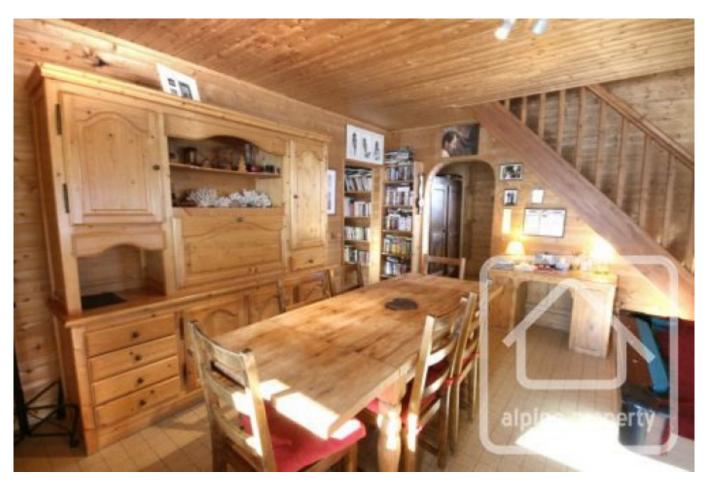

The chalet is laid out as follows:

Spacious living room (65m2) with double glazed windows revealing the panoramic views and allowing plenty of light. The space is naturally divided into two areas, one of which has a wood burning stove.