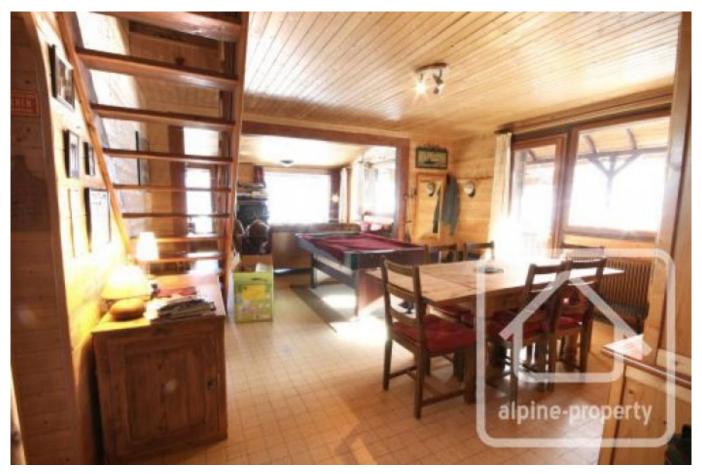

The chalet is laid out as follows:

Spacious living room (65m2) with double glazed windows revealing the panoramic views and allowing plenty of light. The space is naturally divided into two areas, one of which has a wood burning stove.