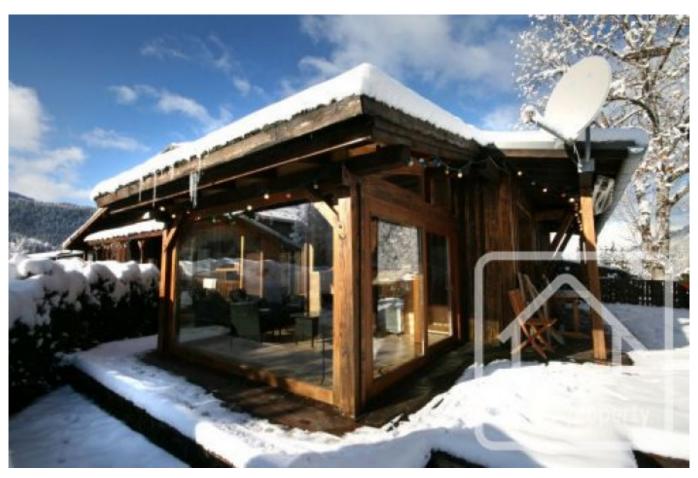

The chalet is laid out as follows:

Spacious living room (65m2) with double glazed windows revealing the panoramic views and allowing plenty of light. The space is naturally divided into two areas, one of which has a wood burning stove.

Main bedroom with ensuite shower room. Useful mini mezzanine for storage or extra space.

Separate kitchen.

Main bathroom with shower, bath, sink and WC.

Bright veranda room.

Access to a huge secluded terrace which looks out to the Dôme du Goûter, Bionnassay glacier, and the surrounding forests and pastures. There is an outdoor built-in BBQ.