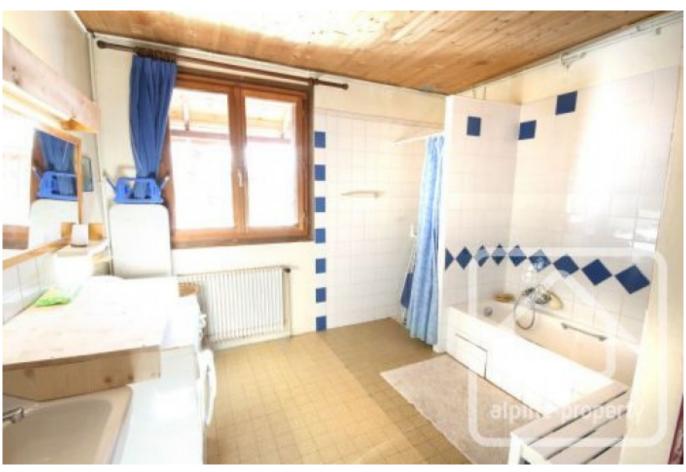

Main bedroom with ensuite shower room. Useful mini mezzanine for storage or extra space.

Separate kitchen.

Main bathroom with shower, bath, sink and WC.

Bright veranda room.

Access to a huge secluded terrace which looks out to the Dôme du Goûter, Bionnassay glacier, and the surrounding forests and pastures. There is an outdoor built-in BBQ.