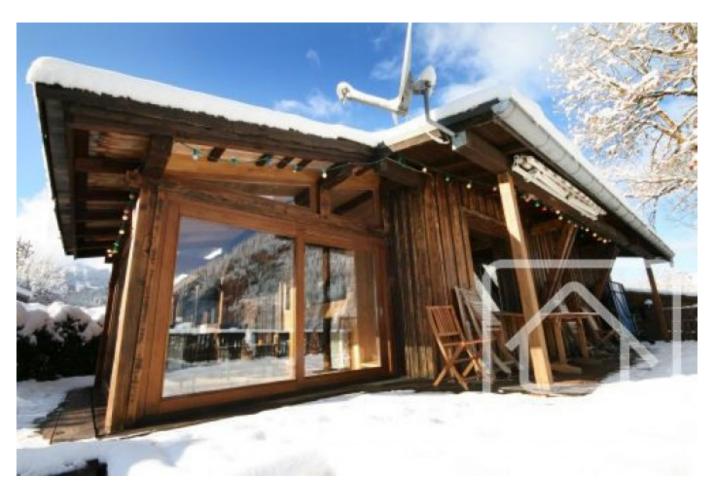

### **Property Description**

A 4 bedroom demi chalet set in the mountains with a spectacular view. Chalet Champel is set in an outlying hamlet of St Gervais and offers peace and calm along with a breathtaking view from its large terrace.

The chalet is laid out as follows:

Spacious living room (65m2) with double glazed windows revealing the panoramic views and allowing plenty of light. The space is naturally divided into two areas, one of which has a wood burning stove.

Main bedroom with ensuite shower room. Useful mini mezzanine for storage or extra space.

Separate kitchen.

Main bathroom with shower, bath, sink and WC.

Bright veranda room.

Access to a huge secluded terrace which looks out to the Dôme du Goûter, Bionnassay glacier, and the surrounding forests and pastures. There is an outdoor built-in BBQ.