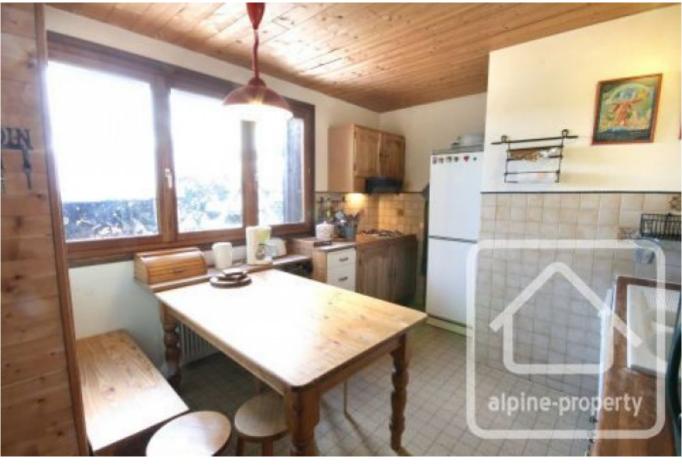

Main bedroom with ensuite shower room. Useful mini mezzanine for storage or extra space.

Separate kitchen.

Main bathroom with shower, bath, sink and WC.

Bright veranda room.

Access to a huge secluded terrace which looks out to the Dôme du Goûter, Bionnassay glacier, and the surrounding forests and pastures. There is an outdoor built-in BBQ.