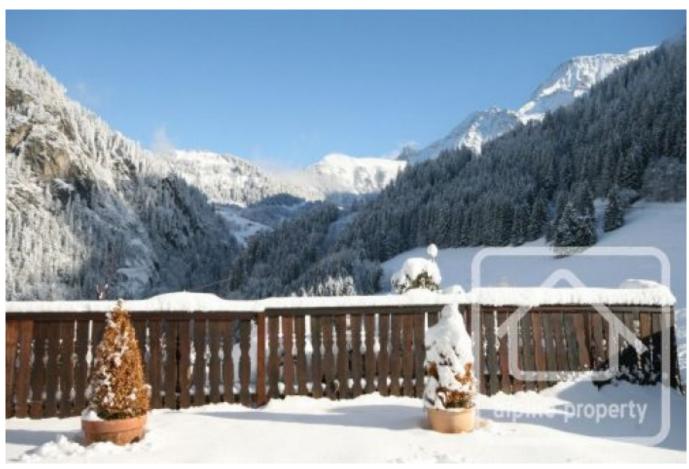

Main bedroom with ensuite shower room. Useful mini mezzanine for storage or extra space.

Separate kitchen.

Main bathroom with shower, bath, sink and WC.

Bright veranda room.

Access to a huge secluded terrace which looks out to the Dôme du Goûter, Bionnassay glacier, and the surrounding forests and pastures. There is an outdoor built-in BBQ.