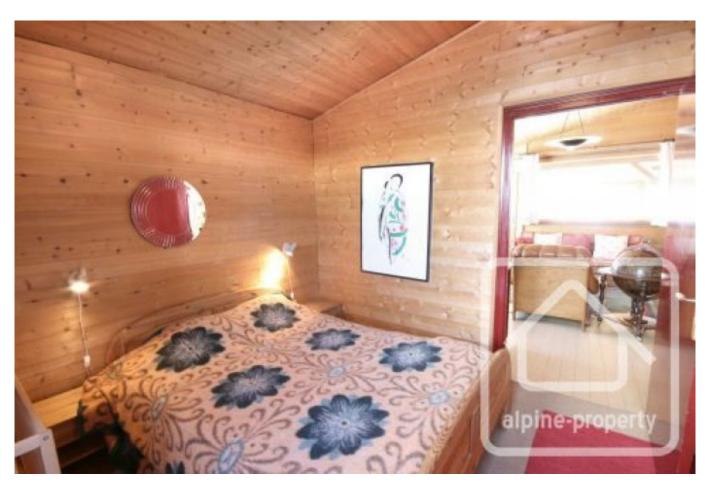

Main bedroom with ensuite shower room. Useful mini mezzanine for storage or extra space.

Separate kitchen.

Main bathroom with shower, bath, sink and WC.

Bright veranda room.

Access to a huge secluded terrace which looks out to the Dôme du Goûter, Bionnassay glacier, and the surrounding forests and pastures. There is an outdoor built-in BBQ.