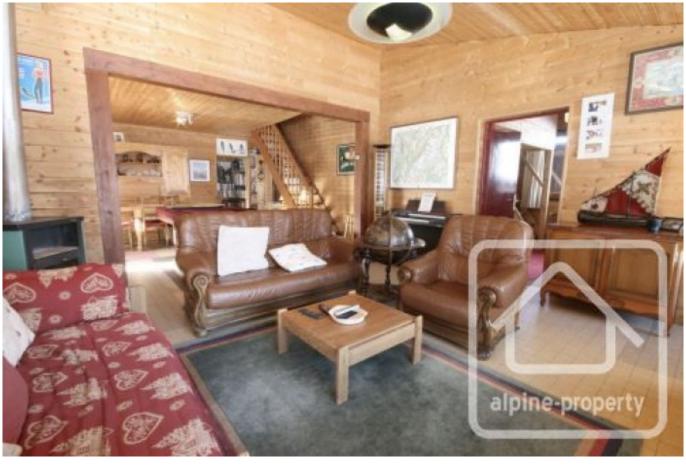

The chalet is laid out as follows:

Spacious living room (65m2) with double glazed windows revealing the panoramic views and allowing plenty of light. The space is naturally divided into two areas, one of which has a wood burning stove.