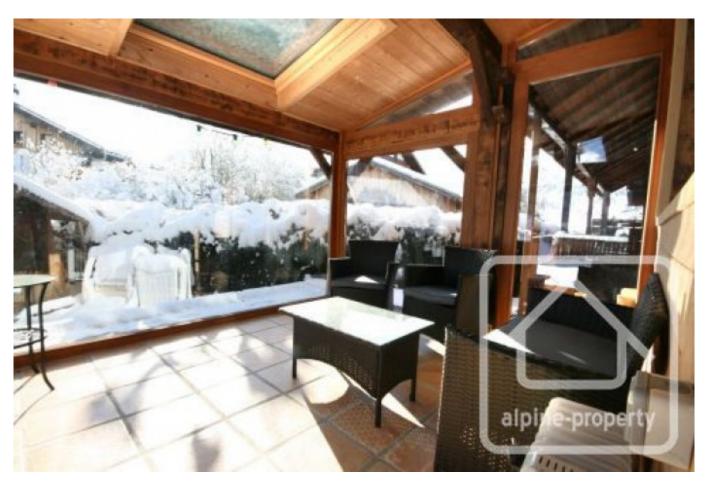

Main bedroom with ensuite shower room. Useful mini mezzanine for storage or extra space.

Separate kitchen.

Main bathroom with shower, bath, sink and WC.

Bright veranda room.

Access to a huge secluded terrace which looks out to the Dôme du Goûter, Bionnassay glacier, and the surrounding forests and pastures. There is an outdoor built-in BBQ.