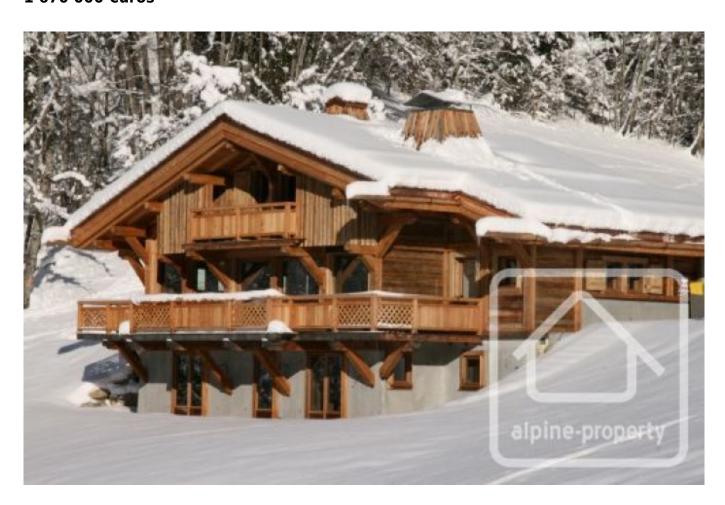

# **Chalet Panorama**

Les Contamines Montjoie, Les Contamines, Mont Blanc

## **Property Description**

A stunning luxury property in a secluded hamlet with easy access to skiing and amenities. Chalet Panorama offers, in our opinion, one of the best settings and views in the valley, along with an outstanding quality of build.

Looking out towards the glaciers of the Domes de Miages, the ski area and Mont Joly, this newly built chalet benefits from a southern exposition to make the most of the sunshine and open views.

From copper gutters, weathered larch chosen for its extra durability and electric shutters on the exterior, to oak floors, stone worktops and hand-finished beams, the quality and attention to detail is evident. The chalet will have a wired home cinema system and a heating set up that can be programmed remotely from a mobile phone. The chalet is also extremely well insulated and has triple glazed windows throughout.