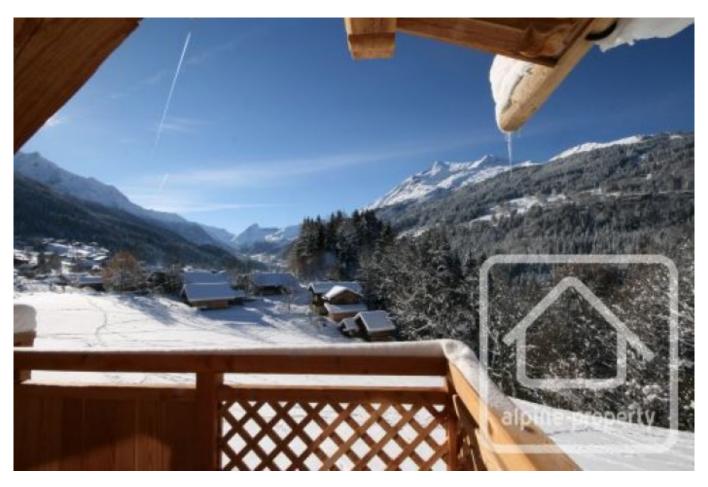

Looking out towards the glaciers of the Domes de Miages, the ski area and Mont Joly, this newly built chalet benefits from a southern exposition to make the most of the sunshine and open views.

From copper gutters, weathered larch chosen for its extra durability and electric shutters on the exterior, to oak floors, stone worktops and hand-finished beams, the quality and attention to detail is evident. The chalet will have a wired home cinema system and a heating set up that can be programmed remotely from a mobile phone. The chalet is also extremely well insulated and has triple glazed windows throughout.