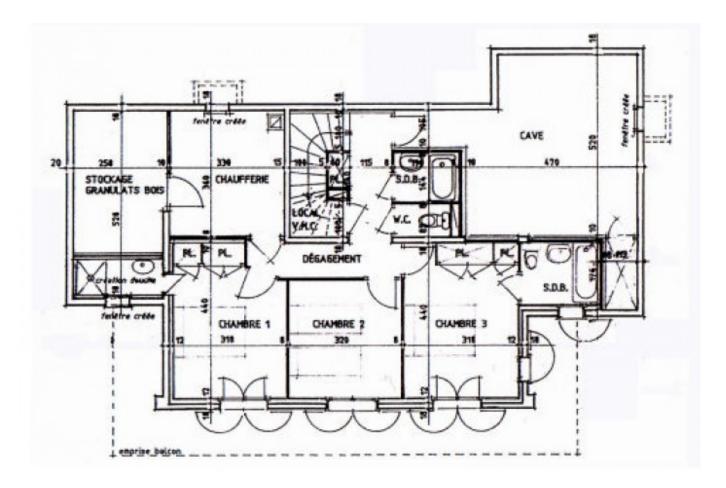

Being a new build this property will benefit from low notaire fees.

Chalet Panorama is laid out as follows:

Lower floor

Hallway with storage.

2 Bedrooms with built in cupboards and ensuite bathrooms.

Further bedroom.

There is access from each room to the garden.

Bathroom

Separate WC

Cellar/storage area with window.

Laundry room with washer and dryer.

Technical rooms.

Middle floor accessed from the parking area.

Entrance with built in storage.