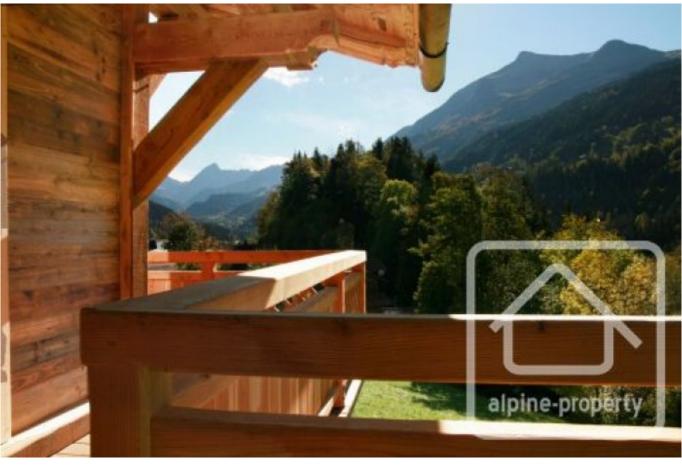

Looking out towards the glaciers of the Domes de Miages, the ski area and Mont Joly, this newly built chalet benefits from a southern exposition to make the most of the sunshine and open views.

From copper gutters, weathered larch chosen for its extra durability and electric shutters on the exterior, to oak floors, stone worktops and hand-finished beams, the quality and attention to detail is evident. The chalet will have a wired home cinema system and a heating set up that can be programmed remotely from a mobile phone. The chalet is also extremely well insulated and has triple glazed windows throughout.

Main living space around a fireplace.

Dining area. Access to balcony.

Full fitted kitchen with induction hob, dishwasher, extractor fan, American style fridge freezer. Access to the terrace.

Separate WC.