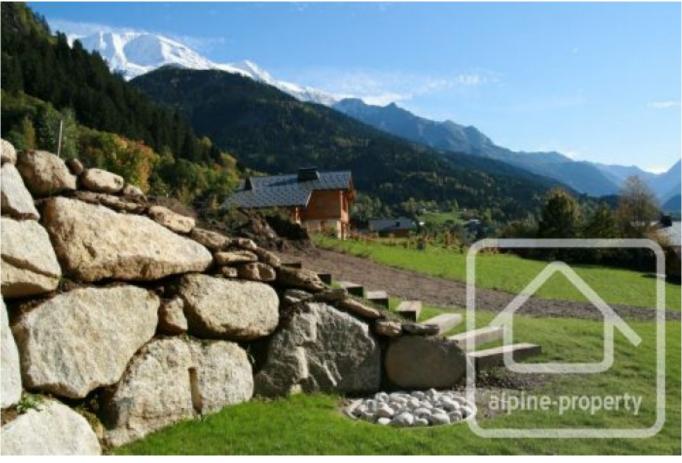

Looking out towards the glaciers of the Domes de Miages, the ski area and Mont Joly, this newly built chalet benefits from a southern exposition to make the most of the sunshine and open views.

From copper gutters, weathered larch chosen for its extra durability and electric shutters on the exterior, to oak floors, stone worktops and hand-finished beams, the quality and attention to detail is evident. The chalet will have a wired home cinema system and a heating set up that can be programmed remotely from a mobile phone. The chalet is also extremely well insulated and has triple glazed windows throughout.