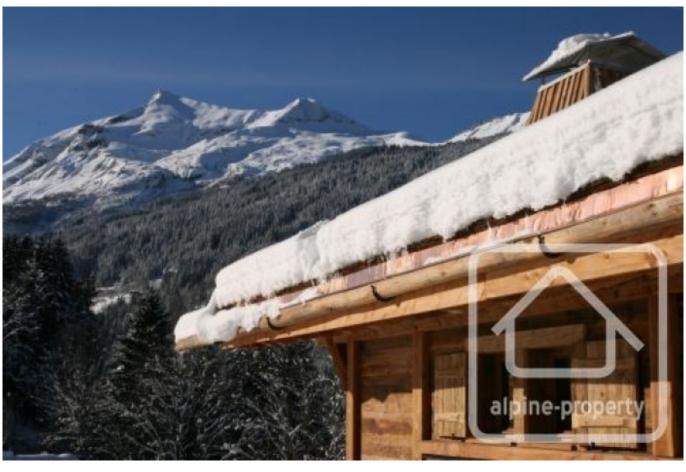

Looking out towards the glaciers of the Domes de Miages, the ski area and Mont Joly, this newly built chalet benefits from a southern exposition to make the most of the sunshine and open views.

From copper gutters, weathered larch chosen for its extra durability and electric shutters on the exterior, to oak floors, stone worktops and hand-finished beams, the quality and attention to detail is evident. The chalet will have a wired home cinema system and a heating set up that can be programmed remotely from a mobile phone. The chalet is also extremely well insulated and has triple glazed windows throughout.