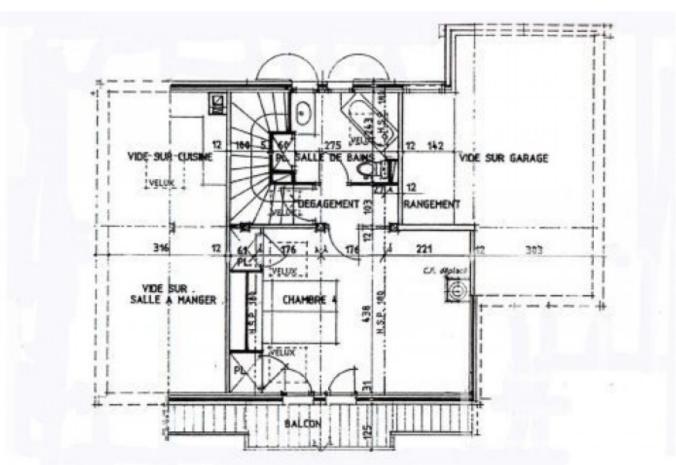

#### Top floor

Master bedroom with retractable bed TV. Access to balcony.

Dressing closet and ensuite bathroom.