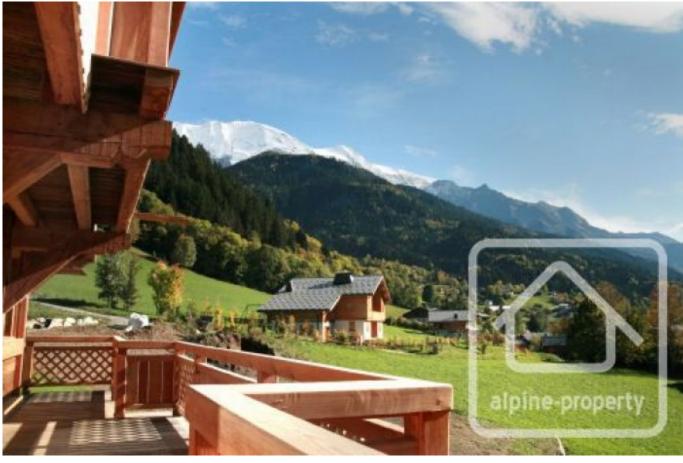

Looking out towards the glaciers of the Domes de Miages, the ski area and Mont Joly, this newly built chalet benefits from a southern exposition to make the most of the sunshine and open views.

From copper gutters, weathered larch chosen for its extra durability and electric shutters on the exterior, to oak floors, stone worktops and hand-finished beams, the quality and attention to detail is evident. The chalet will have a wired home cinema system and a heating set up that can be programmed remotely from a mobile phone. The chalet is also extremely well insulated and has triple glazed windows throughout.