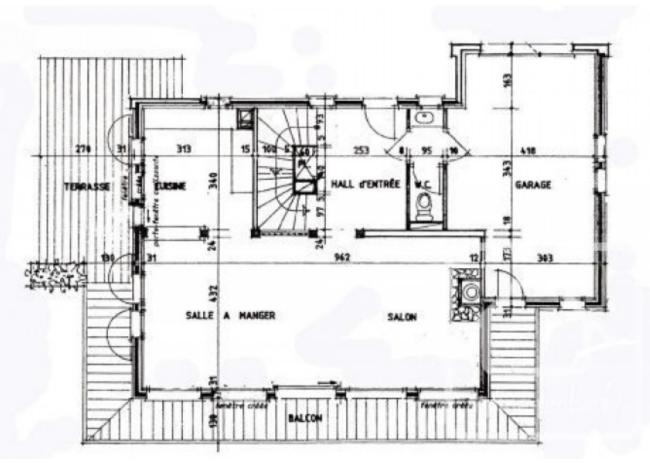

There is access from each room to the garden.

Bathroom

Separate WC

Cellar/storage area with window.

Laundry room with washer and dryer.

Technical rooms.

Middle floor accessed from the parking area.

Entrance with built in storage.

Main living space around a fireplace.

Dining area. Access to balcony.

Full fitted kitchen with induction hob, dishwasher, extractor fan, American style fridge freezer. Access to the terrace.

Separate WC.

Garage with electric door and ski storage.