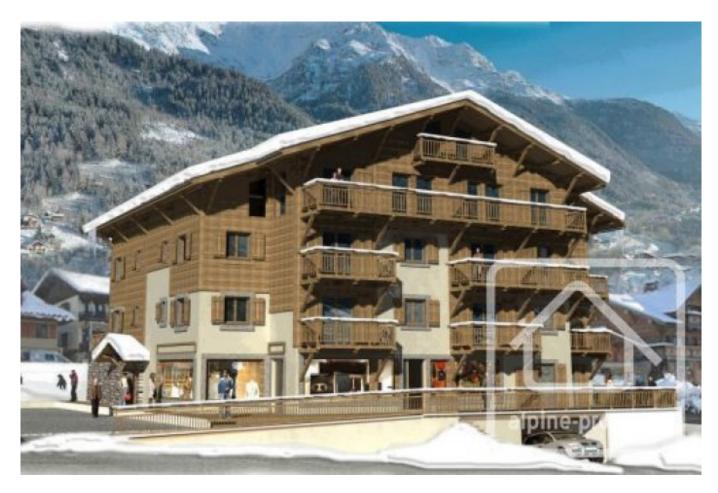

# Appt. Solarets 445-458K

#### Les Contamines Montjoie, Les Contamines, Mont Blanc

445 000 €uros

## **Property Description**

Apartment No 13bis and No 33 are the largest units available in the Les Solarets development with over 60m2 of liveable space. This high quality new build is located in the very heart of Les Contamines village and gives immediate access to all amenities. These apartments will benefit from stunning views over the village and the surrounding mountains.

The development is within easy access of all shops and restaurants and will offer stylish modern architecture. External use of wood and local stone will ensure, however, it remains in keeping with the traditional charm of the village. There are large windows to allow plenty of light in each apartment and the building has lift access. Technical studies have been conducted to provide the most efficient in hot water and heating systems.