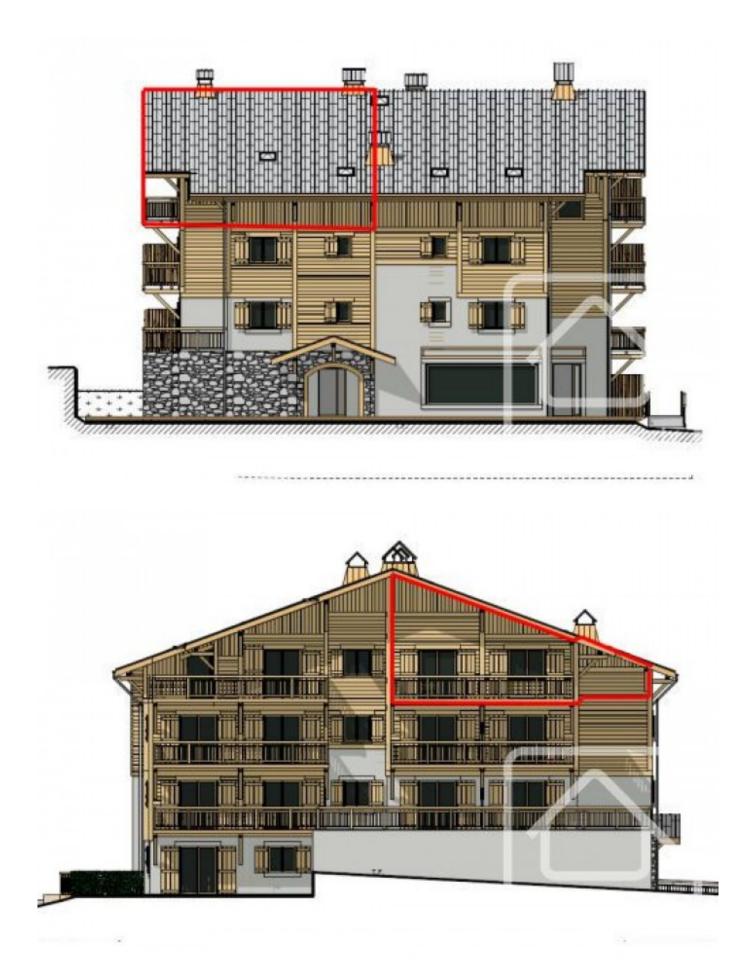

## **Property Description**

Apartment No 13bis and No 33 are the largest units available in the Les Solarets development with over 60m2 of liveable space. This high quality new build is located in the very heart of Les Contamines village and gives immediate access to all amenities. These apartments will benefit from stunning views over the village and the surrounding mountains.

The development is within easy access of all shops and restaurants and will offer stylish modern architecture. External use of wood and local stone will ensure, however, it remains in keeping with the traditional charm of the village. There are large windows to allow plenty of light in each apartment and the building has lift access. Technical studies have been conducted to provide the most efficient in hot water and heating systems.

Les Solarets development, which has a total of 17 apartments, is due for completion at the end of 2013. All available options, price ranges and configurations are listed on our site.

Each property will be delivered with:-

At this stage it is still possible to specify some of the finishes and to purchase a garage from 16,000 Euros in the underground area of the development.

Apartment No 13bis and 33 will offer the following:

- Entrance with built-in storage cupboard.
- Main bedroom with built-in cupboard.
- Bathroom with bath, sink and WC.
- Separate WC with sink.
- Open planned living area with fitted kitchen and dining/lounge space.
- Balcony