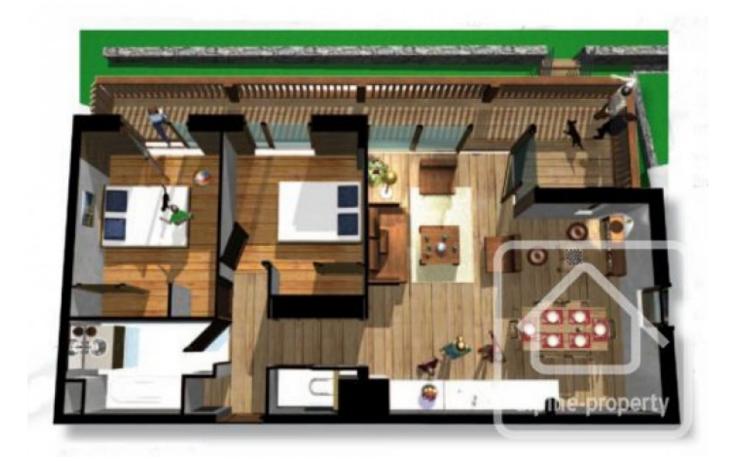

## **Property Description**

Apartment No 13bis and No 33 are the largest units available in the Les Solarets development with over 60m2 of liveable space. This high quality new build is located in the very heart of Les Contamines village and gives immediate access to all amenities. These apartments will benefit from stunning views over the village and the surrounding mountains.

- Entrance with built-in storage cupboard.
- Main bedroom with built-in cupboard.
- Bathroom with bath, sink and WC.
- Separate WC with sink.
- Open planned living area with fitted kitchen and dining/lounge space.
- Balcony