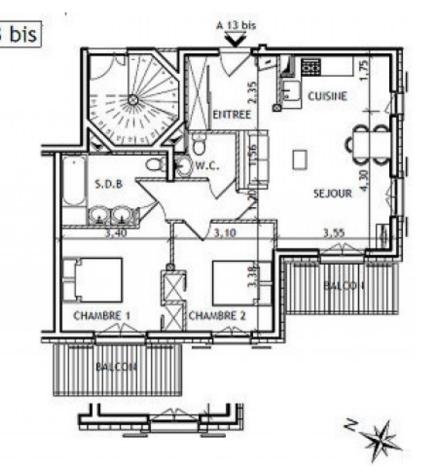

- Entrance with built-in storage cupboard.
- Main bedroom with built-in cupboard.
- Bathroom with bath, sink and WC.
- Separate WC with sink.
- Open planned living area with fitted kitchen and dining/lounge space.
- Balcony

The property is covered by the copropriété rules.

| Appartement n° 13 |                           |  |
|-------------------|---------------------------|--|
| R+1               | Type T3                   |  |
| Piéces            | Surface en m <sup>2</sup> |  |
| Salle de bain     | 5.75                      |  |
| W.C.              | 2,35                      |  |
| Entrée - Séjour   |                           |  |
| Cuisine           | 33,87                     |  |
| Chambre 1         | 11,00                     |  |
| Chambre 2         | 10,22                     |  |
| Total Général     | 63,19                     |  |
| Balcons           | 11.87                     |  |