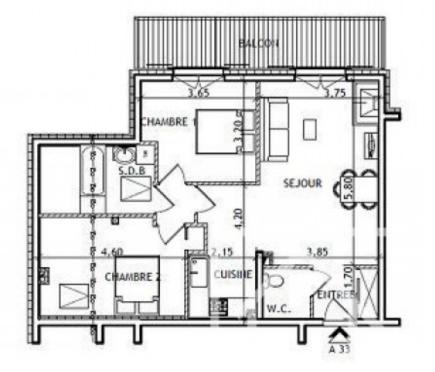

- Entrance with built-in storage cupboard.
- Main bedroom with built-in cupboard.
- Bathroom with bath, sink and WC.
- Separate WC with sink.
- Open planned living area with fitted kitchen and dining/lounge space.
- Balcony

The property is covered by the copropriété rules.

| Appartement n° 13 |                           |  |
|-------------------|---------------------------|--|
| R+1               | Type T3                   |  |
| Piéces            | Surface en m <sup>2</sup> |  |
| Salle de bain     | 5.75                      |  |
| W.C.              | 2,35                      |  |
| Entrée - Séjour   |                           |  |
| Cuisine           | 33,87                     |  |
| Chambre 1         | 11,00                     |  |
| Chambre 2         | 10,22                     |  |
| Total Général     | 63,19                     |  |
| Balcons           | 11.87                     |  |

| Appartement n° 33          |               |  |
|----------------------------|---------------|--|
| Combles                    | Type T3       |  |
| Piéces                     | Surface en mª |  |
| Salle de bain              | 4.16          |  |
| W.C.                       | 2,40          |  |
| Entrée - Séjour<br>Cuisine | 34,51         |  |
| Chambre 1                  | 10.94         |  |
| Chambre 2                  | 9,06          |  |
| Total Général              | 61,07         |  |
| Balcon                     | 13.01         |  |
| Surf. inf. à 1,80m         | 8,86          |  |