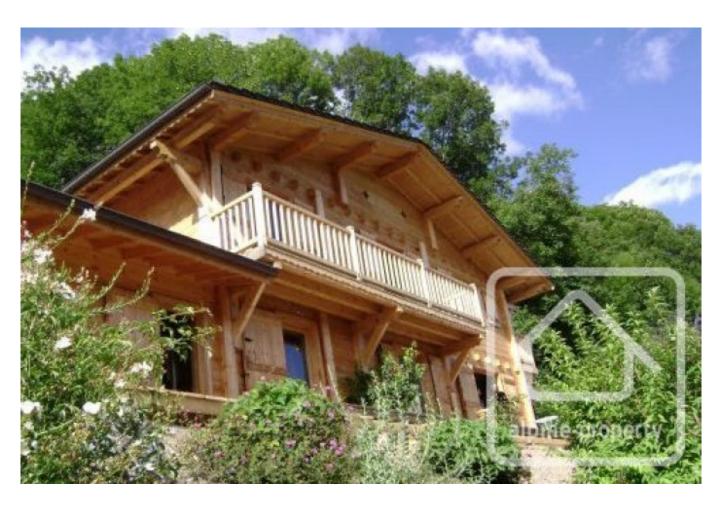

## **Chalet La Verne**

Verchaix, Samoëns & Vallée, Grand Massif

660 000 €uros

## **Property Description**

This chalet was built in 2003 on the south side of Verchaix in a very sunny plot and feels light and spacious inside. The pistes of the Grand Massif ski area can be accessed either from Morillon or Samoëns and the lake at Morillon, which offers a number of summertime activities, is just 2km away. It is just one hour from Geneva.