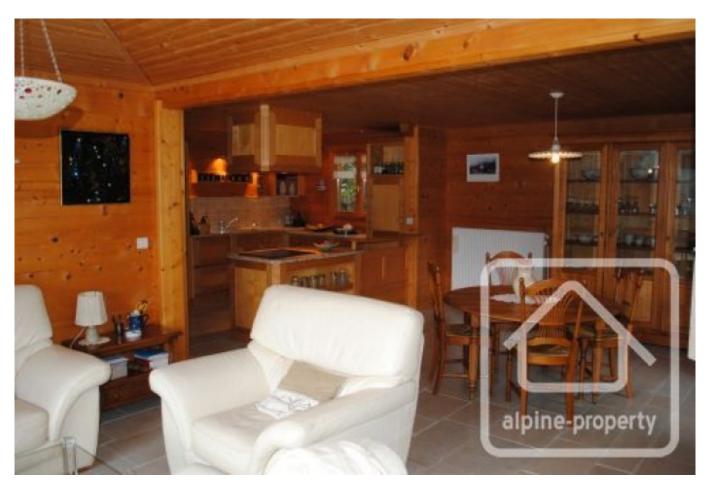

The living area of the chalet is at ground level and offers an open plan space comprising the living room with fireplace, dining room and kitchen. The south east facing wooden decked terrace outside offers great views from the front of the property. There is one bedroom on this floor (currently used as an office space) along with a toilet and shower room. The chalet has double garage and benefits from a modern 'pellet burning' heating system.