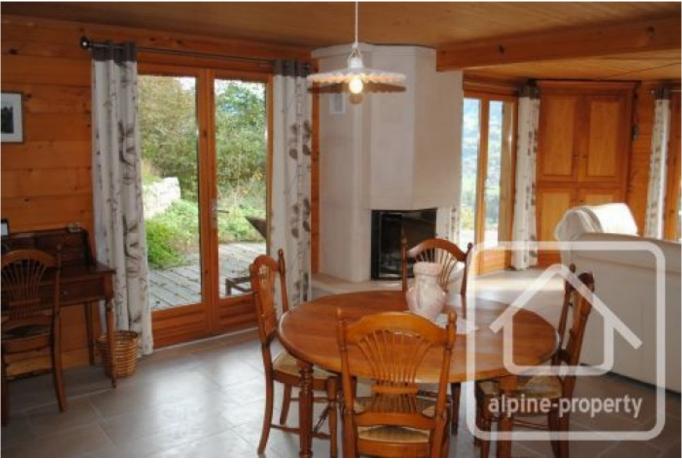

The living area of the chalet is at ground level and offers an open plan space comprising the living room with fireplace, dining room and kitchen. The south east facing wooden decked terrace outside offers great views from the front of the property. There is one bedroom on this floor (currently used as an office space) along with a toilet and shower room. The chalet has double garage and benefits from a modern 'pellet burning' heating system.