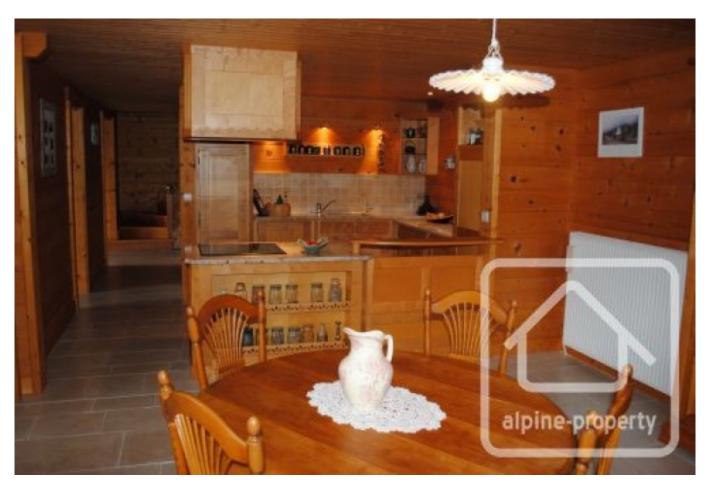

The living area of the chalet is at ground level and offers an open plan space comprising the living room with fireplace, dining room and kitchen. The south east facing wooden decked terrace outside offers great views from the front of the property. There is one bedroom on this floor (currently used as an office space) along with a toilet and shower room. The chalet has double garage and benefits from a modern 'pellet burning' heating system.