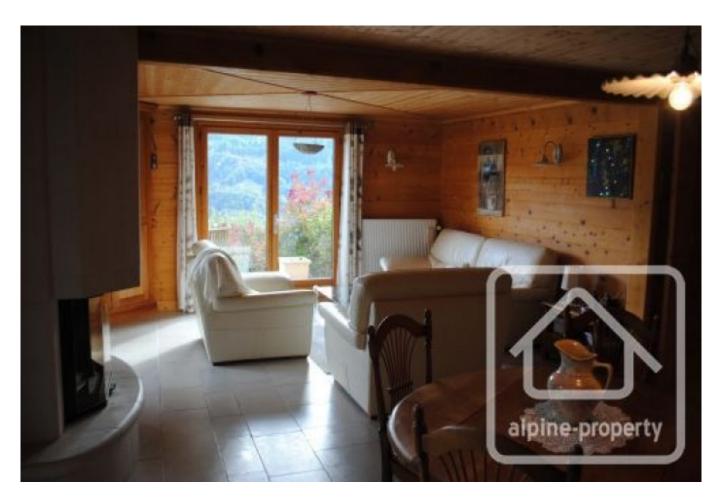

The living area of the chalet is at ground level and offers an open plan space comprising the living room with fireplace, dining room and kitchen. The south east facing wooden decked terrace outside offers great views from the front of the property. There is one bedroom on this floor (currently used as an office space) along with a toilet and shower room. The chalet has double garage and benefits from a modern 'pellet burning' heating system.