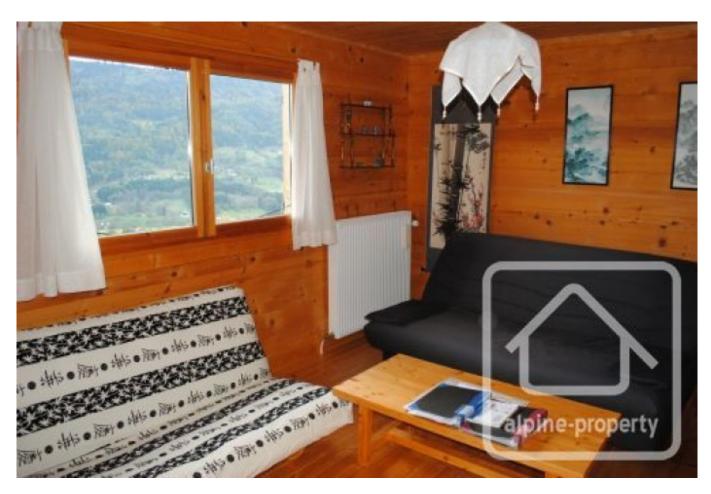

The living area of the chalet is at ground level and offers an open plan space comprising the living room with fireplace, dining room and kitchen. The south east facing wooden decked terrace outside offers great views from the front of the property. There is one bedroom on this floor (currently used as an office space) along with a toilet and shower room. The chalet has double garage and benefits from a modern 'pellet burning' heating system.