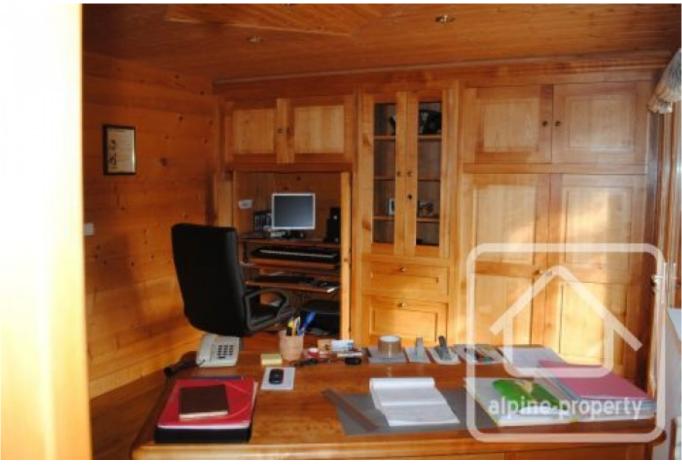

The living area of the chalet is at ground level and offers an open plan space comprising the living room with fireplace, dining room and kitchen. The south east facing wooden decked terrace outside offers great views from the front of the property. There is one bedroom on this floor (currently used as an office space) along with a toilet and shower room. The chalet has double garage and benefits from a modern 'pellet burning' heating system.