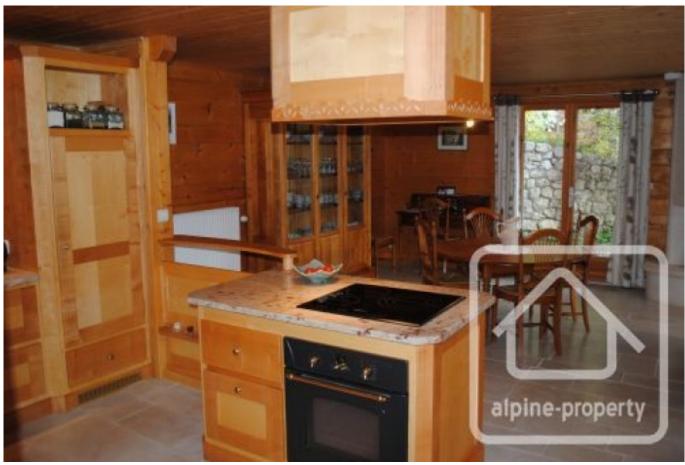

The living area of the chalet is at ground level and offers an open plan space comprising the living room with fireplace, dining room and kitchen. The south east facing wooden decked terrace outside offers great views from the front of the property. There is one bedroom on this floor (currently used as an office space) along with a toilet and shower room. The chalet has double garage and benefits from a modern 'pellet burning' heating system.