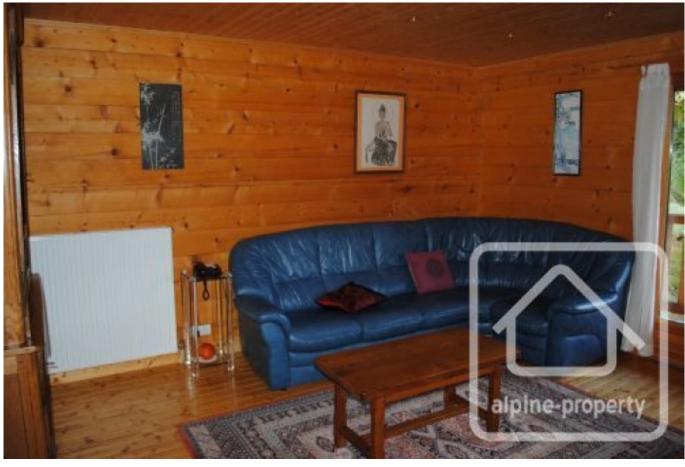

The living area of the chalet is at ground level and offers an open plan space comprising the living room with fireplace, dining room and kitchen. The south east facing wooden decked terrace outside offers great views from the front of the property. There is one bedroom on this floor (currently used as an office space) along with a toilet and shower room. The chalet has double garage and benefits from a modern 'pellet burning' heating system.