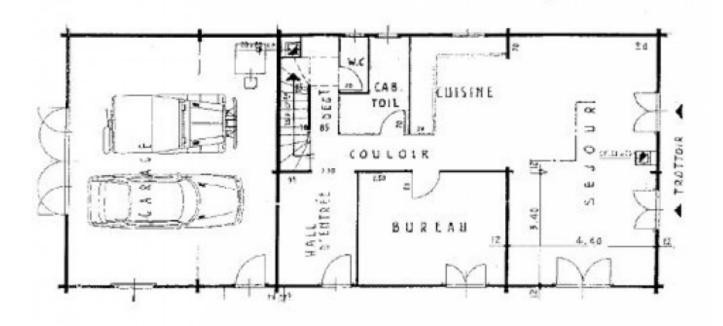

The living area of the chalet is at ground level and offers an open plan space comprising the living room with fireplace, dining room and kitchen. The south east facing wooden decked terrace outside offers great views from the front of the property. There is one bedroom on this floor (currently used as an office space) along with a toilet and shower room. The chalet has double garage and benefits from a modern 'pellet burning' heating system.