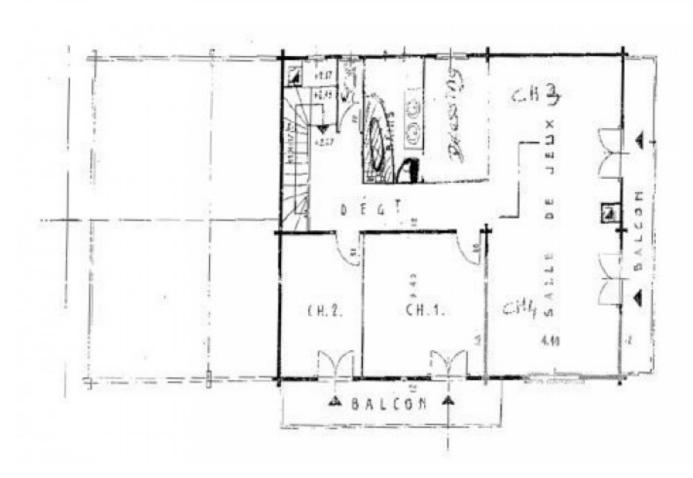

On the first floor are 4 further bedrooms (two of which are open plan) and a family bathroom.

In the garden there is further storage space in the form of a cellar.