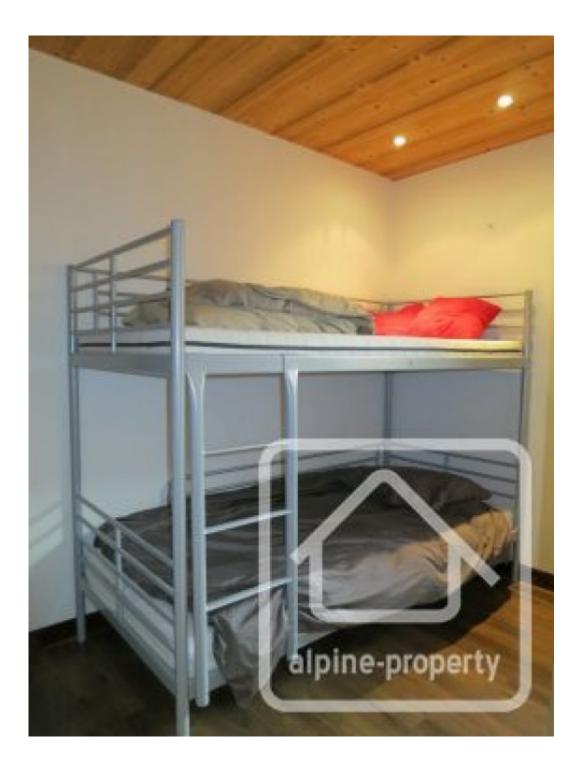

Bedroom 1 is a double room and has its own dressing area and ensuite bath/shower. Bedroom 2 can fit a bunk bed and has its own shower room. Bedroom 3 is a second double room with an ensuite shower room. It also has a mezzanine area that can accommodate two extra sleeping places. The apartment also offers two independent toilets, a boiler room, storage spaces and a safe as well as a private cave and attic space.