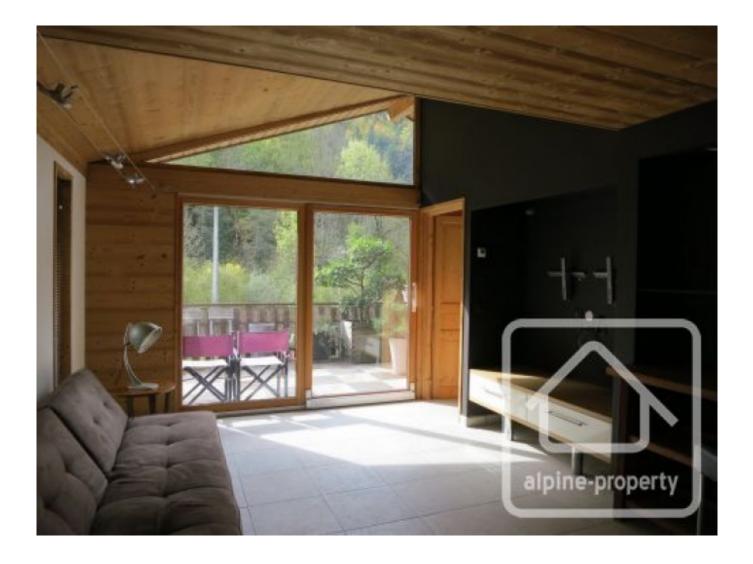

The entrance to the apartment leads you into a pleasantly light living space. This boasts a wood burning fire, television and office areas and a modern kitchen. Double sliding glass doors lead out onto the large (54m<sup>2</sup>) south facing terrace. Decked with wood this space overlooks the communal garden with its play area, vegetable plot and barbeque area.