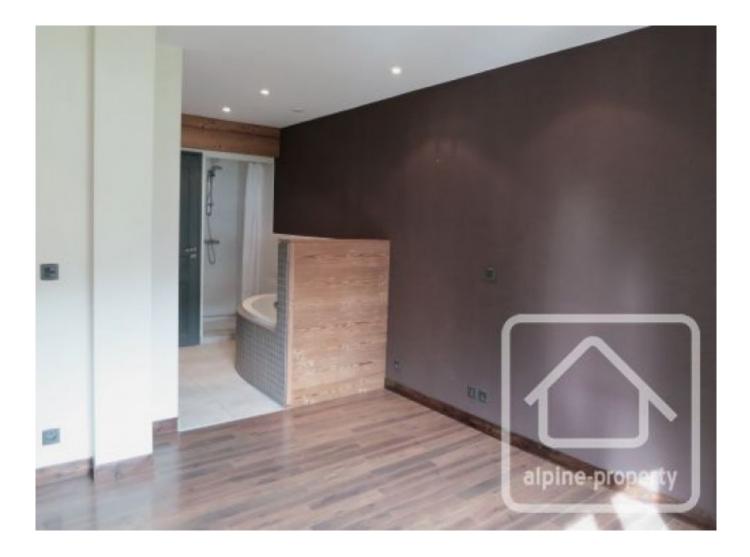

Bedroom 1 is a double room and has its own dressing area and ensuite bath/shower. Bedroom 2 can fit a bunk bed and has its own shower room. Bedroom 3 is a second double room with an ensuite shower room. It also has a mezzanine area that can accommodate two extra sleeping places. The apartment also offers two independent toilets, a boiler room, storage spaces and a safe as well as a private cave and attic space.