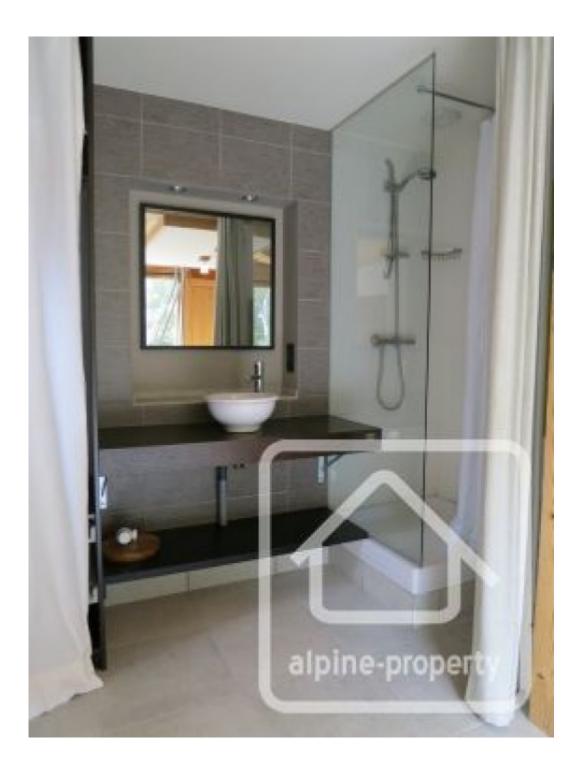

Bedroom 1 is a double room and has its own dressing area and ensuite bath/shower. Bedroom 2 can fit a bunk bed and has its own shower room. Bedroom 3 is a second double room with an ensuite shower room. It also has a mezzanine area that can accommodate two extra sleeping places. The apartment also offers two independent toilets, a boiler room, storage spaces and a safe as well as a private cave and attic space.