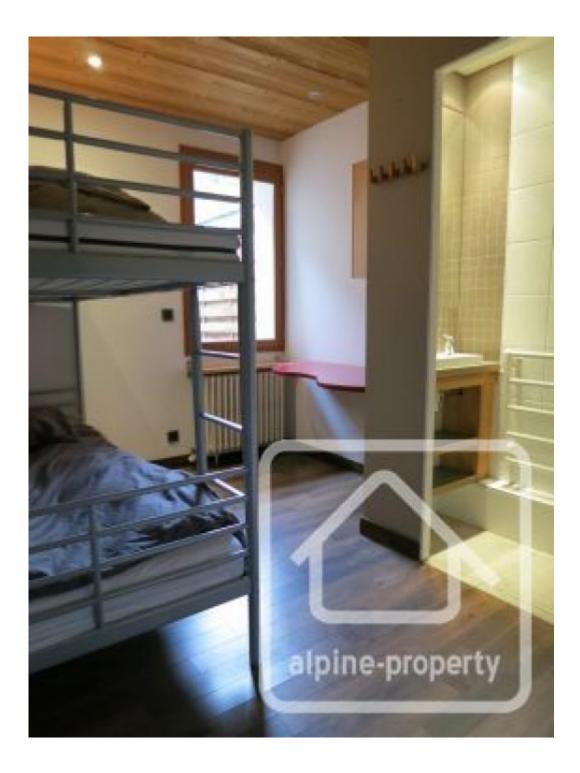

Bedroom 1 is a double room and has its own dressing area and ensuite bath/shower. Bedroom 2 can fit a bunk bed and has its own shower room. Bedroom 3 is a second double room with an ensuite shower room. It also has a mezzanine area that can accommodate two extra sleeping places. The apartment also offers two independent toilets, a boiler room, storage spaces and a safe as well as a private cave and attic space.