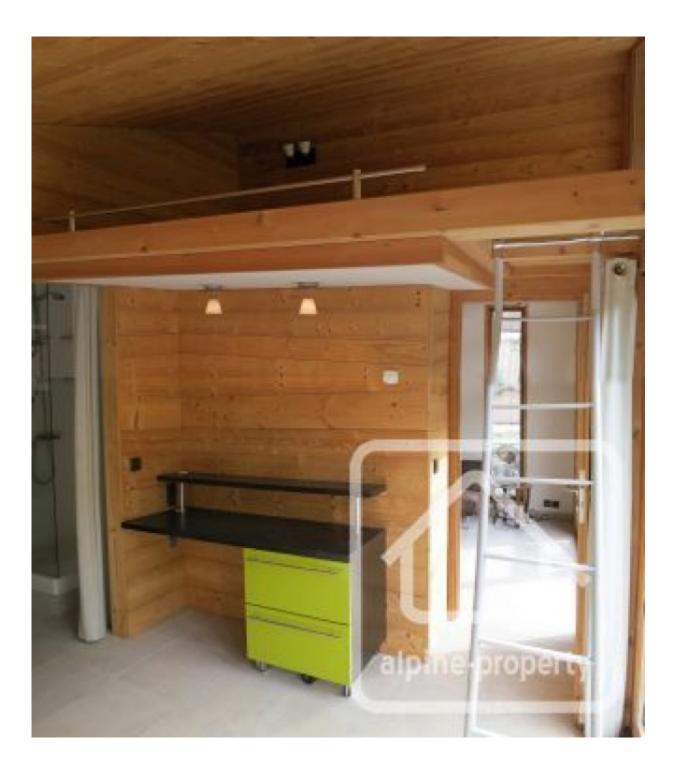

Bedroom 1 is a double room and has its own dressing area and ensuite bath/shower. Bedroom 2 can fit a bunk bed and has its own shower room. Bedroom 3 is a second double room with an ensuite shower room. It also has a mezzanine area that can accommodate two extra sleeping places. The apartment also offers two independent toilets, a boiler room, storage spaces and a safe as well as a private cave and attic space.