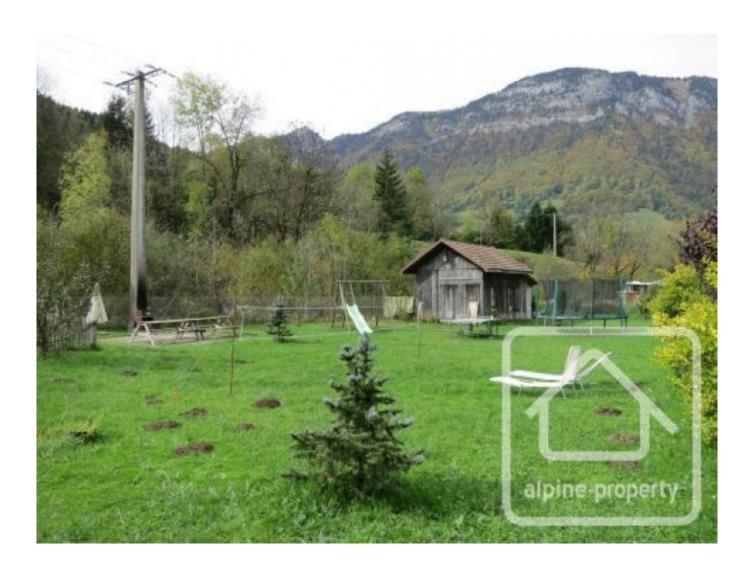

The entrance to the apartment leads you into a pleasantly light living space. This boasts a wood burning fire, television and office areas and a modern kitchen. Double sliding glass doors lead out onto the large (54m<sup>2</sup>) south facing terrace. Decked with wood this space overlooks the communal garden with its play area, vegetable plot and barbeque area.