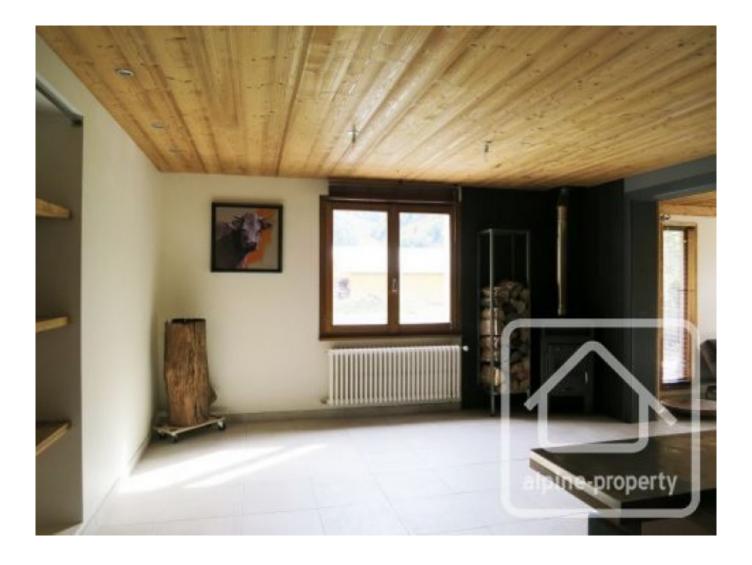

The entrance to the apartment leads you into a pleasantly light living space. This boasts a wood burning fire, television and office areas and a modern kitchen. Double sliding glass doors lead out onto the large (54m<sup>2</sup>) south facing terrace. Decked with wood this space overlooks the communal garden with its play area, vegetable plot and barbeque area.