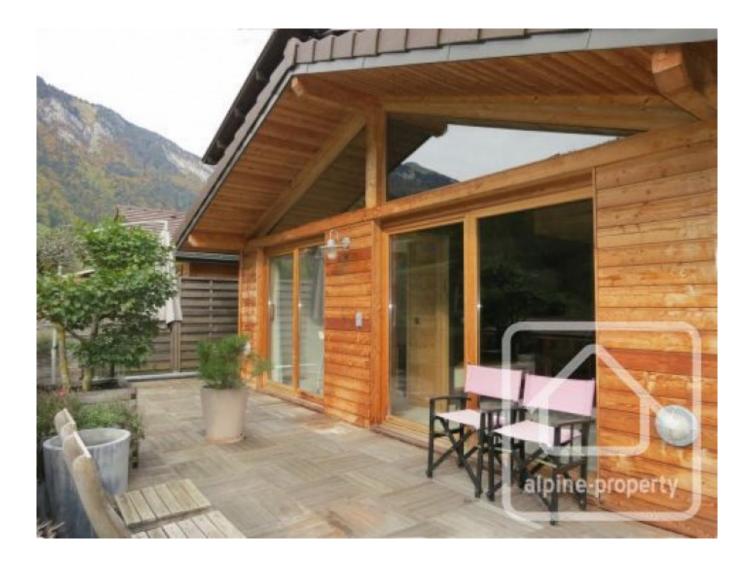

The entrance to the apartment leads you into a pleasantly light living space. This boasts a wood burning fire, television and office areas and a modern kitchen. Double sliding glass doors lead out onto the large (54m<sup>2</sup>) south facing terrace. Decked with wood this space overlooks the communal garden with its play area, vegetable plot and barbeque area.