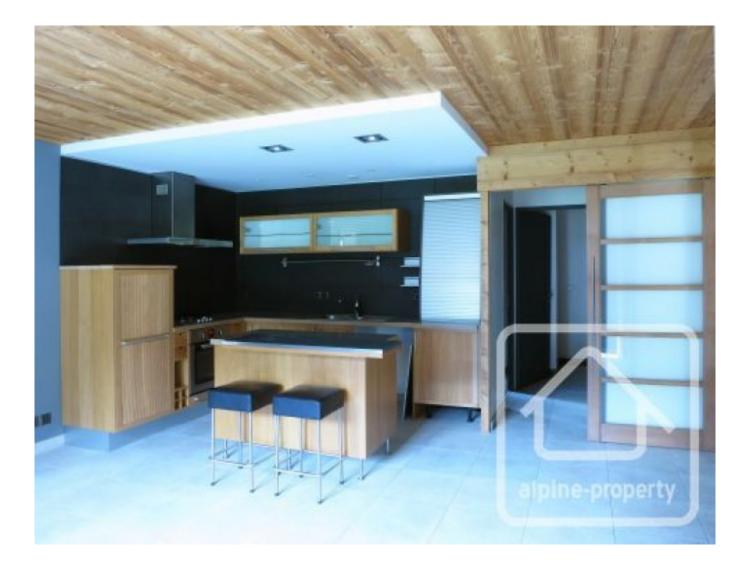

The entrance to the apartment leads you into a pleasantly light living space. This boasts a wood burning fire, television and office areas and a modern kitchen. Double sliding glass doors lead out onto the large (54m<sup>2</sup>) south facing terrace. Decked with wood this space overlooks the communal garden with its play area, vegetable plot and barbeque area.