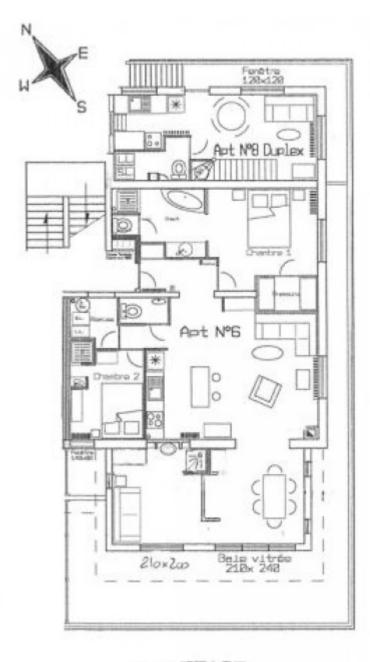

The entrance to the apartment leads you into a pleasantly light living space. This boasts a wood burning fire, television and office areas and a modern kitchen. Double sliding glass doors lead out onto the large (54m<sup>2</sup>) south facing terrace. Decked with wood this space overlooks the communal garden with its play area, vegetable plot and barbeque area.

Bedroom 1 is a double room and has its own dressing area and ensuite bath/shower. Bedroom 2 can fit a bunk bed and has its own shower room. Bedroom 3 is a second double room with an ensuite shower room. It also has a mezzanine area that can accommodate two extra sleeping places. The apartment also offers two independent toilets, a boiler room, storage spaces and a safe as well as a private cave and attic space.