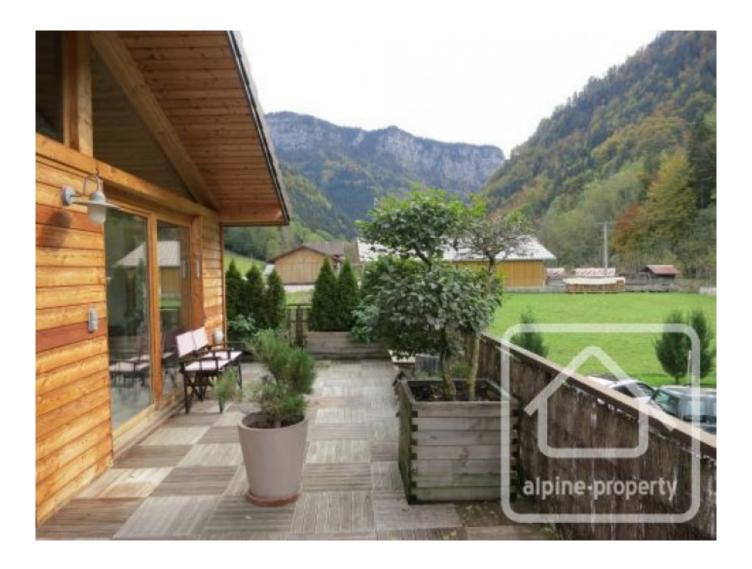

The entrance to the apartment leads you into a pleasantly light living space. This boasts a wood burning fire, television and office areas and a modern kitchen. Double sliding glass doors lead out onto the large (54m<sup>2</sup>) south facing terrace. Decked with wood this space overlooks the communal garden with its play area, vegetable plot and barbeque area.