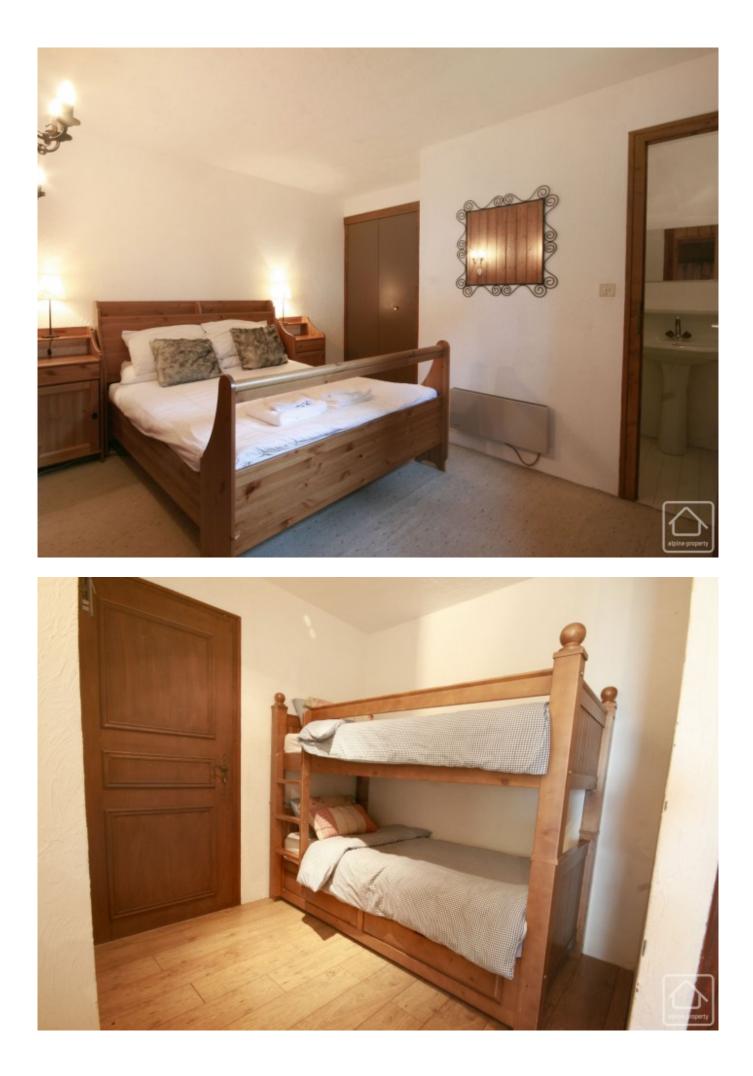

Les Gerets is a duplex apartment and comprises:-

Entrance with storage and 'cabine' area with bunk beds. (A cabine is an alcove suitable for sleeping). Lounge and dining area with access to a balcony sufficiently large for outdoor dining. Fitted kitchen Family bathroom Separate WC

Upper level Landing/mezzanine area. Double bedroom with ensuite shower room and sink.

In addition to the accommodation, there is a fully lockable private garage, a ski locker and a storage cave.

The property is covered by the copropriété rules.