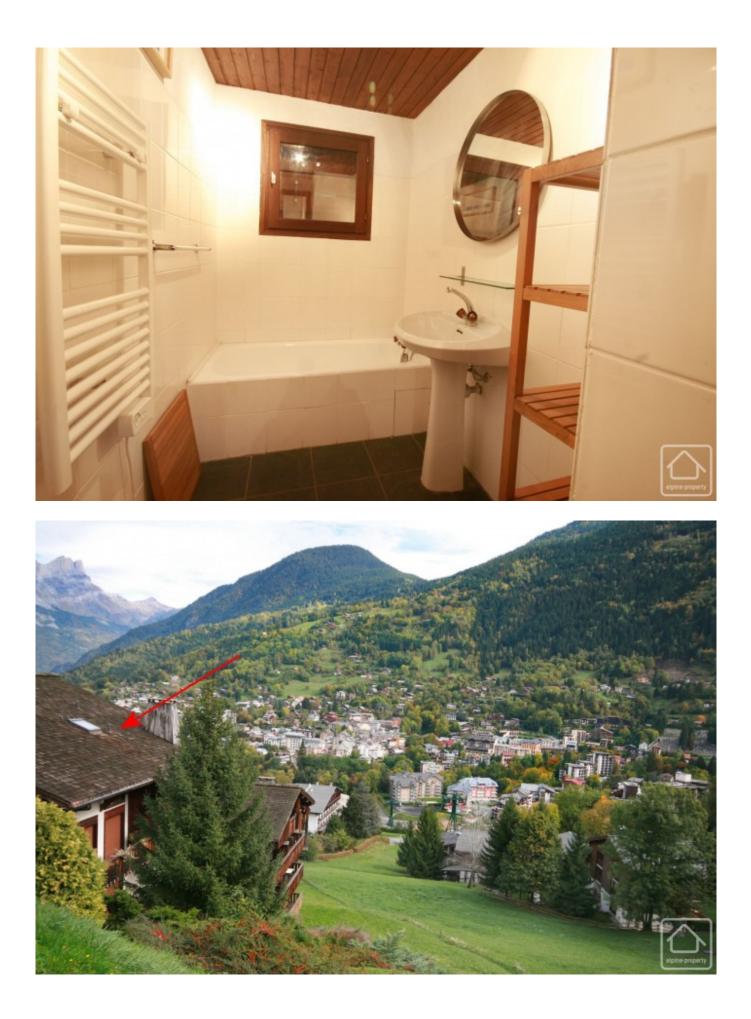

When snow conditions allow, this is a ski-in and out property located on the home run back to the village. And, if the piste is not open it is only 300m to the main gondola station and the centre of the village is just on from there. In addition to being an ideal winter holiday apartment, the property benefits from a private pool with decking which is open from June to September for the development's residents. Consequently, this property rents well in both the main holiday seasons.

Les Gerets is a duplex apartment and comprises:-

Entrance with storage and 'cabine' area with bunk beds. (A cabine is an alcove suitable for sleeping). Lounge and dining area with access to a balcony sufficiently large for outdoor dining. Fitted kitchen Family bathroom Separate WC

Upper level Landing/mezzanine area. Double bedroom with ensuite shower room and sink.

In addition to the accommodation, there is a fully lockable private garage, a ski locker and a storage cave.

The property is covered by the copropriété rules.