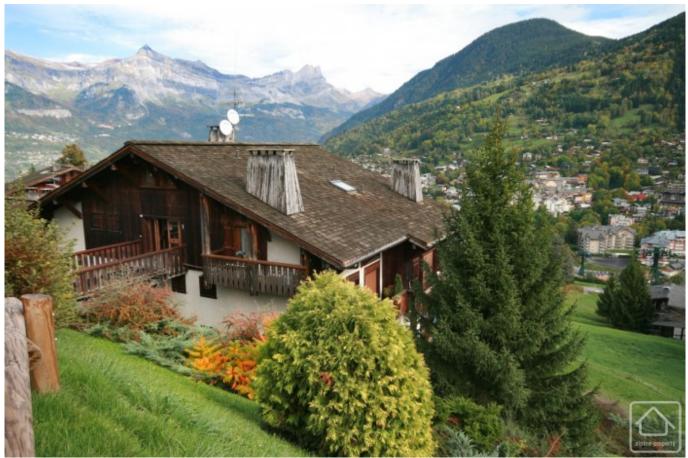

## **Appt. Les Gerets**

Saint Gervais les Bains, St Gervais, Mont Blanc

199 995 €uros

## **Property Description**

A well presented apartment located on the pistes and close to the centre of St Gervais. Offering a main bedroom and "coin cabine", it comfortably sleeps 6 people and has largely been renovated.

When snow conditions allow, this is a ski-in and out property located on the home run back to the village. And, if the piste is not open it is only 300m to the main gondola station and the centre of the village is just on from there. In addition to being an ideal winter holiday apartment, the property benefits from a private pool with decking which is open from June to September for the development's residents. Consequently, this property rents well in both the main holiday seasons.