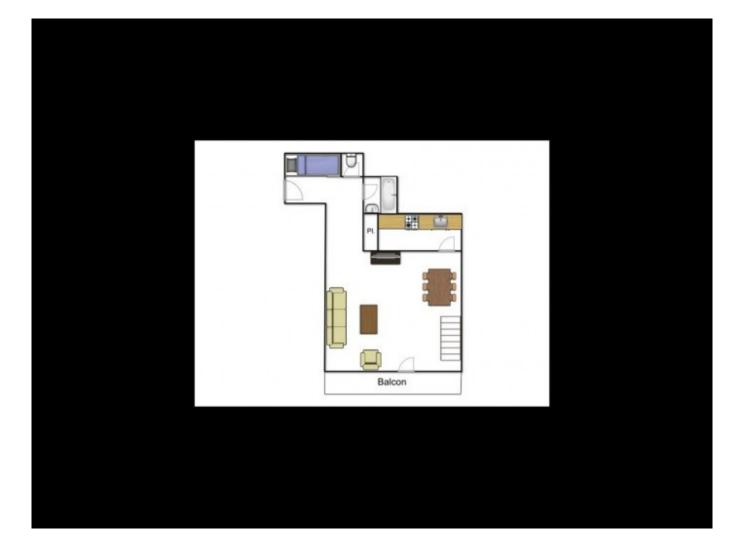

Les Gerets is a duplex apartment and comprises:-

Entrance with storage and 'cabine' area with bunk beds. (A cabine is an alcove suitable for sleeping). Lounge and dining area with access to a balcony sufficiently large for outdoor dining. Fitted kitchen Family bathroom Separate WC