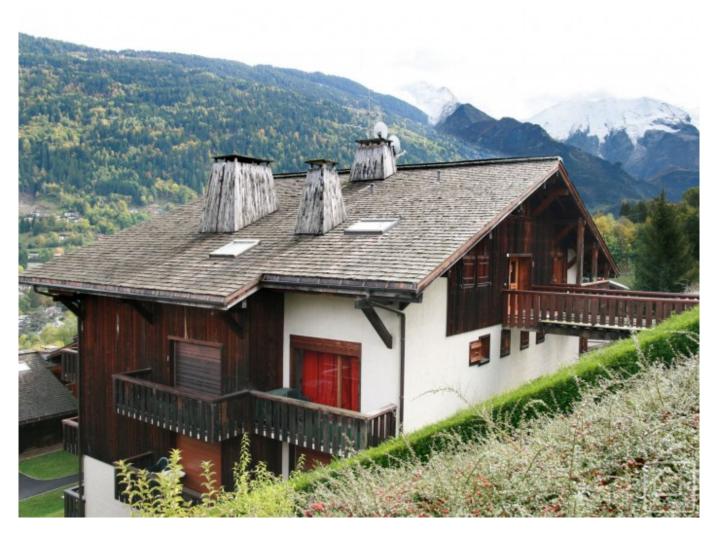

## **Appt. Les Gerets**

Saint Gervais les Bains, St Gervais, Mont Blanc

199 995 €uros

## **Property Description**

A well presented apartment located on the pistes and close to the centre of St Gervais. Offering a main bedroom and "coin cabine", it comfortably sleeps 6 people and has largely been renovated.

When snow conditions allow, this is a ski-in and out property located on the home run back to the village. And, if the piste is not open it is only 300m to the main gondola station and the centre of the village is just on from there. In addition to being an ideal winter holiday apartment, the property benefits from a private pool with decking which is open from June to September for the development's residents. Consequently, this property rents well in both the main holiday seasons.