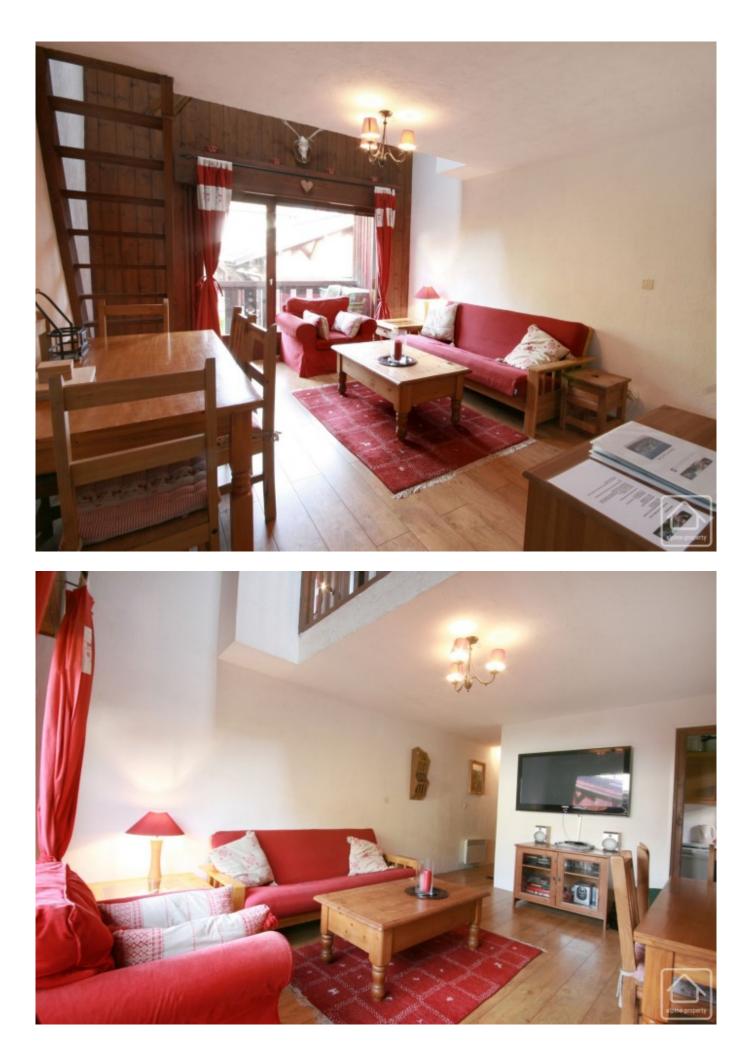

## **Property Description**

A well presented apartment located on the pistes and close to the centre of St Gervais. Offering a main bedroom and "coin cabine", it comfortably sleeps 6 people and has largely been renovated.

When snow conditions allow, this is a ski-in and out property located on the home run back to the village. And, if the piste is not open it is only 300m to the main gondola station and the centre of the village is just on from there. In addition to being an ideal winter holiday apartment, the property benefits from a private pool with decking which is open from June to September for the development's residents. Consequently, this property rents well in both the main holiday seasons.

Les Gerets is a duplex apartment and comprises:-

Entrance with storage and 'cabine' area with bunk beds. (A cabine is an alcove suitable for sleeping). Lounge and dining area with access to a balcony sufficiently large for outdoor dining. Fitted kitchen Family bathroom Separate WC

Upper level Landing/mezzanine area. Double bedroom with ensuite shower room and sink.

In addition to the accommodation, there is a fully lockable private garage, a ski locker and a storage cave.

The property is covered by the copropriété rules.