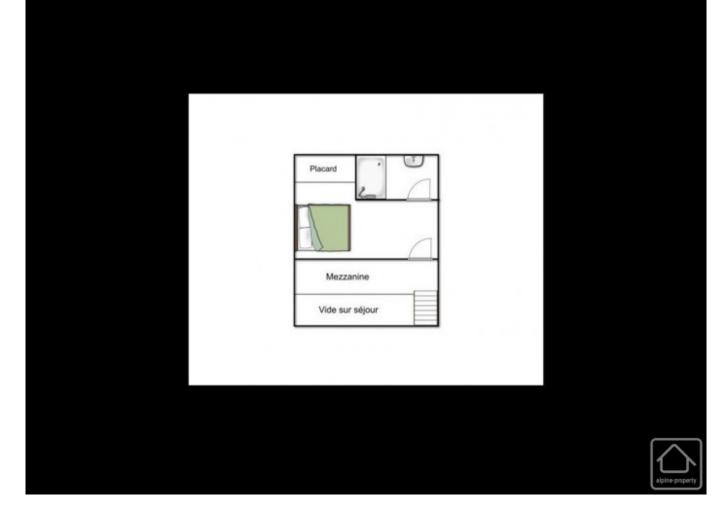

Upper level Landing/mezzanine area. Double bedroom with ensuite shower room and sink.

In addition to the accommodation, there is a fully lockable private garage, a ski locker and a storage cave.

The property is covered by the copropriété rules.