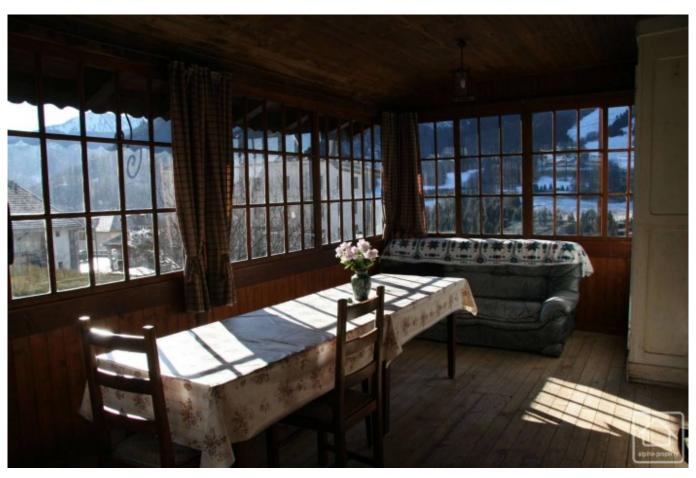

On the main floor is a dining room, kitchen plus another 3 rooms. This is then connected to the older part of the house which has another 4 rooms and a WC.

Upstairs is an impressive attic space which runs the full length of the building.