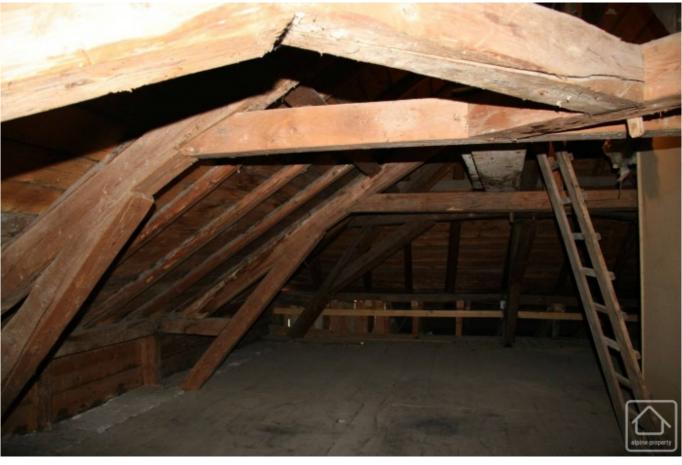

On the main floor is a dining room, kitchen plus another 3 rooms. This is then connected to the older part of the house which has another 4 rooms and a WC.

Upstairs is an impressive attic space which runs the full length of the building.