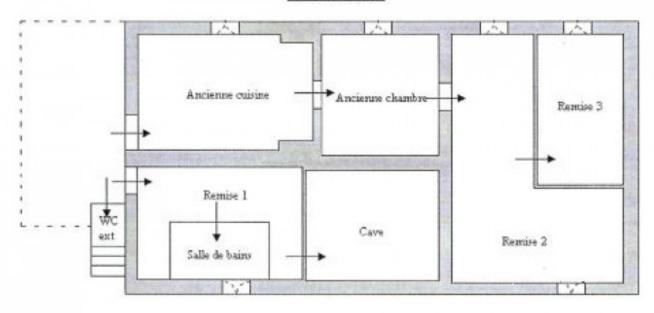

#### Rez-de-chaussée :

Downstairs are a number of additional rooms which could be incorporated into the main house.

This property has lots of character, history, and a number of interesting features (including an ancient stone trough fed by a spring where village residents used to wash their clothes).