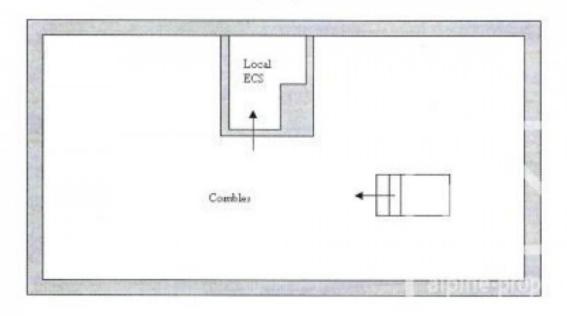

## 2ère étage :

On the main floor is a dining room, kitchen plus another 3 rooms. This is then connected to the older part of the house which has another 4 rooms and a WC.

Upstairs is an impressive attic space which runs the full length of the building.