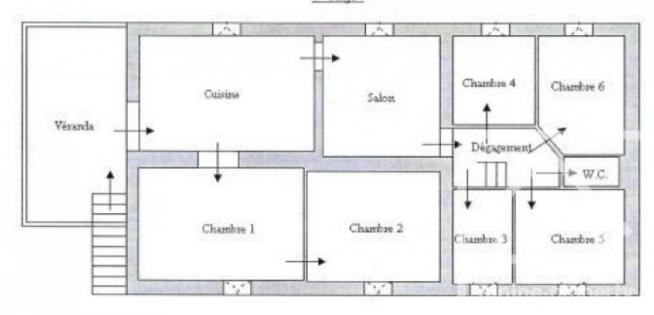

#### 1e étage :

On the main floor is a dining room, kitchen plus another 3 rooms. This is then connected to the older part of the house which has another 4 rooms and a WC.

Upstairs is an impressive attic space which runs the full length of the building.