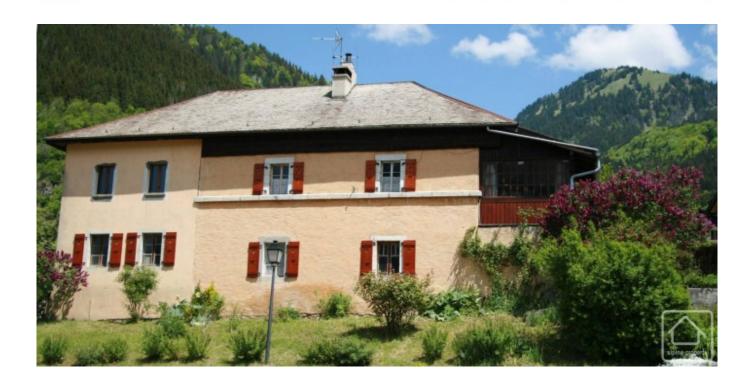

# **Maison La Cachette**

Vacheresse, Châtel & Vallée, Portes Du Soleil

169 000 €uros

### **Property Description**

Maison La Cachette is an interesting property to renovate at the heart of the picturesque village of Vacheresse. The property dates from the late 19th century and offers the potential for a either a large family house or chambre d'hotes.

Vacheresse is an attractive village in the Abondance valley not far from the ski areas of the Portes du Soleil and Bernex, and also a short drive from Lac Leman and Evian.