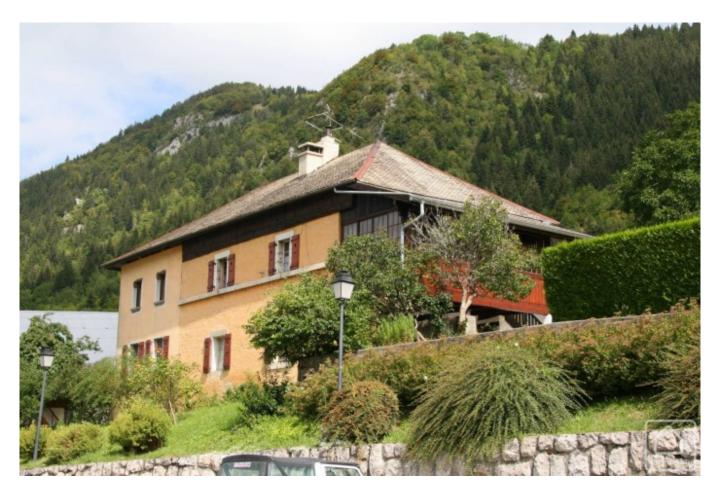

### **Property Description**

Maison La Cachette is an interesting property to renovate at the heart of the picturesque village of Vacheresse. The property dates from the late 19th century and offers the potential for a either a large family house or chambre d'hotes.

Vacheresse is an attractive village in the Abondance valley not far from the ski areas of the Portes du Soleil and Bernex, and also a short drive from Lac Leman and Evian.