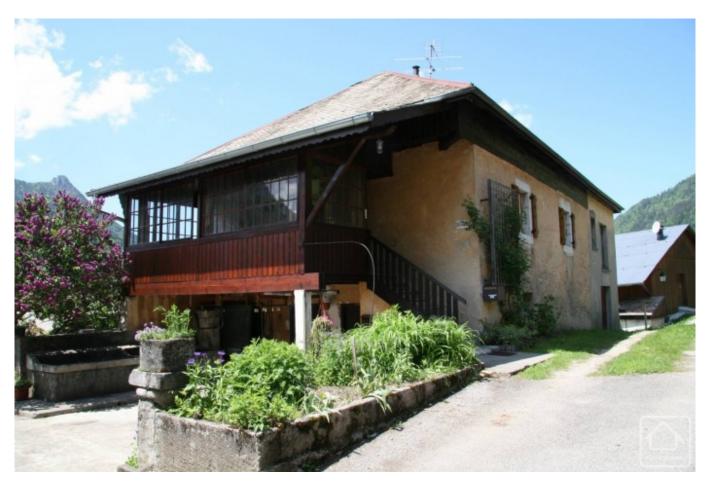

### **Property Description**

Maison La Cachette is an interesting property to renovate at the heart of the picturesque village of Vacheresse. The property dates from the late 19th century and offers the potential for a either a large family house or chambre d'hotes.

Downstairs are a number of additional rooms which could be incorporated into the main house.

This property has lots of character, history, and a number of interesting features (including an ancient stone trough fed by a spring where village residents used to wash their clothes).