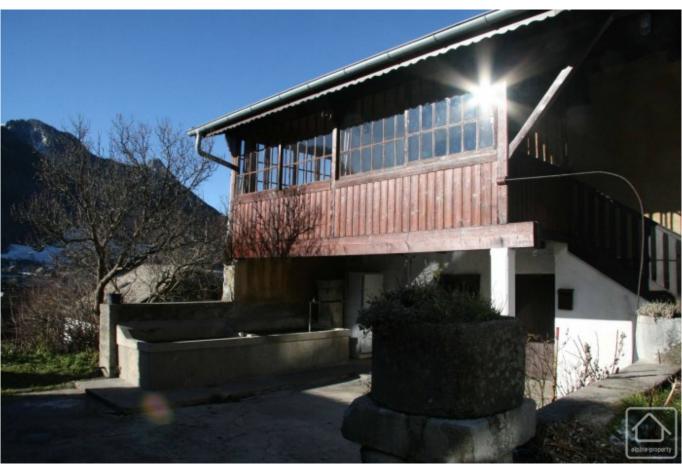

### **Property Description**

Maison La Cachette is an interesting property to renovate at the heart of the picturesque village of Vacheresse. The property dates from the late 19th century and offers the potential for a either a large family house or chambre d'hotes.

On the main floor is a dining room, kitchen plus another 3 rooms. This is then connected to the older part of the house which has another 4 rooms and a WC.

Upstairs is an impressive attic space which runs the full length of the building.

Downstairs are a number of additional rooms which could be incorporated into the main house.

This property has lots of character, history, and a number of interesting features (including an ancient stone trough fed by a spring where village residents used to wash their clothes).