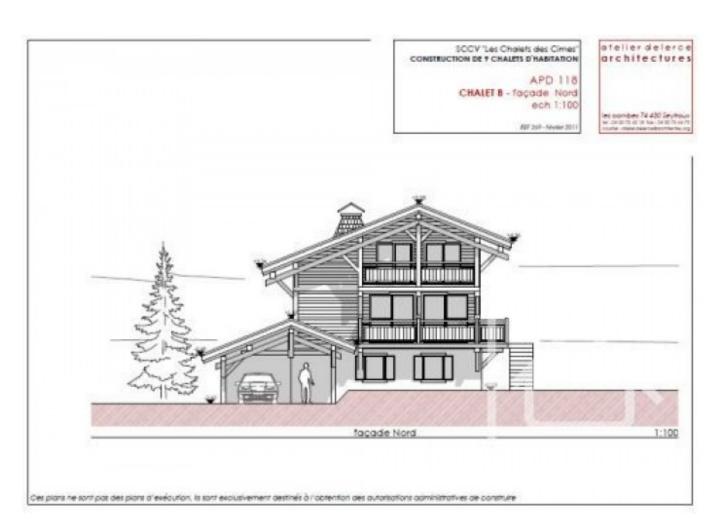

## **Property Description**

Les Chalets des Cîmes is a new development of 9 chalets, in the growing resort of St Jean d'Aulps, part of the Portes du Soleil skiing domain. The chalets are being constructed in two phases, phase 1 consisting of 4 chalets, due for completion by winter 2013. The chalets are being constructed by a reputable local builder, and are of a high quality finish both inside and out.

Chalet 4 has a total of 121m2 of living space, and is laid out as follows:

Ground floor: Entrance, Bedroom 1, Bedroom 2, Bathroom 1, Bathroom 2, WC, ski locker, garage

First floor: Kitchen/living room/dining area

Top floor: Bedroom 3, Bedroom 4, Bathroom 3, Bathroom 4.

Outside, there is a total of over 40m2 of balconies and terrace space, as well as a south-facing garden measuring 475m2, and backing on to the pistes. The chalet is ski in, ski out, and a short walk to all the local amenities (bars, restaurants, shops).