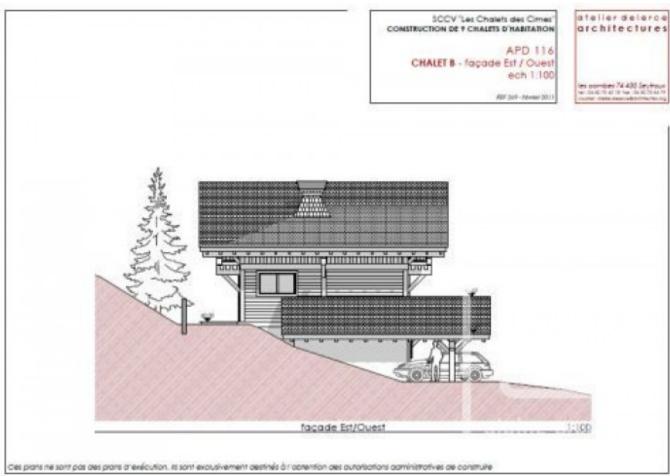

Chalet 4 has a total of 121m2 of living space, and is laid out as follows:

Ground floor: Entrance, Bedroom 1, Bedroom 2, Bathroom 1, Bathroom 2, WC, ski locker, garage

First floor: Kitchen/living room/dining area

Top floor: Bedroom 3, Bedroom 4, Bathroom 3, Bathroom 4.

Outside, there is a total of over 40m2 of balconies and terrace space, as well as a south-facing garden measuring 475m2, and backing on to the pistes. The chalet is ski in, ski out, and a short walk to all the local amenities (bars, restaurants, shops).