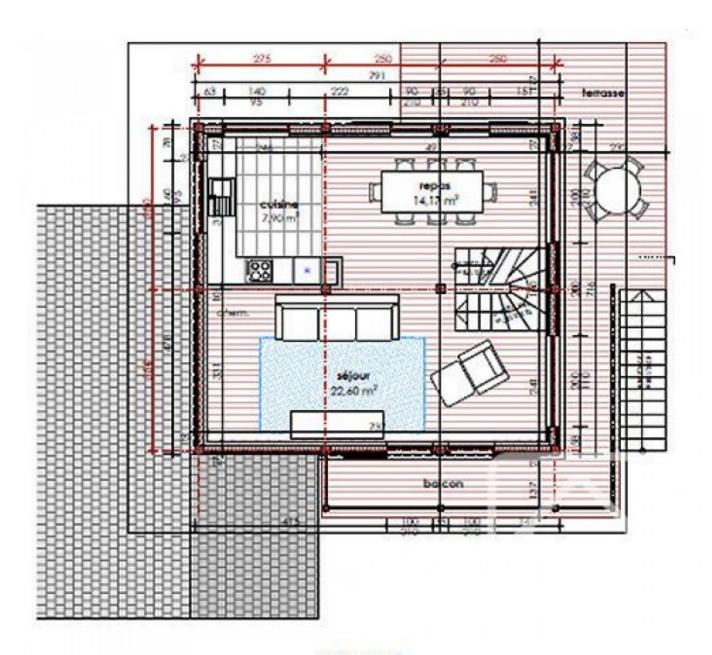

Chalet 4 has a total of 121m2 of living space, and is laid out as follows:

Ground floor: Entrance, Bedroom 1, Bedroom 2, Bathroom 1, Bathroom 2, WC, ski locker, garage

First floor: Kitchen/living room/dining area