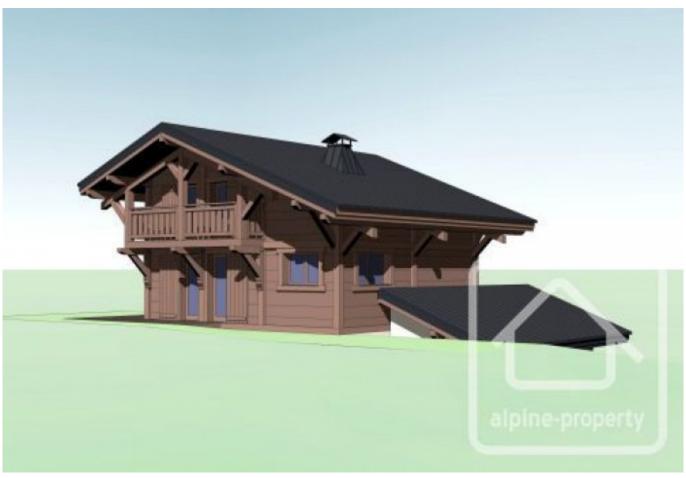

## **Property Description**

Les Chalets des Cîmes is a new development of 9 chalets, in the growing resort of St Jean d'Aulps, part of the Portes du Soleil skiing domain. The chalets are being constructed in two phases, phase 1 consisting of 4 chalets, due for completion by winter 2013. The chalets are being constructed by a reputable local builder, and are of a high quality finish both inside and out.

Chalet 4 has a total of 121m2 of living space, and is laid out as follows:

Ground floor: Entrance, Bedroom 1, Bedroom 2, Bathroom 1, Bathroom 2, WC, ski locker, garage

First floor: Kitchen/living room/dining area

Top floor: Bedroom 3, Bedroom 4, Bathroom 3, Bathroom 4.

Outside, there is a total of over 40m2 of balconies and terrace space, as well as a south-facing garden measuring 475m2, and backing on to the pistes. The chalet is ski in, ski out, and a short walk to all the local amenities (bars, restaurants, shops).