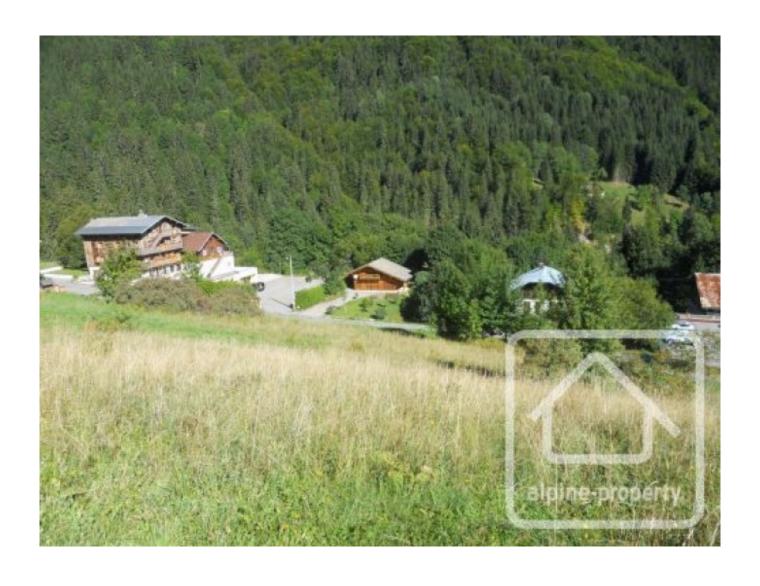

## **Property Description**

Les Chalets des Cîmes is a new development of 9 chalets, in the growing resort of St Jean d'Aulps, part of the Portes du Soleil skiing domain. The chalets are being constructed in two phases, phase 1 consisting of 4 chalets, due for completion by winter 2013. The chalets are being constructed by a reputable local builder, and are of a high quality finish both inside and out.

The ski resort of St Jean d'Aulps is currently undergoing a programme of investment to enhance both the quality of the lift system and the number and variety of pistes available. Snow cannons also guarantee skiability all season long. The resort is small and friendly, with a lively atmosphere and offers some really beautiful skiing around the majestic "Roc d'Enfer".