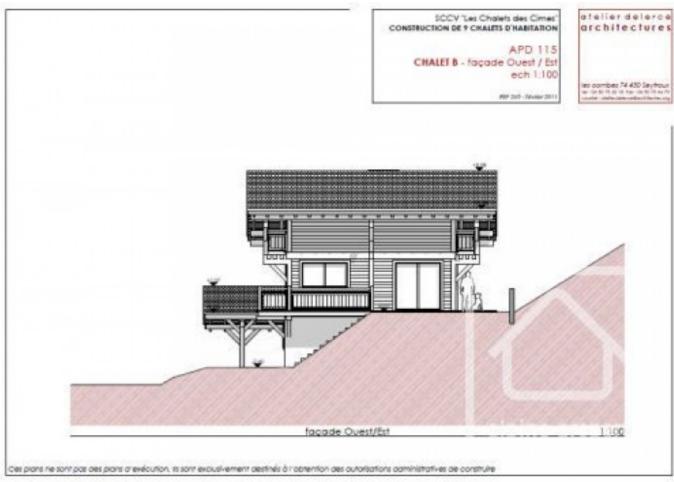

## **Property Description**

Les Chalets des Cîmes is a new development of 9 chalets, in the growing resort of St Jean d'Aulps, part of the Portes du Soleil skiing domain. The chalets are being constructed in two phases, phase 1 consisting of 4 chalets, due for completion by winter 2013. The chalets are being constructed by a reputable local builder, and are of a high quality finish both inside and out.

Chalet 4 has a total of 121m2 of living space, and is laid out as follows:

Ground floor: Entrance, Bedroom 1, Bedroom 2, Bathroom 1, Bathroom 2, WC, ski locker, garage

First floor: Kitchen/living room/dining area

Top floor: Bedroom 3, Bedroom 4, Bathroom 3, Bathroom 4.

Outside, there is a total of over 40m2 of balconies and terrace space, as well as a south-facing garden measuring 475m2, and backing on to the pistes. The chalet is ski in, ski out, and a short walk to all the local amenities (bars, restaurants, shops).