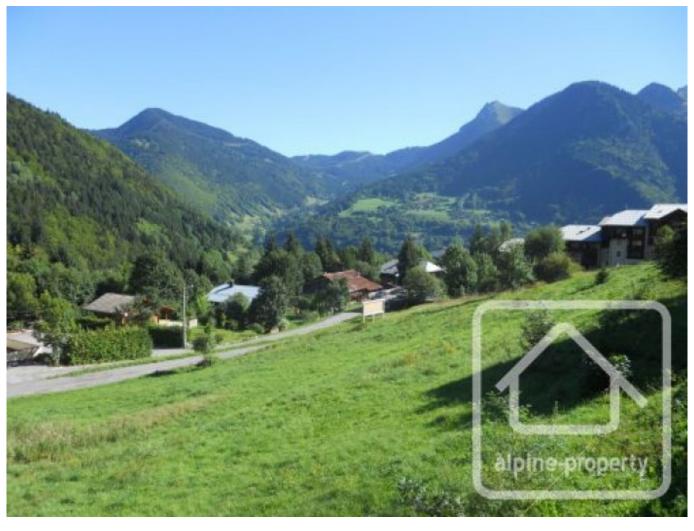

The ski resort of St Jean d'Aulps is currently undergoing a programme of investment to enhance both the quality of the lift system and the number and variety of pistes available. Snow cannons also guarantee skiability all season long. The resort is small and friendly, with a lively atmosphere and offers some really beautiful skiing around the majestic "Roc d'Enfer".