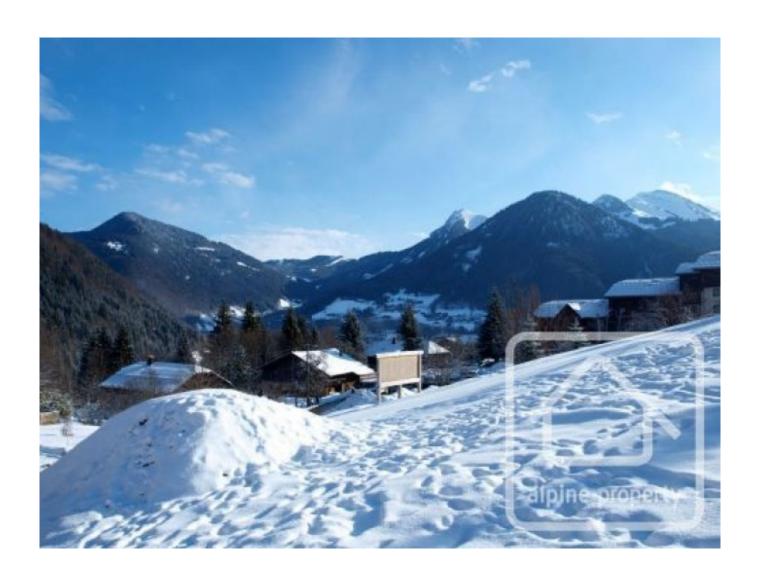

The ski resort of St Jean d'Aulps is currently undergoing a programme of investment to enhance both the quality of the lift system and the number and variety of pistes available. Snow cannons also guarantee skiability all season long. The resort is small and friendly, with a lively atmosphere and offers some really beautiful skiing around the majestic "Roc d'Enfer".