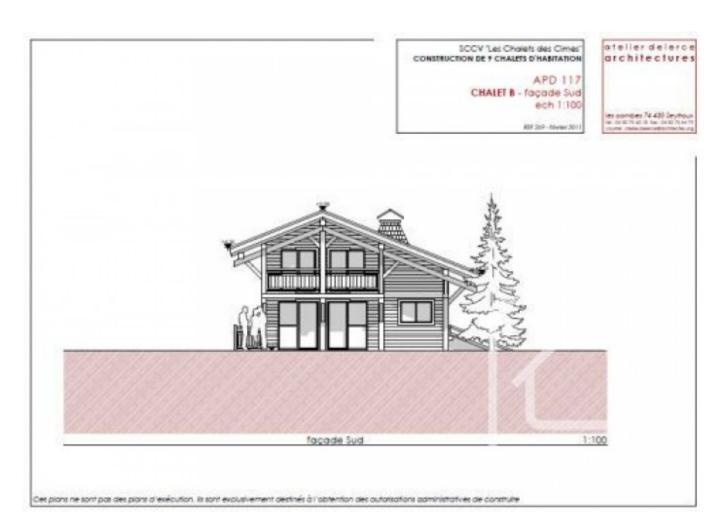

## **Property Description**

Les Chalets des Cîmes is a new development of 9 chalets, in the growing resort of St Jean d'Aulps, part of the Portes du Soleil skiing domain. The chalets are being constructed in two phases, phase 1 consisting of 4 chalets, due for completion by winter 2013. The chalets are being constructed by a reputable local builder, and are of a high quality finish both inside and out.

Chalet 4 has a total of 121m2 of living space, and is laid out as follows:

Ground floor: Entrance, Bedroom 1, Bedroom 2, Bathroom 1, Bathroom 2, WC, ski locker, garage

First floor: Kitchen/living room/dining area

Top floor: Bedroom 3, Bedroom 4, Bathroom 3, Bathroom 4.

Outside, there is a total of over 40m2 of balconies and terrace space, as well as a south-facing garden measuring 475m2, and backing on to the pistes. The chalet is ski in, ski out, and a short walk to all the local amenities (bars, restaurants, shops).