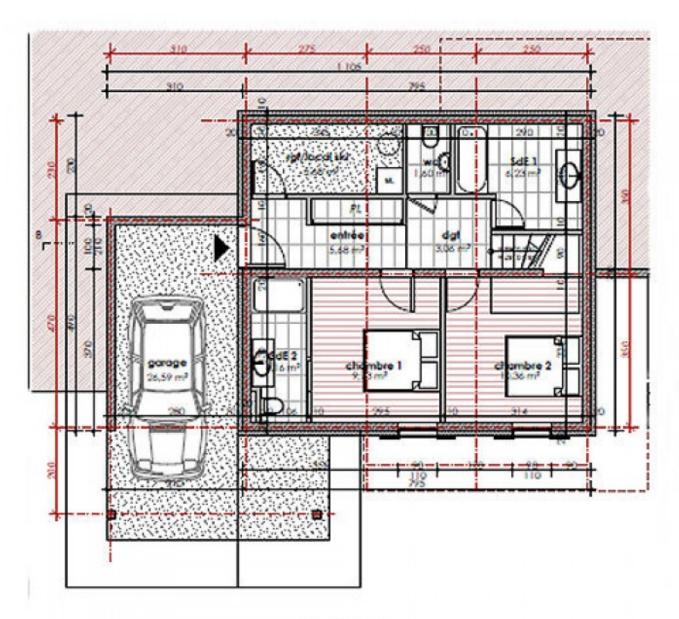

Chalet 4 has a total of 121m2 of living space, and is laid out as follows:

Ground floor: Entrance, Bedroom 1, Bedroom 2, Bathroom 1, Bathroom 2, WC, ski locker, garage

First floor: Kitchen/living room/dining area