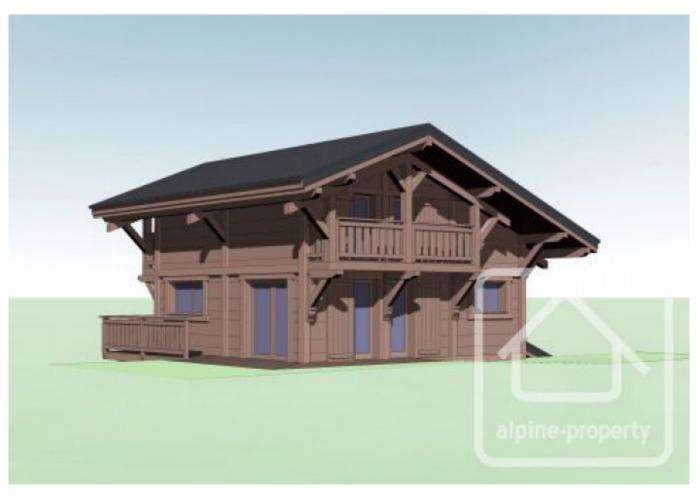

## **Property Description**

Les Chalets des Cîmes is a new development of 9 chalets, in the growing resort of St Jean d'Aulps, part of the Portes du Soleil skiing domain. The chalets are being constructed in two phases, phase 1 consisting of 4 chalets, due for completion by winter 2013. The chalets are being constructed by a reputable local builder, and are of a high quality finish both inside and out.

Chalet 4 has a total of 121m2 of living space, and is laid out as follows:

Ground floor: Entrance, Bedroom 1, Bedroom 2, Bathroom 1, Bathroom 2, WC, ski locker, garage

First floor: Kitchen/living room/dining area

Top floor: Bedroom 3, Bedroom 4, Bathroom 3, Bathroom 4.

Outside, there is a total of over 40m2 of balconies and terrace space, as well as a south-facing garden measuring 475m2, and backing on to the pistes. The chalet is ski in, ski out, and a short walk to all the local amenities (bars, restaurants, shops).