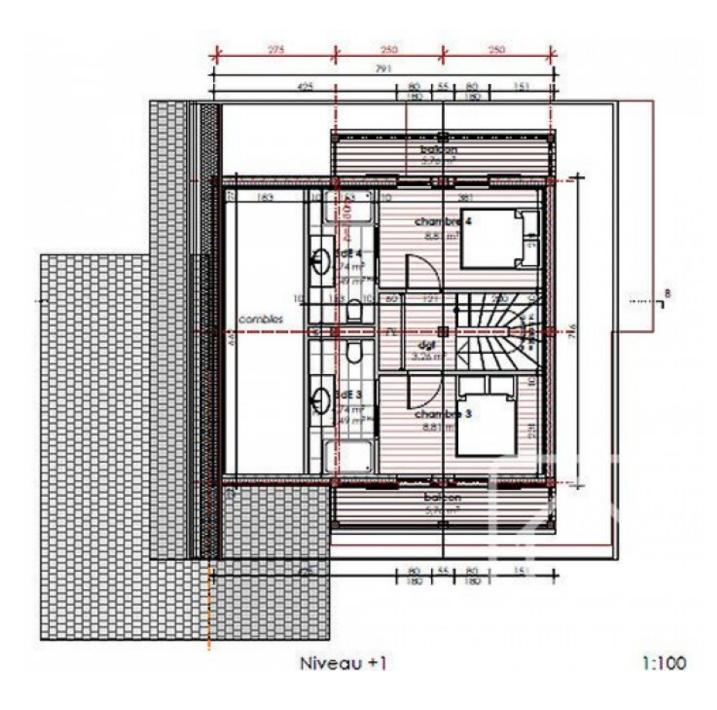

Top floor: Bedroom 3, Bedroom 4, Bathroom 3, Bathroom 4.

Outside, there is a total of over 40m2 of balconies and terrace space, as well as a south-facing garden measuring 475m2, and backing on to the pistes. The chalet is ski in, ski out, and a short walk to all the local amenities (bars, restaurants, shops).