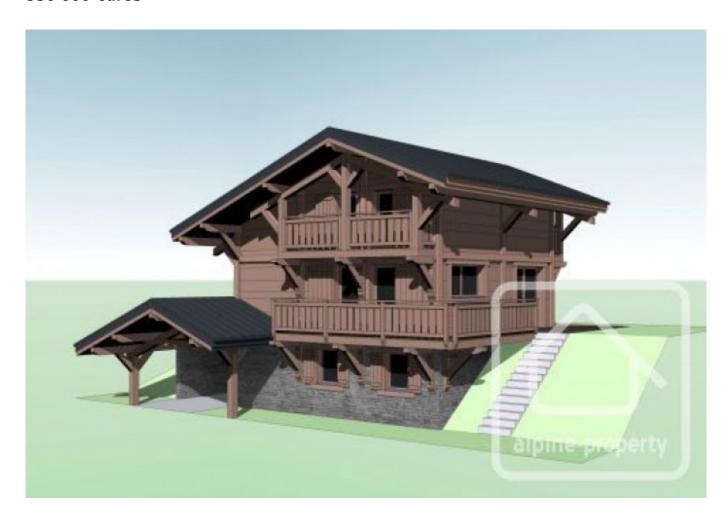

## **Property Description**

Les Chalets des Cîmes is a new development of 9 chalets, in the growing resort of St Jean d'Aulps, part of the Portes du Soleil skiing domain. The chalets are being constructed in two phases, phase 1 consisting of 4 chalets, due for completion by winter 2013. The chalets are being constructed by a reputable local builder, and are of a high quality finish both inside and out.

Chalet 4 has a total of 121m2 of living space, and is laid out as follows:

Ground floor: Entrance, Bedroom 1, Bedroom 2, Bathroom 1, Bathroom 2, WC, ski locker, garage

First floor: Kitchen/living room/dining area

Top floor: Bedroom 3, Bedroom 4, Bathroom 3, Bathroom 4.

Outside, there is a total of over 40m2 of balconies and terrace space, as well as a south-facing garden measuring 475m2, and backing on to the pistes. The chalet is ski in, ski out, and a short walk to all the local amenities (bars, restaurants, shops).