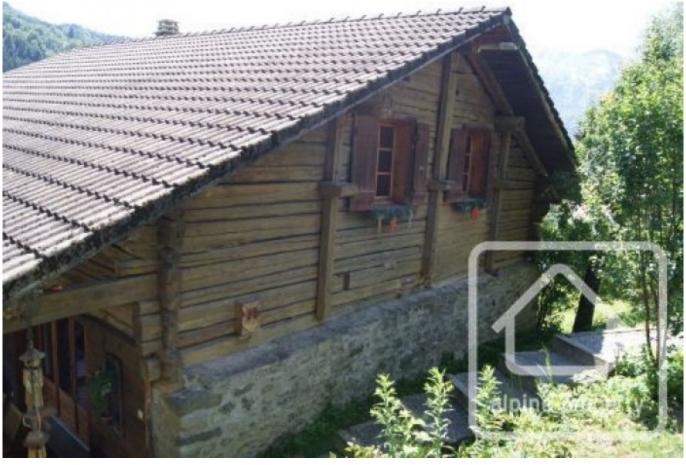

## **Property Description**

Chalet les Molliats is a beautifully restored 19th century farmhouse nestled in the stunning Manigod valley only 700m from the village centre and a 10 minute drive from the Croix Fry lifts into the La Clusaz ski area. Although near the village centre, the chalet sits in a tranquil south-facing niche surrounded by a small mix of year round and holiday properties.

It was fully renovated in 2005 to the high standard it deserved, using a perfect blend of the original reclaimed wood, plaster walls and newer timbers, creating a unique, modern Alpine home:

Basement - 2 caves for storage.

Living level - Living room, separate kitchen & dining area, south facing balcony, WC, master bedroom with en-suite shower room.

Top floor - 3 bedrooms, landing, bathroom.

Sloping south facing garden surrounding the chalet and covered terrace area for BBQ's.