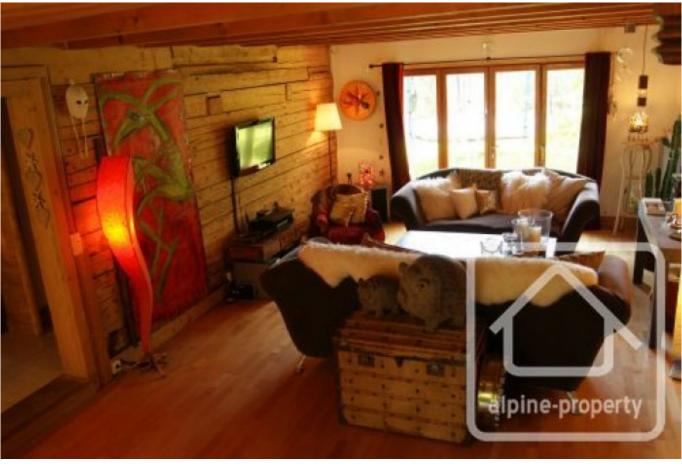

Living level - Living room, separate kitchen & dining area, south facing balcony, WC, master bedroom with en-suite shower room.

Top floor - 3 bedrooms, landing, bathroom.

Sloping south facing garden surrounding the chalet and covered terrace area for BBQ's.