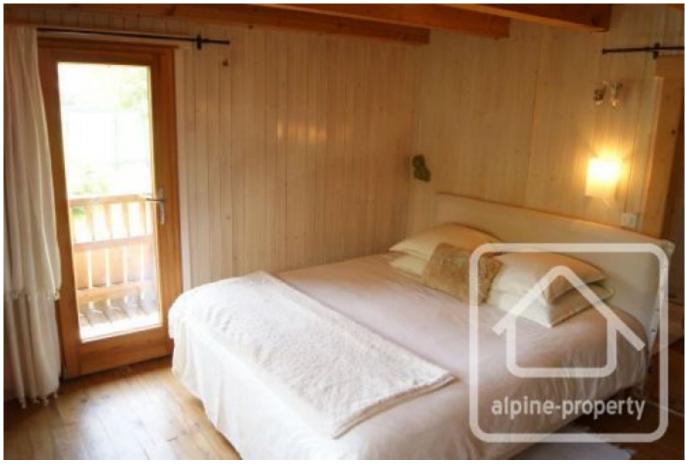

Living level - Living room, separate kitchen & dining area, south facing balcony, WC, master bedroom with en-suite shower room.

Top floor - 3 bedrooms, landing, bathroom.

Sloping south facing garden surrounding the chalet and covered terrace area for BBQ's.