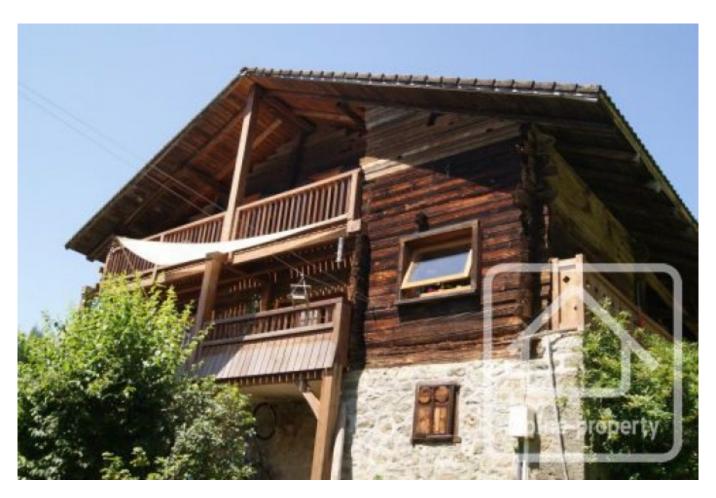

## **Property Description**

Chalet les Molliats is a beautifully restored 19th century farmhouse nestled in the stunning Manigod valley only 700m from the village centre and a 10 minute drive from the Croix Fry lifts into the La Clusaz ski area. Although near the village centre, the chalet sits in a tranquil south-facing niche surrounded by a small mix of year round and holiday properties.

It was fully renovated in 2005 to the high standard it deserved, using a perfect blend of the original reclaimed wood, plaster walls and newer timbers, creating a unique, modern Alpine home:

Basement - 2 caves for storage.

Living level - Living room, separate kitchen & dining area, south facing balcony, WC, master bedroom with en-suite shower room.

Top floor - 3 bedrooms, landing, bathroom.

Sloping south facing garden surrounding the chalet and covered terrace area for BBQ's.