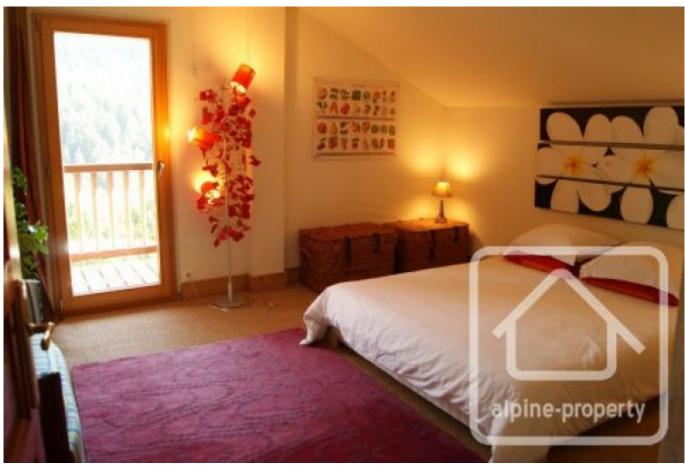

Living level - Living room, separate kitchen & dining area, south facing balcony, WC, master bedroom with en-suite shower room.

Top floor - 3 bedrooms, landing, bathroom.

Sloping south facing garden surrounding the chalet and covered terrace area for BBQ's.