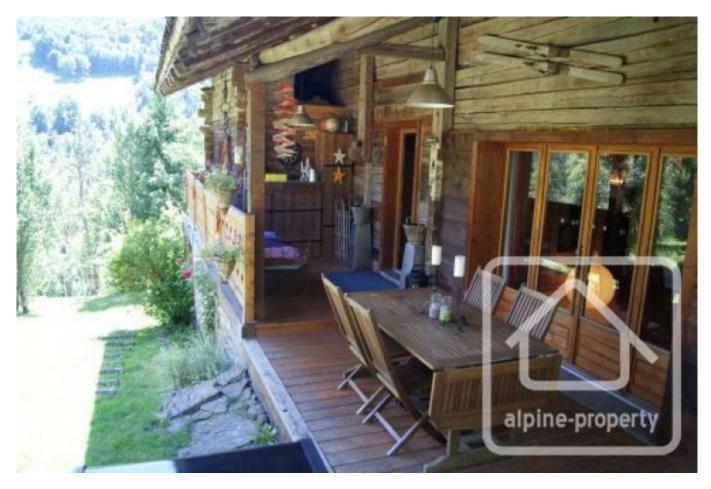

## **Property Description**

Chalet les Molliats is a beautifully restored 19th century farmhouse nestled in the stunning Manigod valley only 700m from the village centre and a 10 minute drive from the Croix Fry lifts into the La Clusaz ski area. Although near the village centre, the chalet sits in a tranquil south-facing niche surrounded by a small mix of year round and holiday properties.

Living level - Living room, separate kitchen & dining area, south facing balcony, WC, master bedroom with en-suite shower room.

Top floor - 3 bedrooms, landing, bathroom.

Sloping south facing garden surrounding the chalet and covered terrace area for BBQ's.