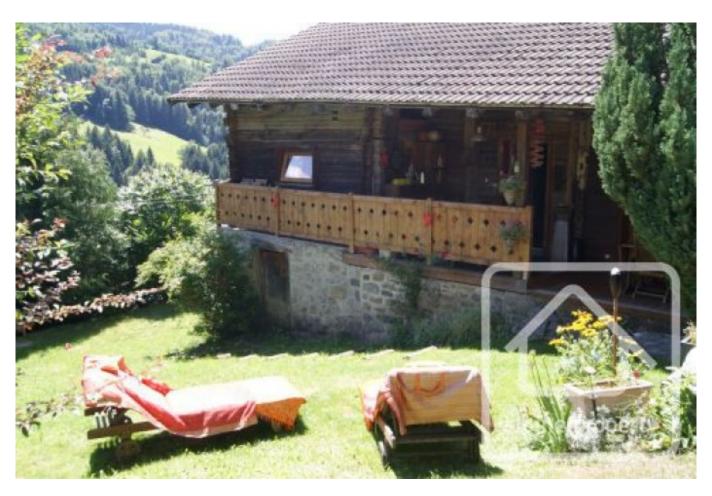

## **Property Description**

Chalet les Molliats is a beautifully restored 19th century farmhouse nestled in the stunning Manigod valley only 700m from the village centre and a 10 minute drive from the Croix Fry lifts into the La Clusaz ski area. Although near the village centre, the chalet sits in a tranquil south-facing niche surrounded by a small mix of year round and holiday properties.

Living level - Living room, separate kitchen & dining area, south facing balcony, WC, master bedroom with en-suite shower room.

Top floor - 3 bedrooms, landing, bathroom.

Sloping south facing garden surrounding the chalet and covered terrace area for BBQ's.