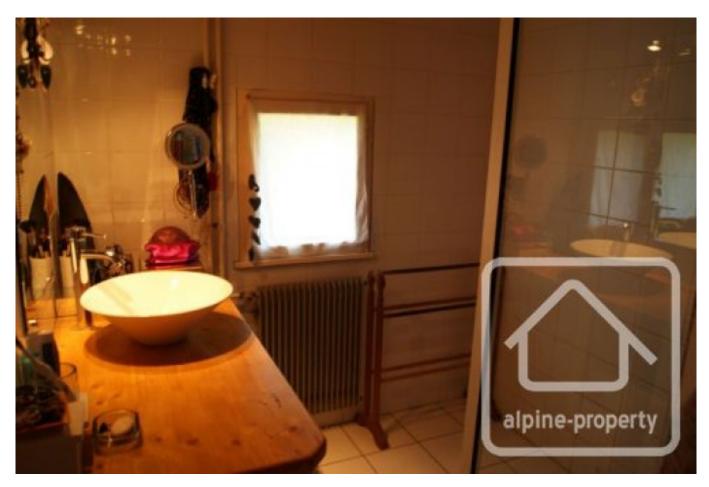

Living level - Living room, separate kitchen & dining area, south facing balcony, WC, master bedroom with en-suite shower room.

Top floor - 3 bedrooms, landing, bathroom.

Sloping south facing garden surrounding the chalet and covered terrace area for BBQ's.