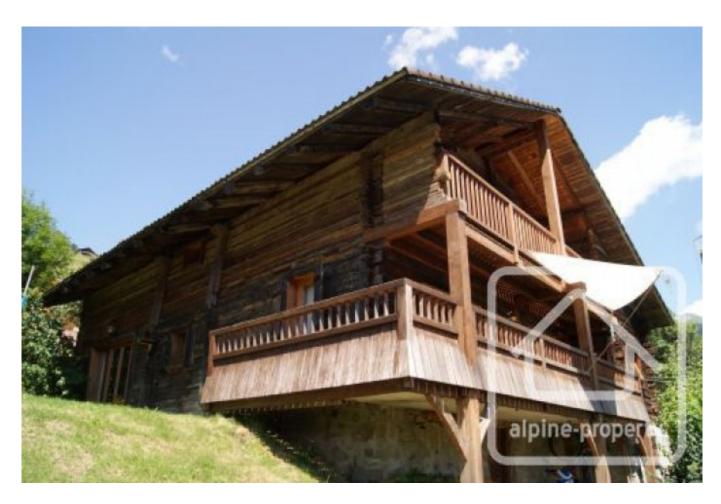

## **Property Description**

Chalet les Molliats is a beautifully restored 19th century farmhouse nestled in the stunning Manigod valley only 700m from the village centre and a 10 minute drive from the Croix Fry lifts into the La Clusaz ski area. Although near the village centre, the chalet sits in a tranquil south-facing niche surrounded by a small mix of year round and holiday properties.

It was fully renovated in 2005 to the high standard it deserved, using a perfect blend of the original reclaimed wood, plaster walls and newer timbers, creating a unique, modern Alpine home:

Basement - 2 caves for storage.

Living level - Living room, separate kitchen & dining area, south facing balcony, WC, master bedroom with en-suite shower room.

Top floor - 3 bedrooms, landing, bathroom.

Sloping south facing garden surrounding the chalet and covered terrace area for BBQ's.