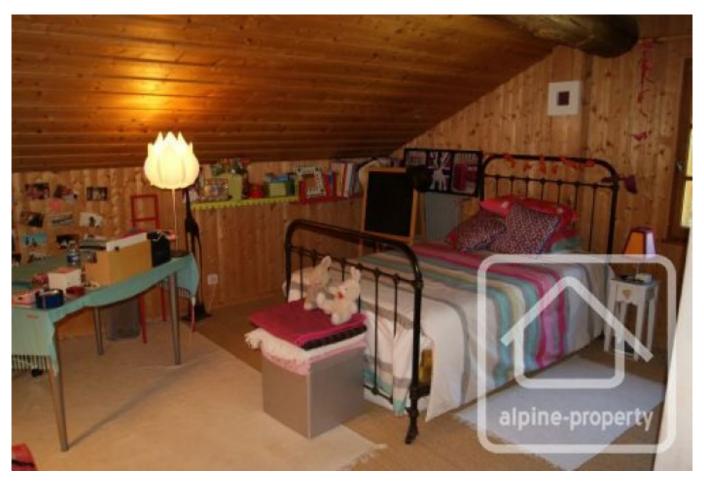

Living level - Living room, separate kitchen & dining area, south facing balcony, WC, master bedroom with en-suite shower room.

Top floor - 3 bedrooms, landing, bathroom.

Sloping south facing garden surrounding the chalet and covered terrace area for BBQ's.