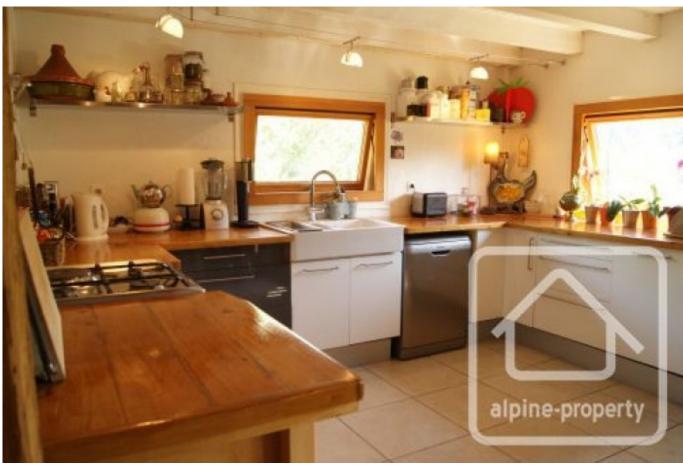

Living level - Living room, separate kitchen & dining area, south facing balcony, WC, master bedroom with en-suite shower room.

Top floor - 3 bedrooms, landing, bathroom.

Sloping south facing garden surrounding the chalet and covered terrace area for BBQ's.