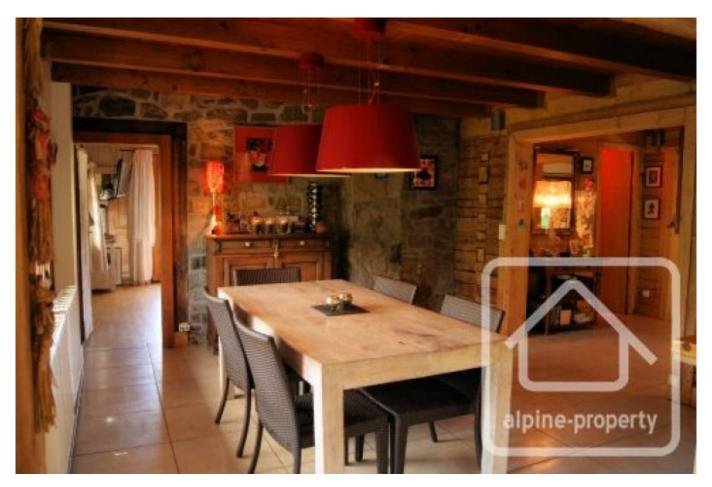

Living level - Living room, separate kitchen & dining area, south facing balcony, WC, master bedroom with en-suite shower room.

Top floor - 3 bedrooms, landing, bathroom.

Sloping south facing garden surrounding the chalet and covered terrace area for BBQ's.