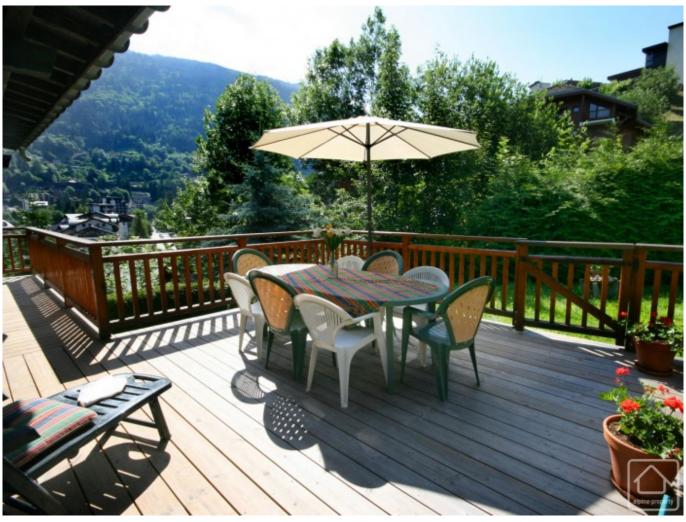

Three bedrooms and a family bathroom.

Separate WC.

Access from the main living space to a spacious south facing terrace, balcony and garden.

Many upgrades have been made recently including double glazing, new electrics, recent guttering and the chalet has been recently painted externally.