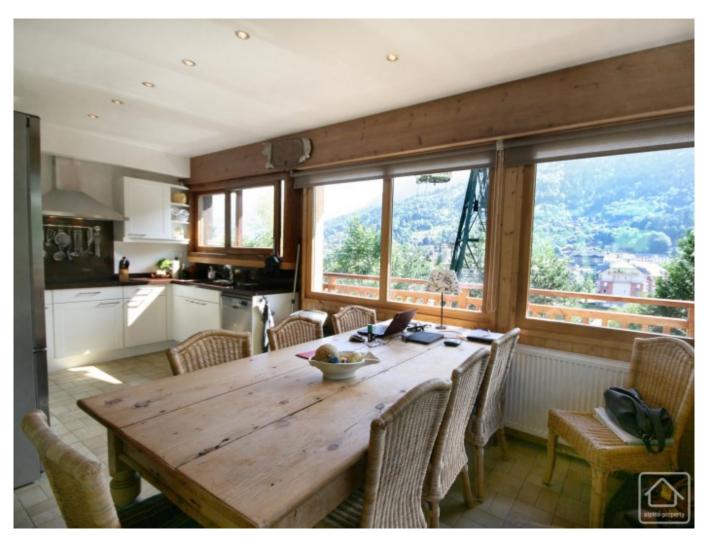

#### Upper floor

Open planned living area, open to the eaves with a lounge space set around a fireplace. Dining area and recent kitchen, all surrounded by large windows, allowing plenty of light and the enjoyment of the spectacular views.