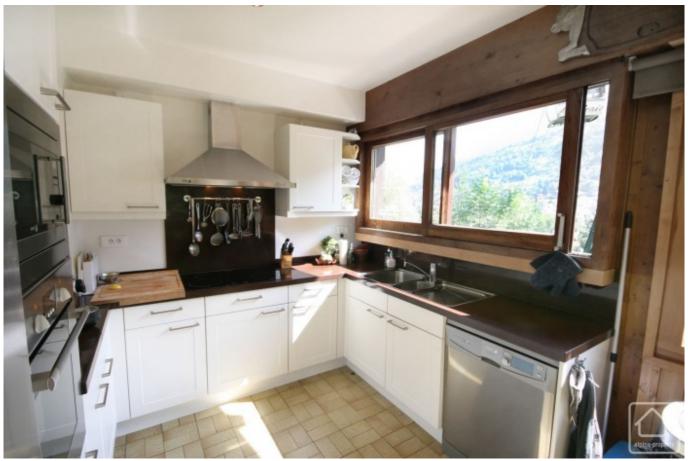

#### Upper floor

Open planned living area, open to the eaves with a lounge space set around a fireplace. Dining area and recent kitchen, all surrounded by large windows, allowing plenty of light and the enjoyment of the spectacular views.