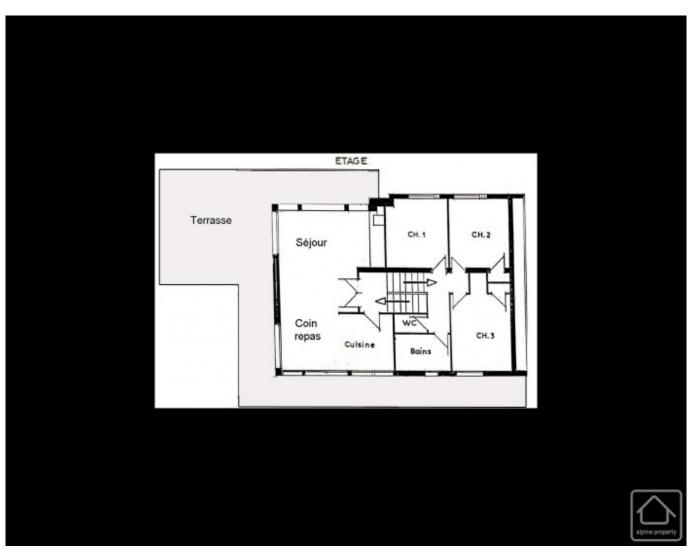

#### Upper floor

Open planned living area, open to the eaves with a lounge space set around a fireplace. Dining area and recent kitchen, all surrounded by large windows, allowing plenty of light and the enjoyment of the spectacular views.

Three bedrooms and a family bathroom.

Separate WC.

Access from the main living space to a spacious south facing terrace, balcony and garden.

Many upgrades have been made recently including double glazing, new electrics, recent guttering and the chalet has been recently painted externally.