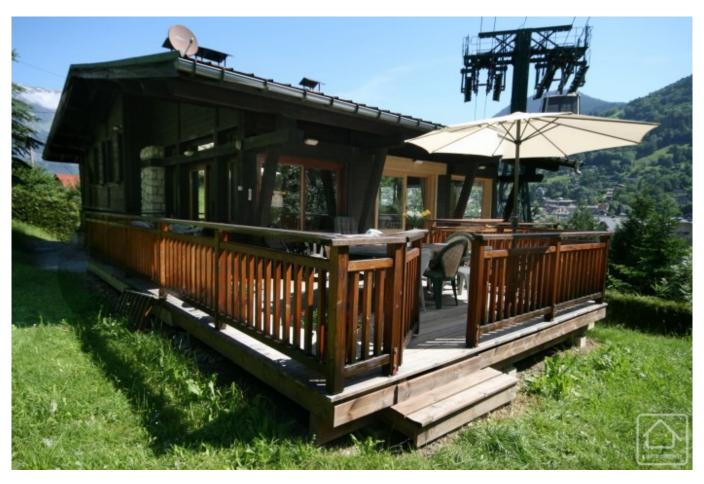

## **Property Description**

A 5 bedroom chalet located on the piste with spectacular views. Chalet Ravières overlooks Saint Gervais and is opposite the main ski gondola. When the return-run is open, it is possible to ski right to the door.

Three bedrooms and a family bathroom.

Separate WC.

Access from the main living space to a spacious south facing terrace, balcony and garden.

Many upgrades have been made recently including double glazing, new electrics, recent guttering and the chalet has been recently painted externally.