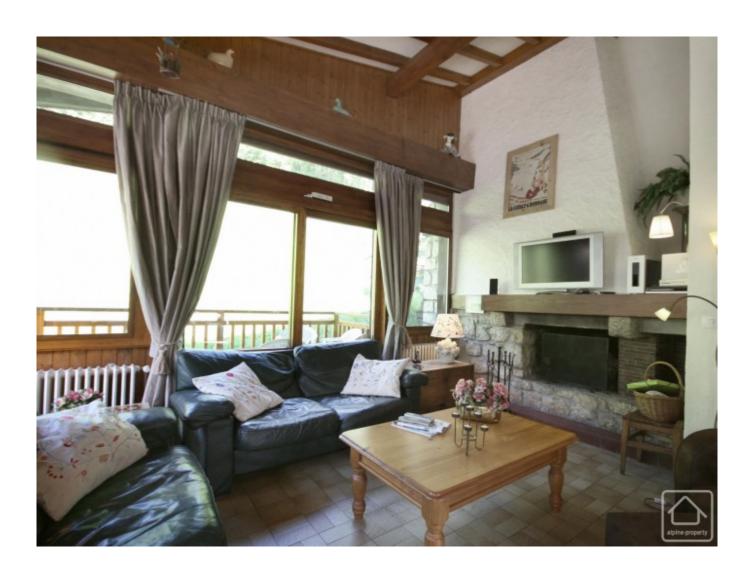

#### Upper floor

Open planned living area, open to the eaves with a lounge space set around a fireplace. Dining area and recent kitchen, all surrounded by large windows, allowing plenty of light and the enjoyment of the spectacular views.