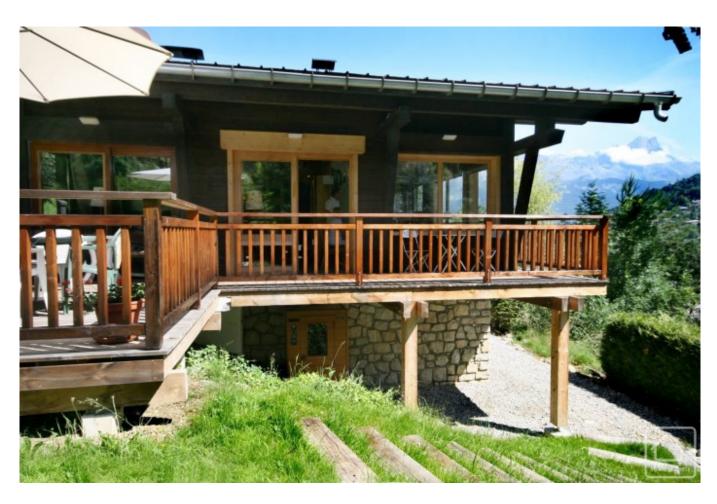

## **Property Description**

A 5 bedroom chalet located on the piste with spectacular views. Chalet Ravières overlooks Saint Gervais and is opposite the main ski gondola. When the return-run is open, it is possible to ski right to the door.

#### Upper floor

Open planned living area, open to the eaves with a lounge space set around a fireplace. Dining area and recent kitchen, all surrounded by large windows, allowing plenty of light and the enjoyment of the spectacular views.

Three bedrooms and a family bathroom.

Separate WC.

Access from the main living space to a spacious south facing terrace, balcony and garden.

Many upgrades have been made recently including double glazing, new electrics, recent guttering and the chalet has been recently painted externally.