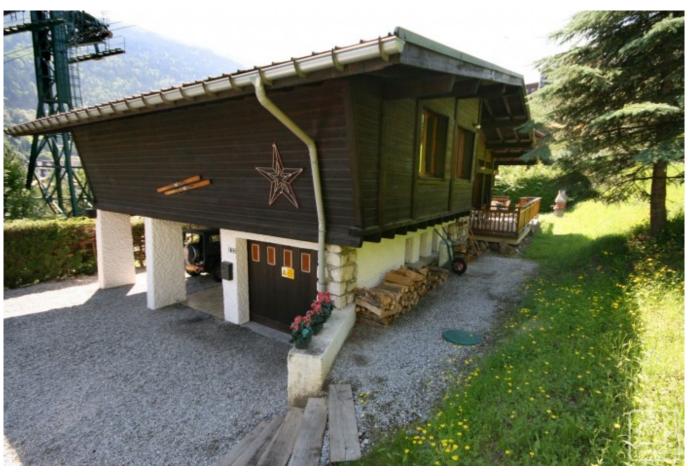

## **Property Description**

A 5 bedroom chalet located on the piste with spectacular views. Chalet Ravières overlooks Saint Gervais and is opposite the main ski gondola. When the return-run is open, it is possible to ski right to the door.

The chalet is on two levels and comprises the following:-

Ground floor

Sauna

Garage/Storage room

Car port Boiler room 2 bedrooms Shower room

Separate WC