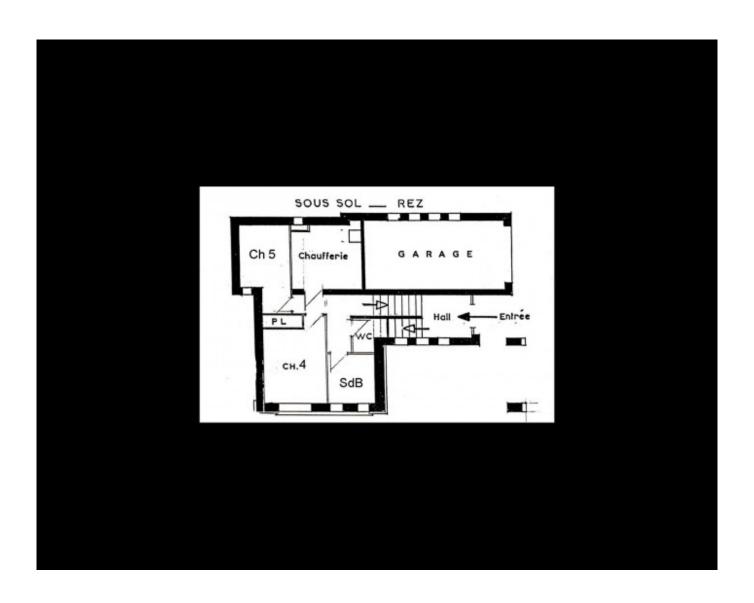

The chalet is on two levels and comprises the following:-

Ground floor

Sauna

Garage/Storage room

Car port Boiler room 2 bedrooms Shower room

Separate WC