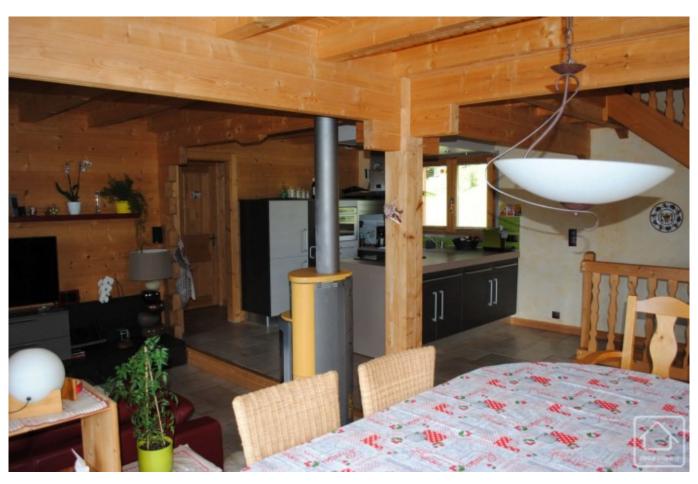

The main chalet has a floor area of 160m2 and the accommodation is on 3 levels, as follows:

Lower ground floor: entrance hall, guest bedroom, games room, laundry, cellar/storage room.

Ground floor: open plan living/dining room with kitchen, bedroom, bathroom, separate WC.