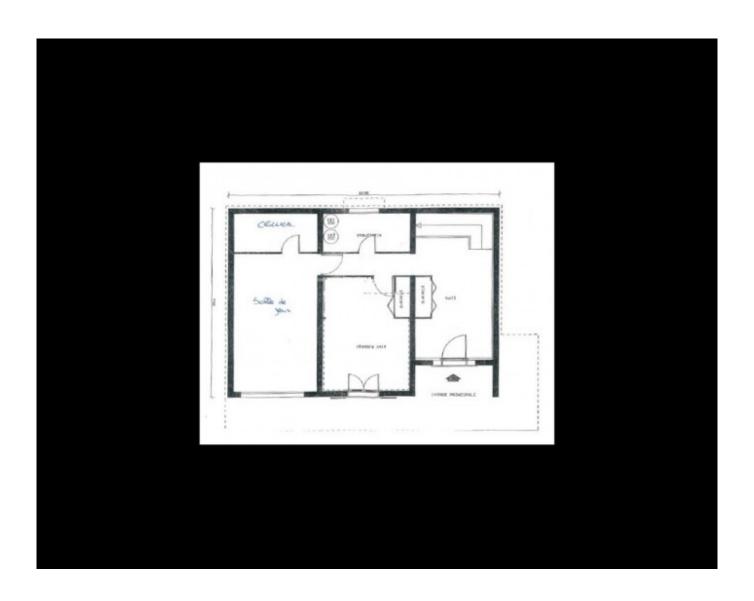

The main chalet has a floor area of 160m2 and the accommodation is on 3 levels, as follows:

Lower ground floor: entrance hall, guest bedroom, games room, laundry, cellar/storage room.

Ground floor: open plan living/dining room with kitchen, bedroom, bathroom, separate WC.