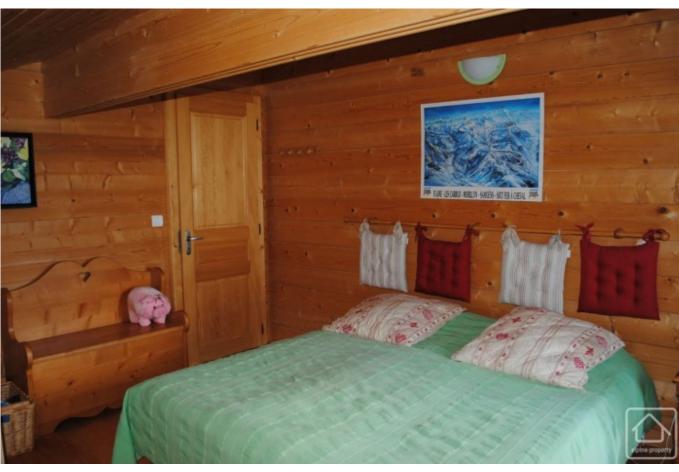

The main chalet has a floor area of 160m2 and the accommodation is on 3 levels, as follows:

Lower ground floor: entrance hall, guest bedroom, games room, laundry, cellar/storage room.

Ground floor: open plan living/dining room with kitchen, bedroom, bathroom, separate WC.

First floor: 2 bedrooms, bathroom, mezzanine.

The chalet has solar panels in the roof and a contract with EDF to sell back any unused electricity (details available on request).

The independent guest chalet has been converted to provide studio style living accommodation with kitchen and a shower room/WC.