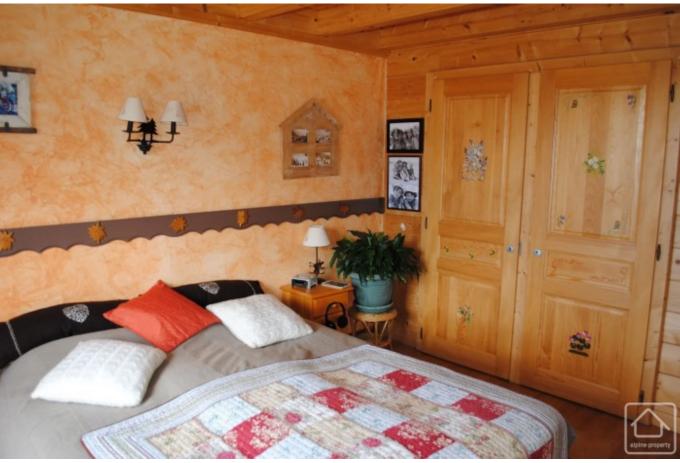

The main chalet has a floor area of 160m2 and the accommodation is on 3 levels, as follows:

Lower ground floor: entrance hall, guest bedroom, games room, laundry, cellar/storage room.

Ground floor: open plan living/dining room with kitchen, bedroom, bathroom, separate WC.

First floor: 2 bedrooms, bathroom, mezzanine.

The chalet has solar panels in the roof and a contract with EDF to sell back any unused electricity (details available on request).

The independent guest chalet has been converted to provide studio style living accommodation with kitchen and a shower room/WC.