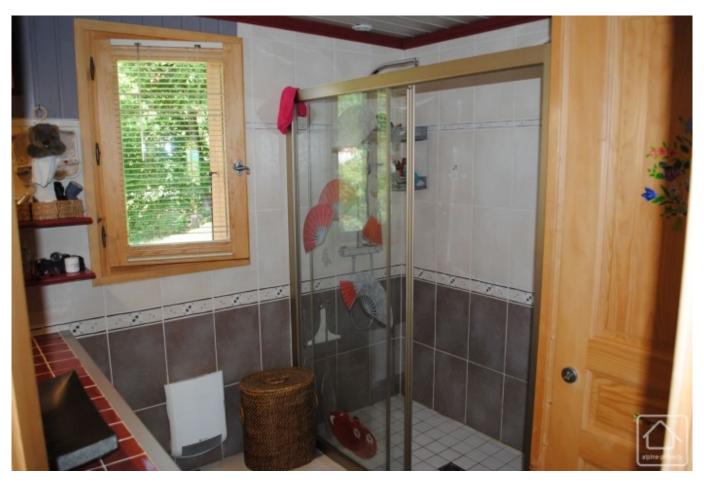

The main chalet has a floor area of 160m2 and the accommodation is on 3 levels, as follows:

Lower ground floor: entrance hall, guest bedroom, games room, laundry, cellar/storage room.

Ground floor: open plan living/dining room with kitchen, bedroom, bathroom, separate WC.