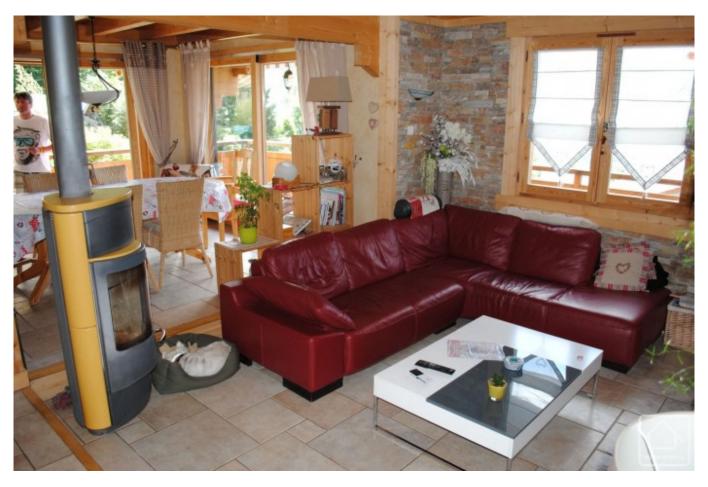

The main chalet has a floor area of 160m2 and the accommodation is on 3 levels, as follows:

Lower ground floor: entrance hall, guest bedroom, games room, laundry, cellar/storage room.

Ground floor: open plan living/dining room with kitchen, bedroom, bathroom, separate WC.