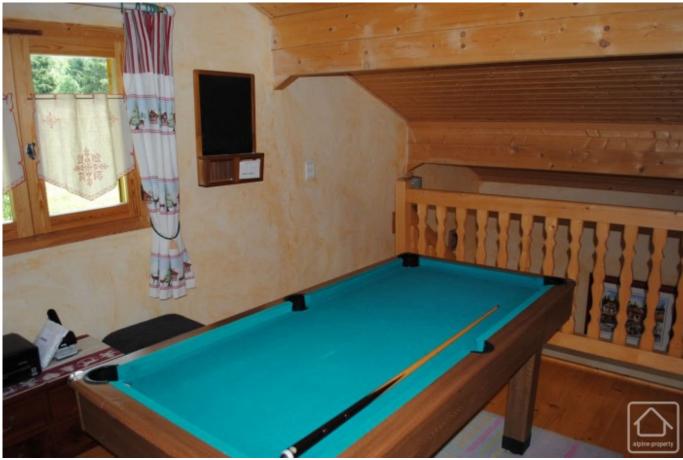

The main chalet has a floor area of 160m2 and the accommodation is on 3 levels, as follows:

Lower ground floor: entrance hall, guest bedroom, games room, laundry, cellar/storage room.

Ground floor: open plan living/dining room with kitchen, bedroom, bathroom, separate WC.