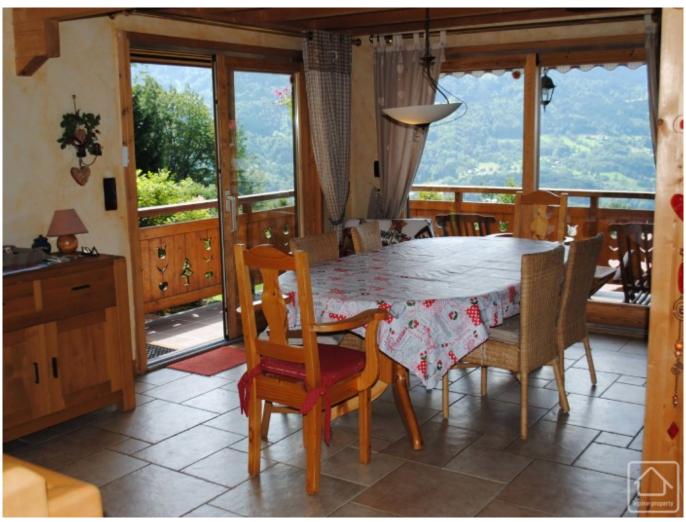

The main chalet has a floor area of 160m2 and the accommodation is on 3 levels, as follows:

Lower ground floor: entrance hall, guest bedroom, games room, laundry, cellar/storage room.

Ground floor: open plan living/dining room with kitchen, bedroom, bathroom, separate WC.