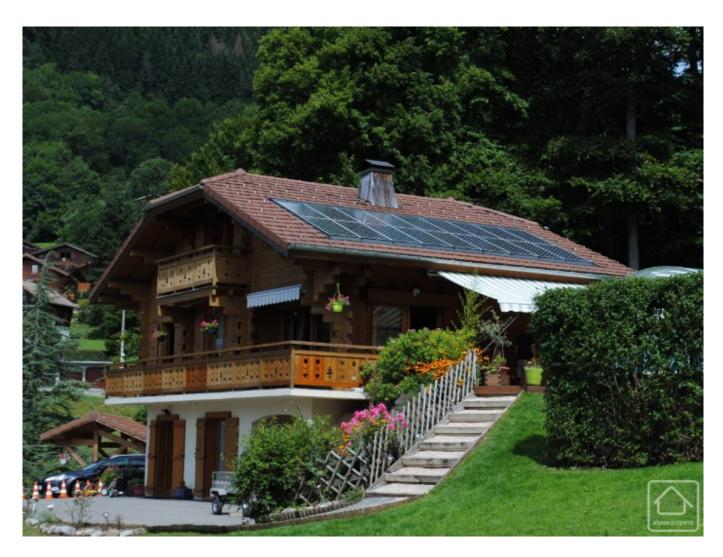

## **Chalet Verchaix**

Verchaix, Samoëns & Vallée, Grand Massif

599 000 €uros

## **Property Description**

Chalet Verchaix sits above the small village of Verchaix, overlooking the Giffre valley. The chalet is south facing and the garden and outdoor swimming pool enjoy maximum sunshine exposure. The property comprises a spacious 4 bedroom chalet, a guest chalet (converted mazot), covered parking, terrace, swimming pool and 2020m2 of land.

The main chalet has a floor area of 160m2 and the accommodation is on 3 levels, as follows:

Lower ground floor: entrance hall, guest bedroom, games room, laundry, cellar/storage room.

Ground floor: open plan living/dining room with kitchen, bedroom, bathroom, separate WC.

First floor: 2 bedrooms, bathroom, mezzanine.

The chalet has solar panels in the roof and a contract with EDF to sell back any unused electricity (details available on request).

The independent guest chalet has been converted to provide studio style living accommodation with kitchen and a shower room/WC.