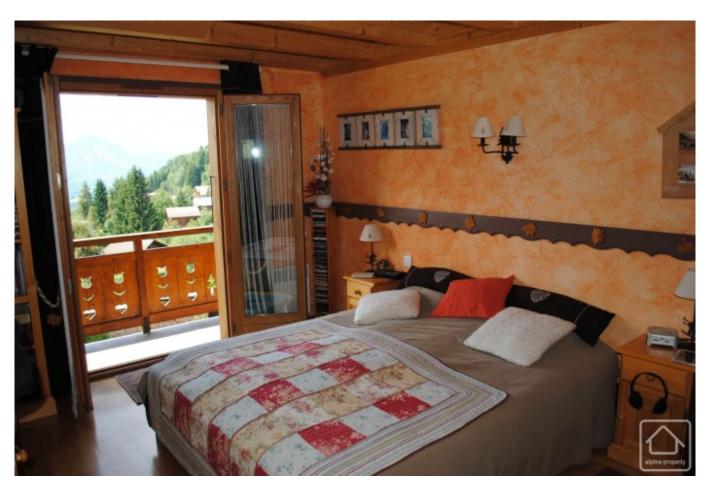

The main chalet has a floor area of 160m2 and the accommodation is on 3 levels, as follows:

Lower ground floor: entrance hall, guest bedroom, games room, laundry, cellar/storage room.

Ground floor: open plan living/dining room with kitchen, bedroom, bathroom, separate WC.

First floor: 2 bedrooms, bathroom, mezzanine.

The chalet has solar panels in the roof and a contract with EDF to sell back any unused electricity (details available on request).

The independent guest chalet has been converted to provide studio style living accommodation with kitchen and a shower room/WC.