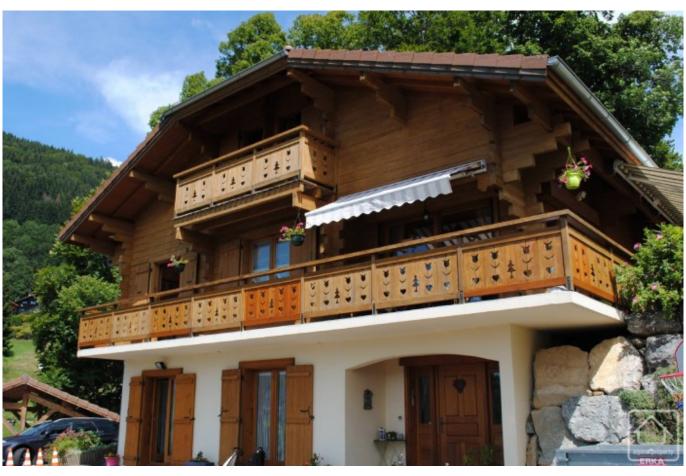

## **Chalet Verchaix**

Verchaix, Samoëns & Vallée, Grand Massif

599 000 €uros

## **Property Description**

Chalet Verchaix sits above the small village of Verchaix, overlooking the Giffre valley. The chalet is south facing and the garden and outdoor swimming pool enjoy maximum sunshine exposure. The property comprises a spacious 4 bedroom chalet, a guest chalet (converted mazot), covered parking, terrace, swimming pool and 2020m2 of land.