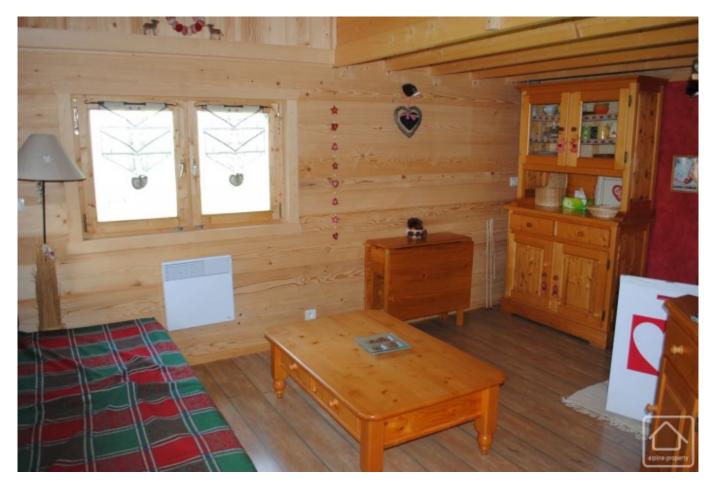

The main chalet has a floor area of 160m2 and the accommodation is on 3 levels, as follows:

Lower ground floor: entrance hall, guest bedroom, games room, laundry, cellar/storage room.

Ground floor: open plan living/dining room with kitchen, bedroom, bathroom, separate WC.