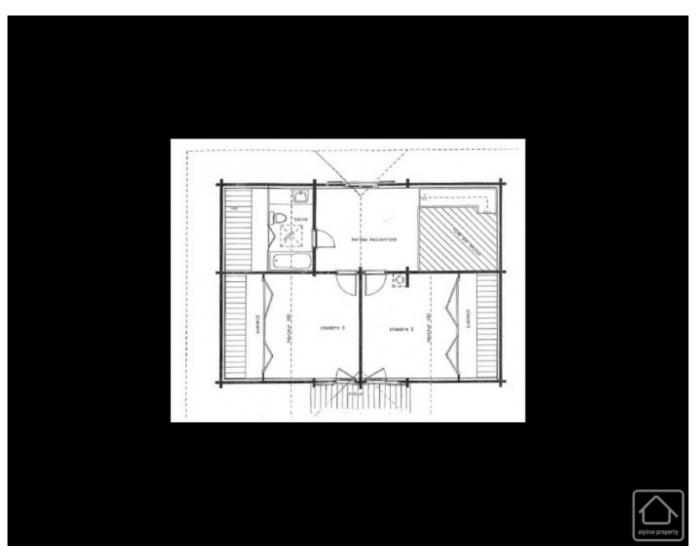

First floor: 2 bedrooms, bathroom, mezzanine.

The chalet has solar panels in the roof and a contract with EDF to sell back any unused electricity (details available on request).

The independent guest chalet has been converted to provide studio style living accommodation with kitchen and a shower room/WC.