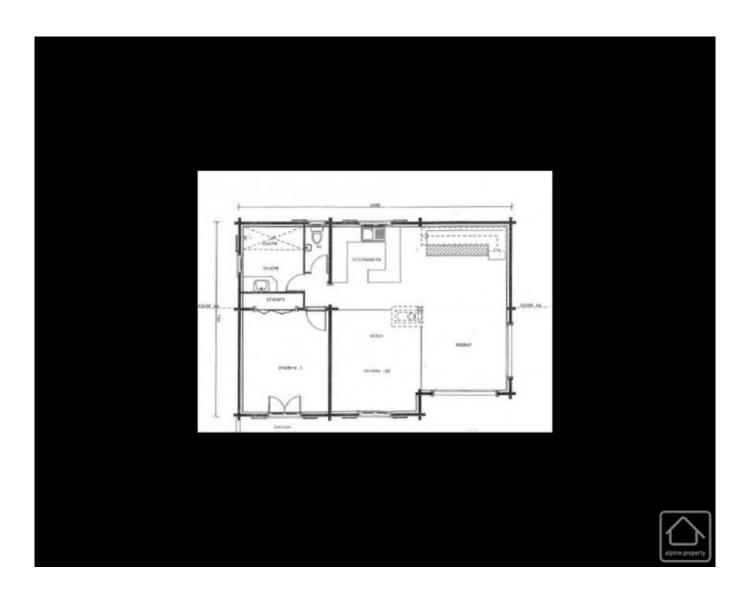

The main chalet has a floor area of 160m2 and the accommodation is on 3 levels, as follows:

Lower ground floor: entrance hall, guest bedroom, games room, laundry, cellar/storage room.

Ground floor: open plan living/dining room with kitchen, bedroom, bathroom, separate WC.

First floor: 2 bedrooms, bathroom, mezzanine.

The chalet has solar panels in the roof and a contract with EDF to sell back any unused electricity (details available on request).

The independent guest chalet has been converted to provide studio style living accommodation with kitchen and a shower room/WC.