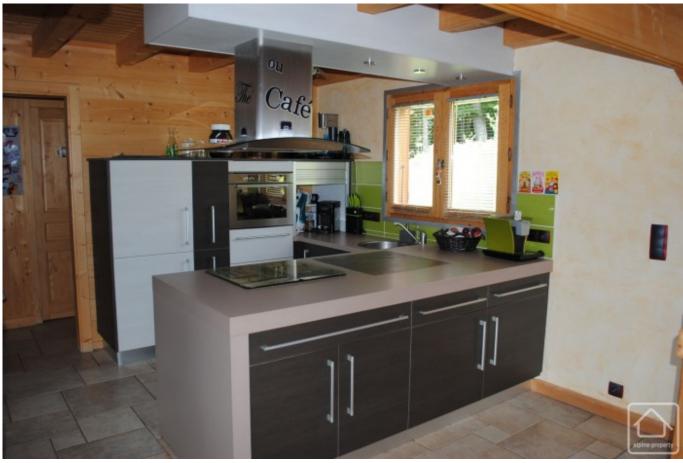

The main chalet has a floor area of 160m2 and the accommodation is on 3 levels, as follows:

Lower ground floor: entrance hall, guest bedroom, games room, laundry, cellar/storage room.

Ground floor: open plan living/dining room with kitchen, bedroom, bathroom, separate WC.