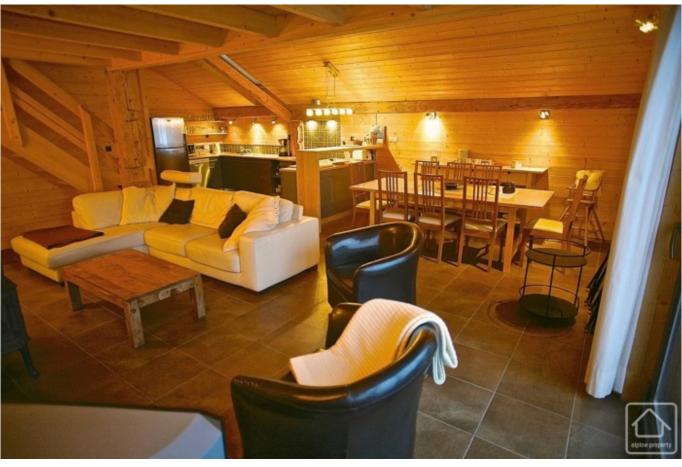

## **Property Description**

Chalet Marie Blanche is half an old Savoyarde farm which has been beautifully renovated into two separate apartments.

The property is located on the edge of Chatel in the charming hamlet of Suvay - a quiet and sunny area with lovely views.

The property comprises;

Ground floor: An apartment with entrance hall, cloakroom, living/dining room with balcony and wood burning stove, open plan kitchen area, bedroom and shower room. On the upper level is another bedroom, bathroom and a mezzanine area.