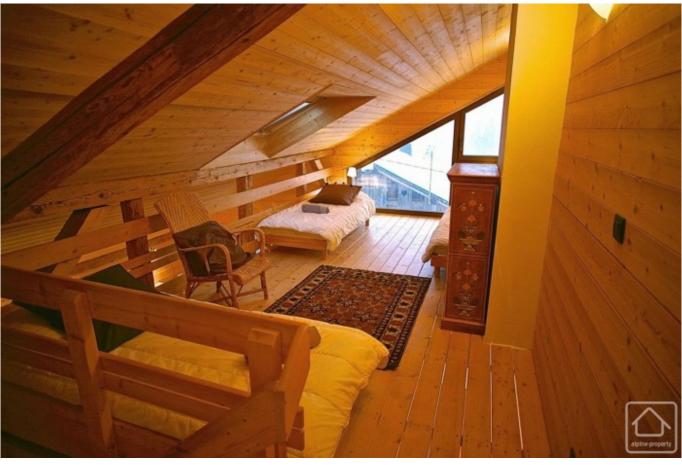

The property comprises;

Ground floor: An apartment with entrance hall, cloakroom, living/dining room with balcony and wood burning stove, open plan kitchen area, bedroom and shower room. On the upper level is another bedroom, bathroom and a mezzanine area.