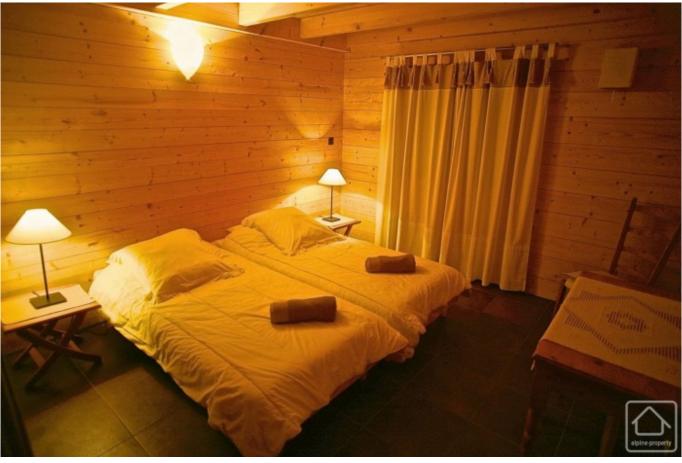

## **Key Features**

**Price** 590 000 €uros

Status SOLD

Last updated28/10/2014AreaPortes Du SoleilLocationChâtel & Vallée

Village La Chapelle d'Abondance

Bedrooms5Bathrooms3

Floor area 210 m²
Land area 379 m²
Detached No

The property comprises;

Ground floor: An apartment with entrance hall, cloakroom, living/dining room with balcony and wood burning stove, open plan kitchen area, bedroom and shower room. On the upper level is another bedroom, bathroom and a mezzanine area.