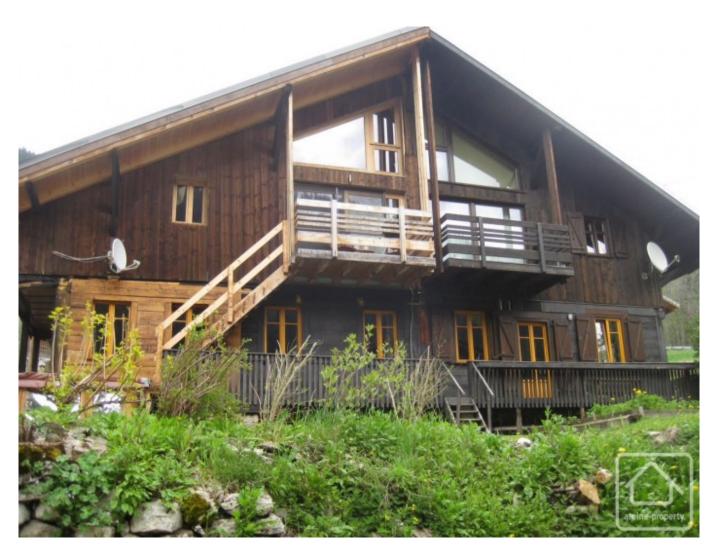

## **Chalet Marie Blanche**

La Chapelle d'Abondance, Châtel & Vallée, Portes Du Soleil

590 000 €uros

## **Property Description**

Chalet Marie Blanche is half an old Savoyarde farm which has been beautifully renovated into two separate apartments.

The property is located on the edge of Chatel in the charming hamlet of Suvay - a quiet and sunny area with lovely views.

The property comprises;

Ground floor: An apartment with entrance hall, cloakroom, living/dining room with balcony and wood burning stove, open plan kitchen area, bedroom and shower room. On the upper level is another bedroom, bathroom and a mezzanine area.