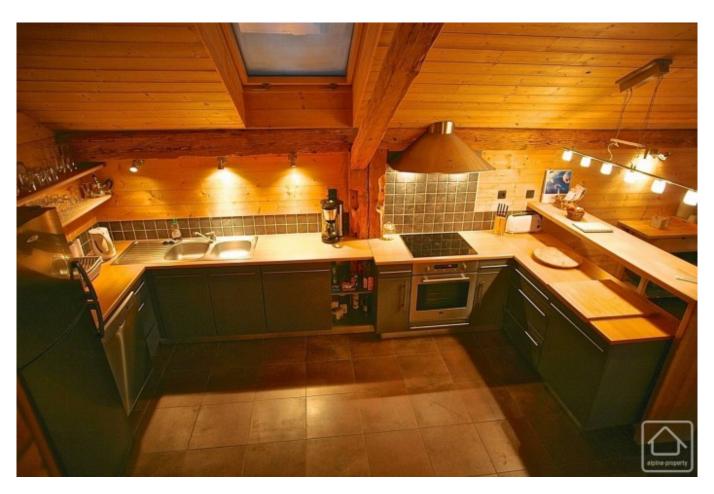

The property comprises;

Ground floor: An apartment with entrance hall, cloakroom, living/dining room with balcony and wood burning stove, open plan kitchen area, bedroom and shower room. On the upper level is another bedroom, bathroom and a mezzanine area.

Garden level: An apartment with living/dining room, fully equipped kitchen, 2 bedrooms, shower room, cloakroom and WC with sink.

The downstairs apartment was rented year round and also has potential for holiday lets. The top apartment generates a healthy rental from weekly rents during the winter season.