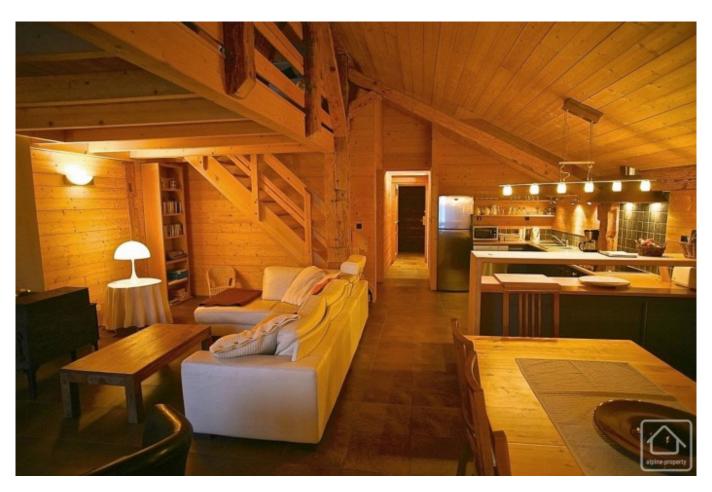

The property comprises;

Ground floor: An apartment with entrance hall, cloakroom, living/dining room with balcony and wood burning stove, open plan kitchen area, bedroom and shower room. On the upper level is another bedroom, bathroom and a mezzanine area.

Garden level: An apartment with living/dining room, fully equipped kitchen, 2 bedrooms, shower room, cloakroom and WC with sink.

The downstairs apartment was rented year round and also has potential for holiday lets. The top apartment generates a healthy rental from weekly rents during the winter season.