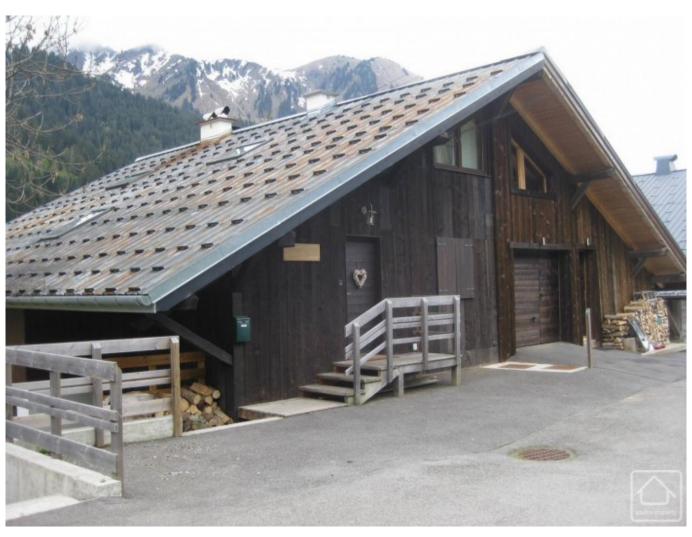

## **Property Description**

Chalet Marie Blanche is half an old Savoyarde farm which has been beautifully renovated into two separate apartments.

The property is located on the edge of Chatel in the charming hamlet of Suvay - a quiet and sunny area with lovely views.

The property comprises;

Ground floor: An apartment with entrance hall, cloakroom, living/dining room with balcony and wood burning stove, open plan kitchen area, bedroom and shower room. On the upper level is another bedroom, bathroom and a mezzanine area.