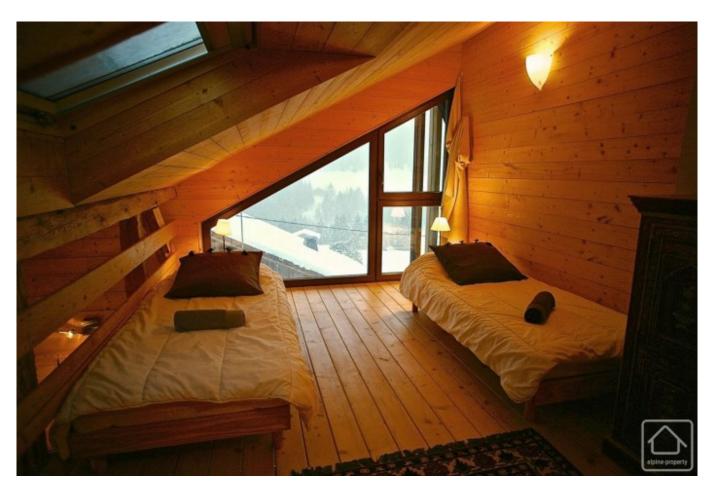

The property comprises;

Ground floor: An apartment with entrance hall, cloakroom, living/dining room with balcony and wood burning stove, open plan kitchen area, bedroom and shower room. On the upper level is another bedroom, bathroom and a mezzanine area.