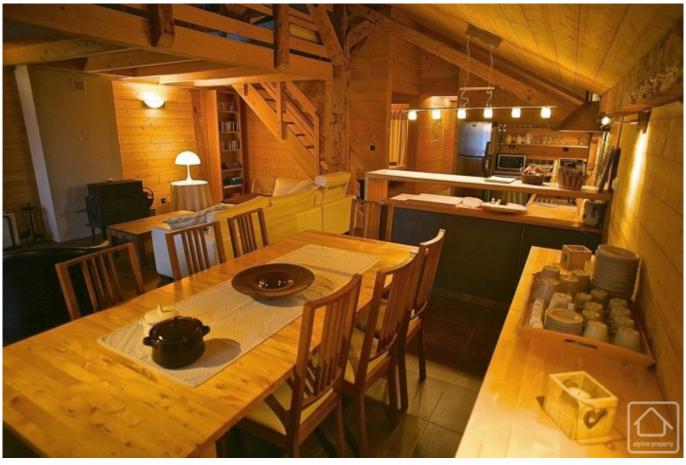

The property comprises;

Ground floor: An apartment with entrance hall, cloakroom, living/dining room with balcony and wood burning stove, open plan kitchen area, bedroom and shower room. On the upper level is another bedroom, bathroom and a mezzanine area.

Garden level: An apartment with living/dining room, fully equipped kitchen, 2 bedrooms, shower room, cloakroom and WC with sink.

The downstairs apartment was rented year round and also has potential for holiday lets. The top apartment generates a healthy rental from weekly rents during the winter season.