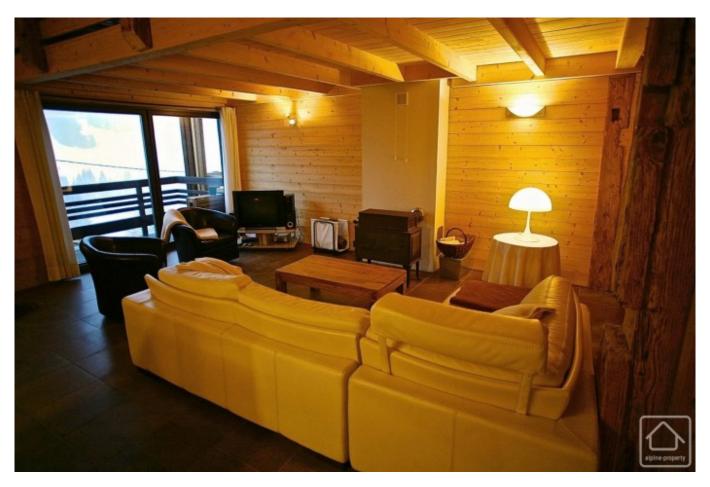

The property comprises;

Ground floor: An apartment with entrance hall, cloakroom, living/dining room with balcony and wood burning stove, open plan kitchen area, bedroom and shower room. On the upper level is another bedroom, bathroom and a mezzanine area.

Garden level: An apartment with living/dining room, fully equipped kitchen, 2 bedrooms, shower room, cloakroom and WC with sink.

The downstairs apartment was rented year round and also has potential for holiday lets. The top apartment generates a healthy rental from weekly rents during the winter season.