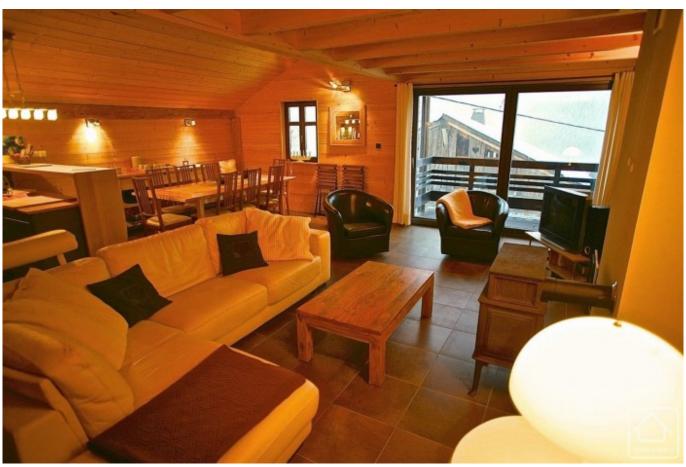

The property comprises;

Ground floor: An apartment with entrance hall, cloakroom, living/dining room with balcony and wood burning stove, open plan kitchen area, bedroom and shower room. On the upper level is another bedroom, bathroom and a mezzanine area.

Garden level: An apartment with living/dining room, fully equipped kitchen, 2 bedrooms, shower room, cloakroom and WC with sink.

The downstairs apartment was rented year round and also has potential for holiday lets. The top apartment generates a healthy rental from weekly rents during the winter season.