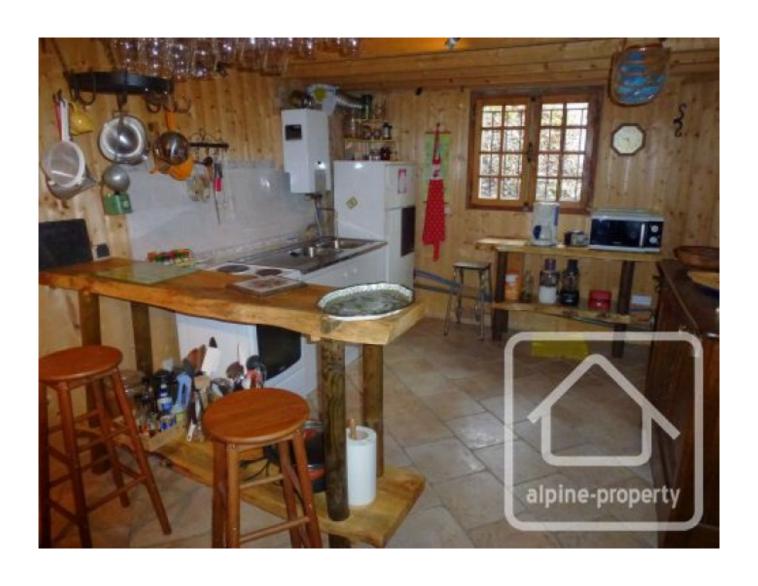

It has 4 bedrooms (2 double/2 single), a bathroom, storage/workshop with stairs leading to a large loft space that could be renovated and open plan tiled living space of kitchen, dining room and lounge with log burner. The lounge leads to a south-facing conservatory with cellar and terrace with log store from where both the roaring waterfall and the stunning rockface opposite can be admired.