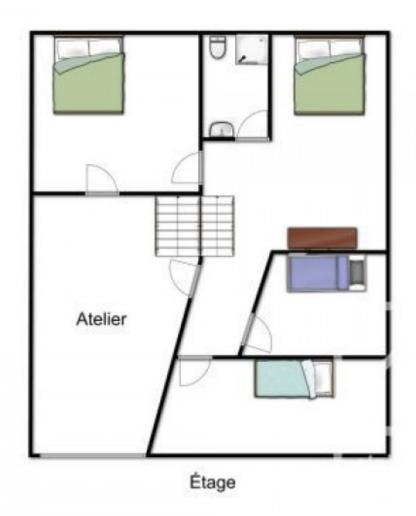

It has 4 bedrooms (2 double/2 single), a bathroom, storage/workshop with stairs leading to a large loft space that could be renovated and open plan tiled living space of kitchen, dining room and lounge with log burner. The lounge leads to a south-facing conservatory with cellar and terrace with log store from where both the roaring waterfall and the stunning rockface opposite can be admired.