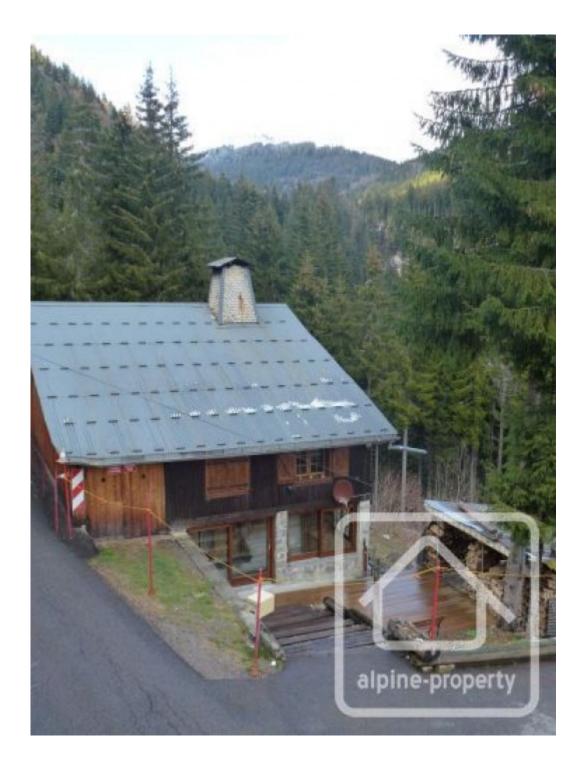

## **Property Description**

This is a 19th Century alpine chalet d'alpage with a stone foundation and timber framework. The chalet has undergone some renovations and much of the charm of the original construction has been maintained with exposed beams and stonework. A septic tank would have to be installed within a year of purchase as there is currently no acceptable waste drainage system. This is likely to cost in the region of 20.000€.

It has 4 bedrooms (2 double/2 single), a bathroom, storage/workshop with stairs leading to a large loft space that could be renovated and open plan tiled living space of kitchen, dining room and lounge with log burner. The lounge leads to a south-facing conservatory with cellar and terrace with log store from where both the roaring waterfall and the stunning rockface opposite can be admired.

It is perched on the quiet hillside on the summer route to Morzine and is only 8 mins by car to the ski lifts in Les Gets and a stone's throw from the little gem of a resort that is Praz de Lys with its downhill and extensive cross country skiing as well as kilometres of marked snow-shoeing tracks. From the bottom of one of the treelined runs, a skiable track leads back to close to the chalet so no need to take the car! Simply hop on the bus and ski home!