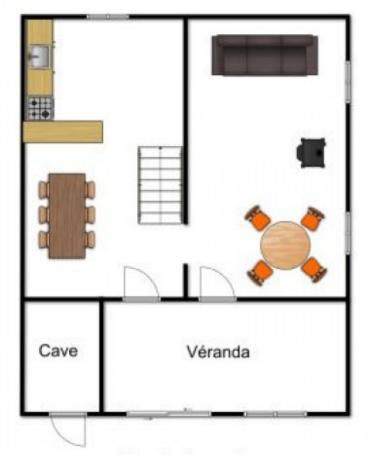

It has 4 bedrooms (2 double/2 single), a bathroom, storage/workshop with stairs leading to a large loft space that could be renovated and open plan tiled living space of kitchen, dining room and lounge with log burner. The lounge leads to a south-facing conservatory with cellar and terrace with log store from where both the roaring waterfall and the stunning rockface opposite can be admired.

Rez de chaussée