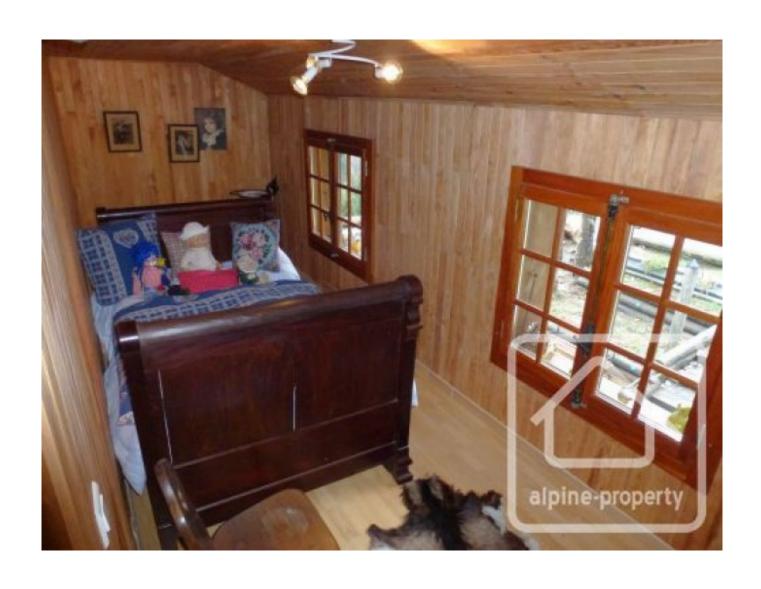

It has 4 bedrooms (2 double/2 single), a bathroom, storage/workshop with stairs leading to a large loft space that could be renovated and open plan tiled living space of kitchen, dining room and lounge with log burner. The lounge leads to a south-facing conservatory with cellar and terrace with log store from where both the roaring waterfall and the stunning rockface opposite can be admired.