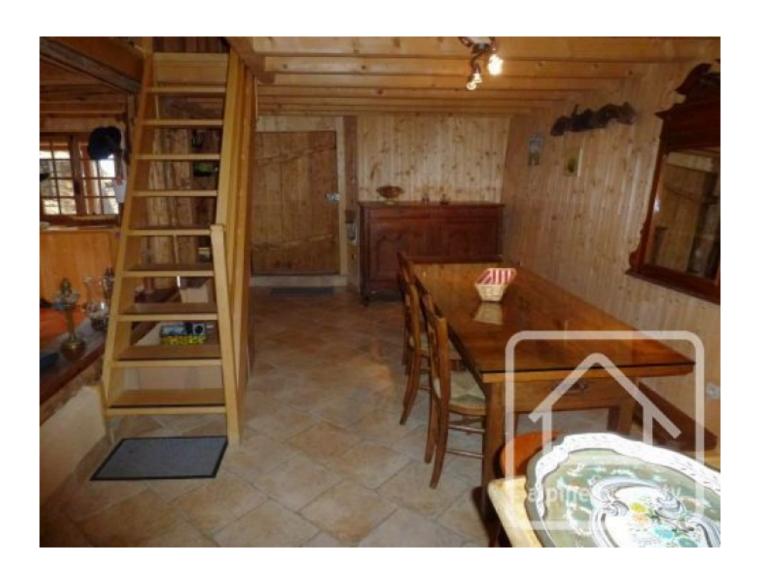

It has 4 bedrooms (2 double/2 single), a bathroom, storage/workshop with stairs leading to a large loft space that could be renovated and open plan tiled living space of kitchen, dining room and lounge with log burner. The lounge leads to a south-facing conservatory with cellar and terrace with log store from where both the roaring waterfall and the stunning rockface opposite can be admired.