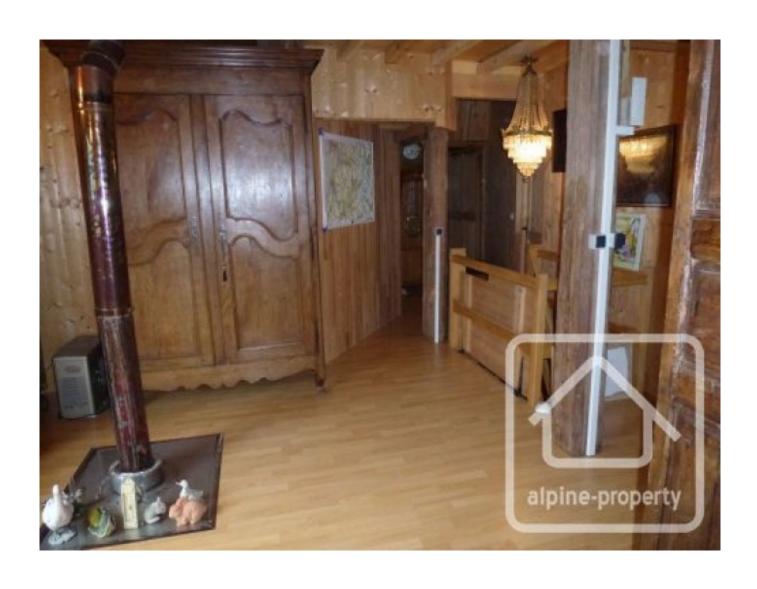

## **Property Description**

This is a 19th Century alpine chalet d'alpage with a stone foundation and timber framework. The chalet has undergone some renovations and much of the charm of the original construction has been maintained with exposed beams and stonework. A septic tank would have to be installed within a year of purchase as there is currently no acceptable waste drainage system. This is likely to cost in the region of 20.000€.

It has 4 bedrooms (2 double/2 single), a bathroom, storage/workshop with stairs leading to a large loft space that could be renovated and open plan tiled living space of kitchen, dining room and lounge with log burner. The lounge leads to a south-facing conservatory with cellar and terrace with log store from where both the roaring waterfall and the stunning rockface opposite can be admired.