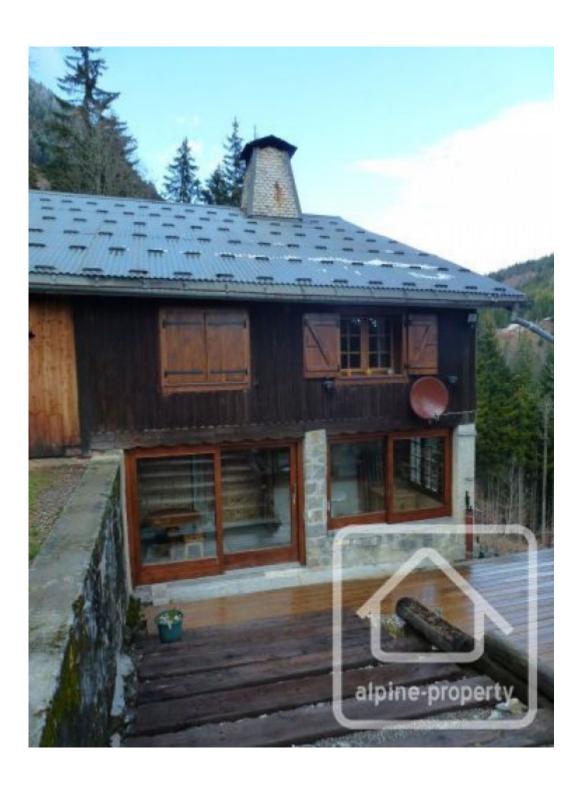

## **Property Description**

This is a 19th Century alpine chalet d'alpage with a stone foundation and timber framework. The chalet has undergone some renovations and much of the charm of the original construction has been maintained with exposed beams and stonework. A septic tank would have to be installed within a year of purchase as there is currently no acceptable waste drainage system. This is likely to cost in the region of 20.000€.

It has 4 bedrooms (2 double/2 single), a bathroom, storage/workshop with stairs leading to a large loft space that could be renovated and open plan tiled living space of kitchen, dining room and lounge with log burner. The lounge leads to a south-facing conservatory with cellar and terrace with log store from where both the roaring waterfall and the stunning rockface opposite can be admired.