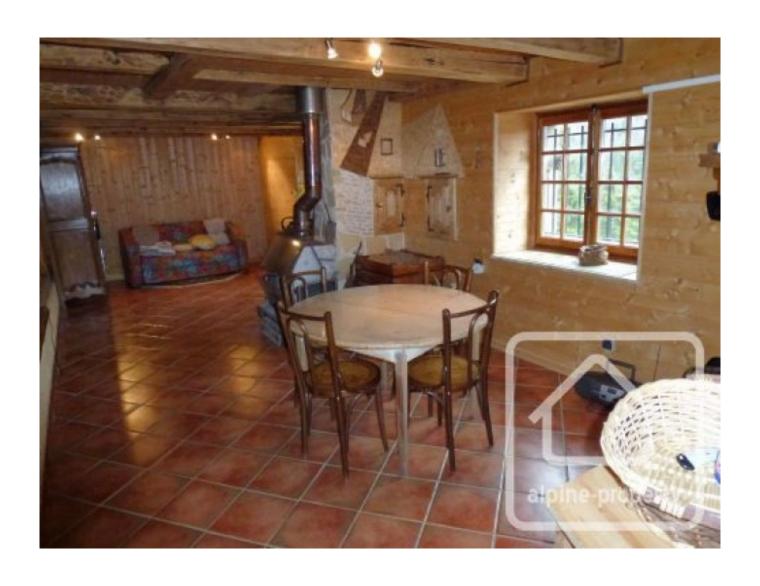

## **Property Description**

This is a 19th Century alpine chalet d'alpage with a stone foundation and timber framework. The chalet has undergone some renovations and much of the charm of the original construction has been maintained with exposed beams and stonework. A septic tank would have to be installed within a year of purchase as there is currently no acceptable waste drainage system. This is likely to cost in the region of 20.000€.

It has 4 bedrooms (2 double/2 single), a bathroom, storage/workshop with stairs leading to a large loft space that could be renovated and open plan tiled living space of kitchen, dining room and lounge with log burner. The lounge leads to a south-facing conservatory with cellar and terrace with log store from where both the roaring waterfall and the stunning rockface opposite can be admired.