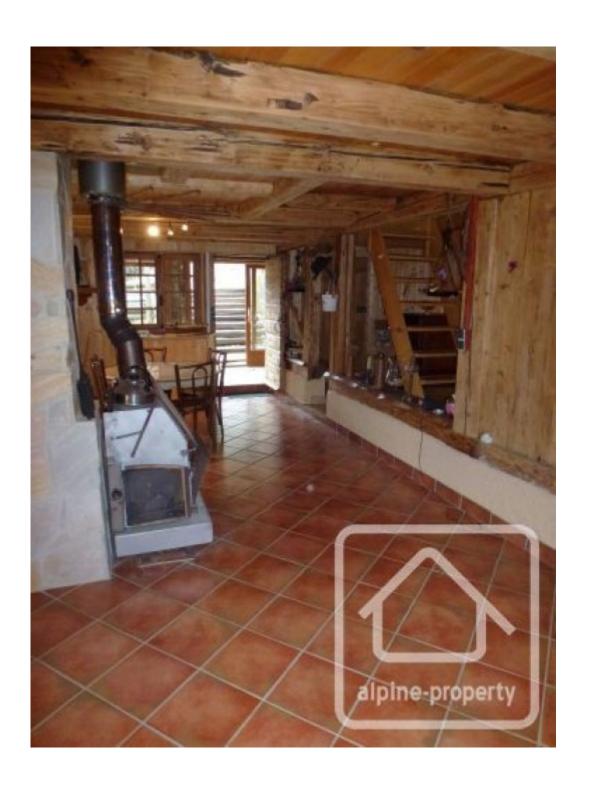

## **Property Description**

This is a 19th Century alpine chalet d'alpage with a stone foundation and timber framework. The chalet has undergone some renovations and much of the charm of the original construction has been maintained with exposed beams and stonework. A septic tank would have to be installed within a year of purchase as there is currently no acceptable waste drainage system. This is likely to cost in the region of 20.000€.

It has 4 bedrooms (2 double/2 single), a bathroom, storage/workshop with stairs leading to a large loft space that could be renovated and open plan tiled living space of kitchen, dining room and lounge with log burner. The lounge leads to a south-facing conservatory with cellar and terrace with log store from where both the roaring waterfall and the stunning rockface opposite can be admired.