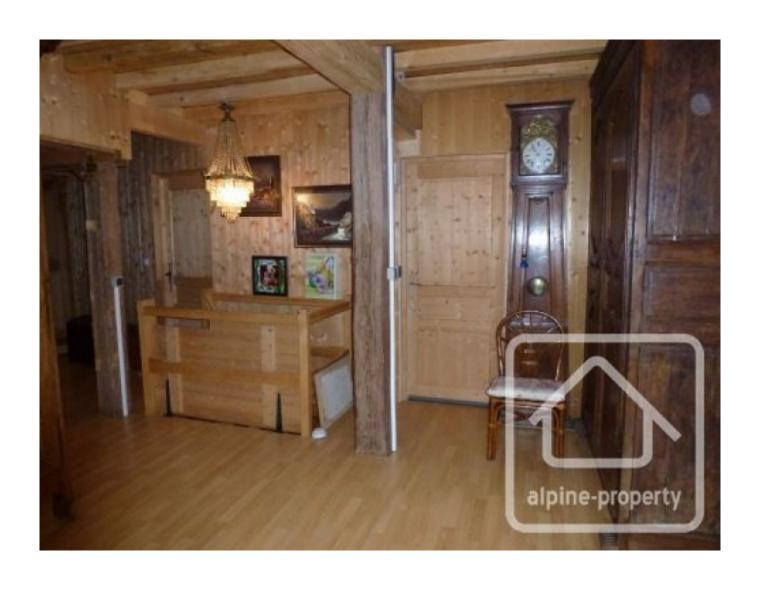

## **Property Description**

This is a 19th Century alpine chalet d'alpage with a stone foundation and timber framework. The chalet has undergone some renovations and much of the charm of the original construction has been maintained with exposed beams and stonework. A septic tank would have to be installed within a year of purchase as there is currently no acceptable waste drainage system. This is likely to cost in the region of 20.000€.

It has 4 bedrooms (2 double/2 single), a bathroom, storage/workshop with stairs leading to a large loft space that could be renovated and open plan tiled living space of kitchen, dining room and lounge with log burner. The lounge leads to a south-facing conservatory with cellar and terrace with log store from where both the roaring waterfall and the stunning rockface opposite can be admired.