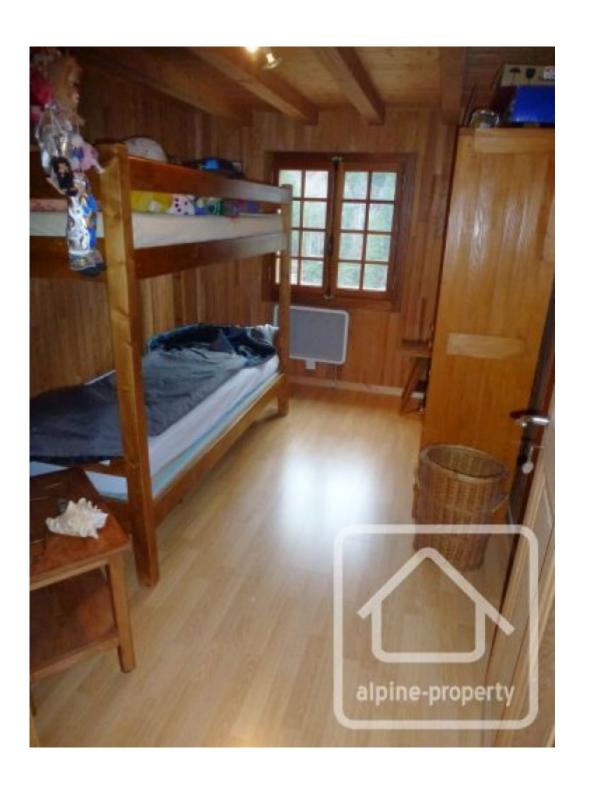

It has 4 bedrooms (2 double/2 single), a bathroom, storage/workshop with stairs leading to a large loft space that could be renovated and open plan tiled living space of kitchen, dining room and lounge with log burner. The lounge leads to a south-facing conservatory with cellar and terrace with log store from where both the roaring waterfall and the stunning rockface opposite can be admired.