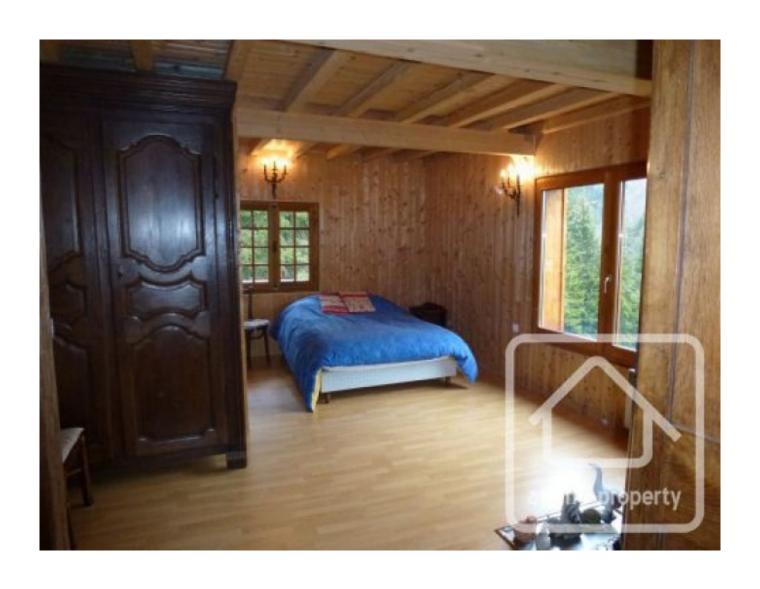

It has 4 bedrooms (2 double/2 single), a bathroom, storage/workshop with stairs leading to a large loft space that could be renovated and open plan tiled living space of kitchen, dining room and lounge with log burner. The lounge leads to a south-facing conservatory with cellar and terrace with log store from where both the roaring waterfall and the stunning rockface opposite can be admired.