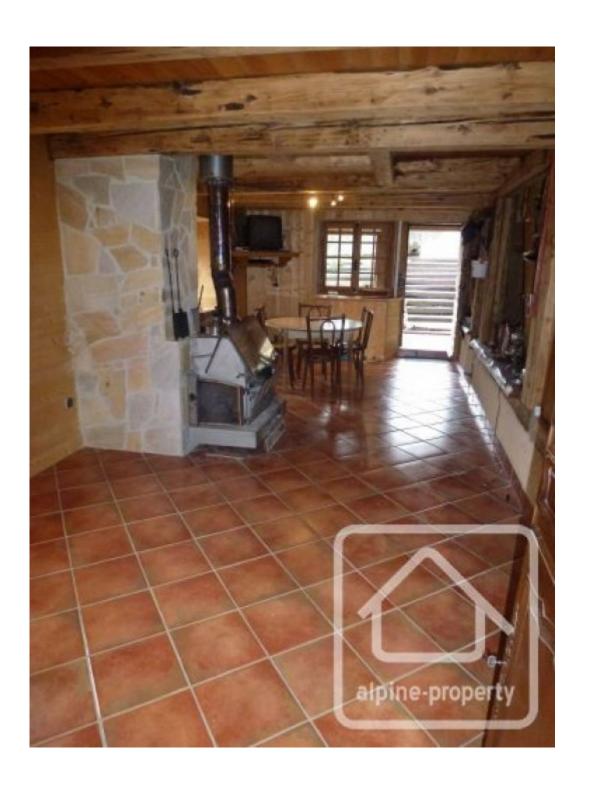

## **Property Description**

This is a 19th Century alpine chalet d'alpage with a stone foundation and timber framework. The chalet has undergone some renovations and much of the charm of the original construction has been maintained with exposed beams and stonework. A septic tank would have to be installed within a year of purchase as there is currently no acceptable waste drainage system. This is likely to cost in the region of 20.000€.

It has 4 bedrooms (2 double/2 single), a bathroom, storage/workshop with stairs leading to a large loft space that could be renovated and open plan tiled living space of kitchen, dining room and lounge with log burner. The lounge leads to a south-facing conservatory with cellar and terrace with log store from where both the roaring waterfall and the stunning rockface opposite can be admired.