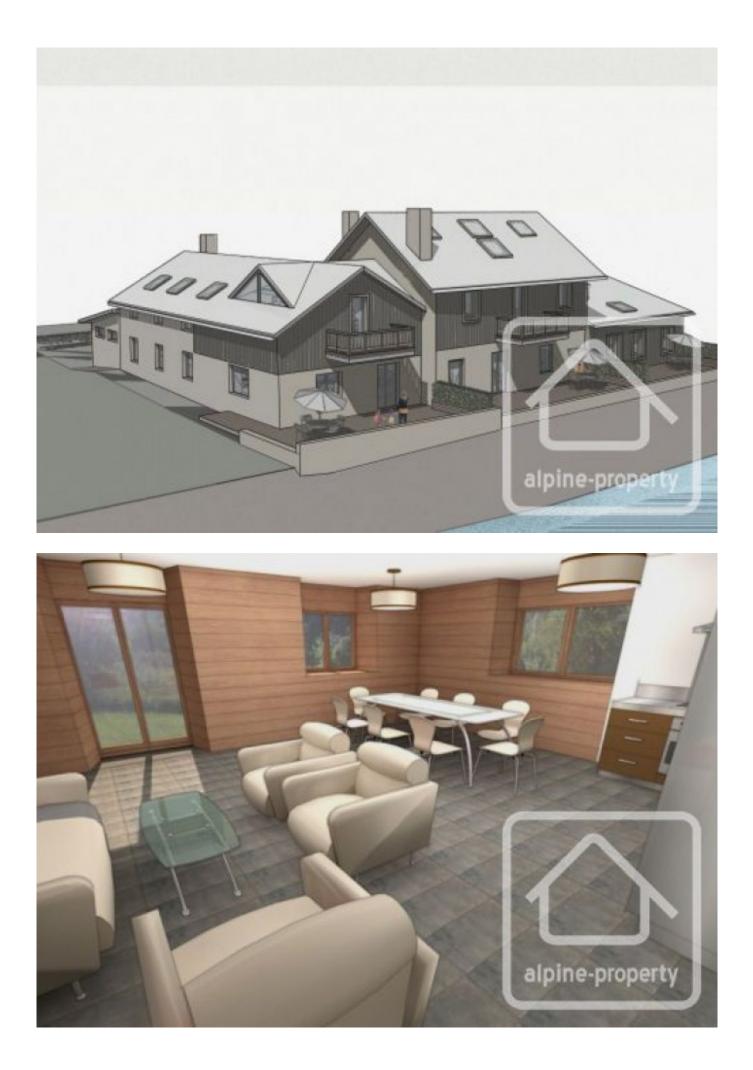

## **Property Description**

A three bedroom apartment in a small development situated in a quiet location in the heart of Chamonix. Only a two minute walk from the main shopping area, five minutes by foot from the famous Aiguille du Midi cable car and a one minute walk from the train station.

Chalet Cendré consists of five apartments, all refurbished in a contemporary style. Each apartment has a balcony or terrace overlooking the stunning mountain ranges of Mont Blanc and Brévent. All properties are sold with a garage and parking space.

Quality materials have been used throughout and all apartments will have parquet flooring, white finish walls and a fully fitted kitchen. There will be modern and stylish bathrooms shower rooms and vanity units as well as imitation stone tile floors from Italy.

This apartment, which is situated on the ground floor, is the largest unit available in the development. It boasts three spacious bedrooms and a very large living space of 41 sq m. There is also a patio/garden offering 65m <sup>2</sup> of living space outside to make the most of what Chamonix has to offer. It meets the standards for disabled living. Open fire/stove possible.