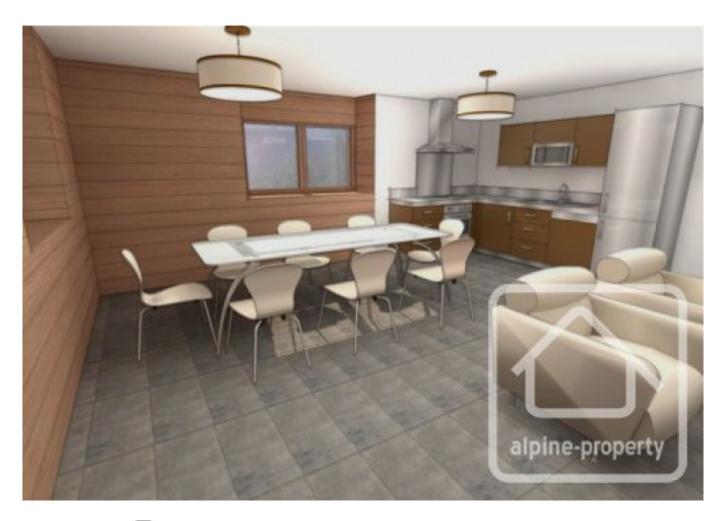

Quality materials have been used throughout and all apartments will have parquet flooring, white finish walls and a fully fitted kitchen. There will be modern and stylish bathrooms shower rooms and vanity units as well as imitation stone tile floors from Italy.

It comprises:

- Common entrance 5 sq m

- Private entrance and couloirs 14.5 sq m with a private access to the garage

- Living room with open plan fully fitted kitchen (south/west) with many windows opening onto the terrace/garden, open fire possible 41 sq m