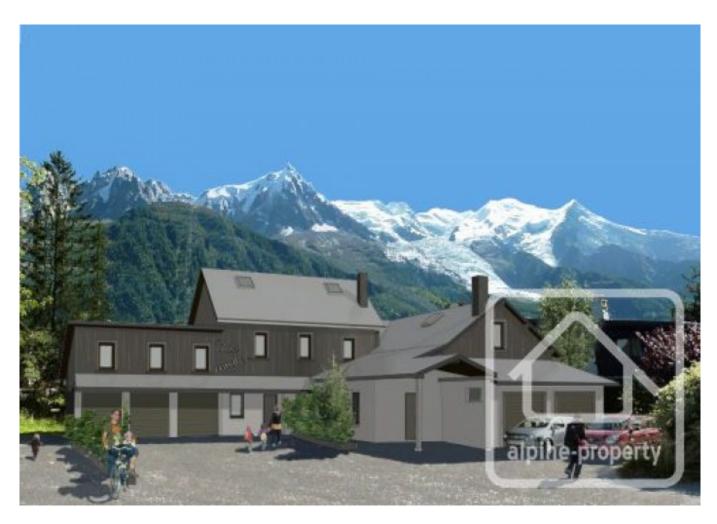

## Appt. Chalet Cendré, 5

Chamonix, Chamonix & Vallée, Mont Blanc

700 000 €uros

## **Property Description**

A three bedroom apartment in a small development situated in a quiet location in the heart of Chamonix. Only a two minute walk from the main shopping area, five minutes by foot from the famous Aiguille du Midi cable car and a one minute walk from the train station.

Chalet Cendré consists of five apartments, all refurbished in a contemporary style. Each apartment has a balcony or terrace overlooking the stunning mountain ranges of Mont Blanc and Brévent. All properties are sold with a garage and parking space.