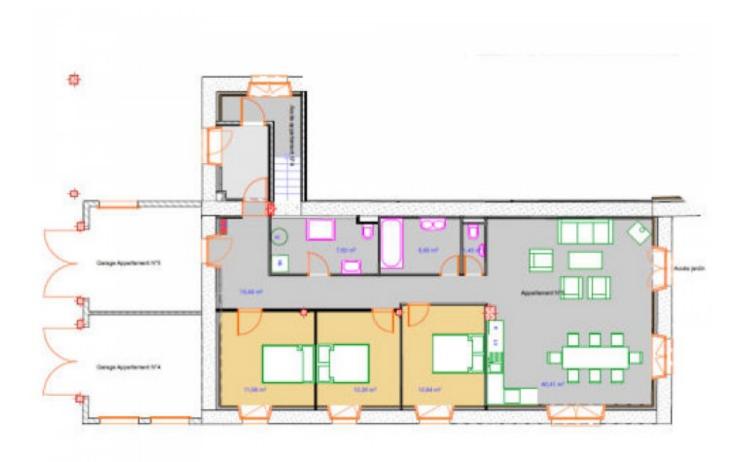

This apartment, which is situated on the ground floor, is the largest unit available in the development. It boasts three spacious bedrooms and a very large living space of 41 sq m. There is also a patio/garden offering 65m <sup>2</sup> of living space outside to make the most of what Chamonix has to offer. It meets the standards for disabled living. Open fire/stove possible.

It comprises:

- Common entrance 5 sq m

- Private entrance and couloirs 14.5 sq m with a private access to the garage

- Living room with open plan fully fitted kitchen (south/west) with many windows opening onto the terrace/garden, open fire possible 41 sq m

- 1 Bedroom 11.5 sq m (west)
- 1 Bedroom 11 sq m (west)
- 1 Bedroom 12 sq m (west)
- 1 Bathroom with bathtub and double basin 5.5 sq m
- -1 Bathroom with Italian style shower, basin and WC, 4 sq m  $\,$
- WC with basin, 1.5 sq m
- Laundry room with connection for washing machine and dryer 1.5 sq m  $\,$