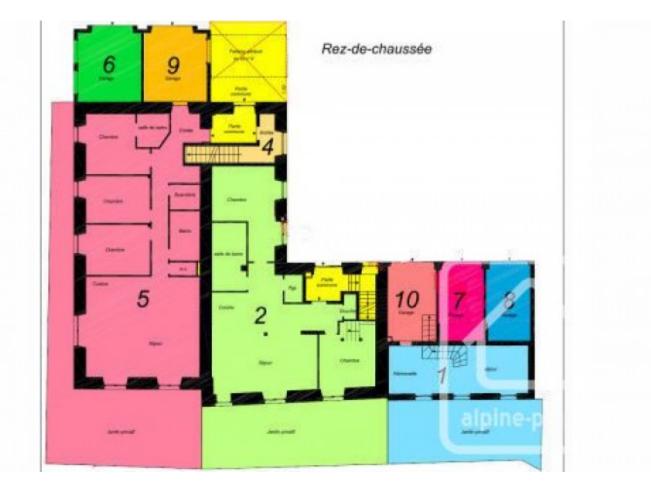

Chalet Cendré consists of five apartments, all refurbished in a contemporary style. Each apartment has a balcony or terrace overlooking the stunning mountain ranges of Mont Blanc and Brévent. All properties are sold with a garage and parking space.