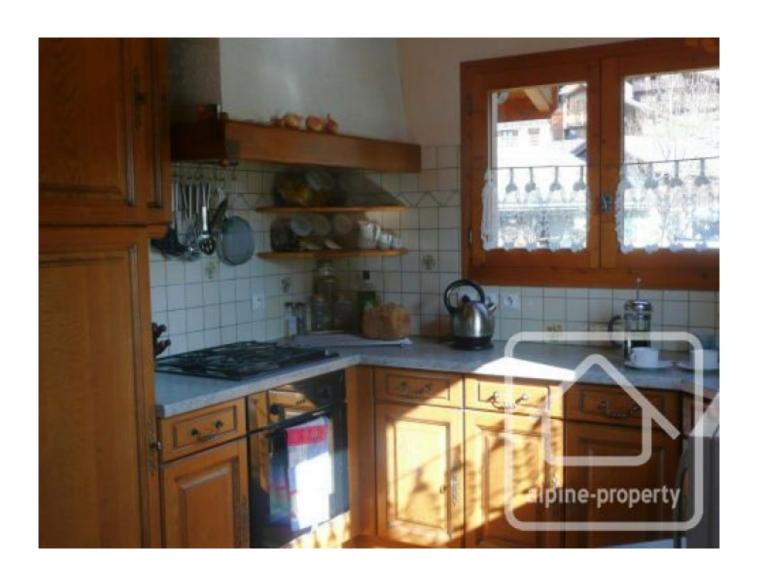

The chalet has a floor area of 150m2 and the accommodation comprises:

Ground floor: summer kitchen/utility, garage, WC, cellar/storage room.

First floor: open plan living/dining room with fireplace, kitchen, entrance hall, bedroom, shower room, separate WC. The living area opens onto a dual aspect terrace/balcony, which is sufficiently wide to accommodate a dining table and chairs for outdoor dining.