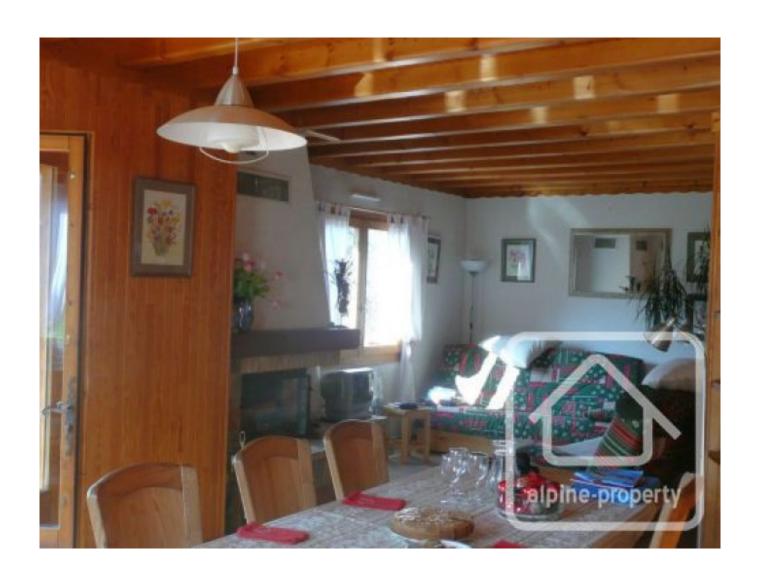

The chalet has a floor area of 150m2 and the accommodation comprises:

Ground floor: summer kitchen/utility, garage, WC, cellar/storage room.

First floor: open plan living/dining room with fireplace, kitchen, entrance hall, bedroom, shower room, separate WC. The living area opens onto a dual aspect terrace/balcony, which is sufficiently wide to accommodate a dining table and chairs for outdoor dining.