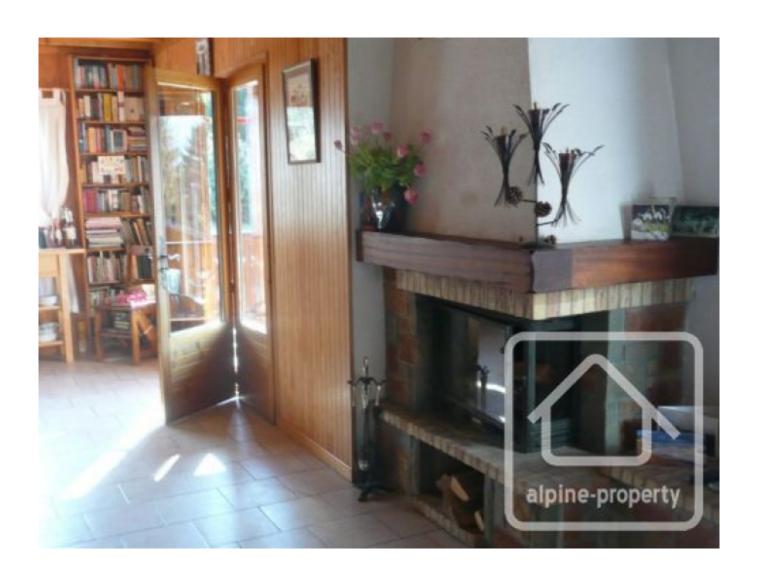

The chalet has a floor area of 150m2 and the accommodation comprises:

Ground floor: summer kitchen/utility, garage, WC, cellar/storage room.

First floor: open plan living/dining room with fireplace, kitchen, entrance hall, bedroom, shower room, separate WC. The living area opens onto a dual aspect terrace/balcony, which is sufficiently wide to accommodate a dining table and chairs for outdoor dining.