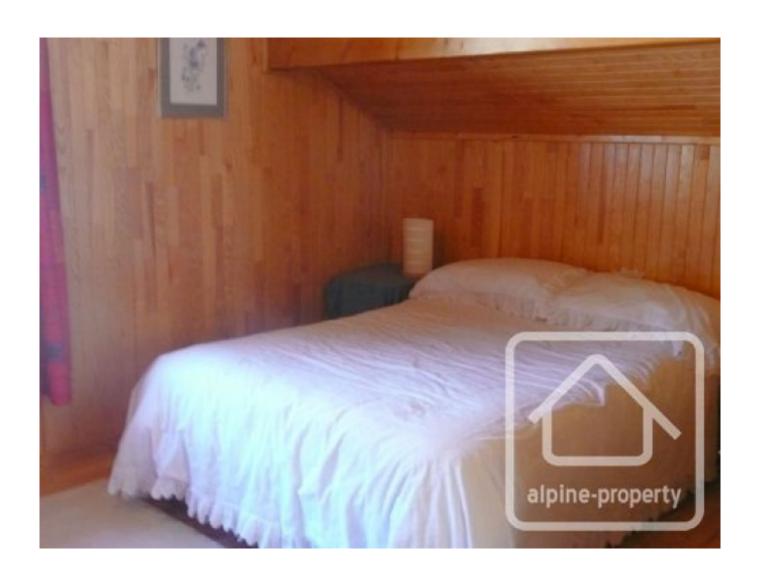

The chalet has a floor area of 150m2 and the accommodation comprises:

Ground floor: summer kitchen/utility, garage, WC, cellar/storage room.

First floor: open plan living/dining room with fireplace, kitchen, entrance hall, bedroom, shower room, separate WC. The living area opens onto a dual aspect terrace/balcony, which is sufficiently wide to accommodate a dining table and chairs for outdoor dining.

Second floor: 3 bedrooms, bathroom/WC, under eaves storage space.

Outside, the chalet has a flat garden laid mostly to lawn plus a good sized parking area.