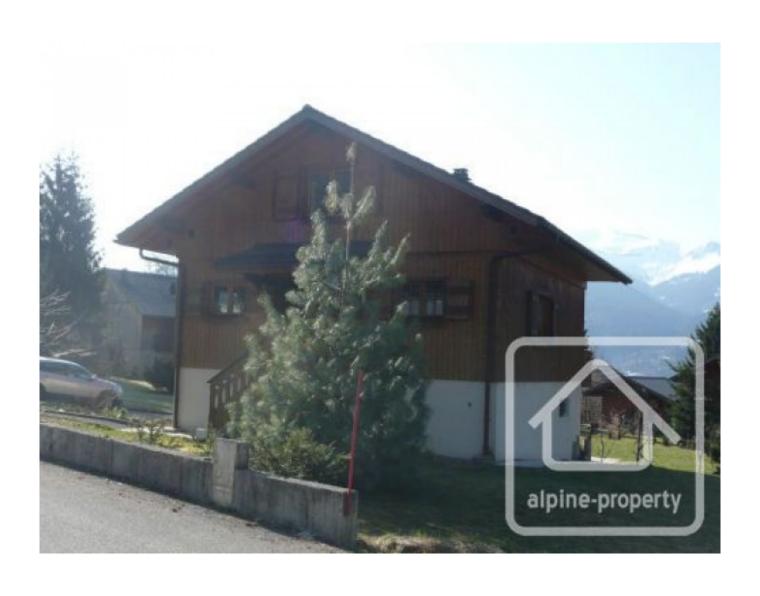

## **Chalet Belle Vue**

Verchaix, Samoëns & Vallée, Grand Massif

390 000 €uros

## **Property Description**

Built in 2000, by a local builder, Chalet Belle Vue is south facing and enjoys fabulous views across the Giffre valley towards to ski slopes of the Grand Massif. It is situated in the small village of Verchaix which is just off the main valley road between Samoens and Taninges and approx. 3.5km from the nearest ski lift, at Morillon.