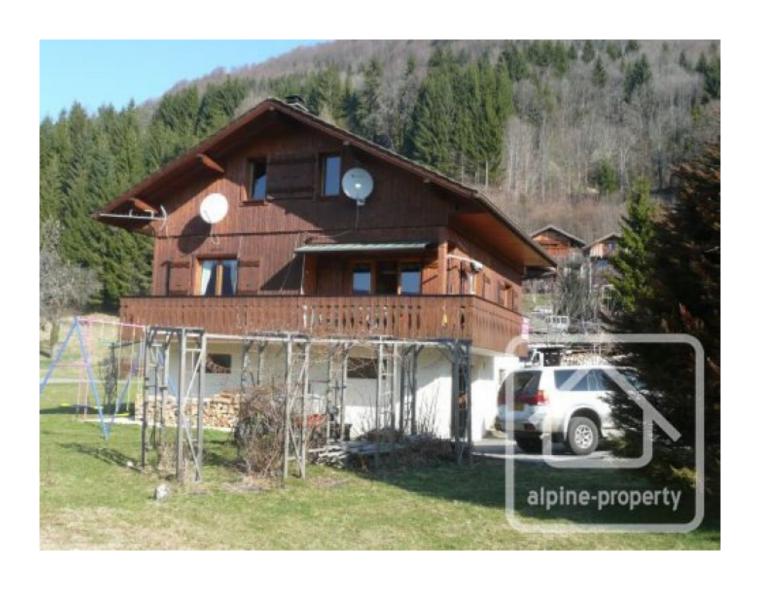

## **Chalet Belle Vue**

Verchaix, Samoëns & Vallée, Grand Massif

390 000 €uros

## **Property Description**

Built in 2000, by a local builder, Chalet Belle Vue is south facing and enjoys fabulous views across the Giffre valley towards to ski slopes of the Grand Massif. It is situated in the small village of Verchaix which is just off the main valley road between Samoens and Taninges and approx. 3.5km from the nearest ski lift, at Morillon.

The chalet has a floor area of 150m2 and the accommodation comprises:

Ground floor: summer kitchen/utility, garage, WC, cellar/storage room.

First floor: open plan living/dining room with fireplace, kitchen, entrance hall, bedroom, shower room, separate WC. The living area opens onto a dual aspect terrace/balcony, which is sufficiently wide to accommodate a dining table and chairs for outdoor dining.