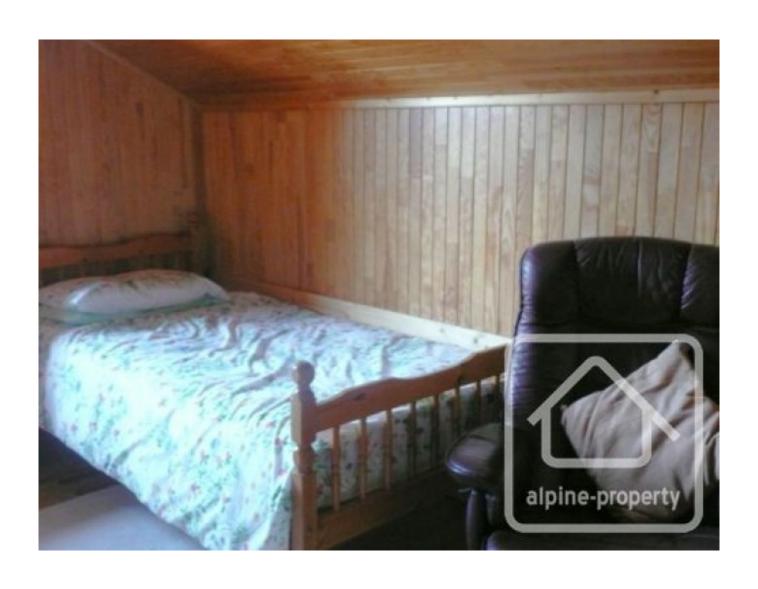

The chalet has a floor area of 150m2 and the accommodation comprises:

Ground floor: summer kitchen/utility, garage, WC, cellar/storage room.

First floor: open plan living/dining room with fireplace, kitchen, entrance hall, bedroom, shower room, separate WC. The living area opens onto a dual aspect terrace/balcony, which is sufficiently wide to accommodate a dining table and chairs for outdoor dining.

Second floor: 3 bedrooms, bathroom/WC, under eaves storage space.

Outside, the chalet has a flat garden laid mostly to lawn plus a good sized parking area.