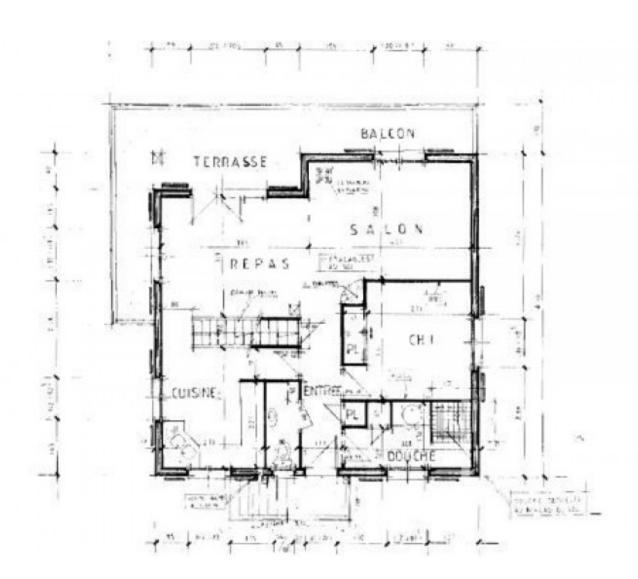

The chalet has a floor area of 150m2 and the accommodation comprises:

Ground floor: summer kitchen/utility, garage, WC, cellar/storage room.

First floor: open plan living/dining room with fireplace, kitchen, entrance hall, bedroom, shower room, separate WC. The living area opens onto a dual aspect terrace/balcony, which is sufficiently wide to accommodate a dining table and chairs for outdoor dining.