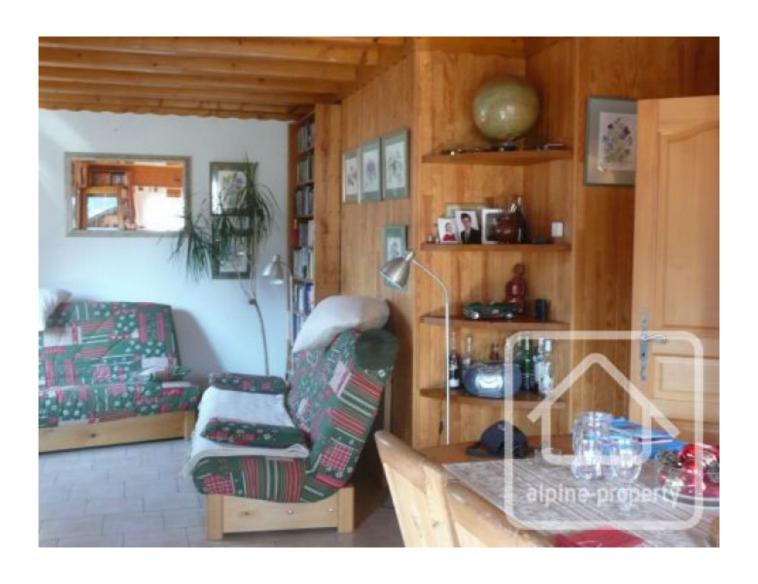

The chalet has a floor area of 150m2 and the accommodation comprises:

Ground floor: summer kitchen/utility, garage, WC, cellar/storage room.

First floor: open plan living/dining room with fireplace, kitchen, entrance hall, bedroom, shower room, separate WC. The living area opens onto a dual aspect terrace/balcony, which is sufficiently wide to accommodate a dining table and chairs for outdoor dining.