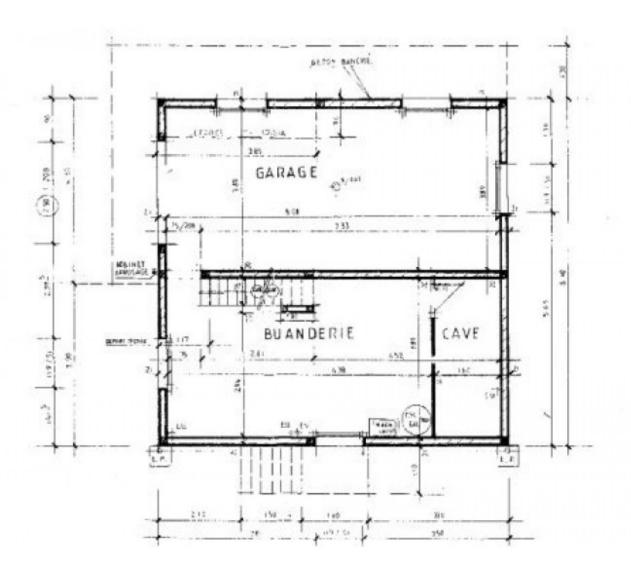

The chalet has a floor area of 150m2 and the accommodation comprises:

Ground floor: summer kitchen/utility, garage, WC, cellar/storage room.

First floor: open plan living/dining room with fireplace, kitchen, entrance hall, bedroom, shower room, separate WC. The living area opens onto a dual aspect terrace/balcony, which is sufficiently wide to accommodate a dining table and chairs for outdoor dining.

Second floor: 3 bedrooms, bathroom/WC, under eaves storage space.

Outside, the chalet has a flat garden laid mostly to lawn plus a good sized parking area.