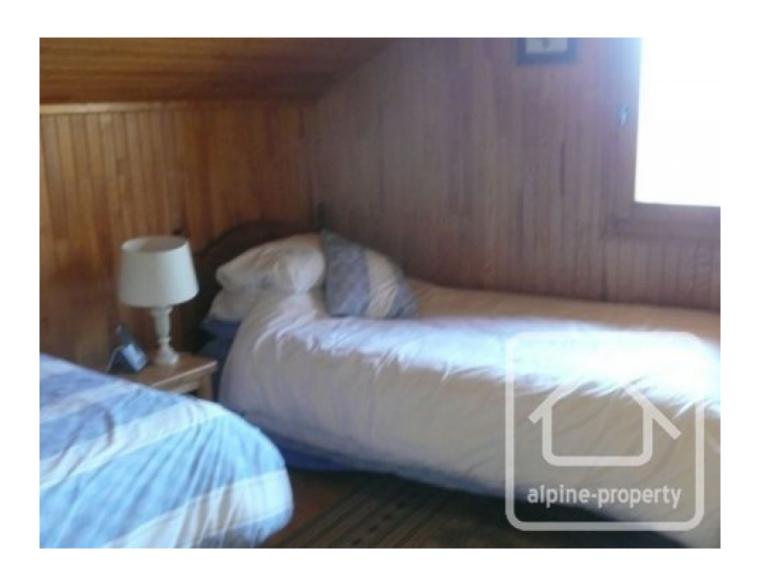

The chalet has a floor area of 150m2 and the accommodation comprises:

Ground floor: summer kitchen/utility, garage, WC, cellar/storage room.

First floor: open plan living/dining room with fireplace, kitchen, entrance hall, bedroom, shower room, separate WC. The living area opens onto a dual aspect terrace/balcony, which is sufficiently wide to accommodate a dining table and chairs for outdoor dining.

Second floor: 3 bedrooms, bathroom/WC, under eaves storage space.

Outside, the chalet has a flat garden laid mostly to lawn plus a good sized parking area.