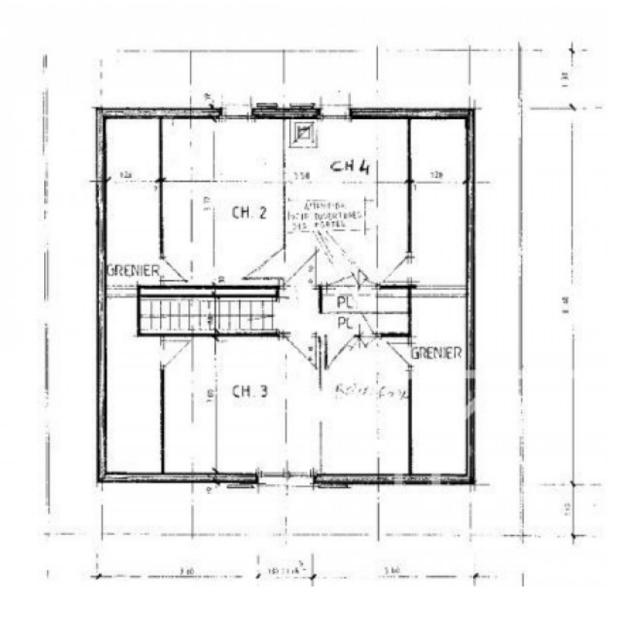

Second floor: 3 bedrooms, bathroom/WC, under eaves storage space.

Outside, the chalet has a flat garden laid mostly to lawn plus a good sized parking area.