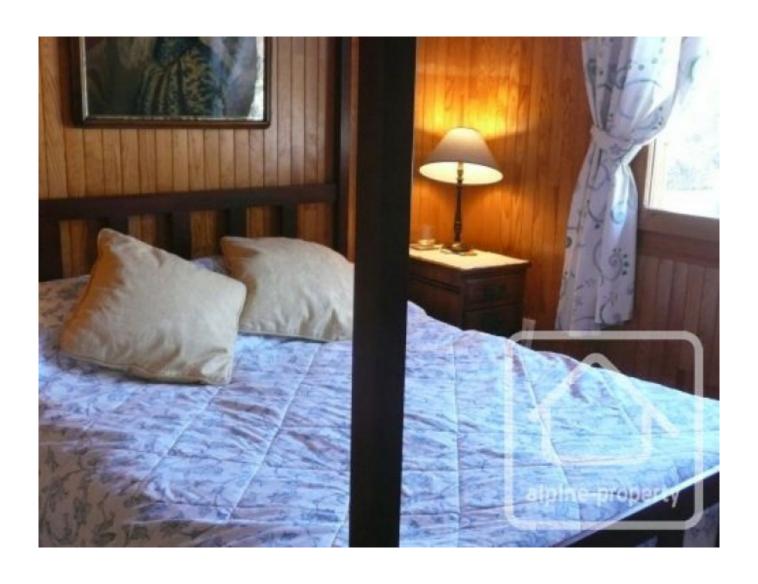

The chalet has a floor area of 150m2 and the accommodation comprises:

Ground floor: summer kitchen/utility, garage, WC, cellar/storage room.

First floor: open plan living/dining room with fireplace, kitchen, entrance hall, bedroom, shower room, separate WC. The living area opens onto a dual aspect terrace/balcony, which is sufficiently wide to accommodate a dining table and chairs for outdoor dining.

Second floor: 3 bedrooms, bathroom/WC, under eaves storage space.

Outside, the chalet has a flat garden laid mostly to lawn plus a good sized parking area.