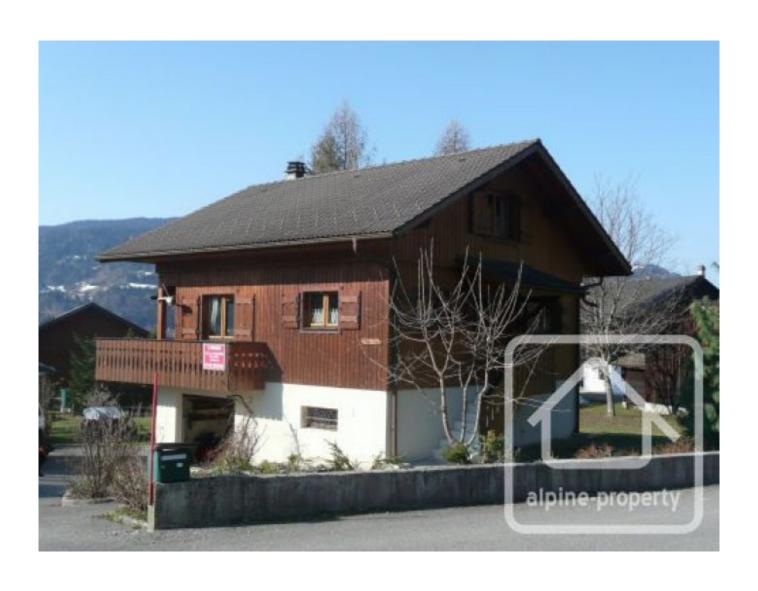

## **Chalet Belle Vue**

Verchaix, Samoëns & Vallée, Grand Massif

390 000 €uros

## **Property Description**

Built in 2000, by a local builder, Chalet Belle Vue is south facing and enjoys fabulous views across the Giffre valley towards to ski slopes of the Grand Massif. It is situated in the small village of Verchaix which is just off the main valley road between Samoens and Taninges and approx. 3.5km from the nearest ski lift, at Morillon.