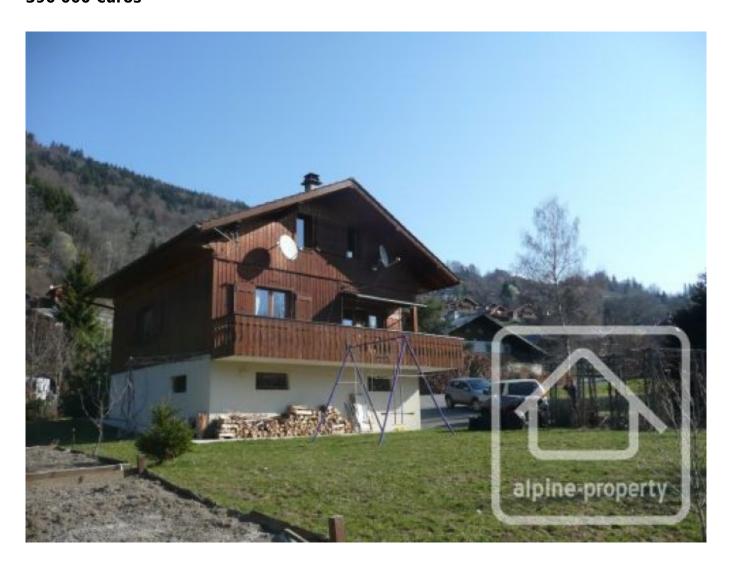

## **Chalet Belle Vue**

Verchaix, Samoëns & Vallée, Grand Massif

390 000 €uros

## **Property Description**

Built in 2000, by a local builder, Chalet Belle Vue is south facing and enjoys fabulous views across the Giffre valley towards to ski slopes of the Grand Massif. It is situated in the small village of Verchaix which is just off the main valley road between Samoens and Taninges and approx. 3.5km from the nearest ski lift, at Morillon.