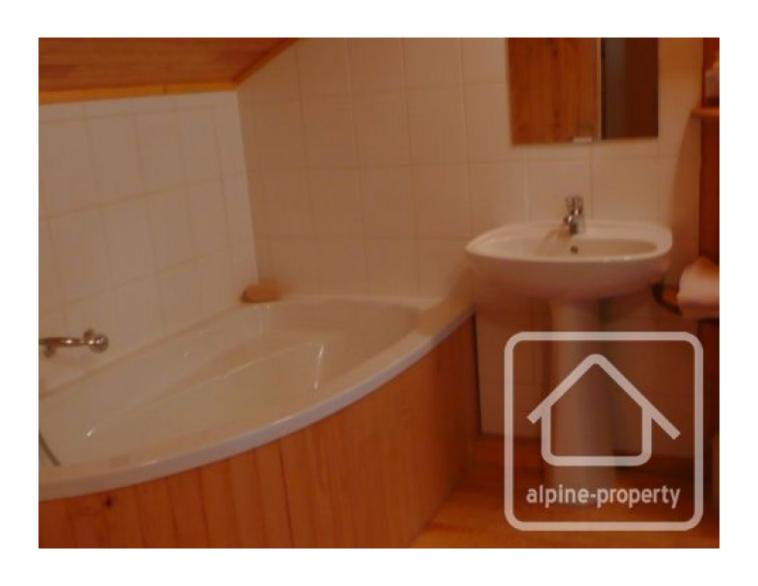

The chalet has a floor area of 150m2 and the accommodation comprises:

Ground floor: summer kitchen/utility, garage, WC, cellar/storage room.

First floor: open plan living/dining room with fireplace, kitchen, entrance hall, bedroom, shower room, separate WC. The living area opens onto a dual aspect terrace/balcony, which is sufficiently wide to accommodate a dining table and chairs for outdoor dining.

Second floor: 3 bedrooms, bathroom/WC, under eaves storage space.

Outside, the chalet has a flat garden laid mostly to lawn plus a good sized parking area.