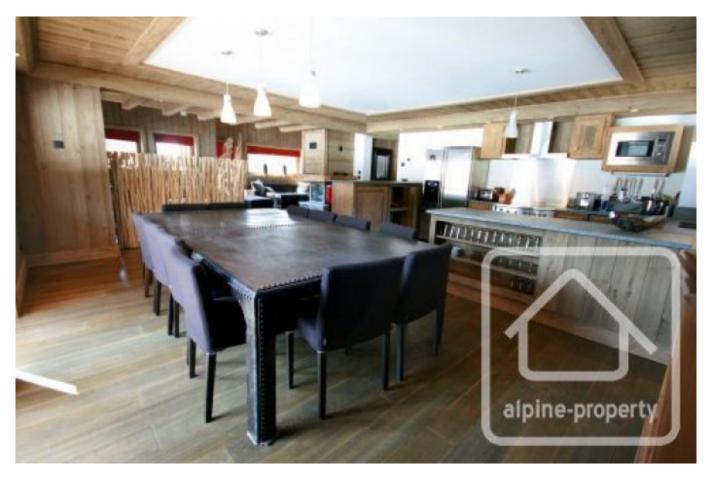

### First floor

The entire first floor is dedicated to a spacious open-planned living and kitchen area.

The fully fitted wood kitchen is finished with granite worktops and has a breakfast bar and American style double fridge.

The dining area benefits from large patio doors giving onto a wraparound balcony and terrace.

The lounge is open to the eaves and grouped around a three-sided fireplace and built-in TV point.

WC