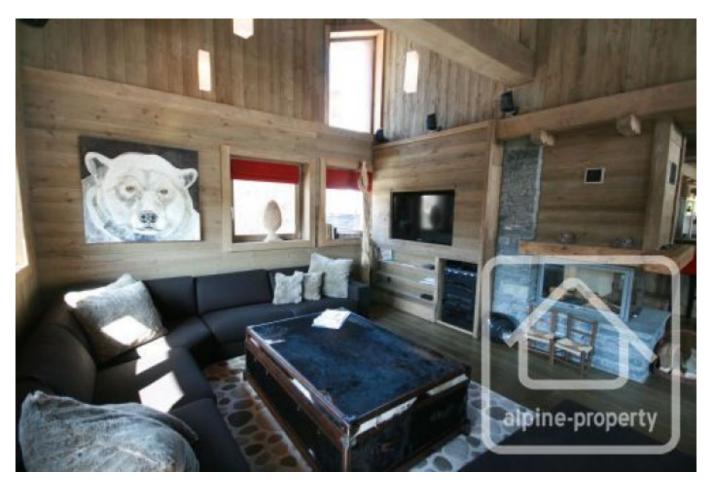

### First floor

The entire first floor is dedicated to a spacious open-planned living and kitchen area.

The fully fitted wood kitchen is finished with granite worktops and has a breakfast bar and American style double fridge.

The dining area benefits from large patio doors giving onto a wraparound balcony and terrace.

The lounge is open to the eaves and grouped around a three-sided fireplace and built-in TV point.

WC