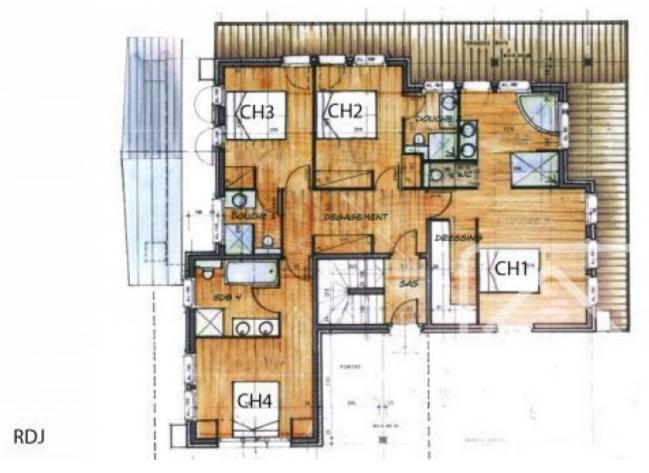

#### Entrance level

#### Entrance

Four bedrooms. Two of the bedrooms (no 2, 3) have an ensuite shower room and the remaining two (no 1,4), an ensuite bathroom with bath and separate shower. The main room on this floor also has a large dressing room and three of the bedrooms have direct access to the decking and garden.