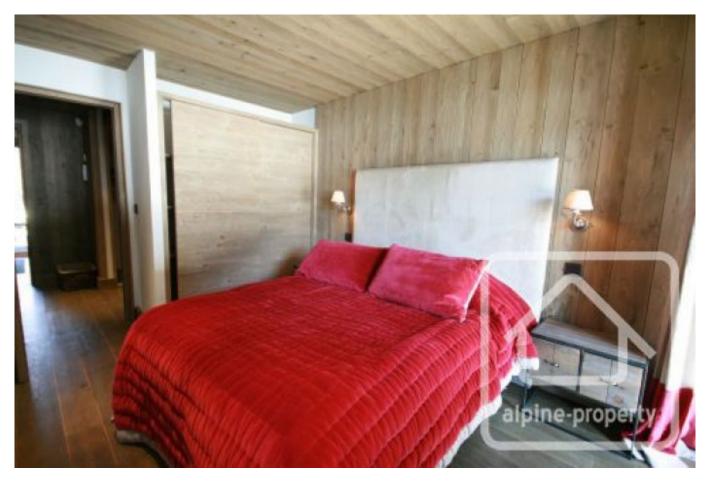

### The second floor

The entire upper floor of the chalet houses the superb master bedroom (no 6) which overlooks the lounge. The

apex ceilings show the workmanship and lovely wood structure of the chalet to it's best. There is an ensuite shower and storage area. This bedroom also has a stone fireplace and balcony access. Separate WC