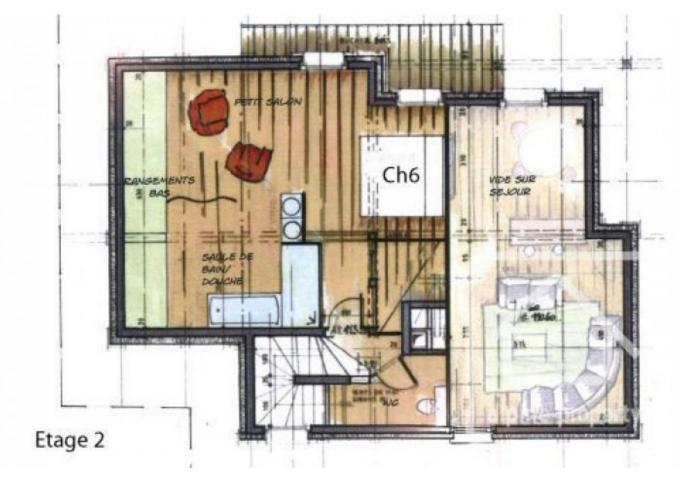

### The second floor

The entire upper floor of the chalet houses the superb master bedroom (no 6) which overlooks the lounge. The

apex ceilings show the workmanship and lovely wood structure of the chalet to it's best. There is an ensuite shower and storage area. This bedroom also has a stone fireplace and balcony access. Separate WC