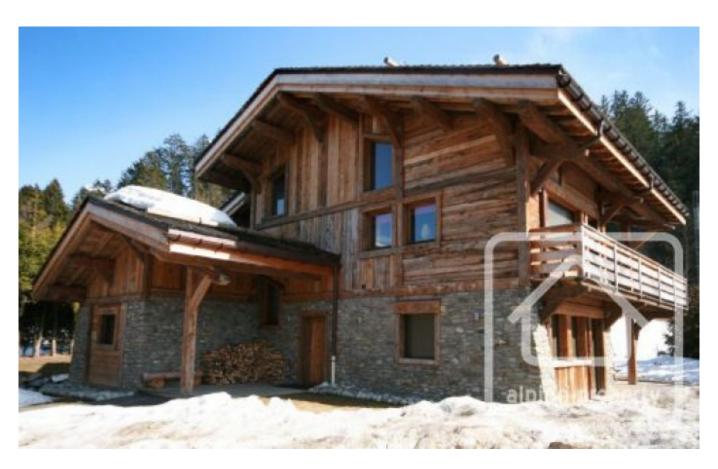

# **Chalet L'Ours Blanc**

Megève, Megève, Mont Blanc

3 500 000 €uros

# **Property Description**

A luxury 6 bedroom property near the centre of the high class resort of Megève.

This individual chalet is located on the edge of a forest and within a short walk of the heart of the town. It is just a few hundred metres from the skiing at Jaillet, or that of the Megève/ St Gervais ski domain.

Within a gated plot of 2 chalets, it is built using vieux bois (old wood) and stone to a very high standard. It is set over 4 floors and benefits from a south-east facing terrace and garden.

Chalet L'Ours Blanc is laid out as follows: