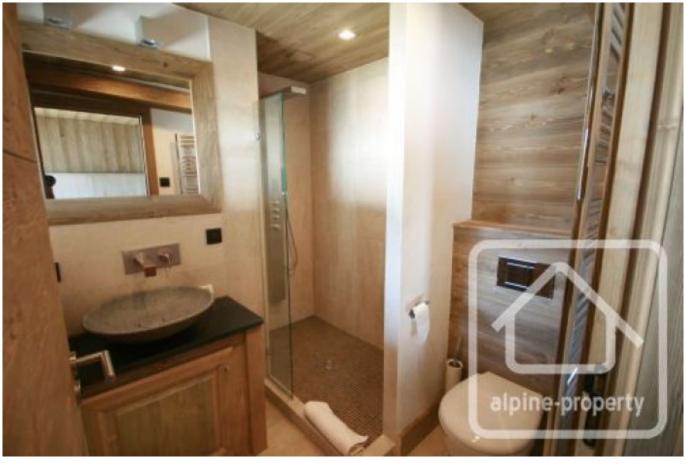

#### Entrance

Four bedrooms. Two of the bedrooms (no 2, 3) have an ensuite shower room and the remaining two (no 1,4), an ensuite bathroom with bath and separate shower. The main room on this floor also has a large dressing room and three of the bedrooms have direct access to the decking and garden.