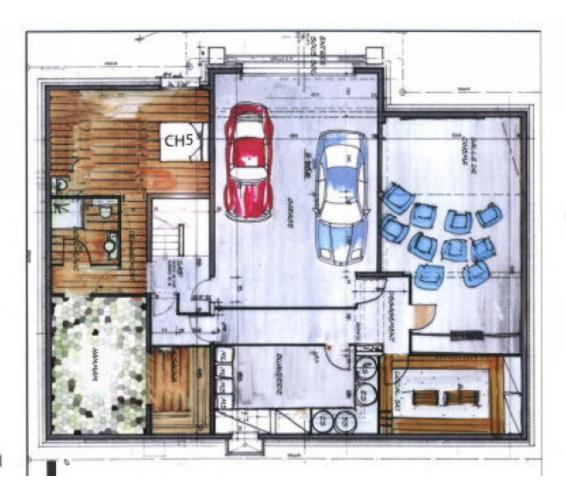

### Basement

The vast basement houses a spacious cinema room with projector screen.

Spa: Sauna, Jacuzzi and shower

Laundry room Spacious garage

Boot room with built-in cupboards and boot heaters

Sixth bedroom (no 5) with access to the ensuite shower room

Sous Sol