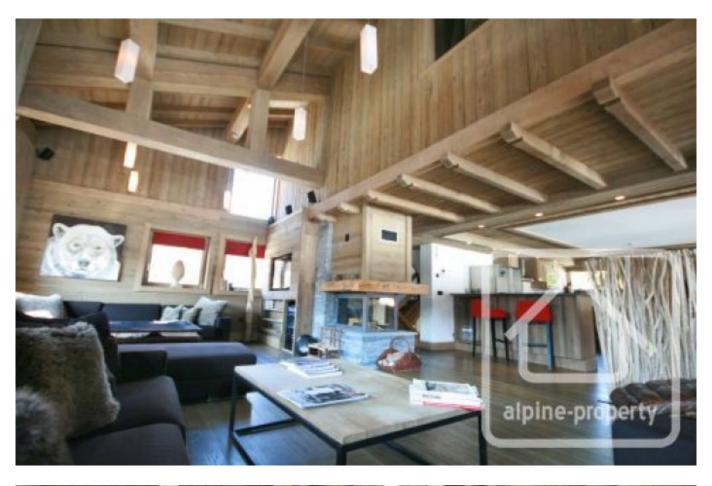

### First floor

The entire first floor is dedicated to a spacious open-planned living and kitchen area.

The fully fitted wood kitchen is finished with granite worktops and has a breakfast bar and American style double fridge.

The dining area benefits from large patio doors giving onto a wraparound balcony and terrace.

The lounge is open to the eaves and grouped around a three-sided fireplace and built-in TV point.

WC