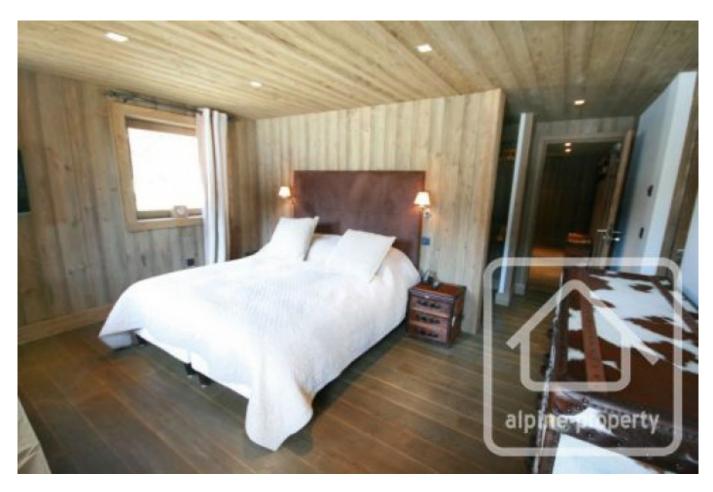

#### Entrance

Four bedrooms. Two of the bedrooms (no 2, 3) have an ensuite shower room and the remaining two (no 1,4), an ensuite bathroom with bath and separate shower. The main room on this floor also has a large dressing room and three of the bedrooms have direct access to the decking and garden.