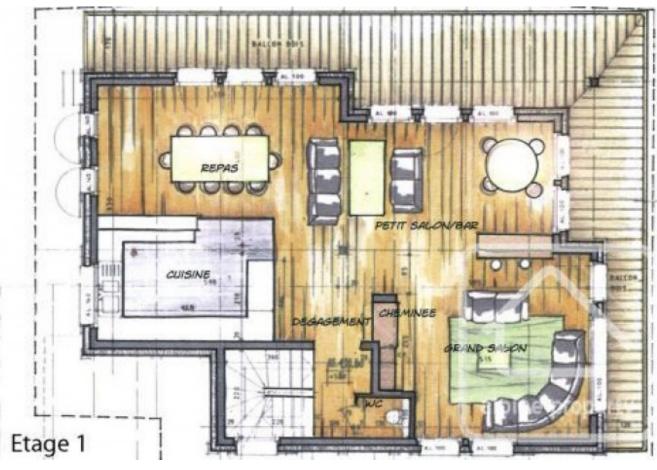

### First floor

The entire first floor is dedicated to a spacious open-planned living and kitchen area.

The fully fitted wood kitchen is finished with granite worktops and has a breakfast bar and American style double fridge.

The dining area benefits from large patio doors giving onto a wraparound balcony and terrace.

The lounge is open to the eaves and grouped around a three-sided fireplace and built-in TV point.

WC