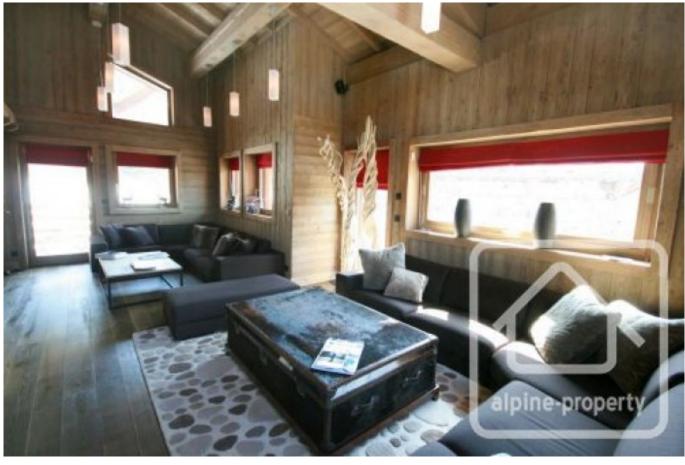

### First floor

The entire first floor is dedicated to a spacious open-planned living and kitchen area.

The fully fitted wood kitchen is finished with granite worktops and has a breakfast bar and American style double fridge.

The dining area benefits from large patio doors giving onto a wraparound balcony and terrace.

The lounge is open to the eaves and grouped around a three-sided fireplace and built-in TV point.

WC