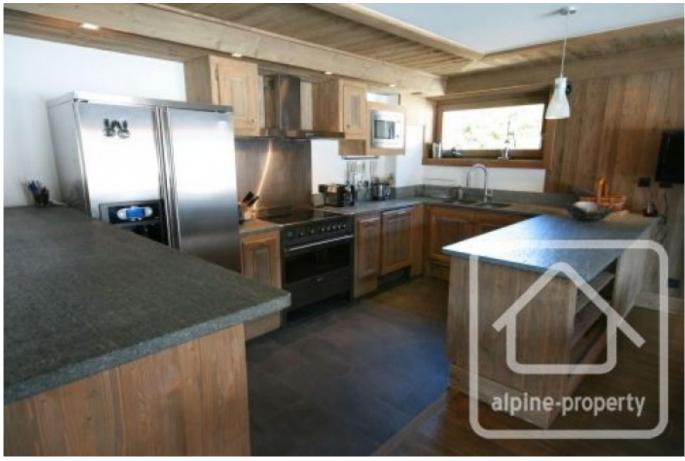

### First floor

The entire first floor is dedicated to a spacious open-planned living and kitchen area.

The fully fitted wood kitchen is finished with granite worktops and has a breakfast bar and American style double fridge.