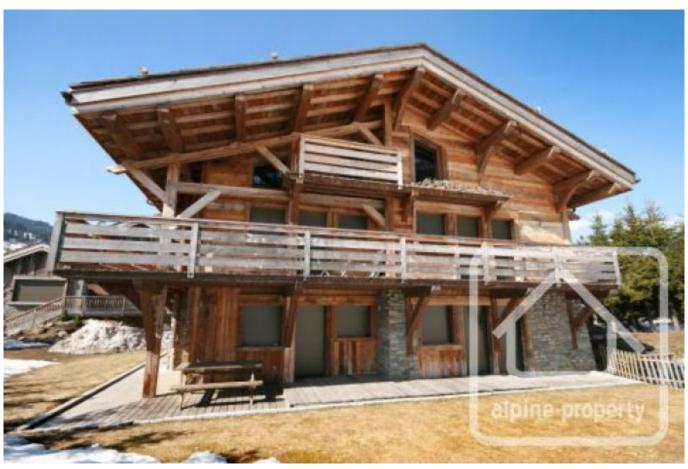

# **Property Description**

A luxury 6 bedroom property near the centre of the high class resort of Megève.

This individual chalet is located on the edge of a forest and within a short walk of the heart of the town. It is just a few hundred metres from the skiing at Jaillet, or that of the Megève/ St Gervais ski domain.

Within a gated plot of 2 chalets, it is built using vieux bois (old wood) and stone to a very high standard. It is set over 4 floors and benefits from a south-east facing terrace and garden.

Chalet L'Ours Blanc is laid out as follows: