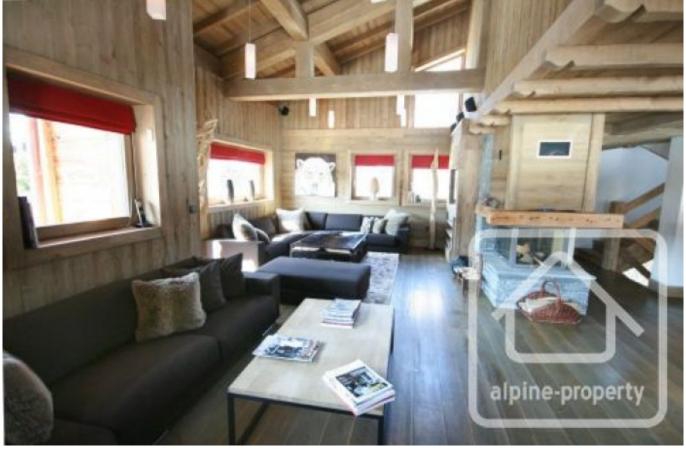

### First floor

The entire first floor is dedicated to a spacious open-planned living and kitchen area.

The fully fitted wood kitchen is finished with granite worktops and has a breakfast bar and American style double fridge.

The dining area benefits from large patio doors giving onto a wraparound balcony and terrace.

The lounge is open to the eaves and grouped around a three-sided fireplace and built-in TV point.

WC