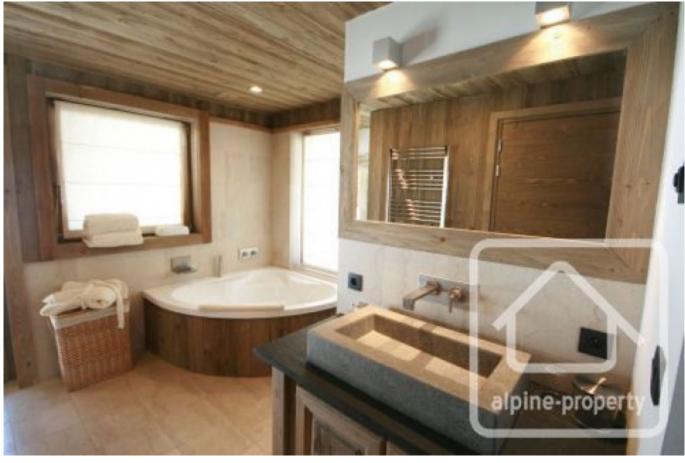

#### Entrance

Four bedrooms. Two of the bedrooms (no 2, 3) have an ensuite shower room and the remaining two (no 1,4), an ensuite bathroom with bath and separate shower. The main room on this floor also has a large dressing room and three of the bedrooms have direct access to the decking and garden.