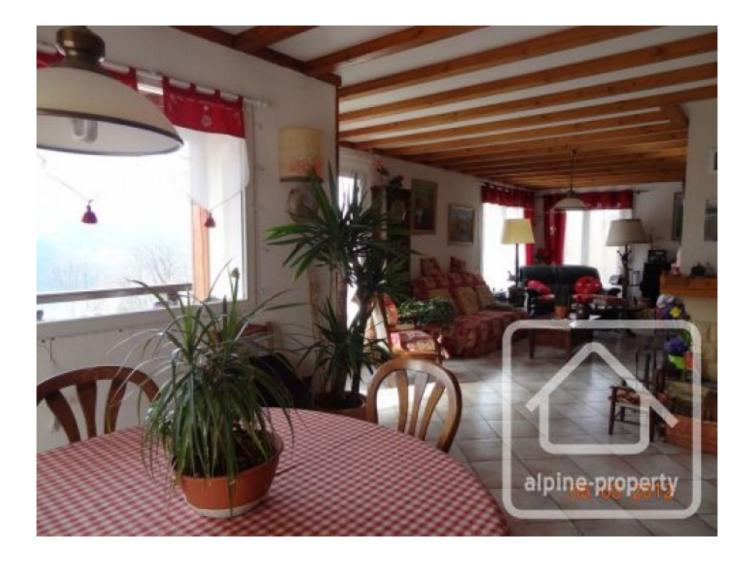

It comprises on the lower ground floor of an entrance hall, off of which is a laundry room, cave and 2 garages. The upper ground floor comprises a large open plan living area (41m2) of kitchen (with larder), dining and living areas with chimney and low temperature underfloor heating throughout, a separate wc, office (or further bedroom), the master bedroom and ensuite with therapeutic jacuzzi bath. A wooden balcony runs the length of the chalet and there is an al fresco, covered dining area at one end.