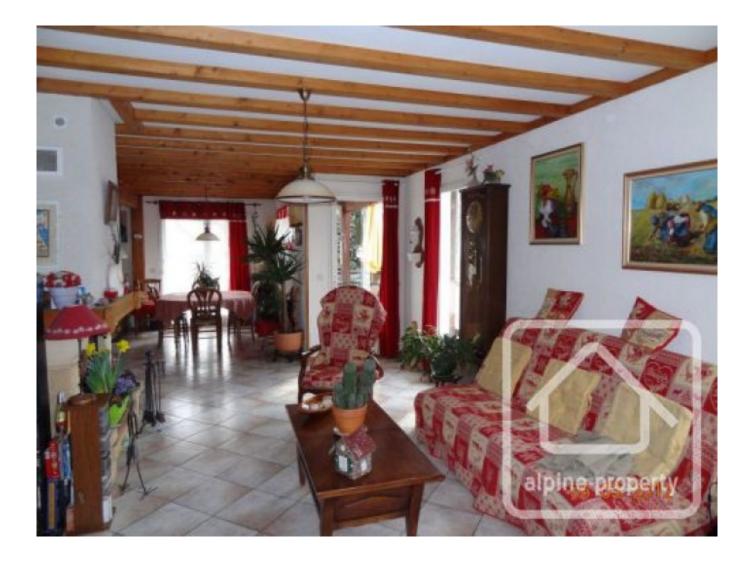

It comprises on the lower ground floor of an entrance hall, off of which is a laundry room, cave and 2 garages. The upper ground floor comprises a large open plan living area (41m2) of kitchen (with larder), dining and living areas with chimney and low temperature underfloor heating throughout, a separate wc, office (or further bedroom), the master bedroom and ensuite with therapeutic jacuzzi bath. A wooden balcony runs the length of the chalet and there is an al fresco, covered dining area at one end.