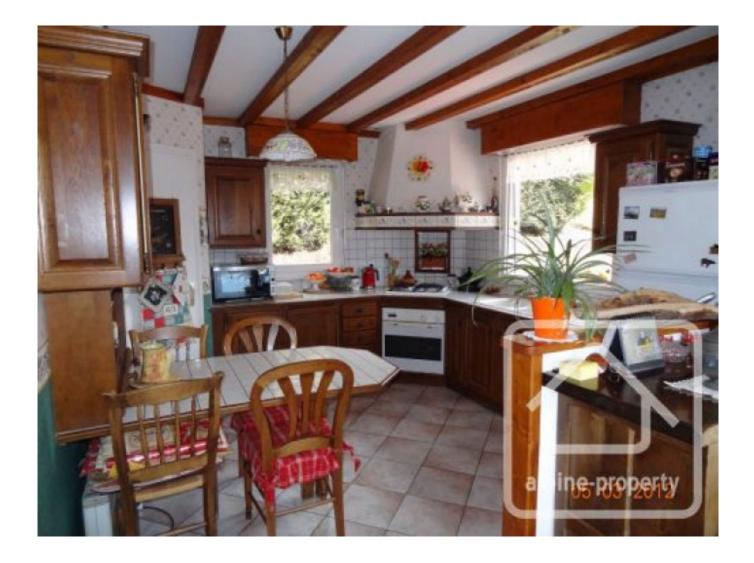

It comprises on the lower ground floor of an entrance hall, off of which is a laundry room, cave and 2 garages. The upper ground floor comprises a large open plan living area (41m2) of kitchen (with larder), dining and living areas with chimney and low temperature underfloor heating throughout, a separate wc, office (or further bedroom), the master bedroom and ensuite with therapeutic jacuzzi bath. A wooden balcony runs the length of the chalet and there is an al fresco, covered dining area at one end.