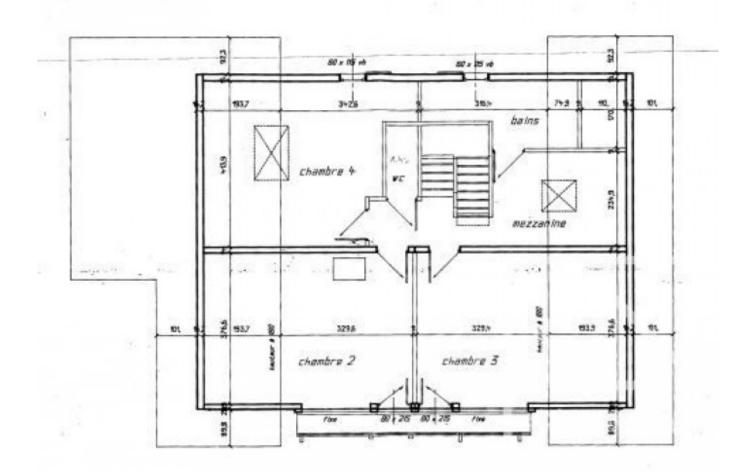

On the top floor are the remaining 3 bedrooms, 2 of which enjoy fabulous panoramic views to the front and share a wooden balcony, a family bathroom and another separate wc.