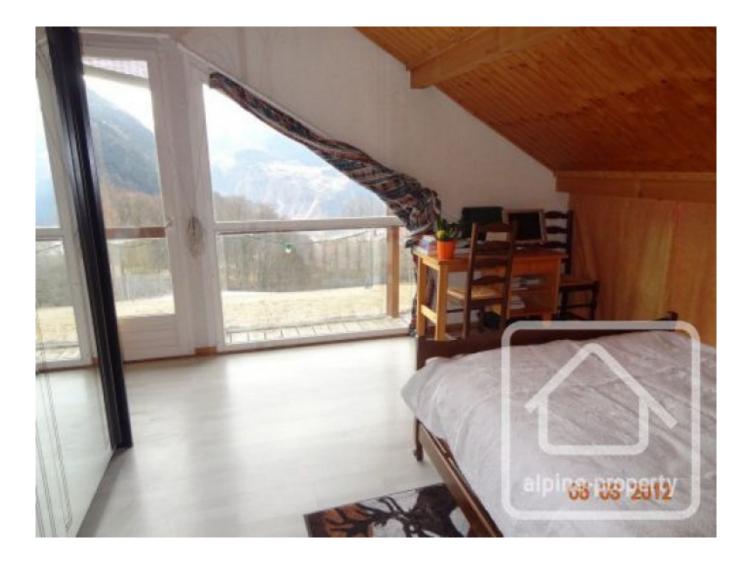

It comprises on the lower ground floor of an entrance hall, off of which is a laundry room, cave and 2 garages. The upper ground floor comprises a large open plan living area (41m2) of kitchen (with larder), dining and living areas with chimney and low temperature underfloor heating throughout, a separate wc, office (or further bedroom), the master bedroom and ensuite with therapeutic jacuzzi bath. A wooden balcony runs the length of the chalet and there is an al fresco, covered dining area at one end.

On the top floor are the remaining 3 bedrooms, 2 of which enjoy fabulous panoramic views to the front and share a wooden balcony, a family bathroom and another separate wc.