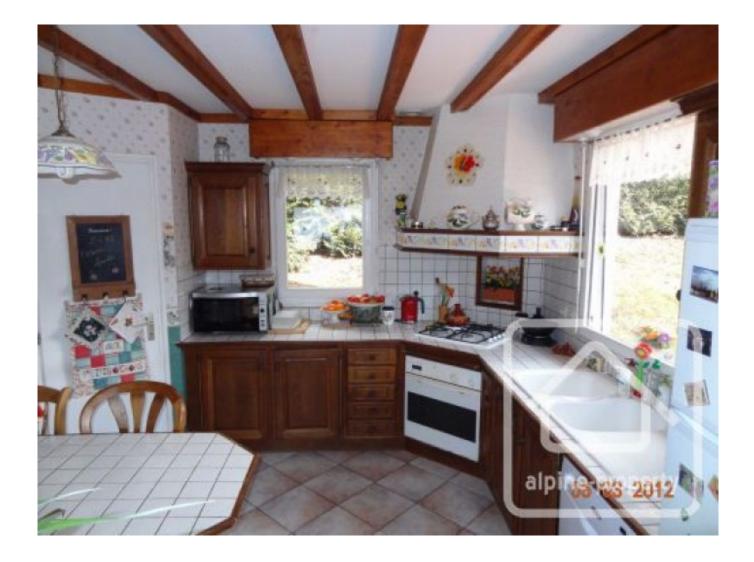

It comprises on the lower ground floor of an entrance hall, off of which is a laundry room, cave and 2 garages. The upper ground floor comprises a large open plan living area (41m2) of kitchen (with larder), dining and living areas with chimney and low temperature underfloor heating throughout, a separate wc, office (or further bedroom), the master bedroom and ensuite with therapeutic jacuzzi bath. A wooden balcony runs the length of the chalet and there is an al fresco, covered dining area at one end.