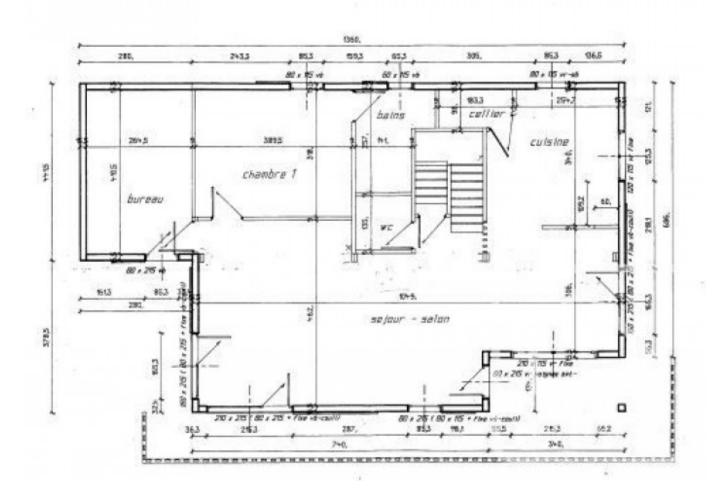

It comprises on the lower ground floor of an entrance hall, off of which is a laundry room, cave and 2 garages. The upper ground floor comprises a large open plan living area (41m2) of kitchen (with larder), dining and living areas with chimney and low temperature underfloor heating throughout, a separate wc, office (or further bedroom), the master bedroom and ensuite with therapeutic jacuzzi bath. A wooden balcony runs the length of the chalet and there is an al fresco, covered dining area at one end.