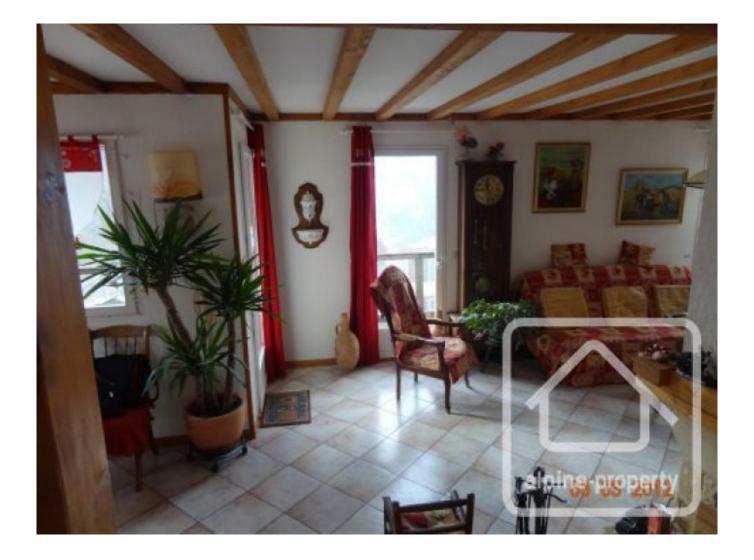

It comprises on the lower ground floor of an entrance hall, off of which is a laundry room, cave and 2 garages. The upper ground floor comprises a large open plan living area (41m2) of kitchen (with larder), dining and living areas with chimney and low temperature underfloor heating throughout, a separate wc, office (or further bedroom), the master bedroom and ensuite with therapeutic jacuzzi bath. A wooden balcony runs the length of the chalet and there is an al fresco, covered dining area at one end.