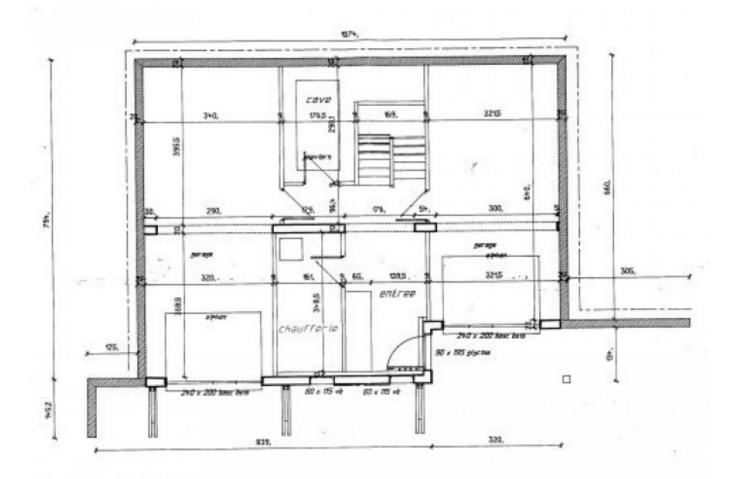

It comprises on the lower ground floor of an entrance hall, off of which is a laundry room, cave and 2 garages. The upper ground floor comprises a large open plan living area (41m2) of kitchen (with larder), dining and living areas with chimney and low temperature underfloor heating throughout, a separate wc, office (or further bedroom), the master bedroom and ensuite with therapeutic jacuzzi bath. A wooden balcony runs the length of the chalet and there is an al fresco, covered dining area at one end.