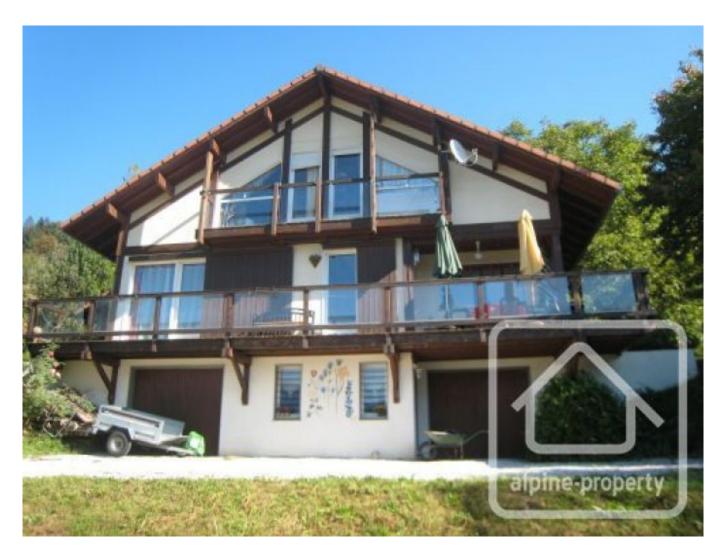

# **Property Description**

This is a very light and airy chalet with floor to ceiling windows to maximise the natural daylight from its south facing orientation. It is down a beautiful quiet lane in a village outside Les Carroz. It overlooks the valley below and has stunning views of the surrounding mountains beyond the non constructible fields opposite. It has the luxury of a relatively flat garden which is fenced and lawned and 1400m2 of land overall.

Away from the hustle and bustle of the resort, it is just a 12 minute drive to the alpine resort of Les Carroz with its 265km of skiing in the Grand Massif and 5 minutes from the cross country ski area of Agy above. It is also just 10 minutes from the town of Cluses with its station, shops, banks, restaurants, supermarkets and all year round activity.