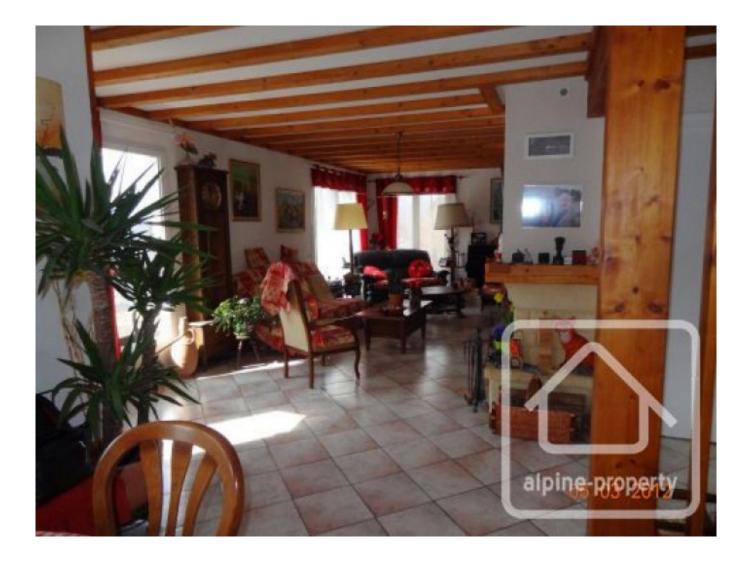

It comprises on the lower ground floor of an entrance hall, off of which is a laundry room, cave and 2 garages. The upper ground floor comprises a large open plan living area (41m2) of kitchen (with larder), dining and living areas with chimney and low temperature underfloor heating throughout, a separate wc, office (or further bedroom), the master bedroom and ensuite with therapeutic jacuzzi bath. A wooden balcony runs the length of the chalet and there is an al fresco, covered dining area at one end.