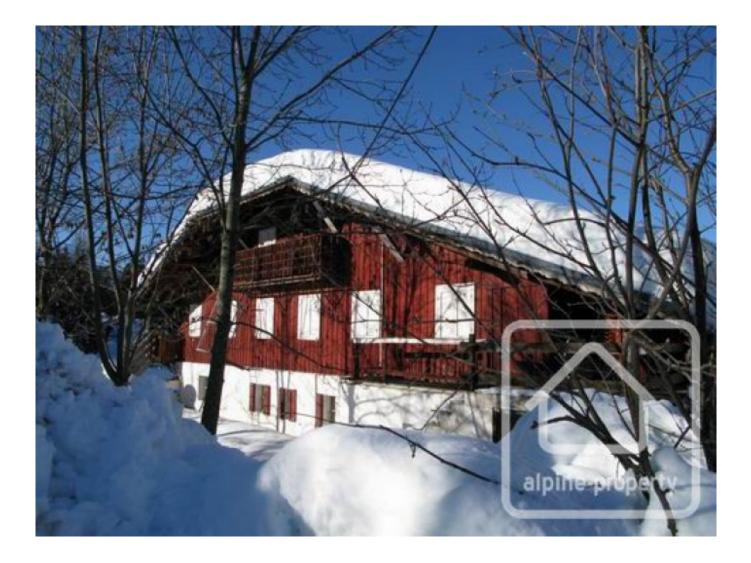

# **Property Description**

Chalet Gelinotte currently benefits from being designated as a holiday centre. As such it offers numerous bedrooms, bathrooms and shower rooms, a large dining room, games room and a professional kitchen.

The property is situated just 400m from the centre of Crest-Voland village. It has beautiful views of the Aravis mountain range and the terrace has good sunshine exposure. The chalet itself has a floor area of 463m<sup>2</sup> and occupies a plot of land of 1 000m<sup>2</sup>.