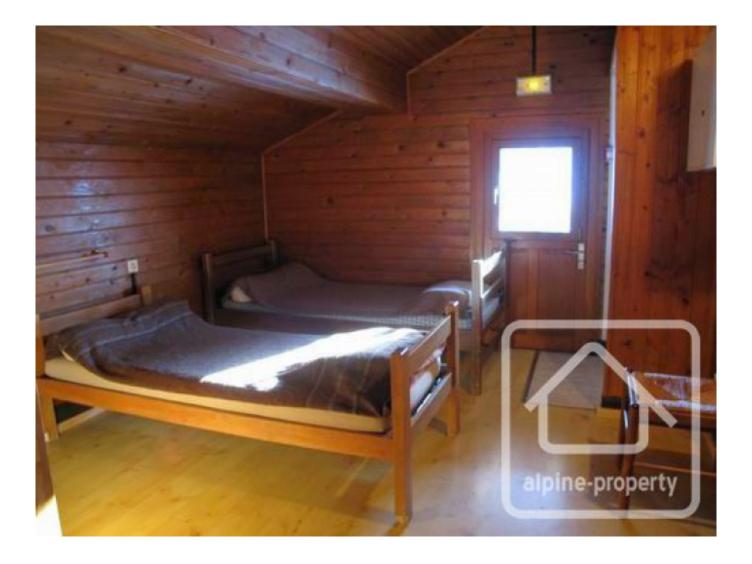

First floor: dormitory bedrooms with bathrooms and shower rooms. Each bedroom is also equipped with a basin. Second floor: 4 bedrooms, bathroom, under eaves storage.

In total the chalet has 10 bedrooms, 6 shower rooms and 3 bathrooms.