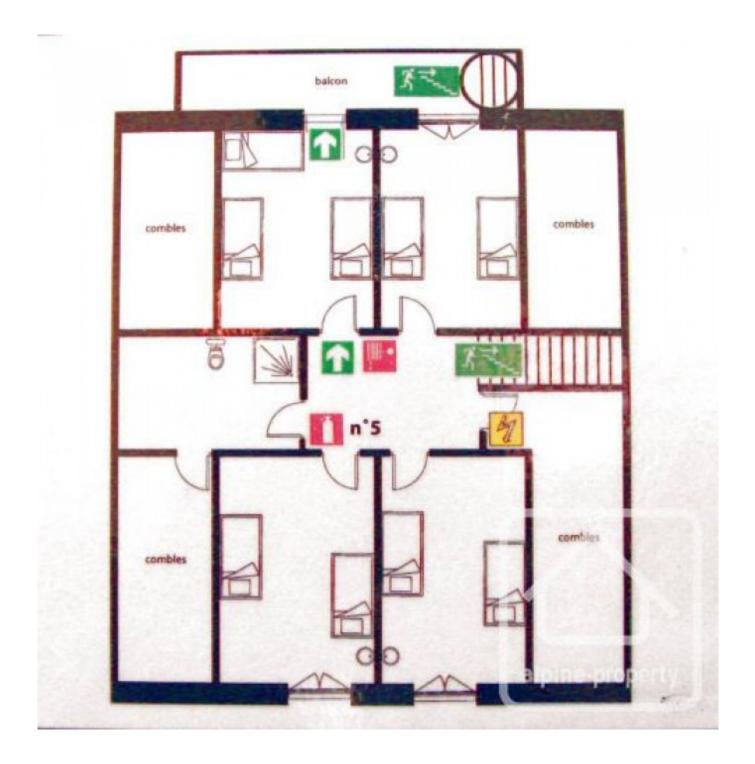

The property is on 4 levels, as follows:

Lower ground floor: boiler room, bedrooms, shower room.

Upper ground floor (garden level): entrance hall, dining room, games room. This level opens onto a vast terrace area with views of the Aravis mountains.

First floor: dormitory bedrooms with bathrooms and shower rooms. Each bedroom is also equipped with a basin. Second floor: 4 bedrooms, bathroom, under eaves storage.

In total the chalet has 10 bedrooms, 6 shower rooms and 3 bathrooms.