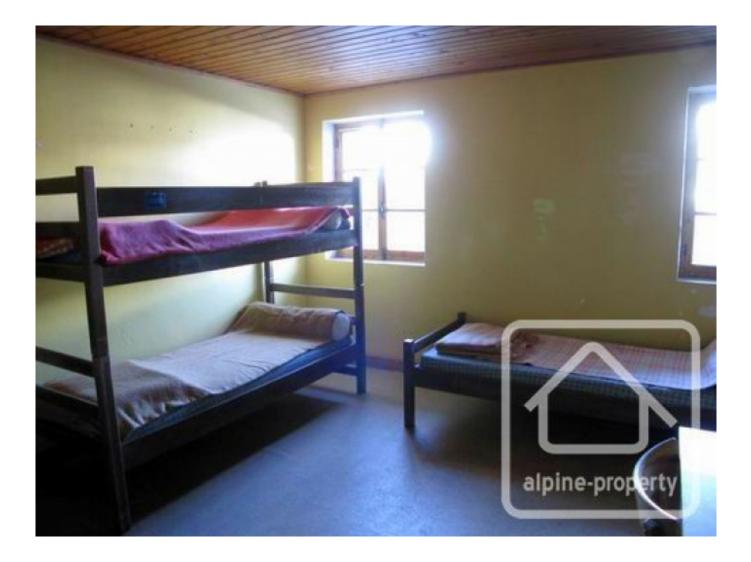

First floor: dormitory bedrooms with bathrooms and shower rooms. Each bedroom is also equipped with a basin. Second floor: 4 bedrooms, bathroom, under eaves storage.

In total the chalet has 10 bedrooms, 6 shower rooms and 3 bathrooms.