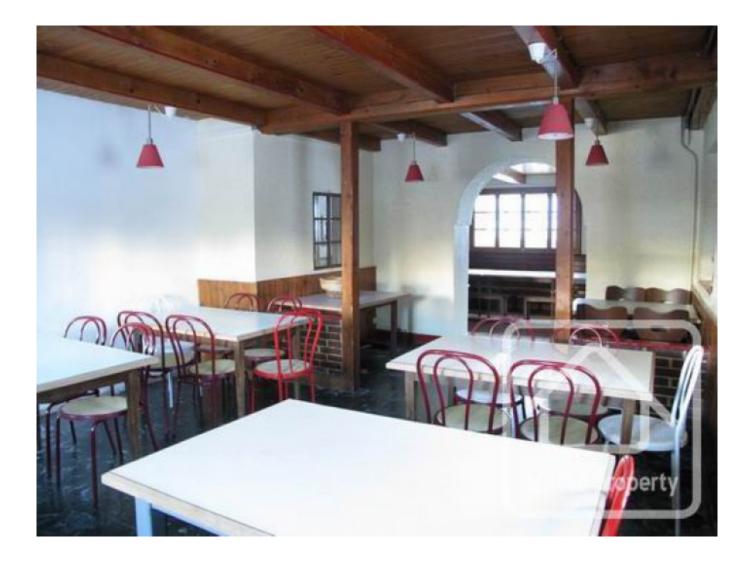

# **Property Description**

Chalet Gelinotte currently benefits from being designated as a holiday centre. As such it offers numerous bedrooms, bathrooms and shower rooms, a large dining room, games room and a professional kitchen.

The property is on 4 levels, as follows:

Lower ground floor: boiler room, bedrooms, shower room.

Upper ground floor (garden level): entrance hall, dining room, games room. This level opens onto a vast terrace area with views of the Aravis mountains.