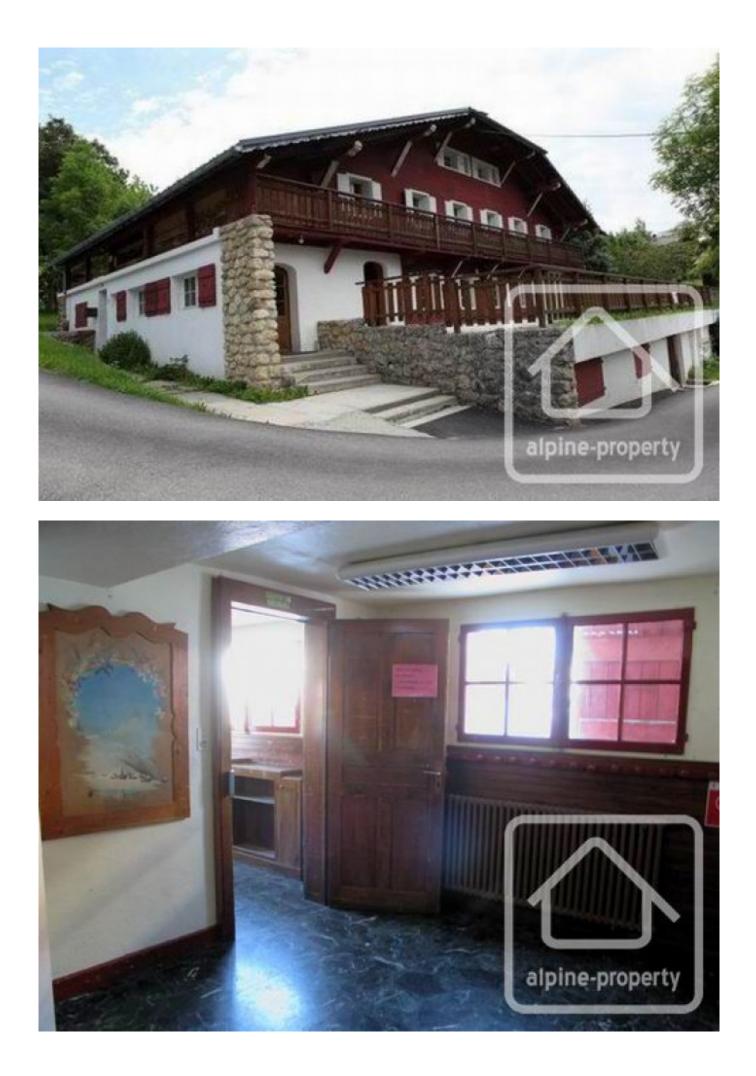

The property is on 4 levels, as follows:

Lower ground floor: boiler room, bedrooms, shower room.

Upper ground floor (garden level): entrance hall, dining room, games room. This level opens onto a vast terrace area with views of the Aravis mountains.

First floor: dormitory bedrooms with bathrooms and shower rooms. Each bedroom is also equipped with a basin. Second floor: 4 bedrooms, bathroom, under eaves storage.

In total the chalet has 10 bedrooms, 6 shower rooms and 3 bathrooms.