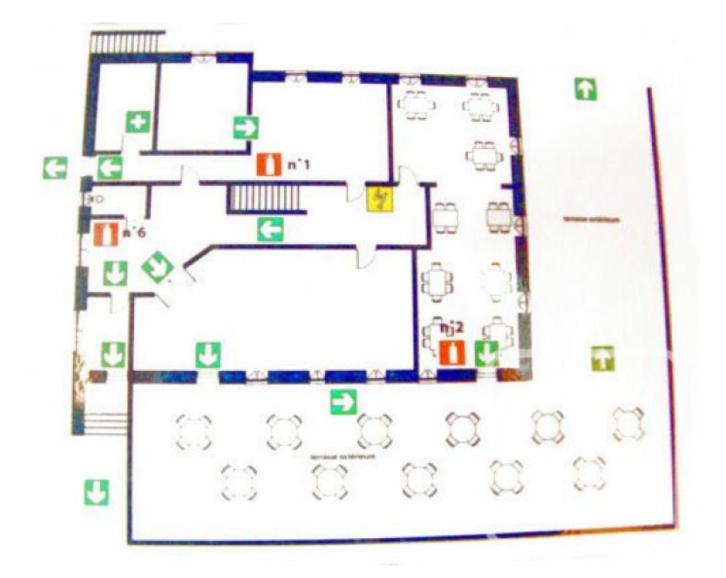

The property is on 4 levels, as follows:

Lower ground floor: boiler room, bedrooms, shower room.

Upper ground floor (garden level): entrance hall, dining room, games room. This level opens onto a vast terrace area with views of the Aravis mountains.