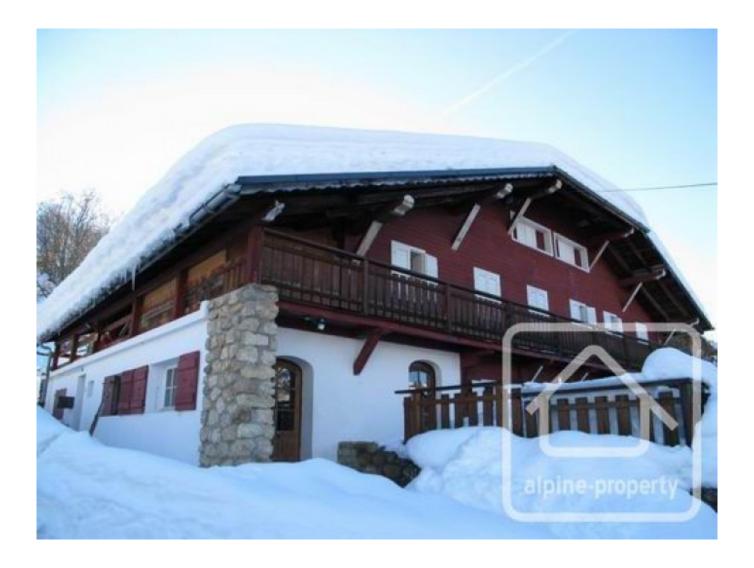

# **Property Description**

Chalet Gelinotte currently benefits from being designated as a holiday centre. As such it offers numerous bedrooms, bathrooms and shower rooms, a large dining room, games room and a professional kitchen.

The property is situated just 400m from the centre of Crest-Voland village. It has beautiful views of the Aravis mountain range and the terrace has good sunshine exposure. The chalet itself has a floor area of 463m<sup>2</sup> and occupies a plot of land of 1 000m<sup>2</sup>.