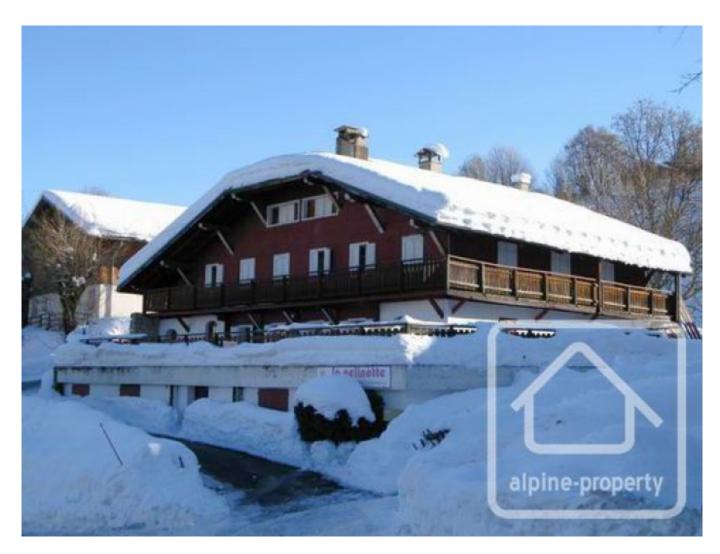

# **Property Description**

Chalet Gelinotte currently benefits from being designated as a holiday centre. As such it offers numerous bedrooms, bathrooms and shower rooms, a large dining room, games room and a professional kitchen.

The property is on 4 levels, as follows:

Lower ground floor: boiler room, bedrooms, shower room.

Upper ground floor (garden level): entrance hall, dining room, games room. This level opens onto a vast terrace area with views of the Aravis mountains.

The property is situated just 400m from the centre of Crest-Voland village. It has beautiful views of the Aravis mountain range and the terrace has good sunshine exposure. The chalet itself has a floor area of 463m<sup>2</sup> and occupies a plot of land of 1 000m<sup>2</sup>.