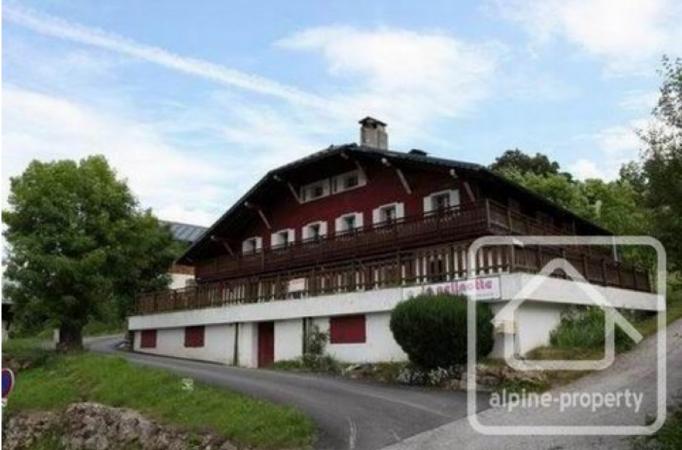

# **Chalet Gelinotte**

# **Property Description**

Chalet Gelinotte currently benefits from being designated as a holiday centre. As such it offers numerous bedrooms, bathrooms and shower rooms, a large dining room, games room and a professional kitchen.

The property is situated just 400m from the centre of Crest-Voland village. It has beautiful views of the Aravis mountain range and the terrace has good sunshine exposure. The chalet itself has a floor area of 463m<sup>2</sup> and occupies a plot of land of 1 000m<sup>2</sup>.