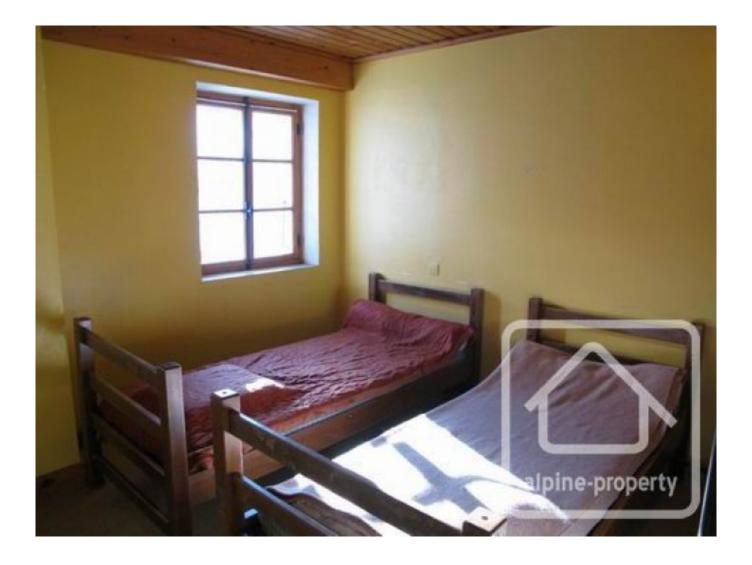

First floor: dormitory bedrooms with bathrooms and shower rooms. Each bedroom is also equipped with a basin. Second floor: 4 bedrooms, bathroom, under eaves storage.

In total the chalet has 10 bedrooms, 6 shower rooms and 3 bathrooms.