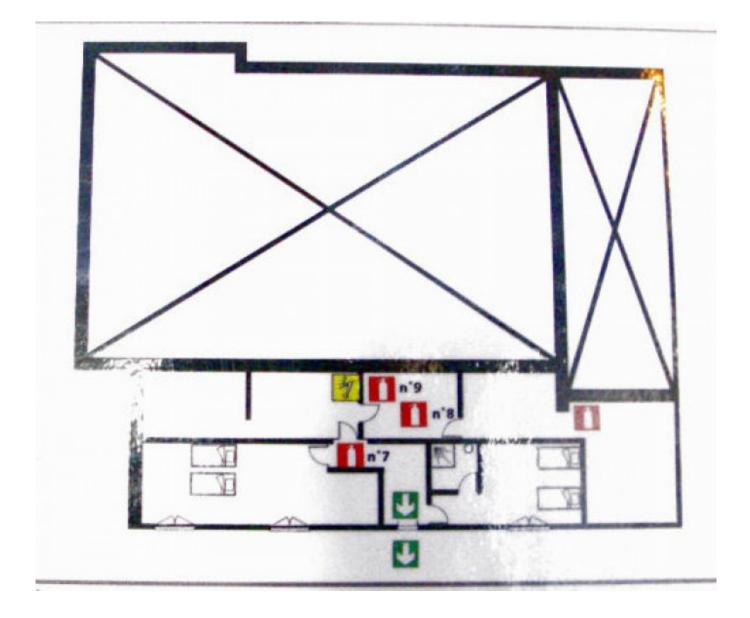

The property is on 4 levels, as follows:

Lower ground floor: boiler room, bedrooms, shower room.

Upper ground floor (garden level): entrance hall, dining room, games room. This level opens onto a vast terrace area with views of the Aravis mountains.

First floor: dormitory bedrooms with bathrooms and shower rooms. Each bedroom is also equipped with a basin. Second floor: 4 bedrooms, bathroom, under eaves storage.

In total the chalet has 10 bedrooms, 6 shower rooms and 3 bathrooms.