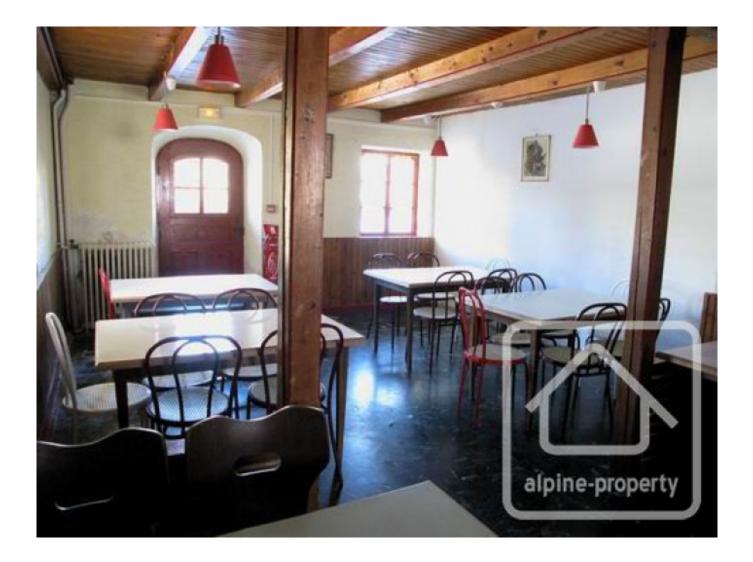

# **Property Description**

Chalet Gelinotte currently benefits from being designated as a holiday centre. As such it offers numerous bedrooms, bathrooms and shower rooms, a large dining room, games room and a professional kitchen.

The property is on 4 levels, as follows:

Lower ground floor: boiler room, bedrooms, shower room.

Upper ground floor (garden level): entrance hall, dining room, games room. This level opens onto a vast terrace area with views of the Aravis mountains.