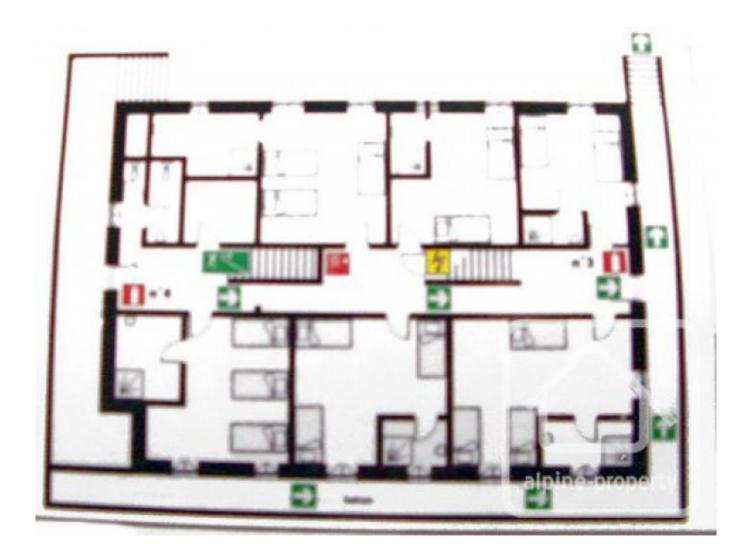

First floor: dormitory bedrooms with bathrooms and shower rooms. Each bedroom is also equipped with a basin. Second floor: 4 bedrooms, bathroom, under eaves storage.

In total the chalet has 10 bedrooms, 6 shower rooms and 3 bathrooms.