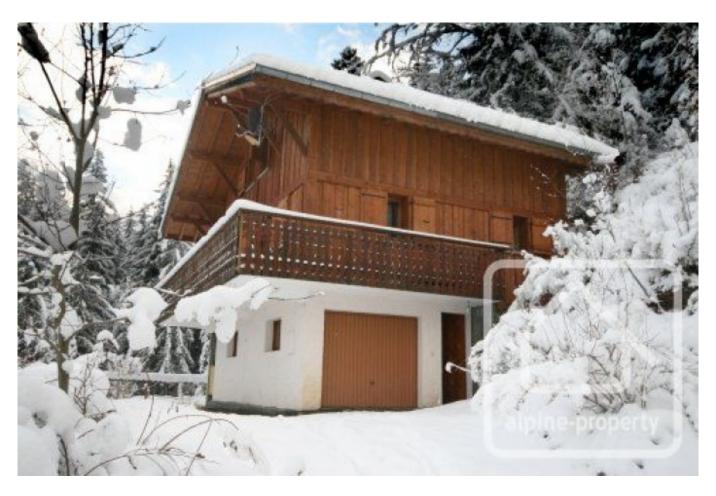

## **Property Description**

Chalet Merle is located in the hameau of Coupeau, just 2km from Les Houches village and its skiing. With a south facing balcony that offers breathtaking views across to the Aiguille du Midi, Chardonnay, Aiguille Verte and Mont Blanc itself, this property is the perfect getaway.

It is built over 3 floors and on the ground floor is a large garage/ workshop area and a cave.

The main living space is on the middle floor with access to the wrap-around balcony and includes a bedroom with storage, a separate WC and an open-plan living area, dining area and kitchen. The lounge area offers a cosy fireplace.