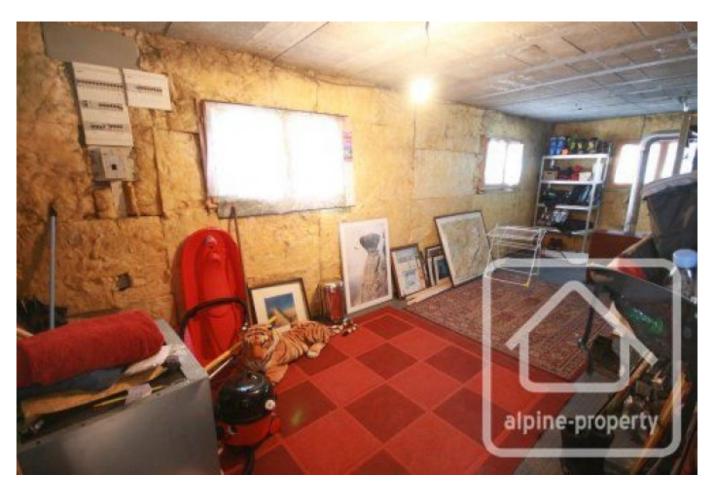

It is built over 3 floors and on the ground floor is a large garage/ workshop area and a cave.

The main living space is on the middle floor with access to the wrap-around balcony and includes a bedroom with storage, a separate WC and an open-plan living area, dining area and kitchen. The lounge area offers a cosy fireplace.