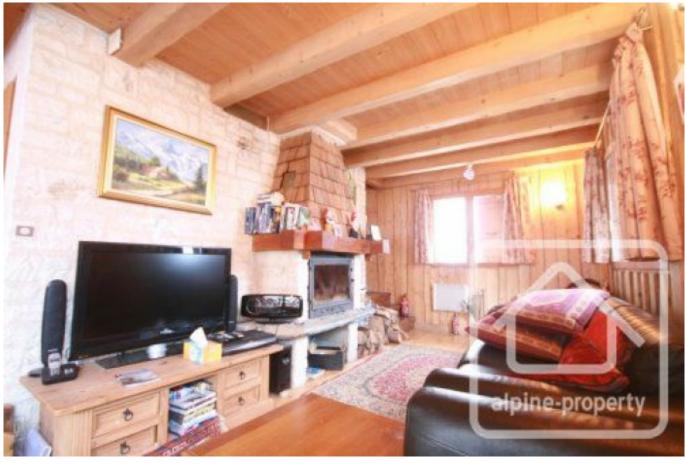

It is built over 3 floors and on the ground floor is a large garage/ workshop area and a cave.

The main living space is on the middle floor with access to the wrap-around balcony and includes a bedroom with storage, a separate WC and an open-plan living area, dining area and kitchen. The lounge area offers a cosy fireplace.