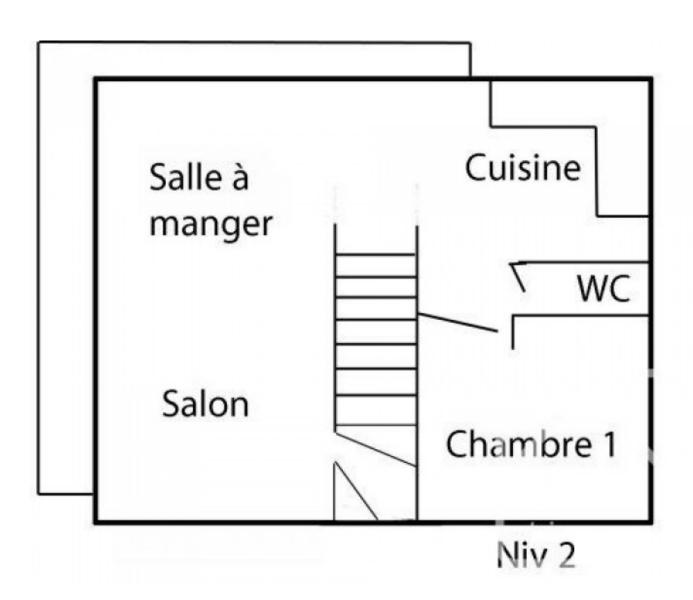

It is built over 3 floors and on the ground floor is a large garage/ workshop area and a cave.

The main living space is on the middle floor with access to the wrap-around balcony and includes a bedroom with storage, a separate WC and an open-plan living area, dining area and kitchen. The lounge area offers a cosy fireplace.