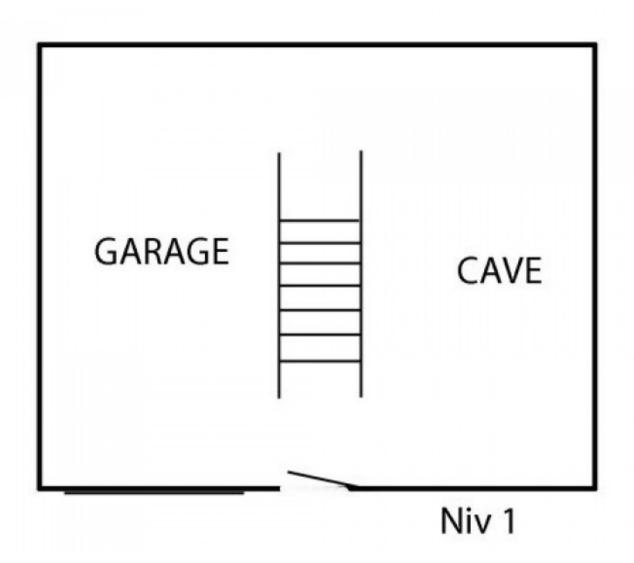

It is built over 3 floors and on the ground floor is a large garage/ workshop area and a cave.

The main living space is on the middle floor with access to the wrap-around balcony and includes a bedroom with storage, a separate WC and an open-plan living area, dining area and kitchen. The lounge area offers a cosy fireplace.