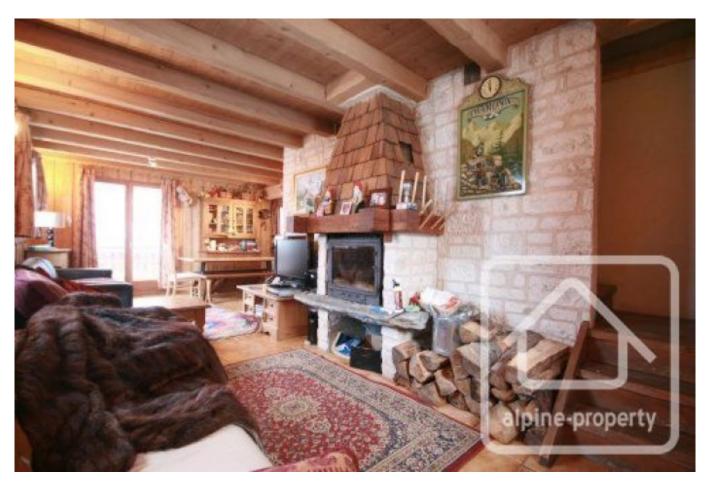

It is built over 3 floors and on the ground floor is a large garage/ workshop area and a cave.

The main living space is on the middle floor with access to the wrap-around balcony and includes a bedroom with storage, a separate WC and an open-plan living area, dining area and kitchen. The lounge area offers a cosy fireplace.