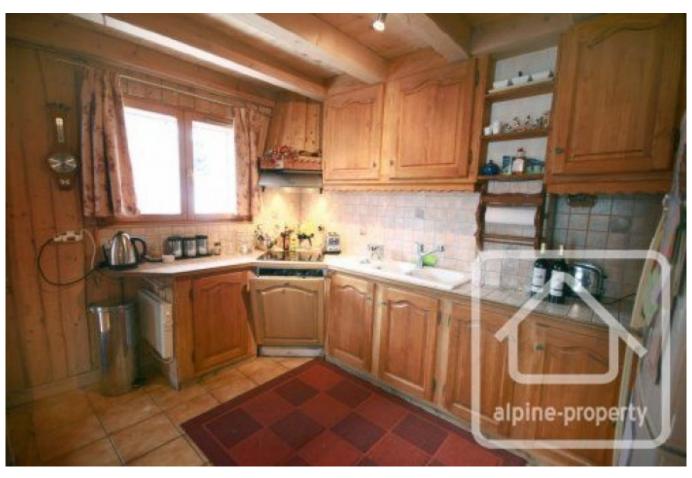

It is built over 3 floors and on the ground floor is a large garage/ workshop area and a cave.

The main living space is on the middle floor with access to the wrap-around balcony and includes a bedroom with storage, a separate WC and an open-plan living area, dining area and kitchen. The lounge area offers a cosy fireplace.