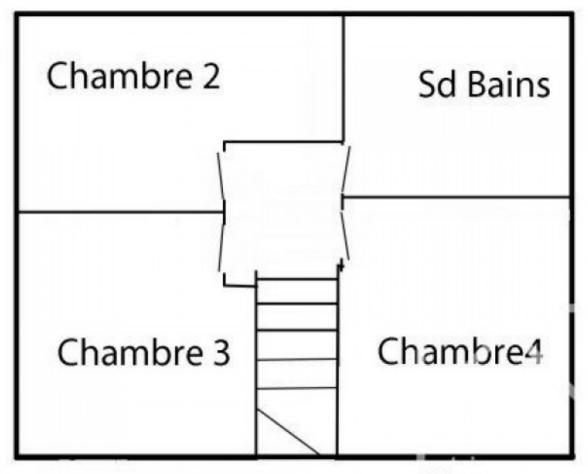

The upper floors of the chalet have 3 further bedrooms which share a family bathroom and further storage under the eaves

Some cosmetic renovation work should be considered with this property and buyers should note that planning permission for 100m2 of additional living space is possible.