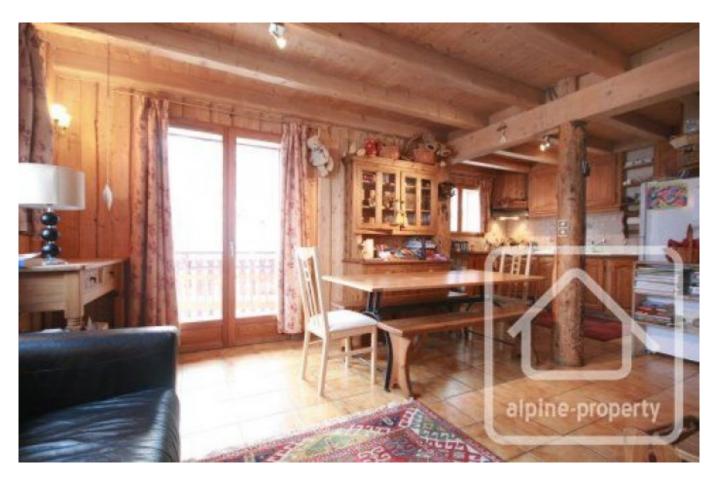

It is built over 3 floors and on the ground floor is a large garage/ workshop area and a cave.

The main living space is on the middle floor with access to the wrap-around balcony and includes a bedroom with storage, a separate WC and an open-plan living area, dining area and kitchen. The lounge area offers a cosy fireplace.