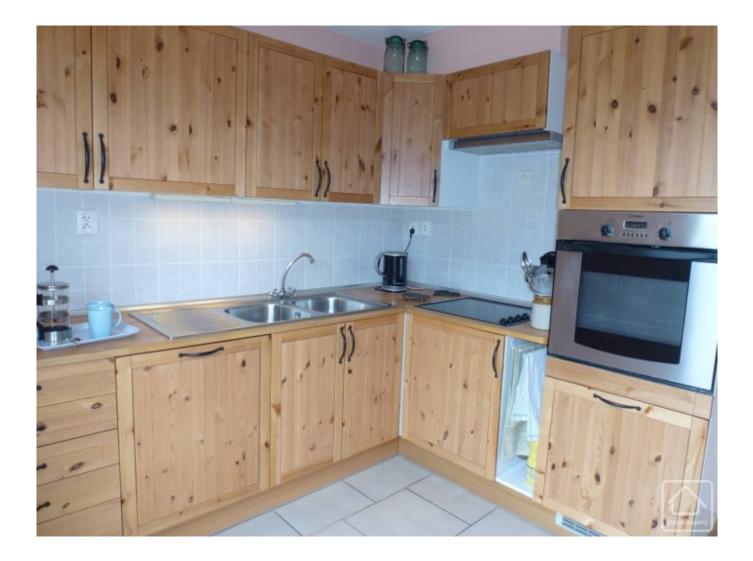

The chalet itself is also very light with its south facing aspect and large windows. It comprises on the ground floor: a large conservatory, off of which is a considerable storage area, a fully equipped kitchen, shower room, separate wc, dining room open to lounge area with open fire and 2 double bedrooms with built-in wardrobes. A door on this level leads down a stairway to the large laundry area/workshop and garage below. The first floor comprises 3 further bedrooms, significantly more storage space and a family bathroom with underfloor heating.