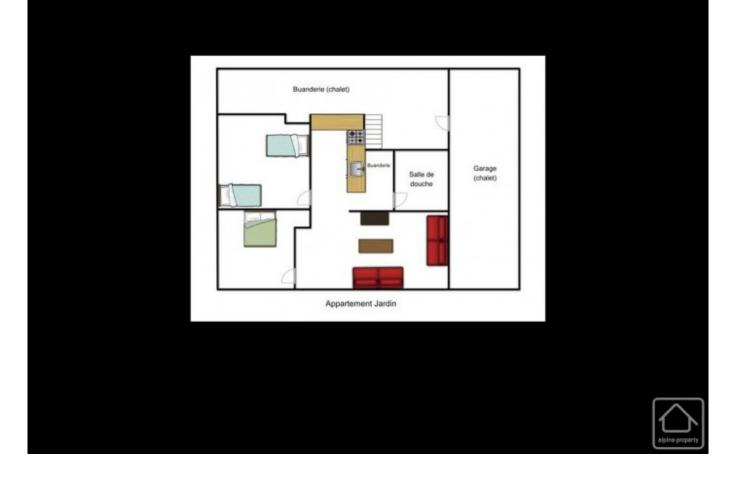

In addition to the chalet itself, there are 2 apartments from which the owners make a decent income. The 'Garden Apartment' consists of 2 bedrooms, a fully equipped modern kitchen, laundry area, shower room and lounge with south facing garden.