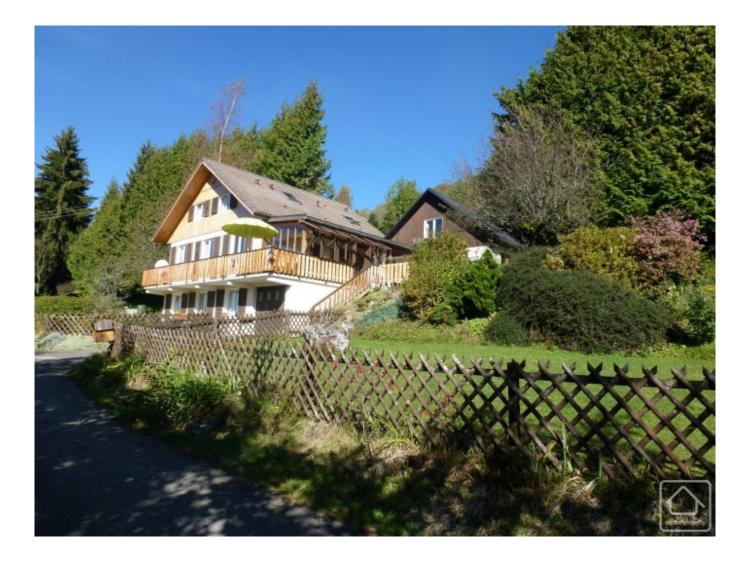

## **Property Description**

Just 12 minutes from the motorway, 12 minutes from the resort of Les Carroz in the Grand Massif with its 265km of slopes, 20 minutes from the Portes du Soleil with its 650km of skiing, 10 minutes from the town of Cluses with all that is required from a main town and 50 minutes from Geneva airport, this chalet is perfectly situated to make the most of all that encompasses being in the Alps!

It has been totally renovated to a high standard and is down a beautiful quiet lane in a village outside Les Carroz with wonderful views down to the valley below and the surrounding mountains. It has the luxury of a flat garden which is fenced and lawned including well established plants, fruit trees and an orchard opposite in its 2000m2 of land. There is a shed and parking spaces opposite.