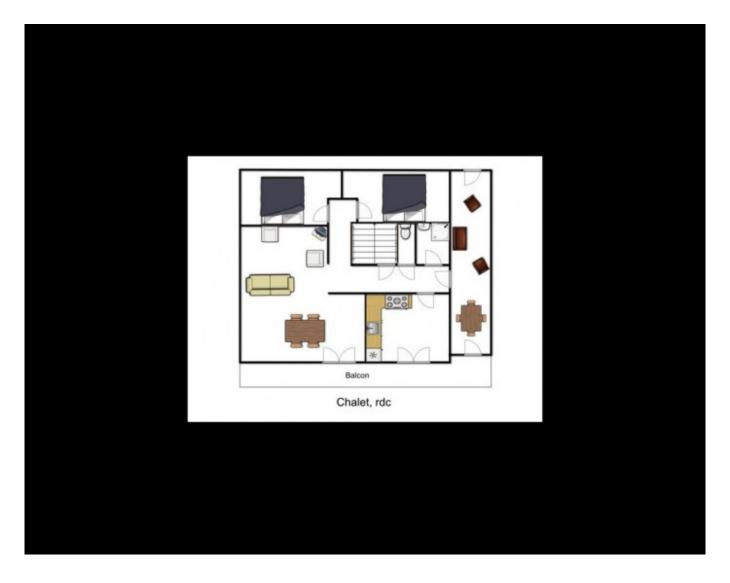

The chalet itself is also very light with its south facing aspect and large windows. It comprises on the ground floor: a large conservatory, off of which is a considerable storage area, a fully equipped kitchen, shower room, separate wc, dining room open to lounge area with open fire and 2 double bedrooms with built-in wardrobes. A door on this level leads down a stairway to the large laundry area/workshop and garage below. The first floor comprises 3 further bedrooms, significantly more storage space and a family bathroom with underfloor heating.