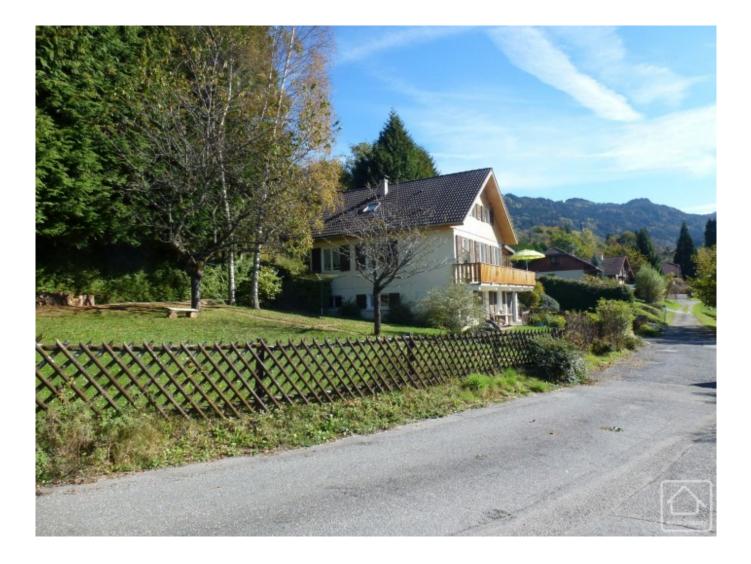

## **Property Description**

Just 12 minutes from the motorway, 12 minutes from the resort of Les Carroz in the Grand Massif with its 265km of slopes, 20 minutes from the Portes du Soleil with its 650km of skiing, 10 minutes from the town of Cluses with all that is required from a main town and 50 minutes from Geneva airport, this chalet is perfectly situated to make the most of all that encompasses being in the Alps!

It has been totally renovated to a high standard and is down a beautiful quiet lane in a village outside Les Carroz with wonderful views down to the valley below and the surrounding mountains. It has the luxury of a flat garden which is fenced and lawned including well established plants, fruit trees and an orchard opposite in its 2000m2 of land. There is a shed and parking spaces opposite.