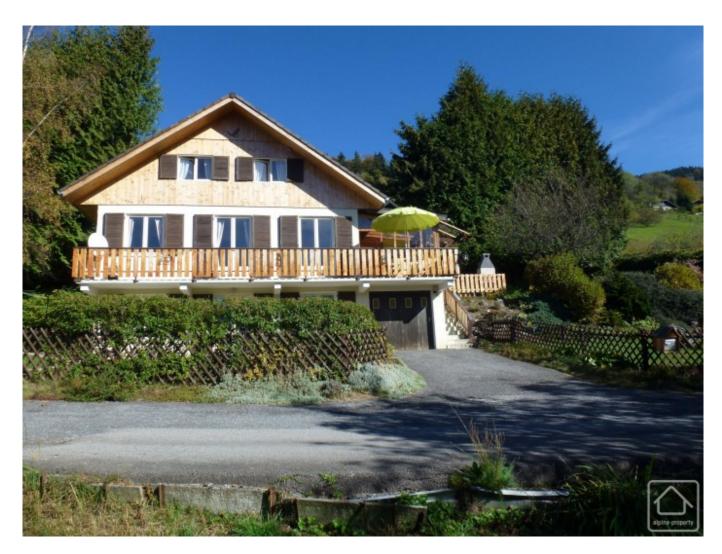

# **Chalet La Combe**

The chalet itself is also very light with its south facing aspect and large windows. It comprises on the ground floor: a large conservatory, off of which is a considerable storage area, a fully equipped kitchen, shower room, separate wc, dining room open to lounge area with open fire and 2 double bedrooms with built-in wardrobes. A door on this level leads down a stairway to the large laundry area/workshop and garage below. The first floor comprises 3 further bedrooms, significantly more storage space and a family bathroom with underfloor heating.