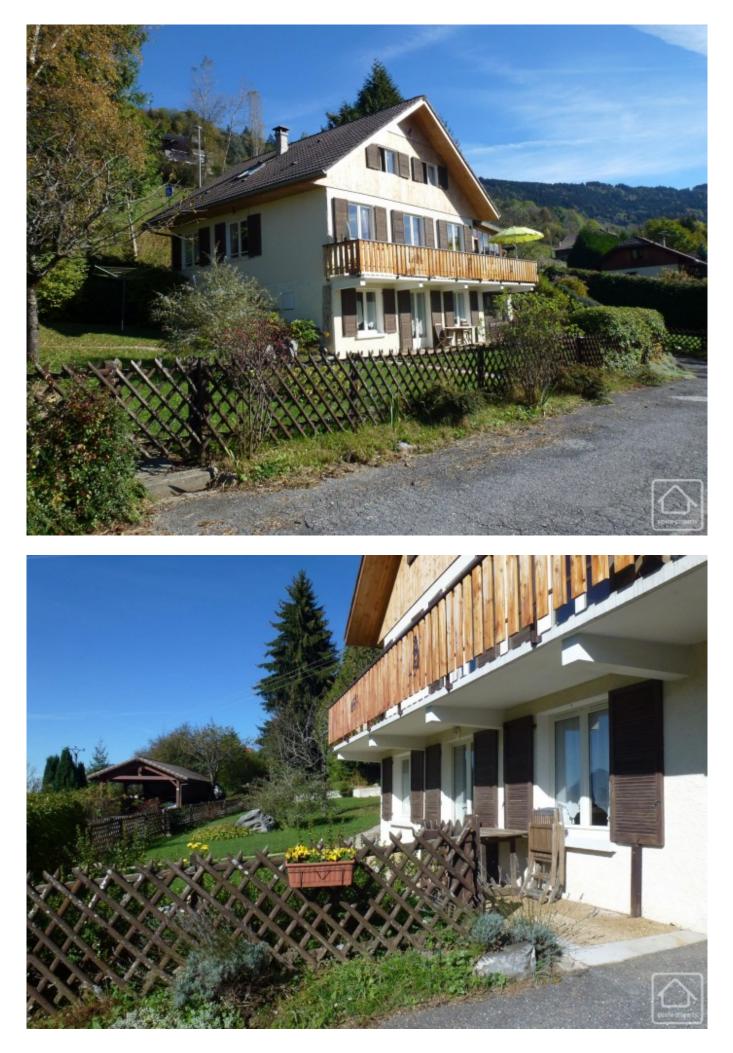

## **Property Description**

Just 12 minutes from the motorway, 12 minutes from the resort of Les Carroz in the Grand Massif with its 265km of slopes, 20 minutes from the Portes du Soleil with its 650km of skiing, 10 minutes from the town of Cluses with all that is required from a main town and 50 minutes from Geneva airport, this chalet is perfectly situated to make the most of all that encompasses being in the Alps!

It has been totally renovated to a high standard and is down a beautiful quiet lane in a village outside Les Carroz with wonderful views down to the valley below and the surrounding mountains. It has the luxury of a flat garden which is fenced and lawned including well established plants, fruit trees and an orchard opposite in its 2000m2 of land. There is a shed and parking spaces opposite.

The chalet itself is also very light with its south facing aspect and large windows. It comprises on the ground floor: a large conservatory, off of which is a considerable storage area, a fully equipped kitchen, shower room, separate wc, dining room open to lounge area with open fire and 2 double bedrooms with built-in wardrobes. A door on this level leads down a stairway to the large laundry area/workshop and garage below. The first floor comprises 3 further bedrooms, significantly more storage space and a family bathroom with underfloor heating.