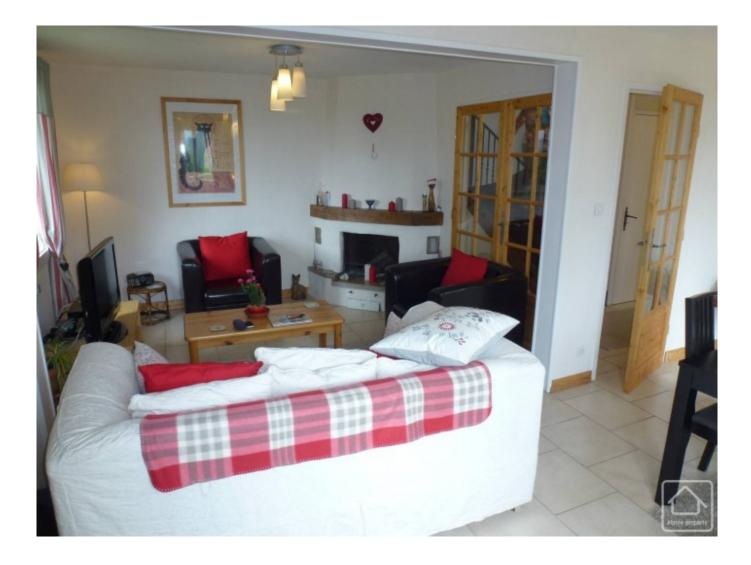

The chalet itself is also very light with its south facing aspect and large windows. It comprises on the ground floor: a large conservatory, off of which is a considerable storage area, a fully equipped kitchen, shower room, separate wc, dining room open to lounge area with open fire and 2 double bedrooms with built-in wardrobes. A door on this level leads down a stairway to the large laundry area/workshop and garage below. The first floor comprises 3 further bedrooms, significantly more storage space and a family bathroom with underfloor heating.