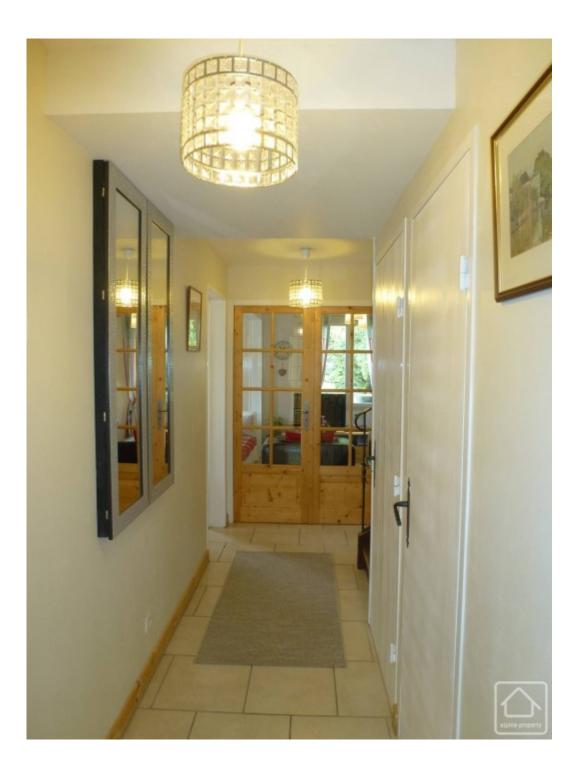

The chalet itself is also very light with its south facing aspect and large windows. It comprises on the ground floor: a large conservatory, off of which is a considerable storage area, a fully equipped kitchen, shower room, separate wc, dining room open to lounge area with open fire and 2 double bedrooms with built-in wardrobes. A door on this level leads down a stairway to the large laundry area/workshop and garage below. The first floor comprises 3 further bedrooms, significantly more storage space and a family bathroom with underfloor heating.