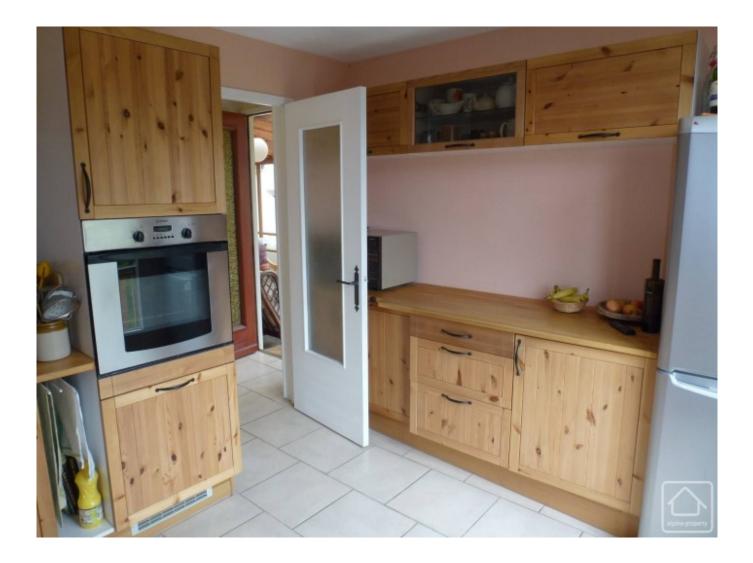

The chalet itself is also very light with its south facing aspect and large windows. It comprises on the ground floor: a large conservatory, off of which is a considerable storage area, a fully equipped kitchen, shower room, separate wc, dining room open to lounge area with open fire and 2 double bedrooms with built-in wardrobes. A door on this level leads down a stairway to the large laundry area/workshop and garage below. The first floor comprises 3 further bedrooms, significantly more storage space and a family bathroom with underfloor heating.