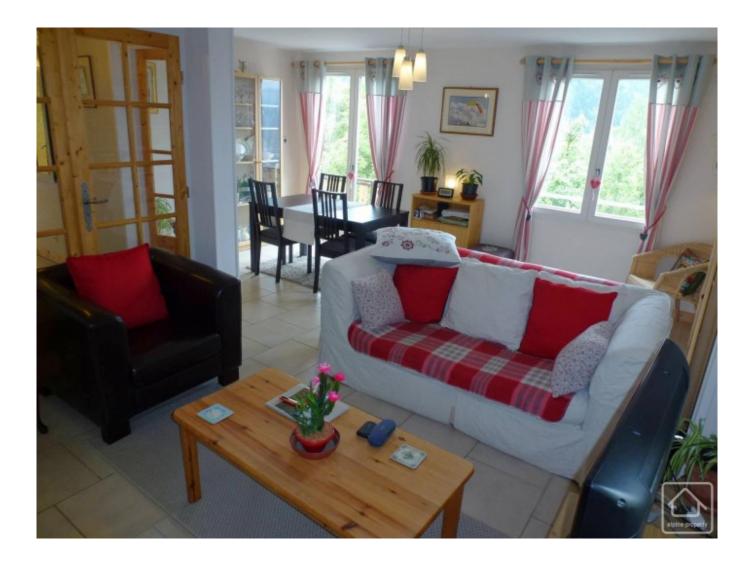

The chalet itself is also very light with its south facing aspect and large windows. It comprises on the ground floor: a large conservatory, off of which is a considerable storage area, a fully equipped kitchen, shower room, separate wc, dining room open to lounge area with open fire and 2 double bedrooms with built-in wardrobes. A door on this level leads down a stairway to the large laundry area/workshop and garage below. The first floor comprises 3 further bedrooms, significantly more storage space and a family bathroom with underfloor heating.