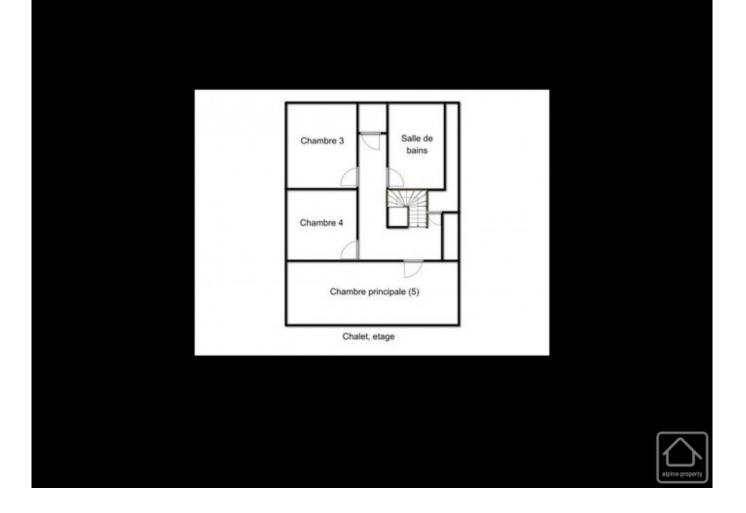

The chalet itself is also very light with its south facing aspect and large windows. It comprises on the ground floor: a large conservatory, off of which is a considerable storage area, a fully equipped kitchen, shower room, separate wc, dining room open to lounge area with open fire and 2 double bedrooms with built-in wardrobes. A door on this level leads down a stairway to the large laundry area/workshop and garage below. The first floor comprises 3 further bedrooms, significantly more storage space and a family bathroom with underfloor heating.