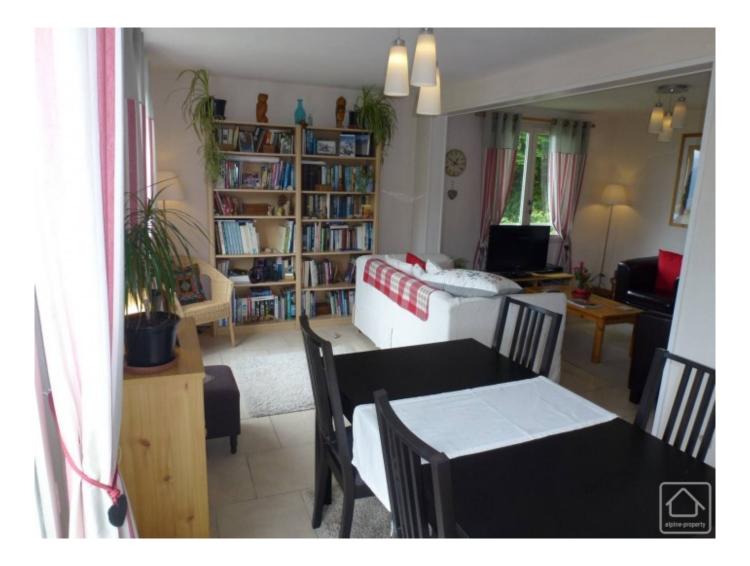

The chalet itself is also very light with its south facing aspect and large windows. It comprises on the ground floor: a large conservatory, off of which is a considerable storage area, a fully equipped kitchen, shower room, separate wc, dining room open to lounge area with open fire and 2 double bedrooms with built-in wardrobes. A door on this level leads down a stairway to the large laundry area/workshop and garage below. The first floor comprises 3 further bedrooms, significantly more storage space and a family bathroom with underfloor heating.