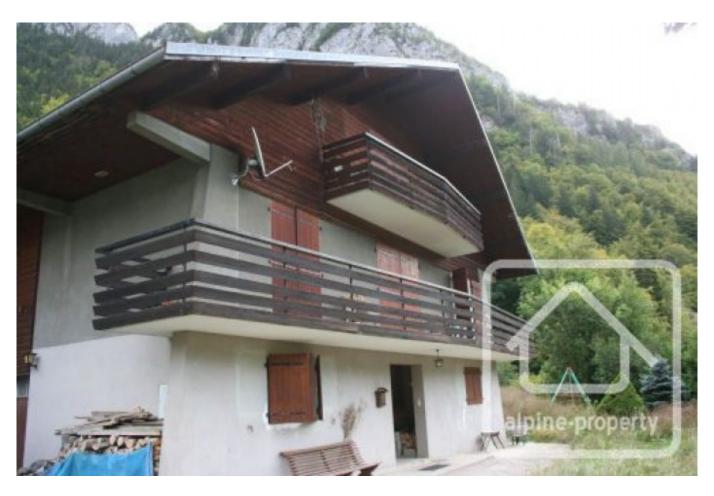

## **Property Description**

This chalet in Cercle is a chalet which needs some renovation, but which has the potential to make a lovely family or holiday home.

It has an imposing south facing location with lovely views and year round sunshine. It also sits on a large plot of 1495 m2, so it could potentially be possible to extend or even to build a second chalet alongside.

At the moment, the chalet is split into two apartments; a smaller 2 bed one on the top floor under the eaves, and a larger 3 bed apartment on the main floor. However, this chalet really lends itself to being converted back to a single residence.