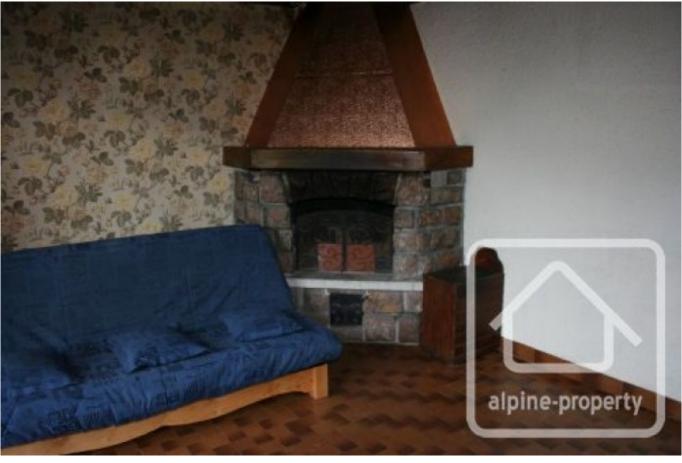

ChimneyOpen fireSki accessSki busNearest skiing2.5 kmNearest shops2.5 kmGarageSingleDrainageSeptic tank

**Energy efficiency rating** TBC **CO2 emissions** TBC

**Agency fees** Paid by the seller

## **Property Description**

This chalet in Cercle is a chalet which needs some renovation, but which has the potential to make a lovely family or holiday home.

It has an imposing south facing location with lovely views and year round sunshine. It also sits on a large plot of 1495 m2, so it could potentially be possible to extend or even to build a second chalet alongside.

At the moment, the chalet is split into two apartments; a smaller 2 bed one on the top floor under the eaves, and a larger 3 bed apartment on the main floor. However, this chalet really lends itself to being converted back to a single residence.

The property is structurally sound and most of the renovation work is really heavy decoration (floors, walls, kitchens, bathrooms etc). There is also the possibility to create extra living space on the ground floor, which at the moment is given over to cave/garage space.