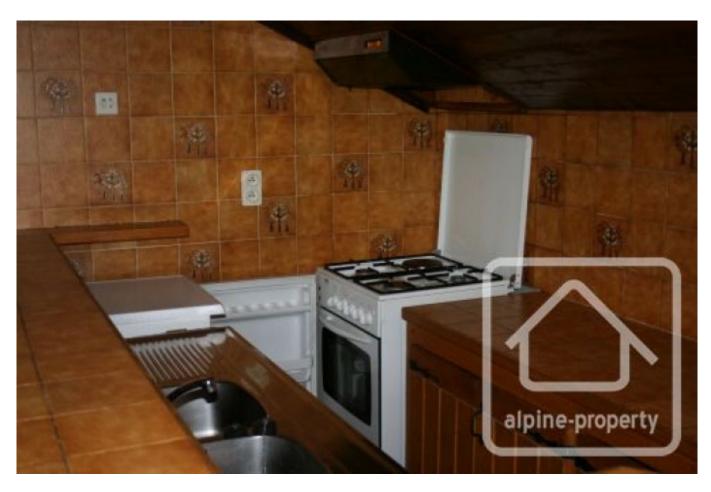

## **Property Description**

This chalet in Cercle is a chalet which needs some renovation, but which has the potential to make a lovely family or holiday home.

It has an imposing south facing location with lovely views and year round sunshine. It also sits on a large plot of 1495 m2, so it could potentially be possible to extend or even to build a second chalet alongside.

The property is structurally sound and most of the renovation work is really heavy decoration (floors, walls, kitchens, bathrooms etc). There is also the possibility to create extra living space on the ground floor, which at the moment is given over to cave/garage space.