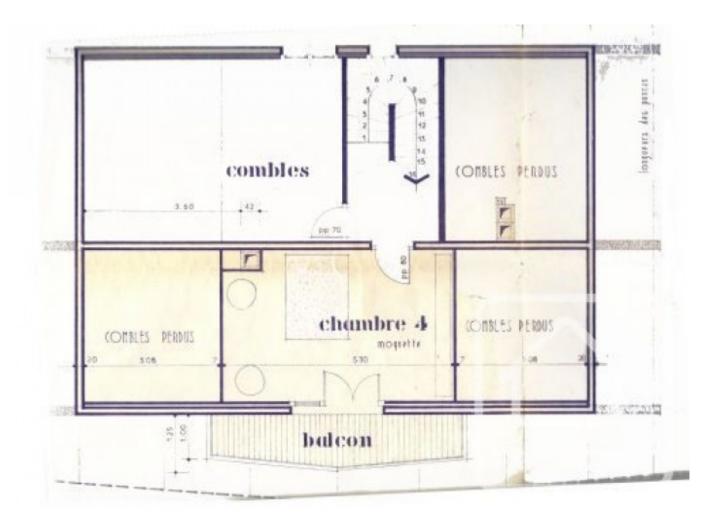

At the moment, the chalet is split into two apartments; a smaller 2 bed one on the top floor under the eaves, and a larger 3 bed apartment on the main floor. However, this chalet really lends itself to being converted back to a single residence.