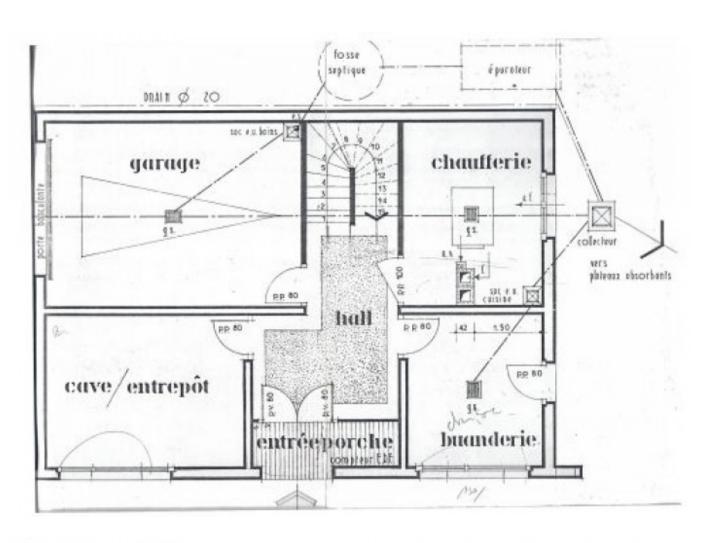

The property is structurally sound and most of the renovation work is really heavy decoration (floors, walls, kitchens, bathrooms etc). There is also the possibility to create extra living space on the ground floor, which at the moment is given over to cave/garage space.