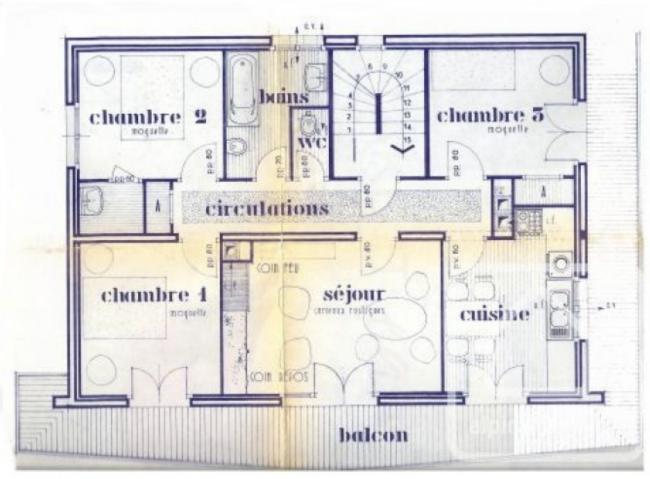

At the moment, the chalet is split into two apartments; a smaller 2 bed one on the top floor under the eaves, and a larger 3 bed apartment on the main floor. However, this chalet really lends itself to being converted back to a single residence.