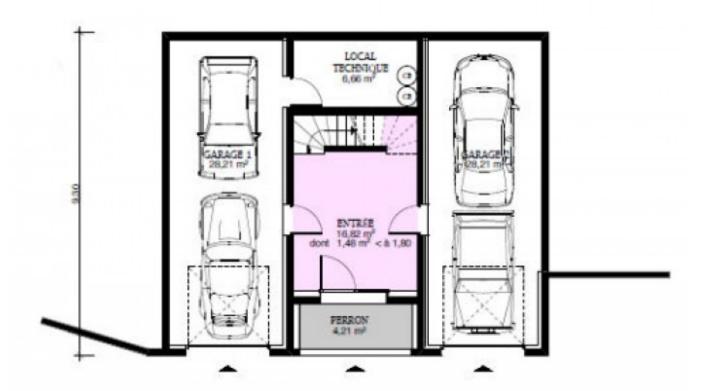

This property will be built to the highest of standards and will have a high energy efficiency rating.

The current plans are for a large 4 bedroom chalet. The lower ground floor comprises two double garages and space for storage etc.

11,10

REZ-DE-JARDIN

SURPACE HAHITAHLE: 15,30 m²
SURPACE UTILE: 84,07 m²