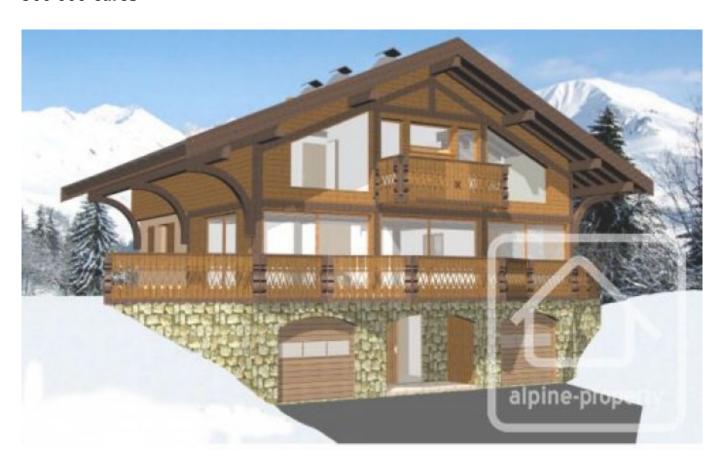

### **Property Description**

This chalet is the final and most prestigious property in a development of 7 other chalets. The chalet is located in the Vonnes area of Chatel, a sought after area close to the picturesque lake, and close to the planned ski link between Super Chatel and Linga.

This property will be built to the highest of standards and will have a high energy efficiency rating.

The current plans are for a large 4 bedroom chalet. The lower ground floor comprises two double garages and space for storage etc.

The ground floor is a spacious open plan area of 90 m2 with large windows to take in the spectacular view.

On the top floor are 4 extremely spacious en suite bedrooms.

Completion is planned for Christmas 2012. If the chalet is purchased before construction starts, it will be possible to change the plans to suit personal requirements. It will also be possible to claim back the VAT on the build (@ 19.6%) if the property is to be used as a catered chalet business.