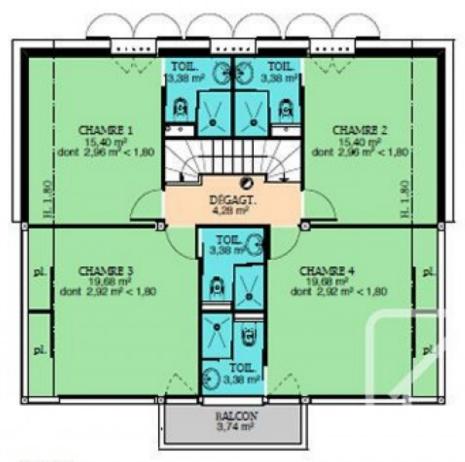

This property will be built to the highest of standards and will have a high energy efficiency rating.

The current plans are for a large 4 bedroom chalet. The lower ground floor comprises two double garages and space for storage etc.

The ground floor is a spacious open plan area of 90 m2 with large windows to take in the spectacular view.

On the top floor are 4 extremely spacious en suite bedrooms.

Completion is planned for Christmas 2012. If the chalet is purchased before construction starts, it will be possible to change the plans to suit personal requirements. It will also be possible to claim back the VAT on the build (@ 19.6%) if the property is to be used as a catered chalet business.

#### ÉTAGE

SURFACE HAHITARLE: 76,20 m<sup>2</sup> SURFACE UTILE: 91,70 m<sup>2</sup>