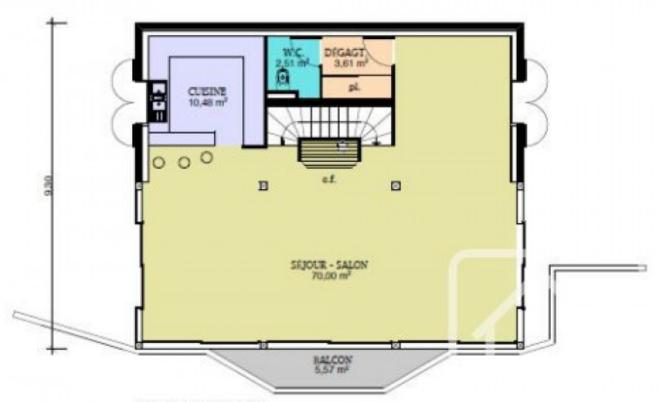

The ground floor is a spacious open plan area of 90 m2 with large windows to take in the spectacular view.

On the top floor are 4 extremely spacious en suite bedrooms.

Completion is planned for Christmas 2012. If the chalet is purchased before construction starts, it will be possible to change the plans to suit personal requirements. It will also be possible to claim back the VAT on the build (@ 19.6%) if the property is to be used as a catered chalet business.

#### ÉTAGE

SURFACE HAHITARLE: 76,20 m<sup>2</sup> SURFACE UTILE: 91,70 m<sup>2</sup>