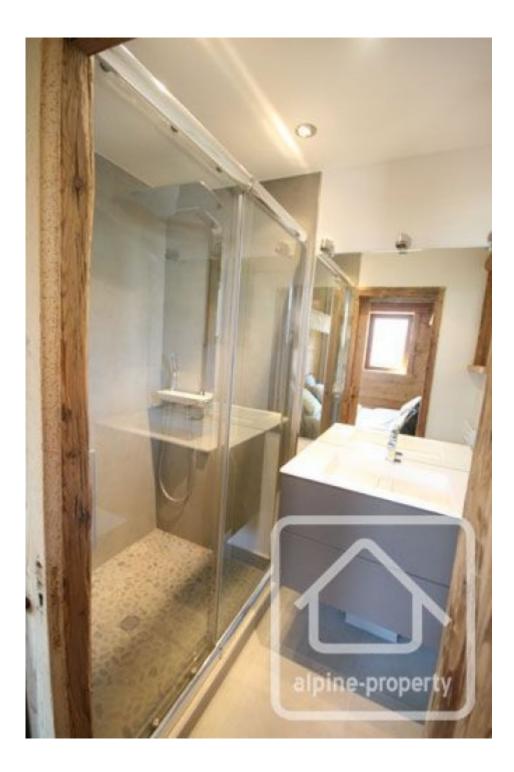

Ground floor: Entrance through a stunning old door Entrance- hallway Bedroom 1 with ensuite shower room and patio access Bedroom 2 with ensuite shower room with WC, dressing area Bedroom 3 with ensuite shower room and patio access Bedroom 4 with ensuite spa bath and WC, access to patio Dressing room Laundry/ boiler room Separate WC Closed and tiled garage

Middle floor:

The old wood staircase takes you directly up into the open planned living space. Polished concrete kitchen with old wood cabinets and breakfast area Spacious living/dining room arranged around a stone and wood fireplace Open planned to the ceiling with view of mezzanine. Patio doors to the south facing terrace and balcony Separate WC Bedroom 5 with ensuite bathroom, dressing and access to patio