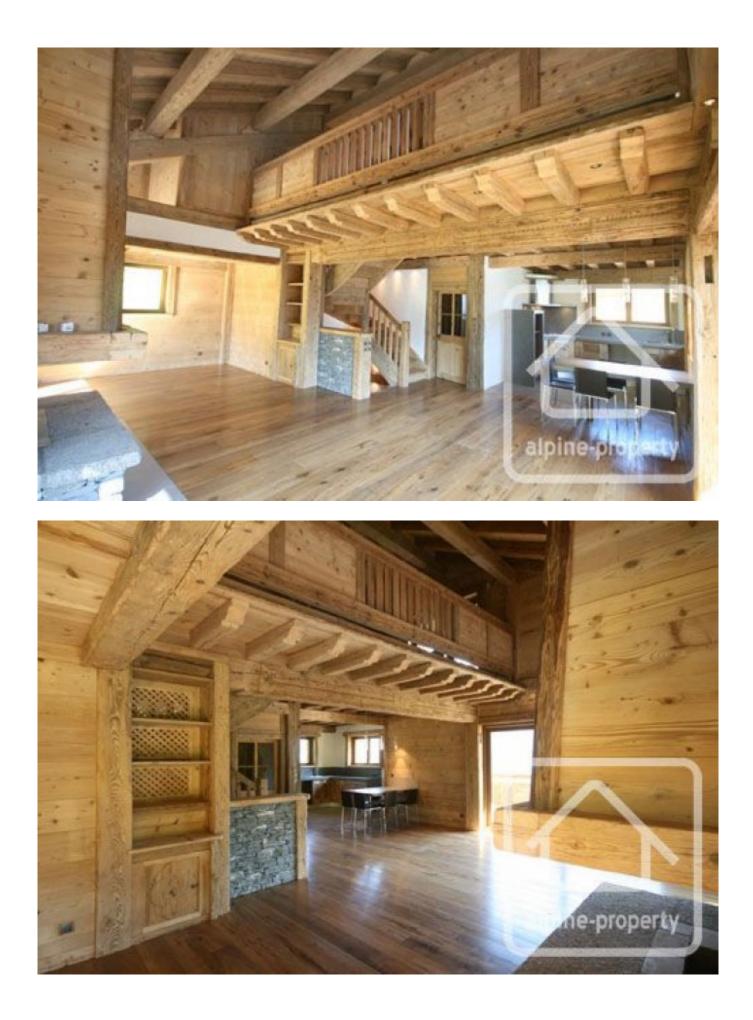

Middle floor:

The old wood staircase takes you directly up into the open planned living space. Polished concrete kitchen with old wood cabinets and breakfast area Spacious living/dining room arranged around a stone and wood fireplace Open planned to the ceiling with view of mezzanine. Patio doors to the south facing terrace and balcony Separate WC Bedroom 5 with ensuite bathroom, dressing and access to patio

Top floor:

Large mezzanine space with further partitioned study area and balcony access. The floor is fashioned in traditional parquetry wood and there are feature antique doors combined with modern glass guard rails. Bedroom 6 with ensuite shower room.