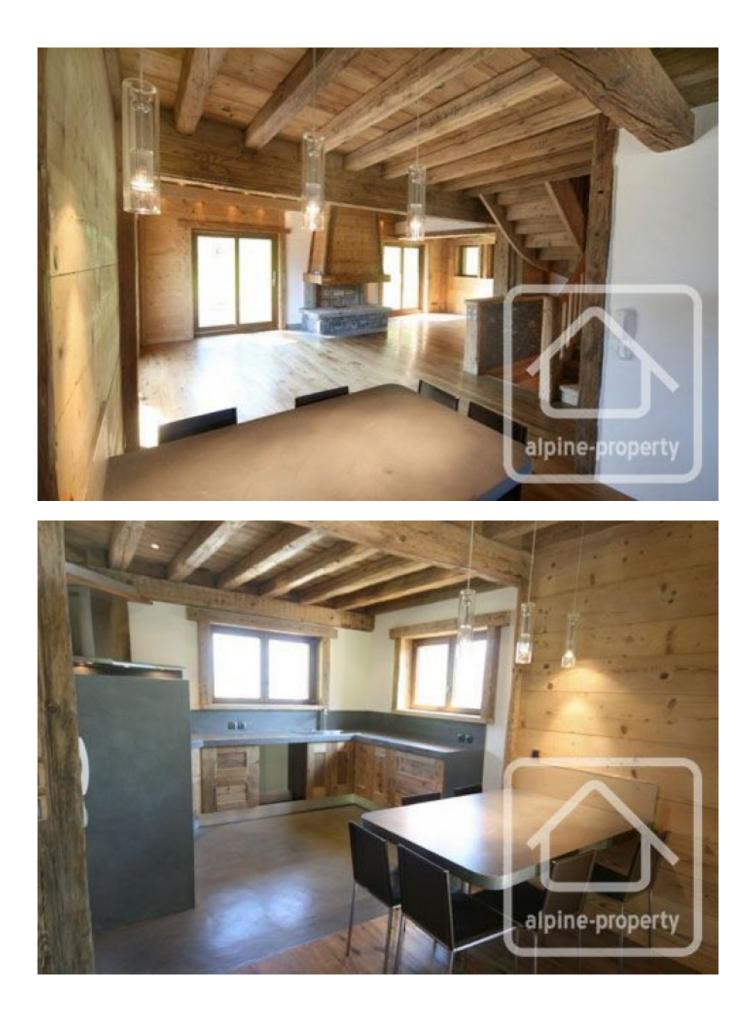

Middle floor:

The old wood staircase takes you directly up into the open planned living space. Polished concrete kitchen with old wood cabinets and breakfast area Spacious living/dining room arranged around a stone and wood fireplace Open planned to the ceiling with view of mezzanine. Patio doors to the south facing terrace and balcony Separate WC Bedroom 5 with ensuite bathroom, dressing and access to patio