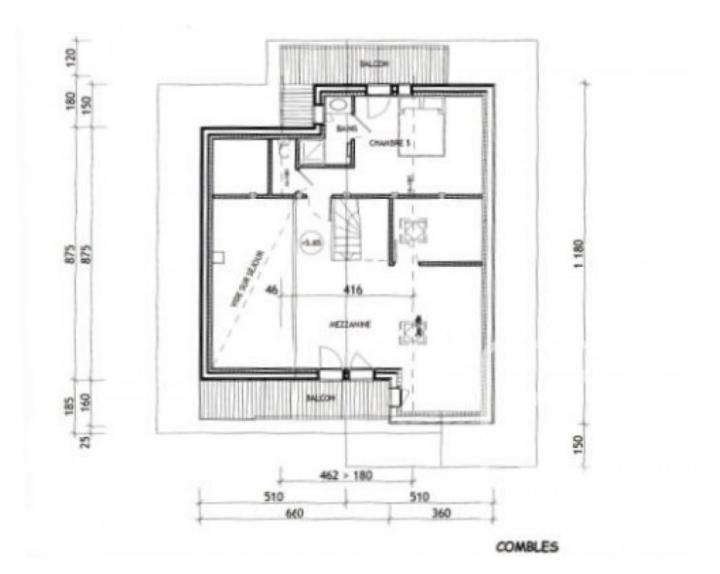

Top floor:

Large mezzanine space with further partitioned study area and balcony access. The floor is fashioned in traditional parquetry wood and there are feature antique doors combined with modern glass guard rails. Bedroom 6 with ensuite shower room.