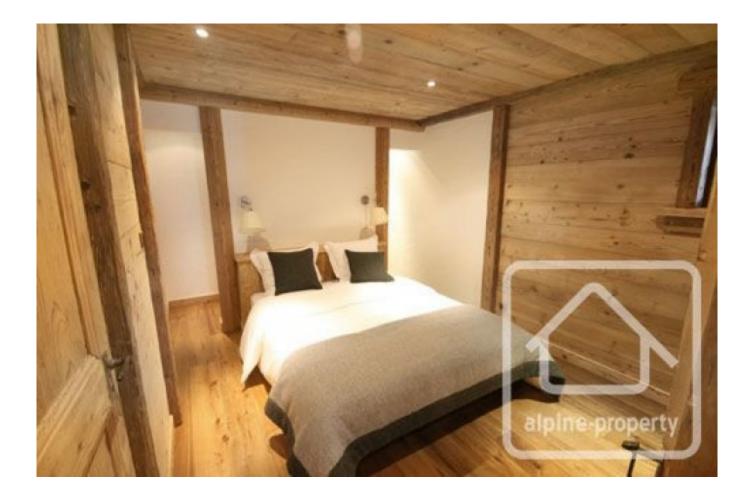

Ground floor: Entrance through a stunning old door Entrance- hallway Bedroom 1 with ensuite shower room and patio access Bedroom 2 with ensuite shower room with WC, dressing area Bedroom 3 with ensuite shower room and patio access Bedroom 4 with ensuite spa bath and WC, access to patio Dressing room Laundry/ boiler room Separate WC Closed and tiled garage