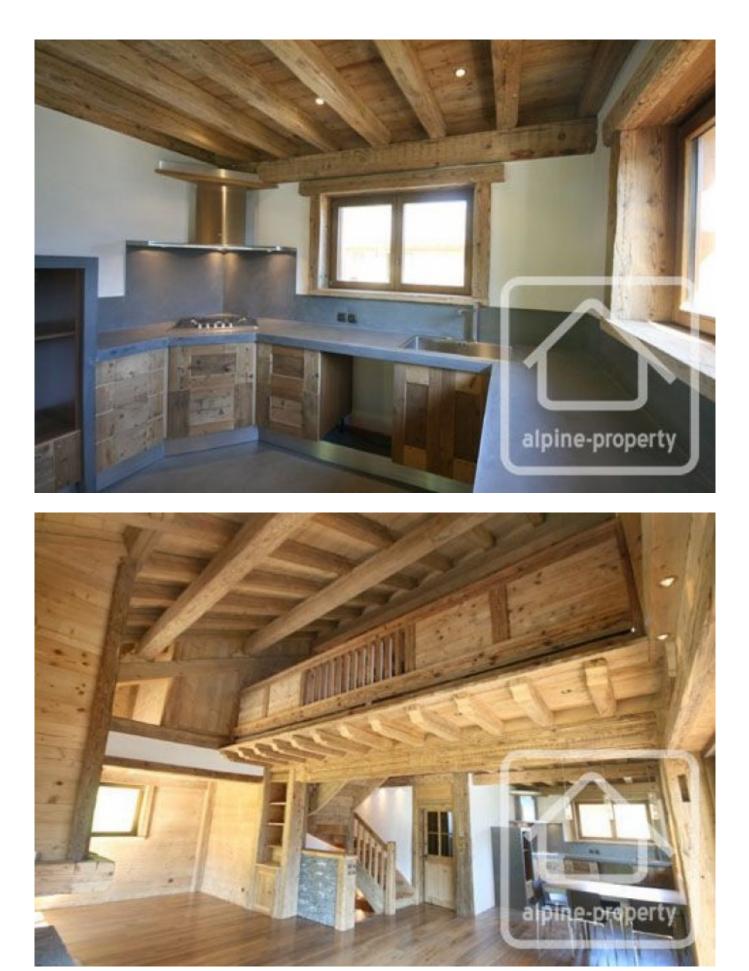

### **Property Description**

A luxury 6 bedroom chalet with uninterrupted views of Mont Blanc in the St Gervais valley.

Chalet Champoutant is a new construction built in traditional old wood. It offers 6 bedrooms all with ensuite bathrooms, mezzanine, large open planned living, dinning and kitchen. No expense has been spared and high quality materials and attention to detail are seen throughout. Wooden floors and antique doors with wrought iron, are combined with stylish modern aspects such as a polished concrete kitchen and designer lighting.

Middle floor:

The old wood staircase takes you directly up into the open planned living space. Polished concrete kitchen with old wood cabinets and breakfast area Spacious living/dining room arranged around a stone and wood fireplace Open planned to the ceiling with view of mezzanine. Patio doors to the south facing terrace and balcony Separate WC Bedroom 5 with ensuite bathroom, dressing and access to patio