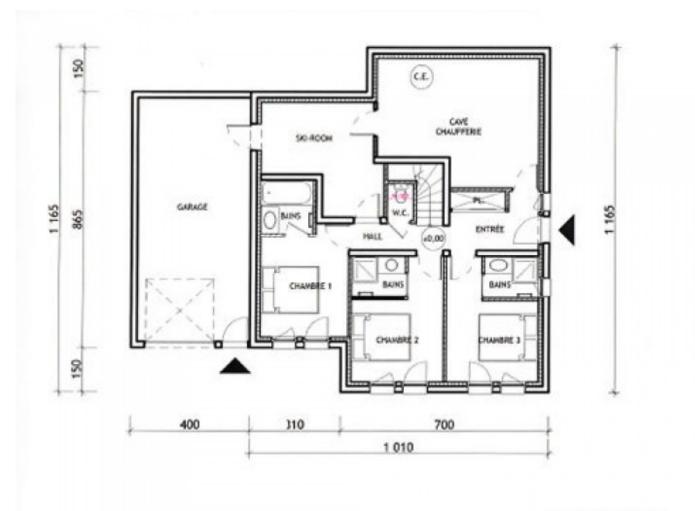

Ground floor: Entrance through a stunning old door Entrance- hallway Bedroom 1 with ensuite shower room and patio access Bedroom 2 with ensuite shower room with WC, dressing area Bedroom 3 with ensuite shower room and patio access Bedroom 4 with ensuite spa bath and WC, access to patio Dressing room Laundry/ boiler room Separate WC Closed and tiled garage