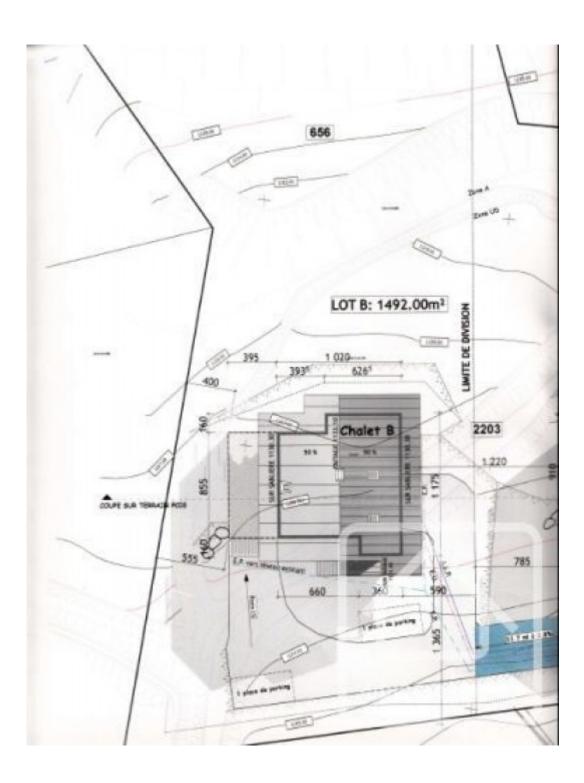

## **Key Features**

| Price                    | 1 875 000 €uros         |
|--------------------------|-------------------------|
| Status                   | SOLD                    |
| Last updated             | 07/01/2015              |
| Area                     | Mont Blanc              |
| Location                 | St Gervais              |
| Village                  | Saint Gervais les Bains |
| Bedrooms                 | 6                       |
| Bathrooms                | 6                       |
| Floor area               | 240 m <sup>2</sup>      |
| Land area                | 1600 m²                 |
| Heating                  | Underfloor heating      |
| Chimney                  | Open fire               |
| Ski access               | Ski bus                 |
| Nearest skiing           | 2 km                    |
| Nearest shops            | 4 km                    |
| Garden                   | Yes                     |
| Garage                   | Covered parking         |
| Drainage                 | Mains drains            |
| Energy efficiency rating | B (71)                  |
| CO2 emissions            | ТВС                     |
| Agency fees              | Paid by the seller      |
|                          |                         |

Situated above the valley floor it looks directly across to the Mont Blanc, Les Houches and the Fiz mountains. It is a short drive to the ski lifts and 8 minute drive into the centre of St Gervais.

The chalet is laid out as follows: