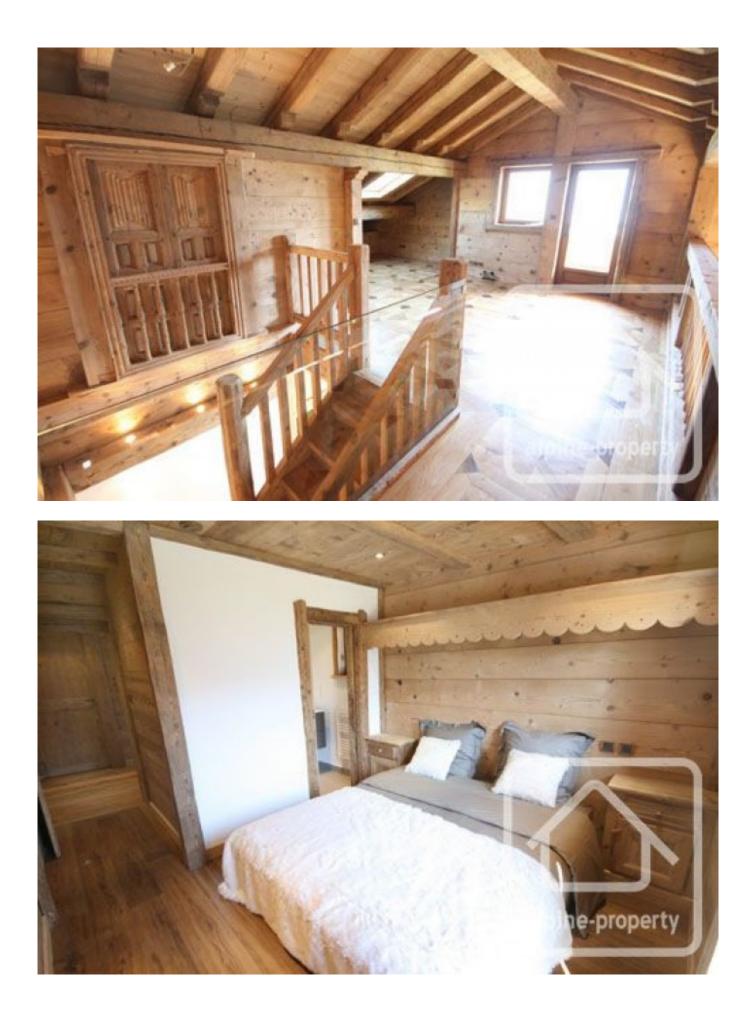

Top floor:

Large mezzanine space with further partitioned study area and balcony access. The floor is fashioned in traditional parquetry wood and there are feature antique doors combined with modern glass guard rails. Bedroom 6 with ensuite shower room.