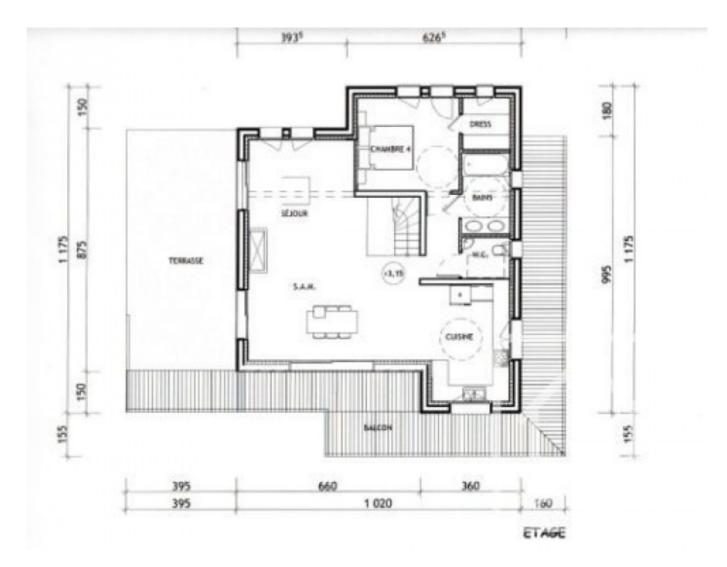

Middle floor:

The old wood staircase takes you directly up into the open planned living space. Polished concrete kitchen with old wood cabinets and breakfast area Spacious living/dining room arranged around a stone and wood fireplace Open planned to the ceiling with view of mezzanine. Patio doors to the south facing terrace and balcony Separate WC Bedroom 5 with ensuite bathroom, dressing and access to patio