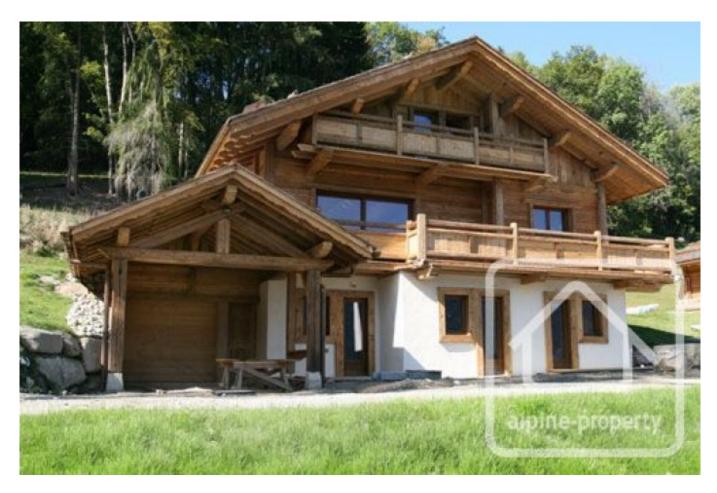

# **Chalet Champoutant**

### **Property Description**

A luxury 6 bedroom chalet with uninterrupted views of Mont Blanc in the St Gervais valley.

Chalet Champoutant is a new construction built in traditional old wood. It offers 6 bedrooms all with ensuite bathrooms, mezzanine, large open planned living, dinning and kitchen. No expense has been spared and high quality materials and attention to detail are seen throughout. Wooden floors and antique doors with wrought iron, are combined with stylish modern aspects such as a polished concrete kitchen and designer lighting.

Situated above the valley floor it looks directly across to the Mont Blanc, Les Houches and the Fiz mountains. It is a short drive to the ski lifts and 8 minute drive into the centre of St Gervais.

The chalet is laid out as follows: