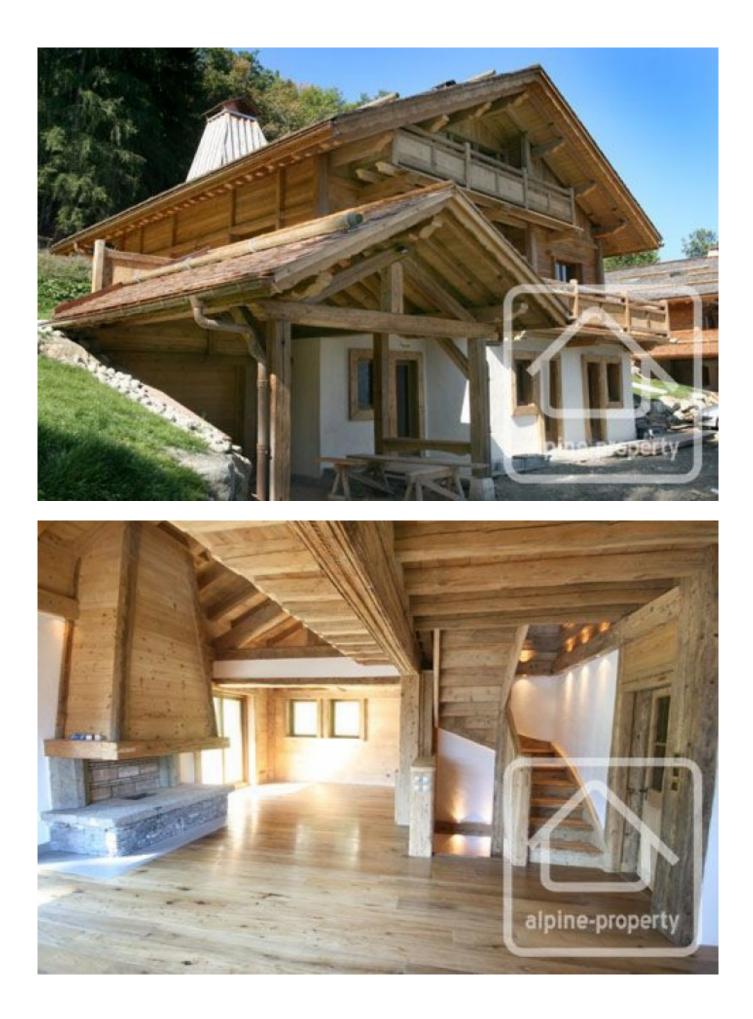

### **Property Description**

A luxury 6 bedroom chalet with uninterrupted views of Mont Blanc in the St Gervais valley.

Chalet Champoutant is a new construction built in traditional old wood. It offers 6 bedrooms all with ensuite bathrooms, mezzanine, large open planned living, dinning and kitchen. No expense has been spared and high quality materials and attention to detail are seen throughout. Wooden floors and antique doors with wrought iron, are combined with stylish modern aspects such as a polished concrete kitchen and designer lighting.

Middle floor:

The old wood staircase takes you directly up into the open planned living space. Polished concrete kitchen with old wood cabinets and breakfast area Spacious living/dining room arranged around a stone and wood fireplace Open planned to the ceiling with view of mezzanine. Patio doors to the south facing terrace and balcony Separate WC Bedroom 5 with ensuite bathroom, dressing and access to patio