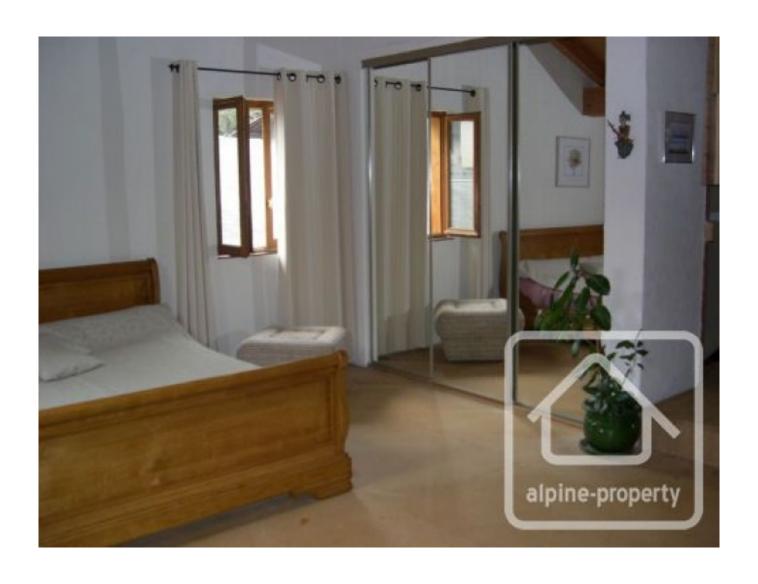

Second level: small library/ reading area, 2 bedrooms (one with balcony), bathroom, WC

Third level (top floor): master bedroom with the space to create an en-suite bathroom, if desired.