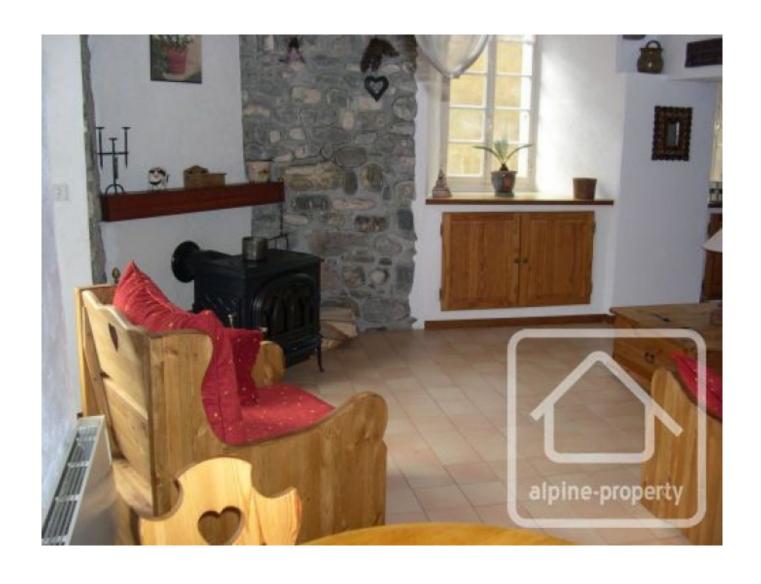

The house has a floor area of 170m<sup>2</sup> and a quiet garden of 327m<sup>2</sup>. The accommodation is on 4 floors as follows:

Ground floor: entrance, laundry, WC

First level: kitchen and living room with log burner