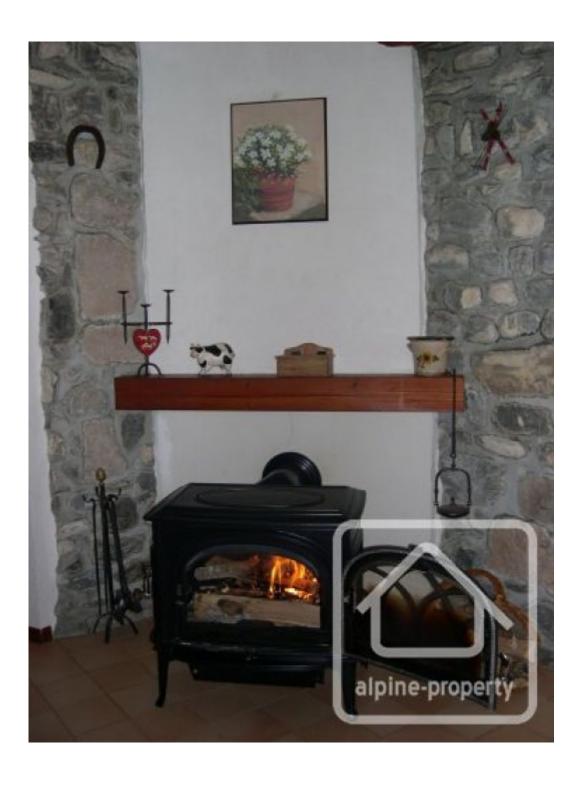

## **Key Features**

**Price** 495 000 €uros

Status SOLD

Last updated10/01/2013AreaGrand MassifLocationSamoëns & Vallée

Village Samoëns

Bedrooms3Bathrooms1Floor area170 m²Land area327 m²DetachedNo

**Heating** Electric radiators **Chimney** Wood burning stove

The house has a floor area of 170m<sup>2</sup> and a quiet garden of 327m<sup>2</sup>. The accommodation is on 4 floors as follows:

Ground floor: entrance, laundry, WC

First level: kitchen and living room with log burner