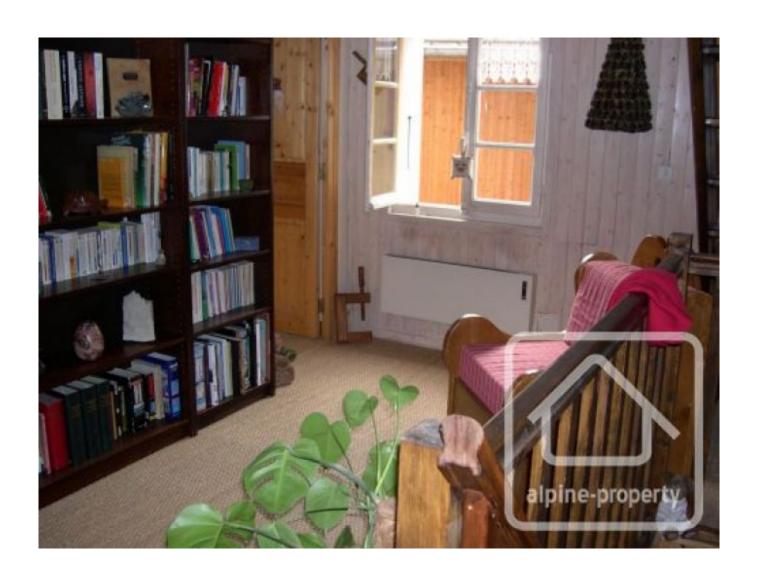

Second level: small library/ reading area, 2 bedrooms (one with balcony), bathroom, WC

Third level (top floor): master bedroom with the space to create an en-suite bathroom, if desired.