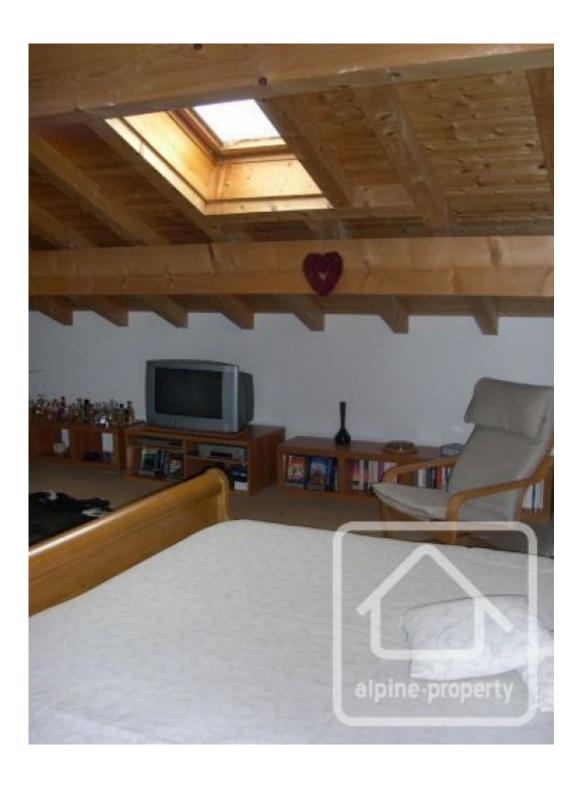

Second level: small library/ reading area, 2 bedrooms (one with balcony), bathroom, WC

Third level (top floor): master bedroom with the space to create an en-suite bathroom, if desired.