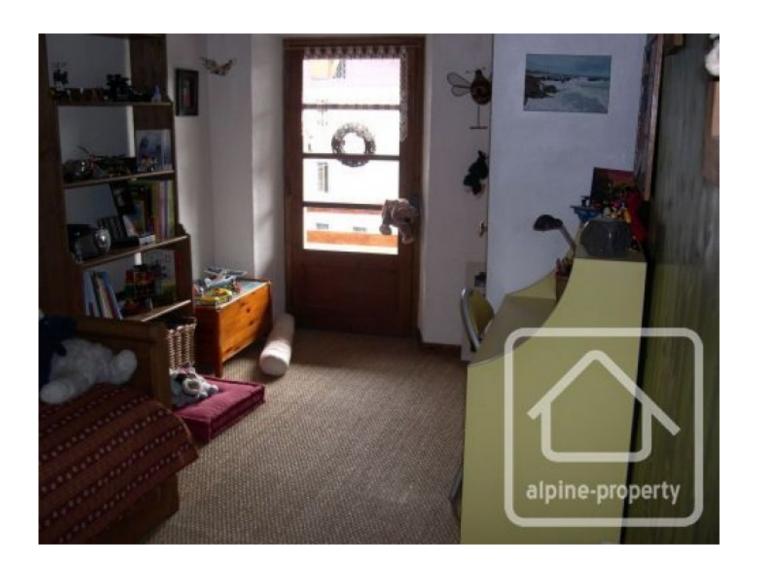

Second level: small library/ reading area, 2 bedrooms (one with balcony), bathroom, WC

Third level (top floor): master bedroom with the space to create an en-suite bathroom, if desired.