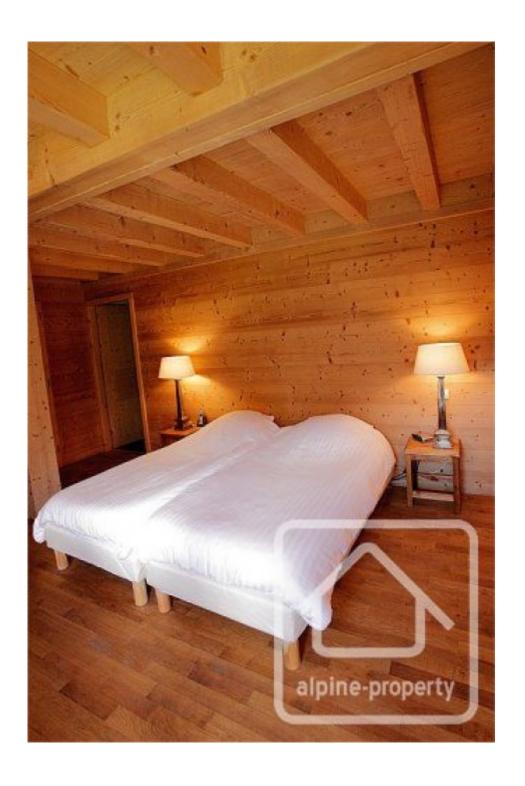

The house is composed as follows:

Level -1 = Exterior cave, exterior decked terrace, 2 double bedrooms with fitted wardrobes, 1 office/bedroom, 1 shower room/WC, cave  $70m^2$ .

Level 0 = Exterior decked terrace, balcony, lounge with open chimney, TV/sitting room, fully fitted kitchen, dining room, bedroom with shower room/WC and dressing, lingerie, WC, cave.