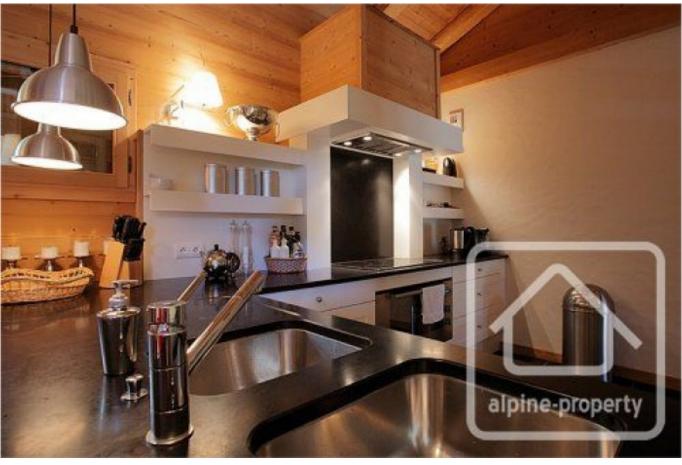

## **Property Description**

Completed in 2004, this beautiful contemporary chalet will surprise you with it's architecture and amazing views.

Magnificently situated in the Vallée des Confins, facing the Chaine des Aravis and near the slopes, Chalet Joie de Vivre is a large, beautifully finished, split-level property with lots of living space plus 3 panoramic decked terraces. There is a fully fitted kitchen which is semi-open onto dining room, living room with open fire and TV area, wake up to beautiful views from one of the 5 the bedrooms (including 1 parental suite with shower room and dressing), lingerie, additional bedroom/study and 3 cellars (one of which measures 70 m², providing a really good annex space).