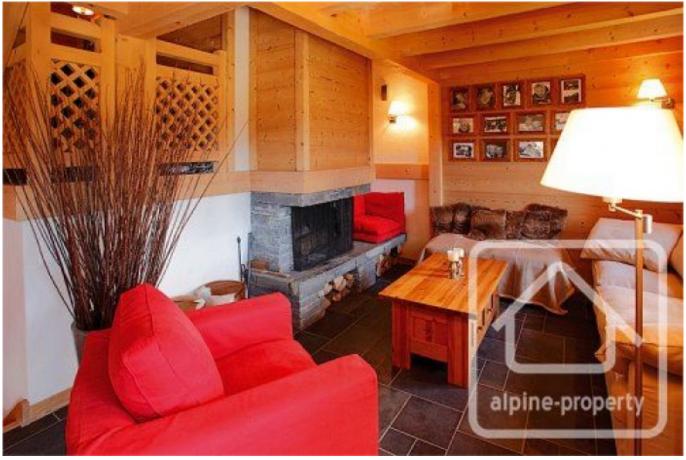

## **Property Description**

Completed in 2004, this beautiful contemporary chalet will surprise you with it's architecture and amazing views.

Magnificently situated in the Vallée des Confins, facing the Chaine des Aravis and near the slopes, Chalet Joie de Vivre is a large, beautifully finished, split-level property with lots of living space plus 3 panoramic decked terraces. There is a fully fitted kitchen which is semi-open onto dining room, living room with open fire and TV area, wake up to beautiful views from one of the 5 the bedrooms (including 1 parental suite with shower room and dressing), lingerie, additional bedroom/study and 3 cellars (one of which measures 70 m², providing a really good annex space).

The house is composed as follows:

Level -1 = Exterior cave, exterior decked terrace, 2 double bedrooms with fitted wardrobes, 1 office/bedroom, 1 shower room/WC, cave  $70m^2$ .

Level 0 = Exterior decked terrace, balcony, lounge with open chimney, TV/sitting room, fully fitted kitchen, dining room, bedroom with shower room/WC and dressing, lingerie, WC, cave.