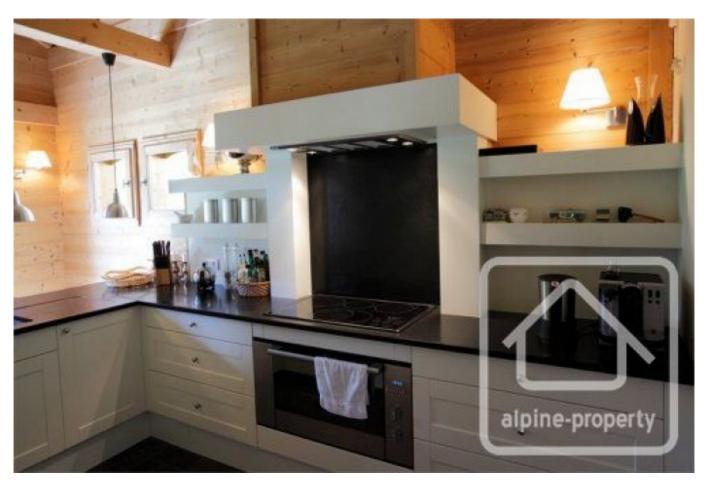

## **Property Description**

Completed in 2004, this beautiful contemporary chalet will surprise you with it's architecture and amazing views.

Magnificently situated in the Vallée des Confins, facing the Chaine des Aravis and near the slopes, Chalet Joie de Vivre is a large, beautifully finished, split-level property with lots of living space plus 3 panoramic decked terraces. There is a fully fitted kitchen which is semi-open onto dining room, living room with open fire and TV area, wake up to beautiful views from one of the 5 the bedrooms (including 1 parental suite with shower room and dressing), lingerie, additional bedroom/study and 3 cellars (one of which measures 70 m², providing a really good annex space).

The house is composed as follows:

Level -1 = Exterior cave, exterior decked terrace, 2 double bedrooms with fitted wardrobes, 1 office/bedroom, 1 shower room/WC, cave  $70m^2$ .

Level 0 = Exterior decked terrace, balcony, lounge with open chimney, TV/sitting room, fully fitted kitchen, dining room, bedroom with shower room/WC and dressing, lingerie, WC, cave.