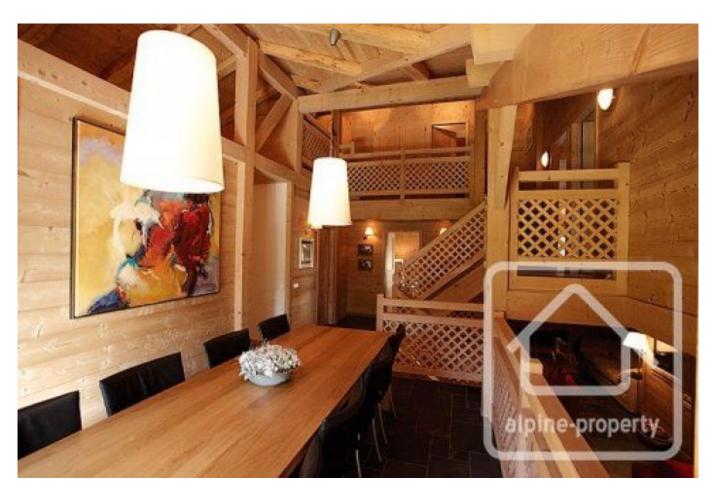

## **Property Description**

Completed in 2004, this beautiful contemporary chalet will surprise you with it's architecture and amazing views.

Magnificently situated in the Vallée des Confins, facing the Chaine des Aravis and near the slopes, Chalet Joie de Vivre is a large, beautifully finished, split-level property with lots of living space plus 3 panoramic decked terraces. There is a fully fitted kitchen which is semi-open onto dining room, living room with open fire and TV area, wake up to beautiful views from one of the 5 the bedrooms (including 1 parental suite with shower room and dressing), lingerie, additional bedroom/study and 3 cellars (one of which measures 70 m², providing a really good annex space).

The house is composed as follows:

Level -1 = Exterior cave, exterior decked terrace, 2 double bedrooms with fitted wardrobes, 1 office/bedroom, 1 shower room/WC, cave  $70m^2$ .

Level 0 = Exterior decked terrace, balcony, lounge with open chimney, TV/sitting room, fully fitted kitchen, dining room, bedroom with shower room/WC and dressing, lingerie, WC, cave.