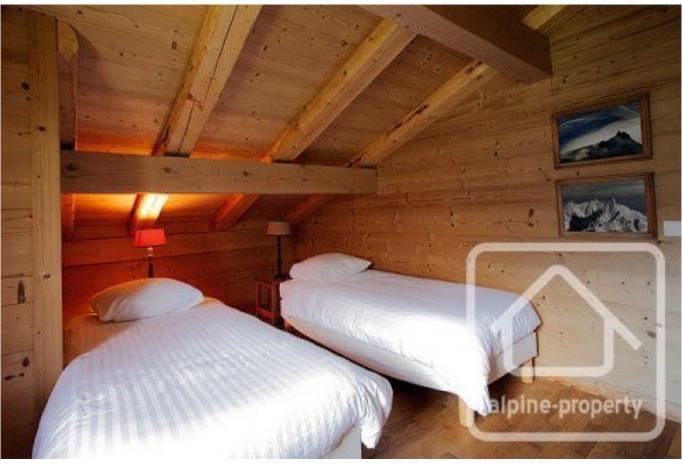

The house is composed as follows:

Level -1 = Exterior cave, exterior decked terrace, 2 double bedrooms with fitted wardrobes, 1 office/bedroom, 1 shower room/WC, cave  $70m^2$ .

Level 0 = Exterior decked terrace, balcony, lounge with open chimney, TV/sitting room, fully fitted kitchen, dining room, bedroom with shower room/WC and dressing, lingerie, WC, cave.

Level +1 = Parking, garage, entrance hall, mezzanine, 1 bathroom/WC, 2 double bedrooms.

With a land surface of 1,137m<sup>2</sup> and it's protected forest in front of the house, you've found the perfect place for wild animal spotting during the winter months!!