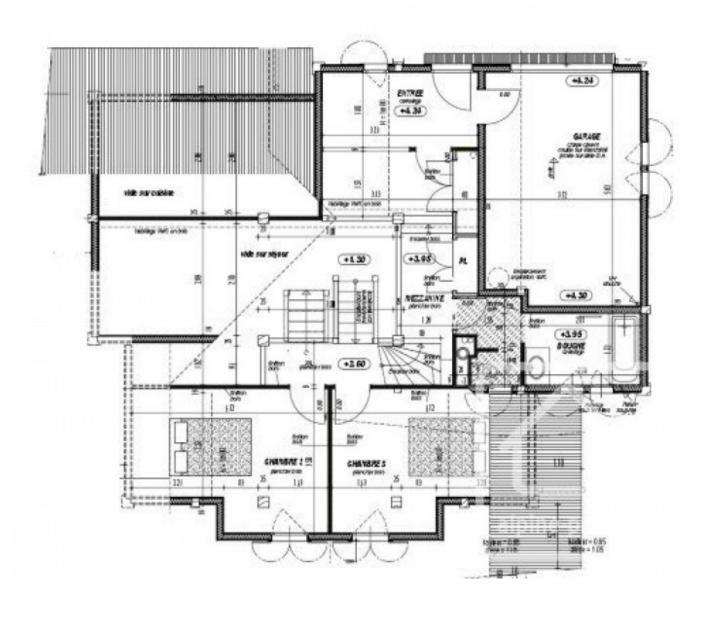

Level +1 = Parking, garage, entrance hall, mezzanine, 1 bathroom/WC, 2 double bedrooms.

With a land surface of 1,137m<sup>2</sup> and it's protected forest in front of the house, you've found the perfect place for wild animal spotting during the winter months!!