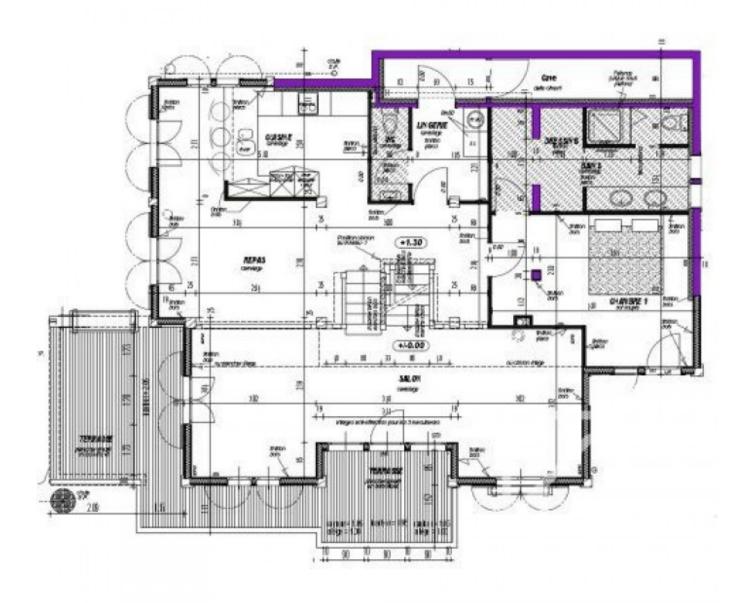

The house is composed as follows:

Level -1 = Exterior cave, exterior decked terrace, 2 double bedrooms with fitted wardrobes, 1 office/bedroom, 1 shower room/WC, cave  $70m^2$ .

Level 0 = Exterior decked terrace, balcony, lounge with open chimney, TV/sitting room, fully fitted kitchen, dining room, bedroom with shower room/WC and dressing, lingerie, WC, cave.