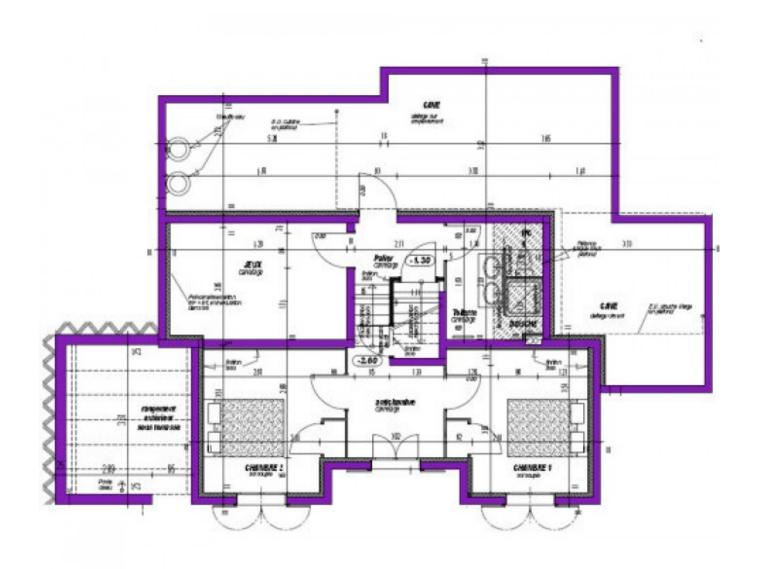

The house is composed as follows:

Level -1 = Exterior cave, exterior decked terrace, 2 double bedrooms with fitted wardrobes, 1 office/bedroom, 1 shower room/WC, cave  $70m^2$ .

Level 0 = Exterior decked terrace, balcony, lounge with open chimney, TV/sitting room, fully fitted kitchen, dining room, bedroom with shower room/WC and dressing, lingerie, WC, cave.