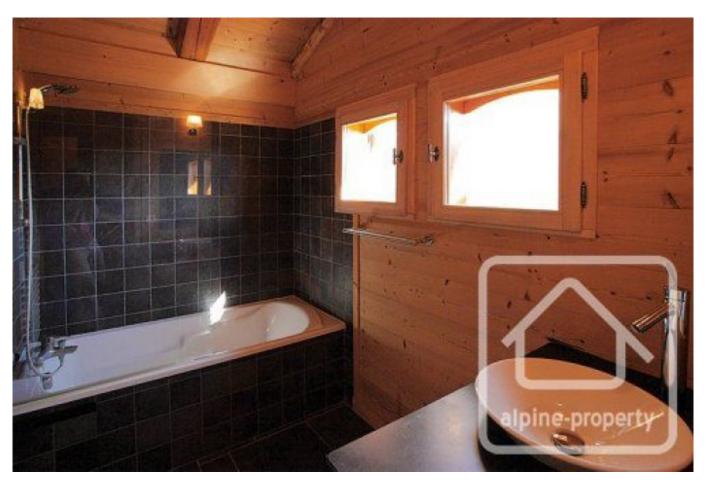

The house is composed as follows:

Level -1 = Exterior cave, exterior decked terrace, 2 double bedrooms with fitted wardrobes, 1 office/bedroom, 1 shower room/WC, cave  $70m^2$ .

Level 0 = Exterior decked terrace, balcony, lounge with open chimney, TV/sitting room, fully fitted kitchen, dining room, bedroom with shower room/WC and dressing, lingerie, WC, cave.

Level +1 = Parking, garage, entrance hall, mezzanine, 1 bathroom/WC, 2 double bedrooms.

With a land surface of 1,137m<sup>2</sup> and it's protected forest in front of the house, you've found the perfect place for wild animal spotting during the winter months!!