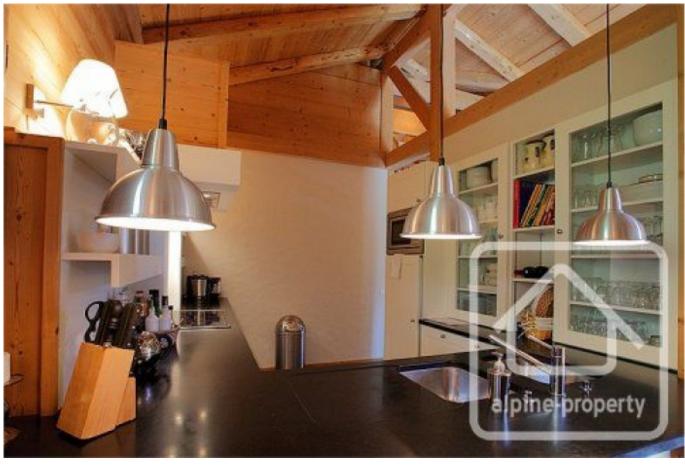

## **Property Description**

Completed in 2004, this beautiful contemporary chalet will surprise you with it's architecture and amazing views.

Magnificently situated in the Vallée des Confins, facing the Chaine des Aravis and near the slopes, Chalet Joie de Vivre is a large, beautifully finished, split-level property with lots of living space plus 3 panoramic decked terraces. There is a fully fitted kitchen which is semi-open onto dining room, living room with open fire and TV area, wake up to beautiful views from one of the 5 the bedrooms (including 1 parental suite with shower room and dressing), lingerie, additional bedroom/study and 3 cellars (one of which measures 70 m², providing a really good annex space).

The house is composed as follows:

Level -1 = Exterior cave, exterior decked terrace, 2 double bedrooms with fitted wardrobes, 1 office/bedroom, 1 shower room/WC, cave  $70m^2$ .

Level 0 = Exterior decked terrace, balcony, lounge with open chimney, TV/sitting room, fully fitted kitchen, dining room, bedroom with shower room/WC and dressing, lingerie, WC, cave.