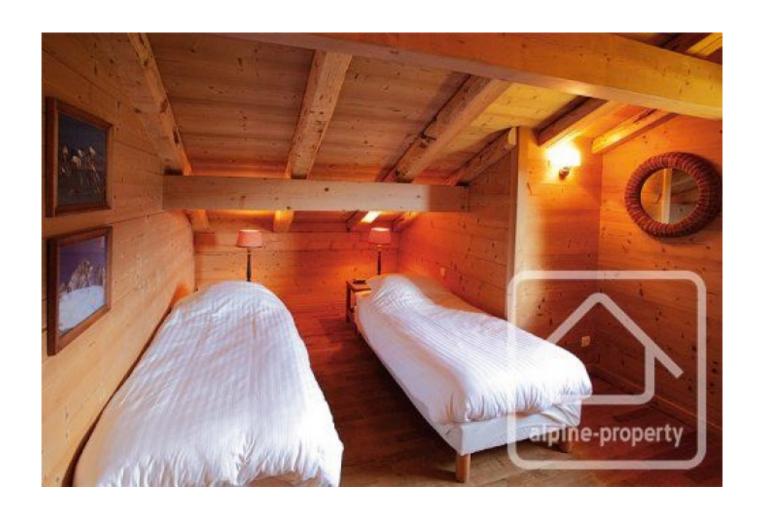

The house is composed as follows:

Level -1 = Exterior cave, exterior decked terrace, 2 double bedrooms with fitted wardrobes, 1 office/bedroom, 1 shower room/WC, cave  $70m^2$ .

Level 0 = Exterior decked terrace, balcony, lounge with open chimney, TV/sitting room, fully fitted kitchen, dining room, bedroom with shower room/WC and dressing, lingerie, WC, cave.