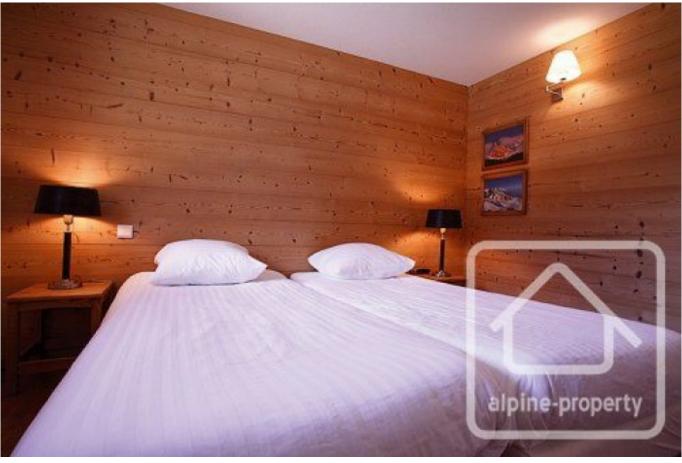

The house is composed as follows:

Level -1 = Exterior cave, exterior decked terrace, 2 double bedrooms with fitted wardrobes, 1 office/bedroom, 1 shower room/WC, cave  $70m^2$ .

Level 0 = Exterior decked terrace, balcony, lounge with open chimney, TV/sitting room, fully fitted kitchen, dining room, bedroom with shower room/WC and dressing, lingerie, WC, cave.