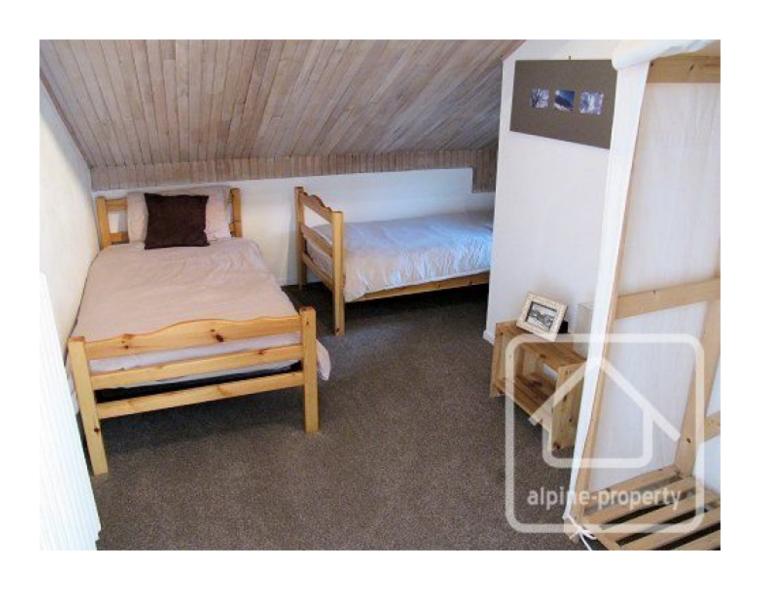

Ground floor: Entrance hall, shower with WC, ski storage, open plan sitting and dining room with a feature fire place and doors to the outside, equipped kitchen, TV room, double bedroom (1)

First floor: Small double bedroom (2) with balcony access, triple bedroom (3), family room (4) with ensuite, twin bedroom (5), twin bedroom (6), shower with WC, bathroom.