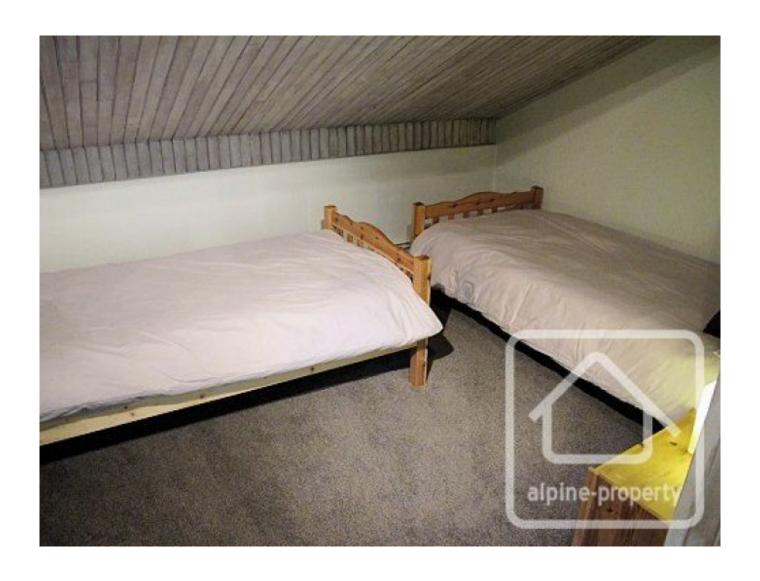

Ground floor: Entrance hall, shower with WC, ski storage, open plan sitting and dining room with a feature fire place and doors to the outside, equipped kitchen, TV room, double bedroom (1)

First floor: Small double bedroom (2) with balcony access, triple bedroom (3), family room (4) with ensuite, twin bedroom (5), twin bedroom (6), shower with WC, bathroom.