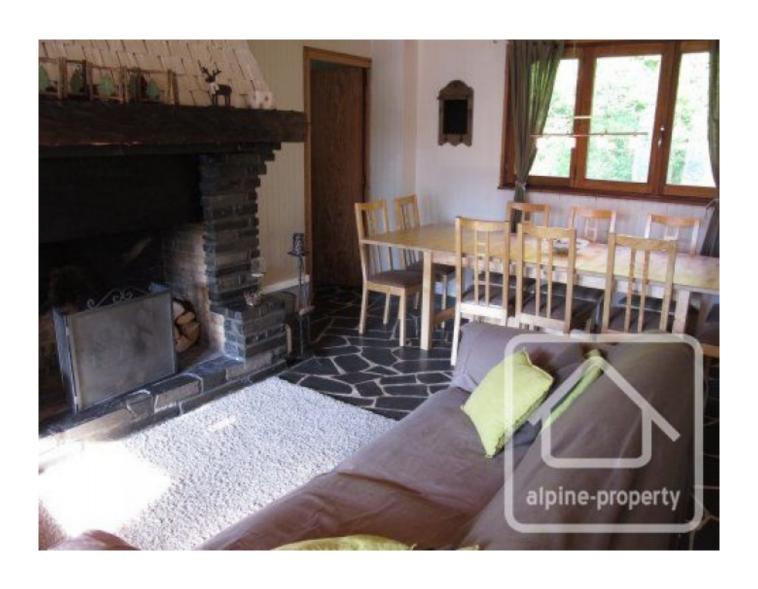

Ground floor: Entrance hall, shower with WC, ski storage, open plan sitting and dining room with a feature fire place and doors to the outside, equipped kitchen, TV room, double bedroom (1)

First floor: Small double bedroom (2) with balcony access, triple bedroom (3), family room (4) with ensuite, twin bedroom (5), twin bedroom (6), shower with WC, bathroom.