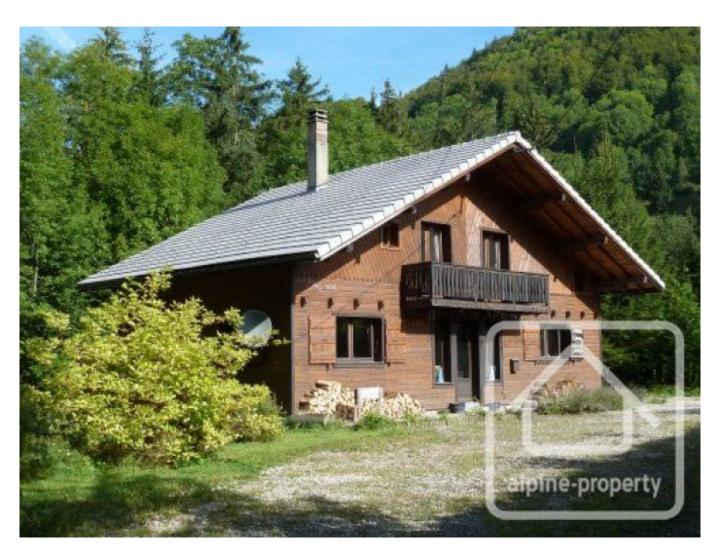

## **Chalet I'Eau Vive**

Montriond, Morzine, Portes Du Soleil

595 000 €uros

## **Property Description**

This detached chalet with large garden is on the ski bus route, it has been used for some time as a catered chalet and is now rented out on a self catering basis.

The layout consists of: