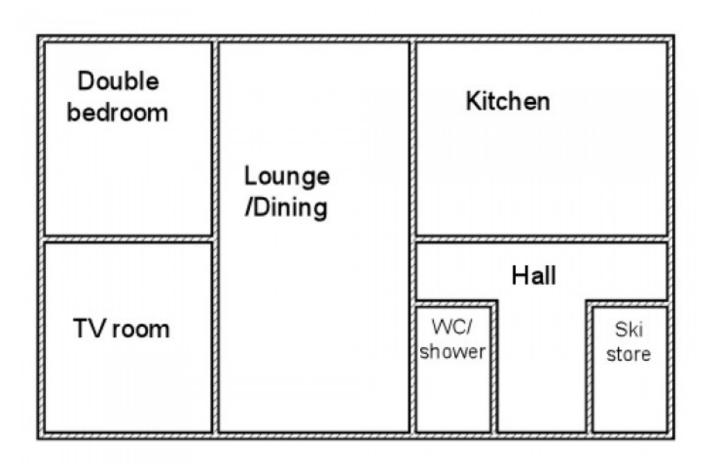

Ground floor: Entrance hall, shower with WC, ski storage, open plan sitting and dining room with a feature fire place and doors to the outside, equipped kitchen, TV room, double bedroom (1)

First floor: Small double bedroom (2) with balcony access, triple bedroom (3), family room (4) with ensuite, twin bedroom (5), twin bedroom (6), shower with WC, bathroom.