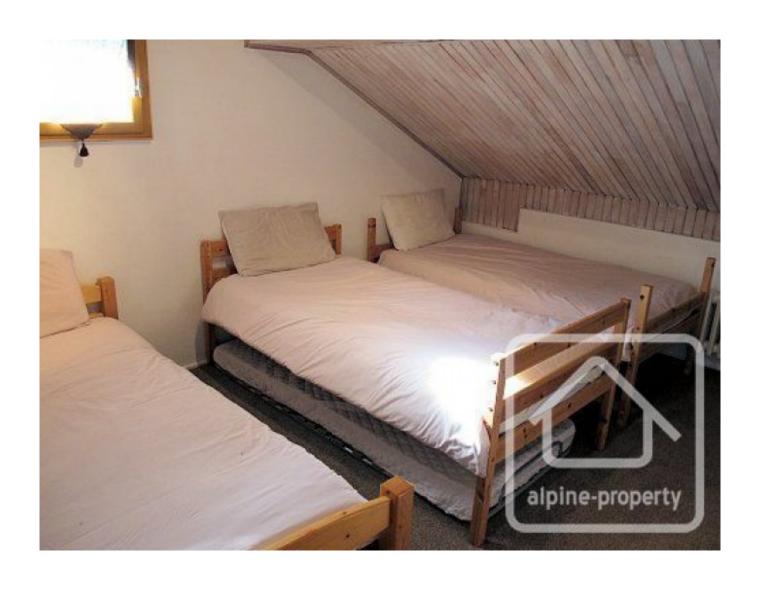

Ground floor: Entrance hall, shower with WC, ski storage, open plan sitting and dining room with a feature fire place and doors to the outside, equipped kitchen, TV room, double bedroom (1)

First floor: Small double bedroom (2) with balcony access, triple bedroom (3), family room (4) with ensuite, twin bedroom (5), twin bedroom (6), shower with WC, bathroom.