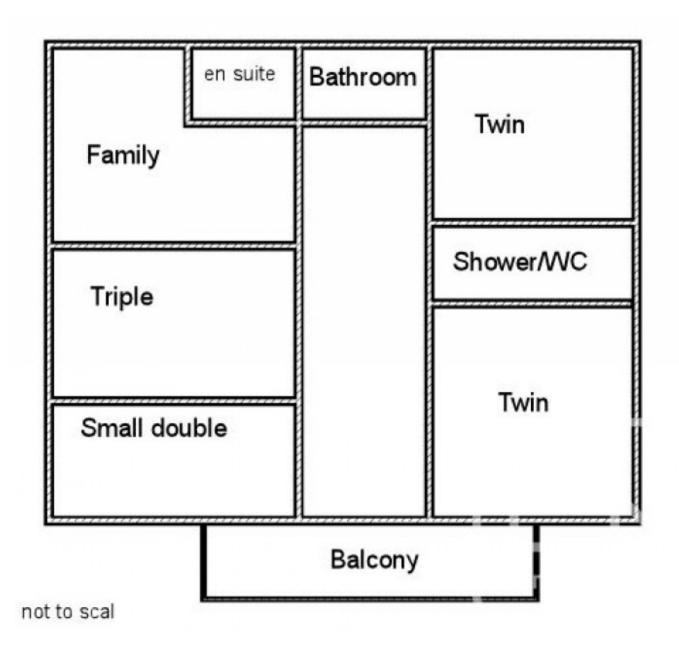

Ground floor: Entrance hall, shower with WC, ski storage, open plan sitting and dining room with a feature fire place and doors to the outside, equipped kitchen, TV room, double bedroom (1)

First floor: Small double bedroom (2) with balcony access, triple bedroom (3), family room (4) with ensuite, twin bedroom (5), twin bedroom (6), shower with WC, bathroom.