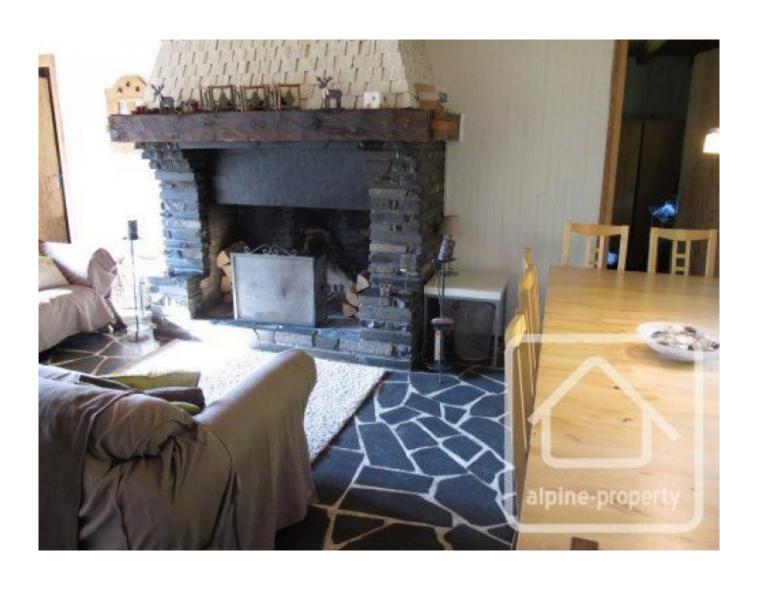

## **Property Description**

This detached chalet with large garden is on the ski bus route, it has been used for some time as a catered chalet and is now rented out on a self catering basis.

The layout consists of:

Ground floor: Entrance hall, shower with WC, ski storage, open plan sitting and dining room with a feature fire place and doors to the outside, equipped kitchen, TV room, double bedroom (1)

First floor: Small double bedroom (2) with balcony access, triple bedroom (3), family room (4) with ensuite, twin bedroom (5), twin bedroom (6), shower with WC, bathroom.