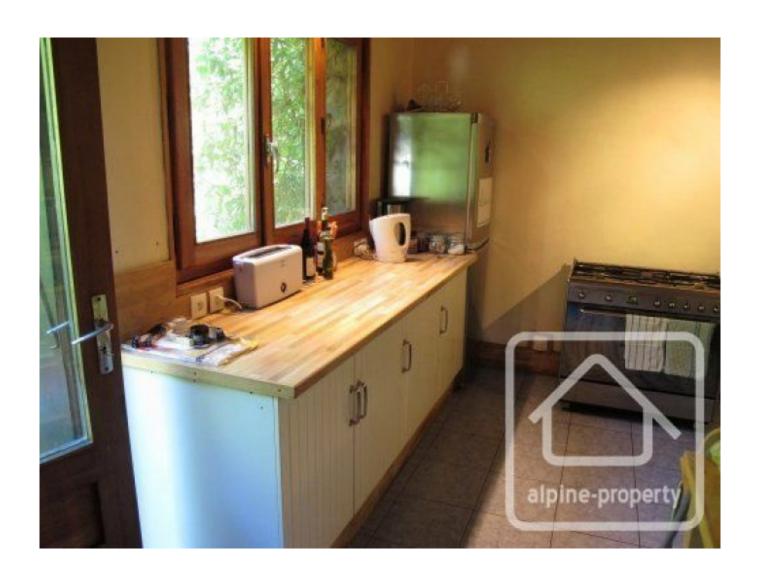

## **Property Description**

This detached chalet with large garden is on the ski bus route, it has been used for some time as a catered chalet and is now rented out on a self catering basis.

The layout consists of:

Ground floor: Entrance hall, shower with WC, ski storage, open plan sitting and dining room with a feature fire place and doors to the outside, equipped kitchen, TV room, double bedroom (1)

First floor: Small double bedroom (2) with balcony access, triple bedroom (3), family room (4) with ensuite, twin bedroom (5), twin bedroom (6), shower with WC, bathroom.