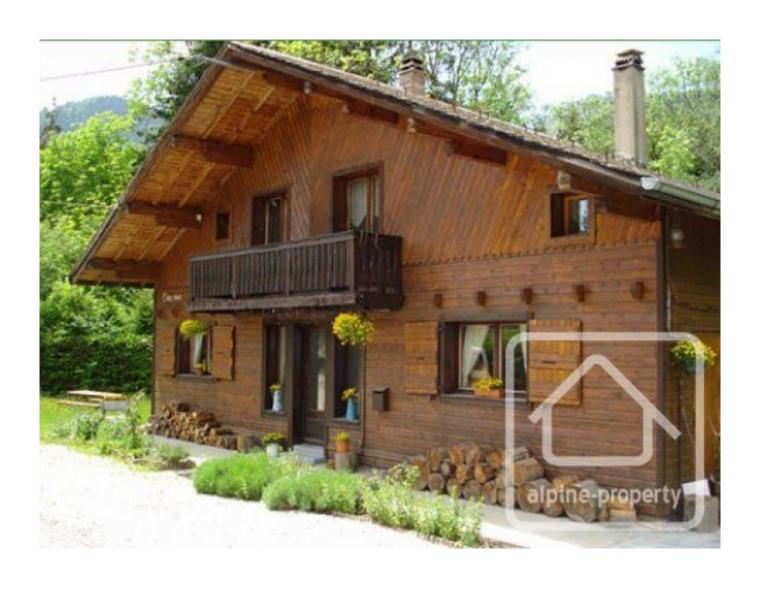

## **Chalet I'Eau Vive**

Montriond, Morzine, Portes Du Soleil

595 000 €uros

## **Property Description**

This detached chalet with large garden is on the ski bus route, it has been used for some time as a catered chalet and is now rented out on a self catering basis.

The layout consists of: