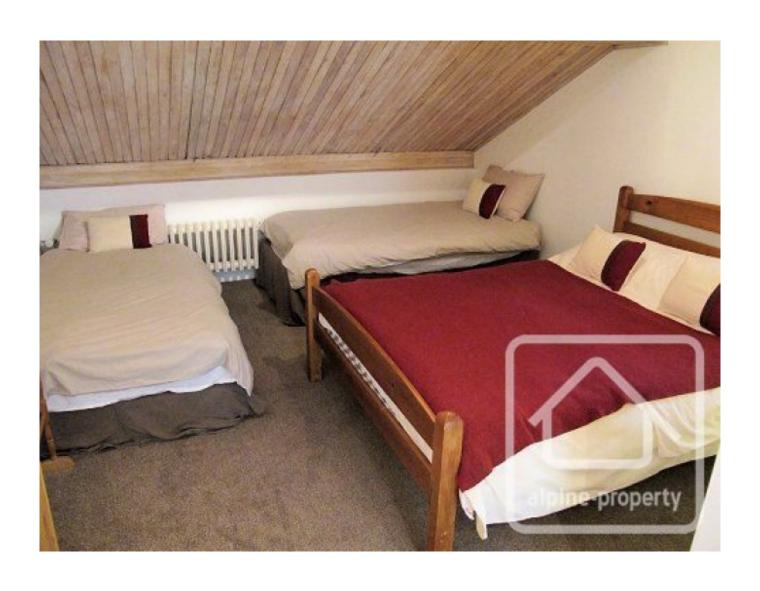

Ground floor: Entrance hall, shower with WC, ski storage, open plan sitting and dining room with a feature fire place and doors to the outside, equipped kitchen, TV room, double bedroom (1)

First floor: Small double bedroom (2) with balcony access, triple bedroom (3), family room (4) with ensuite, twin bedroom (5), twin bedroom (6), shower with WC, bathroom.