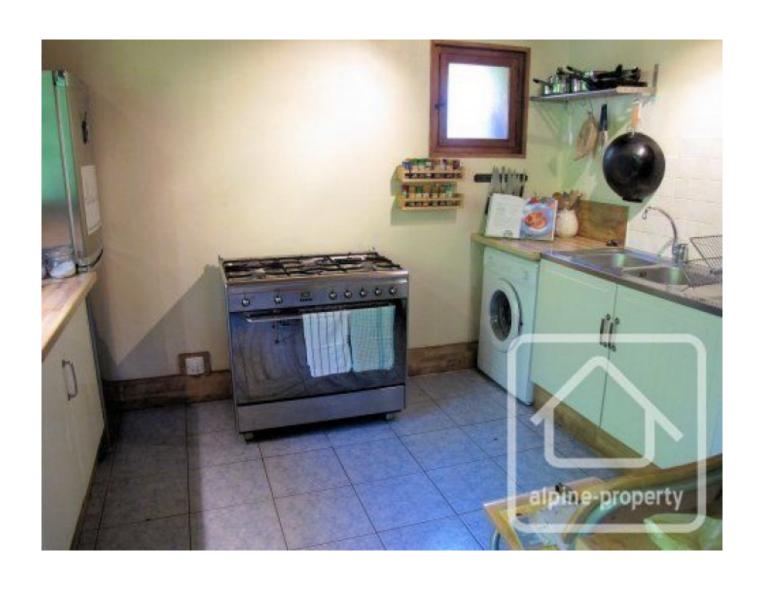

Ground floor: Entrance hall, shower with WC, ski storage, open plan sitting and dining room with a feature fire place and doors to the outside, equipped kitchen, TV room, double bedroom (1)

First floor: Small double bedroom (2) with balcony access, triple bedroom (3), family room (4) with ensuite, twin bedroom (5), twin bedroom (6), shower with WC, bathroom.