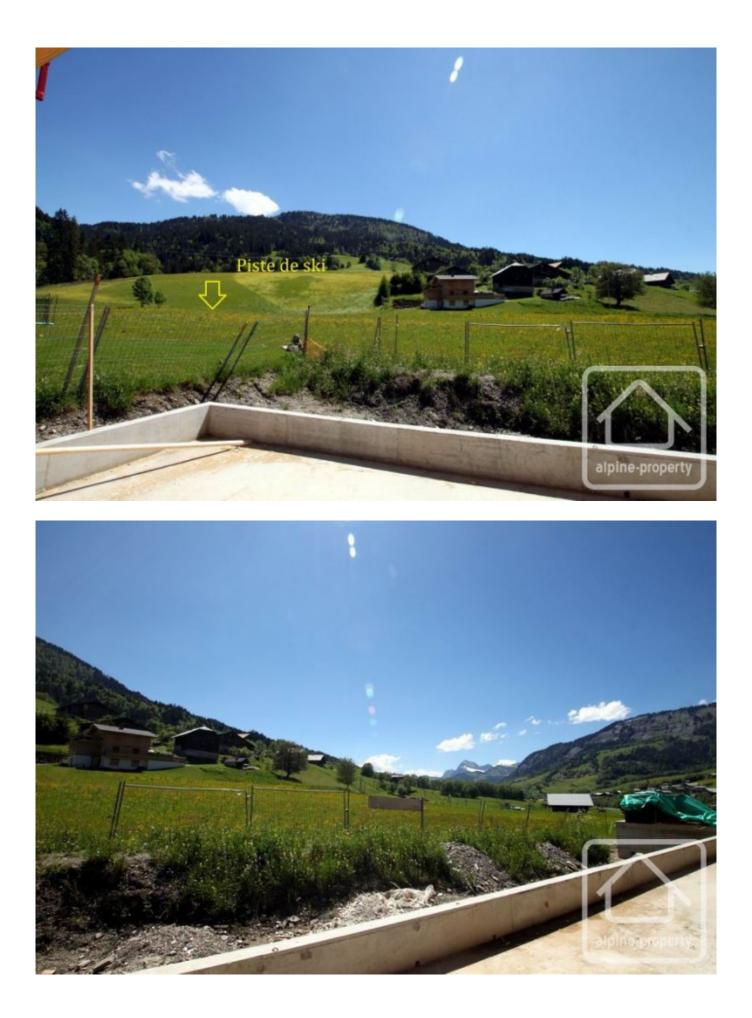

## **Property Description**

Chalet Erine is a brand new property, built in traditional chalet style and comprising 10 individual apartments. It is situated in a ski-in, ski-out location at Praz sur Arly, part of the Espace Diamant ski domain.