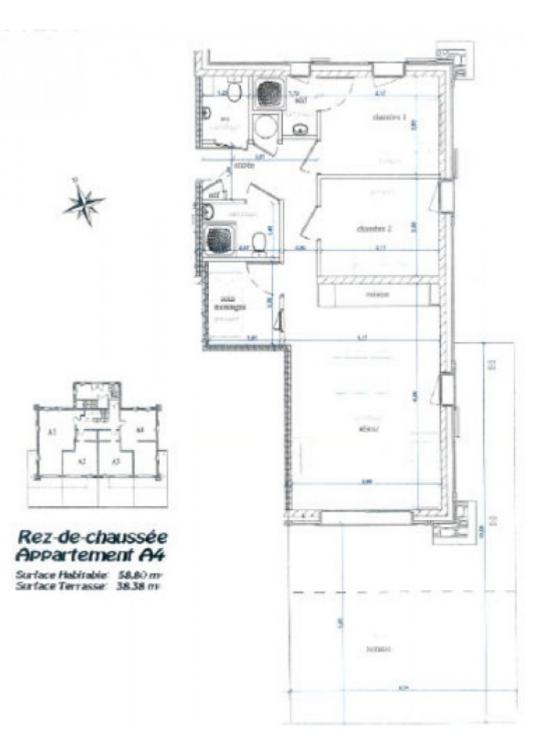

Apartment A4 is situated on the ground floor of the chalet. The apartment has a habitable floor area of 58.80m2 plus a large terrace of 38.80m2. The accommodation comprises: entrance, WC, open plan living/dining room with kitchen, master bedroom with en-suite shower room, second bedroom, 'coin montagne'/bunk bed room, shower room/WC.