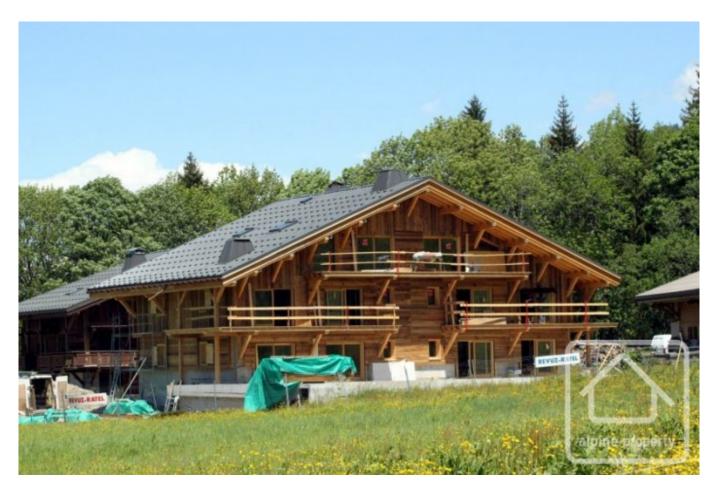

## **Property Description**

Chalet Erine is a brand new property, built in traditional chalet style and comprising 10 individual apartments. It is situated in a ski-in, ski-out location at Praz sur Arly, part of the Espace Diamant ski domain.

The chalet is constructed from high quality materials and finishings, including the use of natural stone and old timber for the exterior. For the interior, it will be possible to choose from traditional or more contemporary finishings, according to individual tastes. The apartments will have electric underfloor heating and the kitchens will be fully fitted to a high specification to include: granite worktops, dishwasher, fan oven, extractor, ceramic hob and fridge.