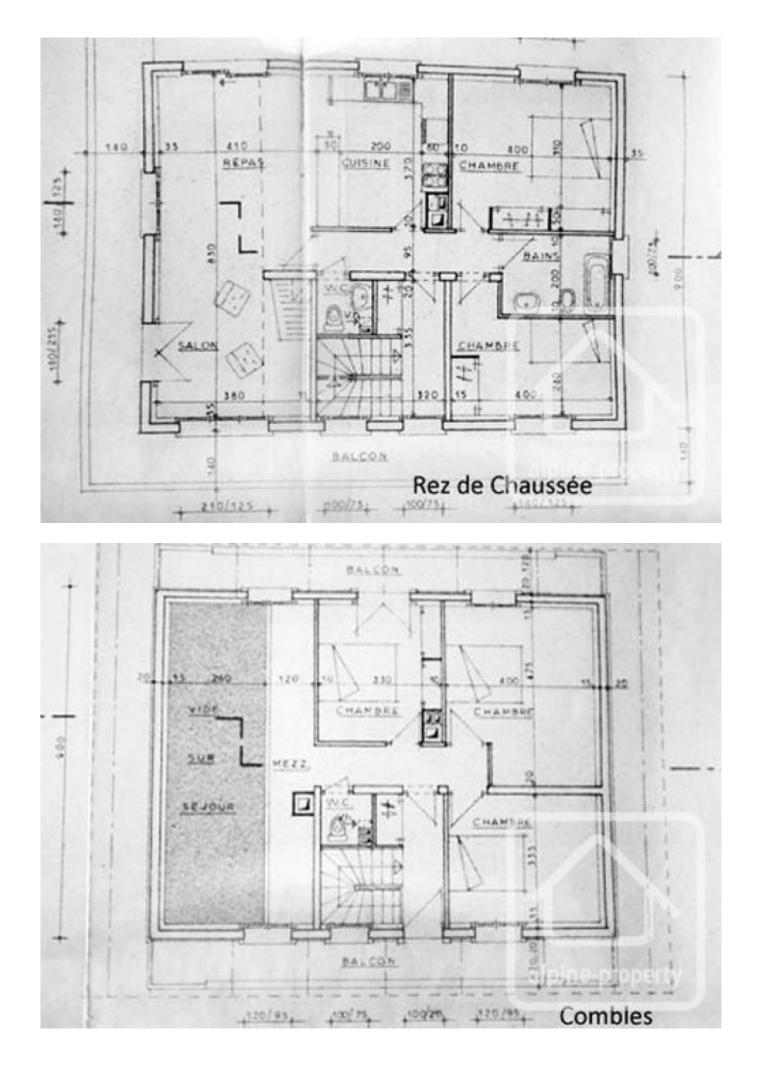

Also on the ground floor is a garage, cave and laundry room as well as the main entrance to the chalet.

Middle floor

- Living space with kitchen and breakfast bar, dining area and lounge area with chimney. Access from the living space to the wrap-round balcony and south facing patio.

- 2 bedrooms
- Family bathroom
- Separate WC

Top floor

- 3 bedrooms
- Mezzanine
- Shower room with sink and WC

There is also a small mazot in the garden, for storage.

The total floor area is 262 m2.

35 m2 for the apartment 226 m2 for the chalet