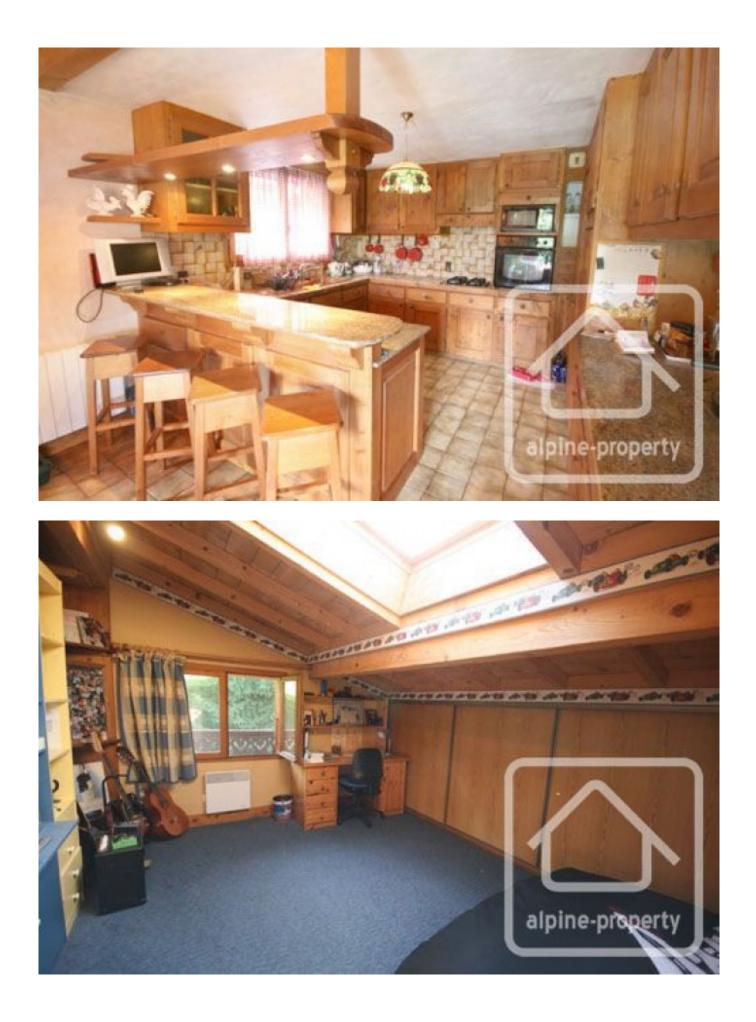

- 2 bedrooms
- Family bathroom
- Separate WC

Top floor

- 3 bedrooms
- Mezzanine
- Shower room with sink and WC

There is also a small mazot in the garden, for storage.

The total floor area is 262 m2.

35 m2 for the apartment 226 m2 for the chalet