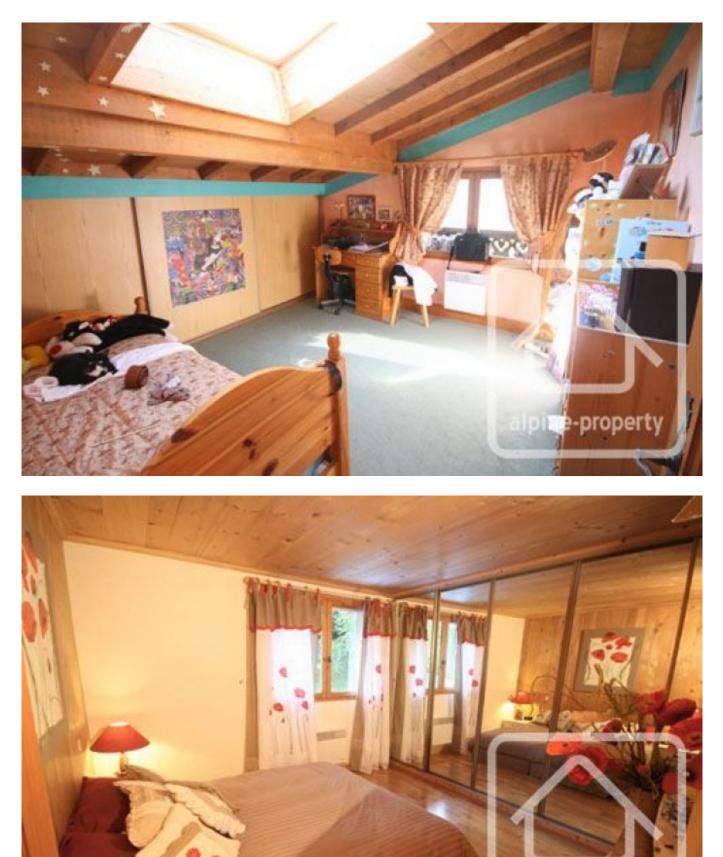

- 2 bedrooms
- Family bathroom
- Separate WC

Top floor

- 3 bedrooms
- Mezzanine
- Shower room with sink and WC

There is also a small mazot in the garden, for storage.

The total floor area is 262 m2.

35 m2 for the apartment 226 m2 for the chalet