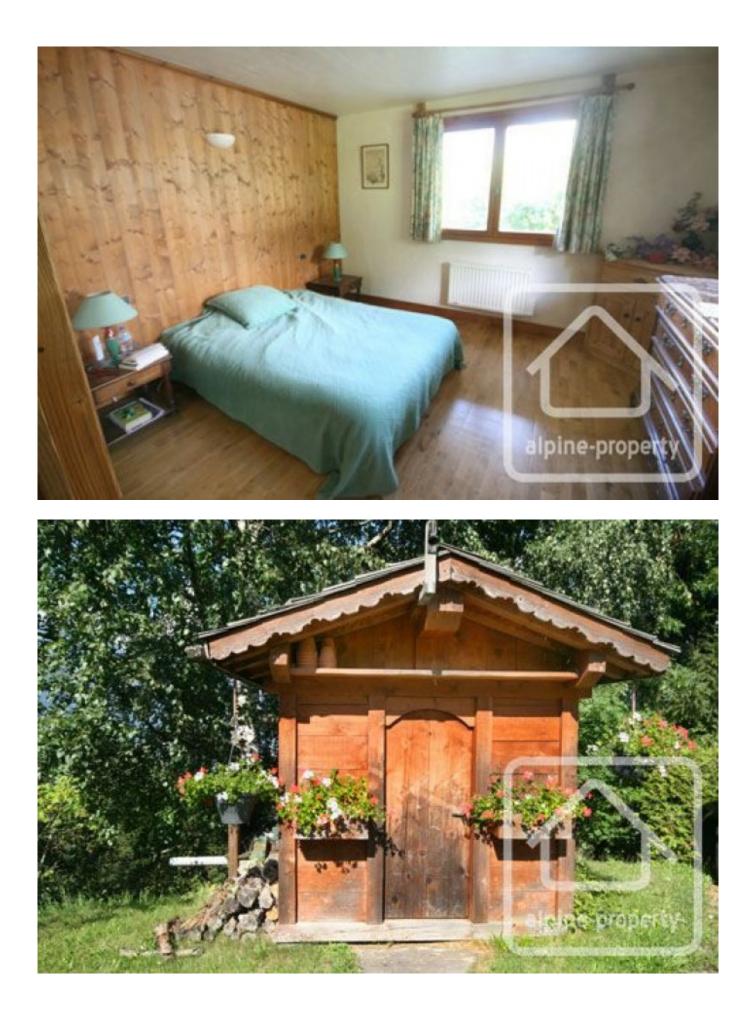

## **Property Description**

A 3 storey chalet with 5 bedrooms, 2 bathrooms and a separate apartment. This property is situated on over 2000m2 of land and looks across the valley to the Fiz mountain range, as well as benefitting from views of Mont Blanc.

- 2 bedrooms
- Family bathroom
- Separate WC

Top floor

- 3 bedrooms
- Mezzanine
- Shower room with sink and WC

There is also a small mazot in the garden, for storage.

The total floor area is 262 m2.

35 m2 for the apartment 226 m2 for the chalet