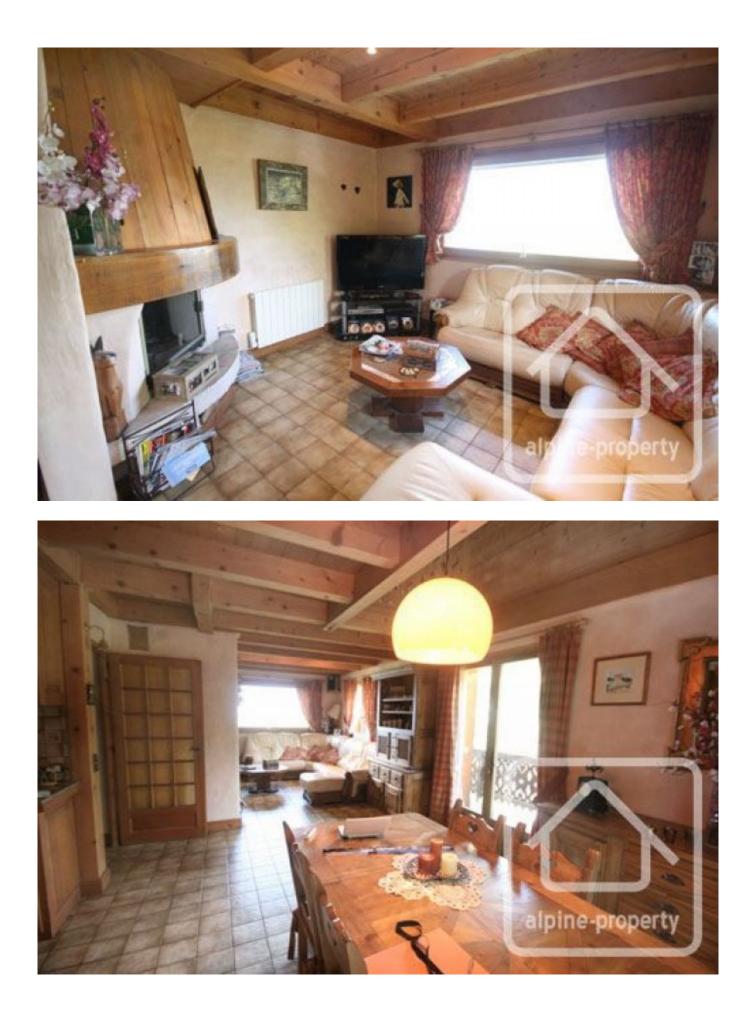

Also on the ground floor is a garage, cave and laundry room as well as the main entrance to the chalet.

Middle floor

- Living space with kitchen and breakfast bar, dining area and lounge area with chimney. Access from the living space to the wrap-round balcony and south facing patio.