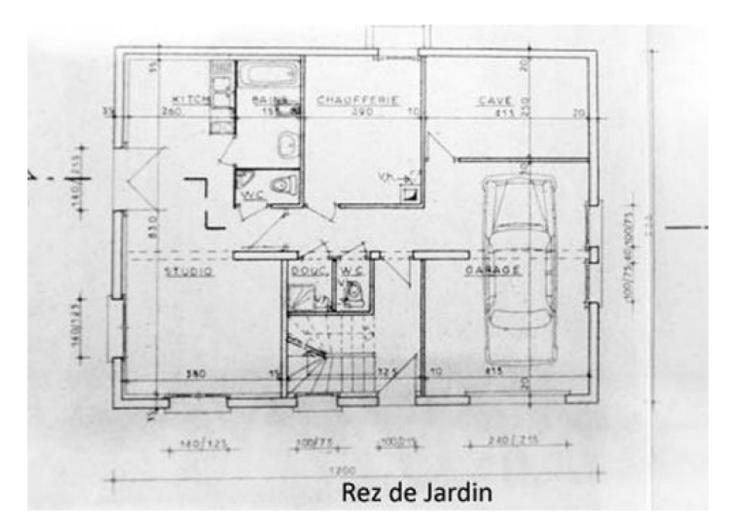

The accommodation comprises:

Ground floor

A one bedroom apartment that can be accessed independently, or from inside the chalet. This has a kitchen living area, separate bedroom and bathroom. It benefits from its own garden space.

Also on the ground floor is a garage, cave and laundry room as well as the main entrance to the chalet.

Middle floor

- Living space with kitchen and breakfast bar, dining area and lounge area with chimney. Access from the living space to the wrap-round balcony and south facing patio.