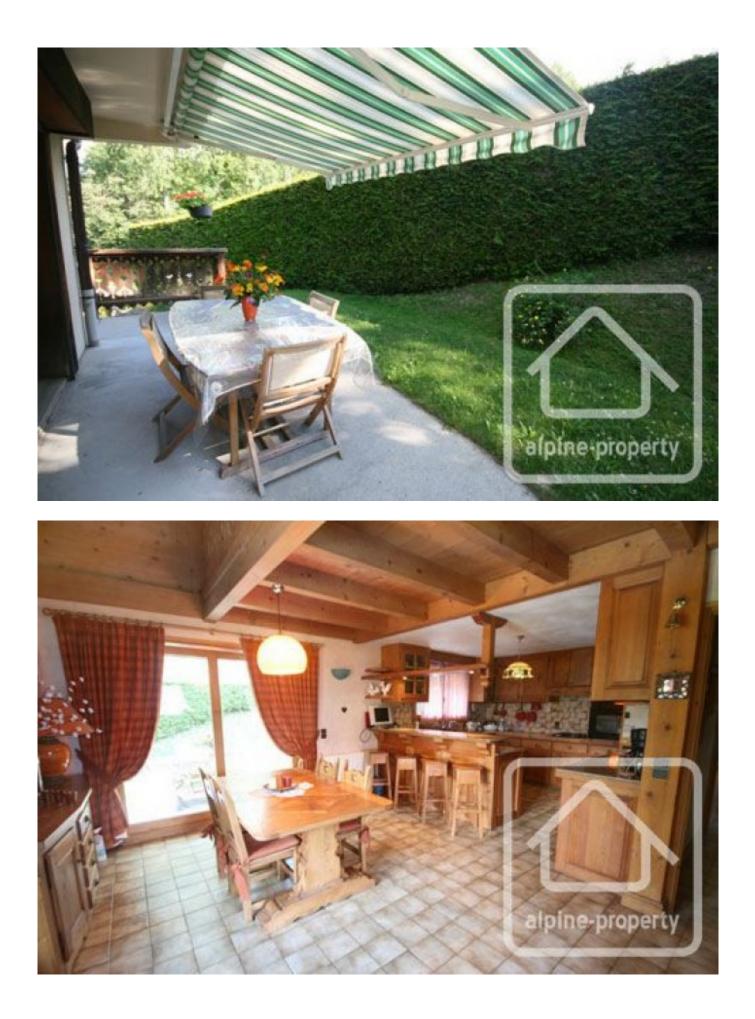

Also on the ground floor is a garage, cave and laundry room as well as the main entrance to the chalet.

Middle floor

- Living space with kitchen and breakfast bar, dining area and lounge area with chimney. Access from the living space to the wrap-round balcony and south facing patio.