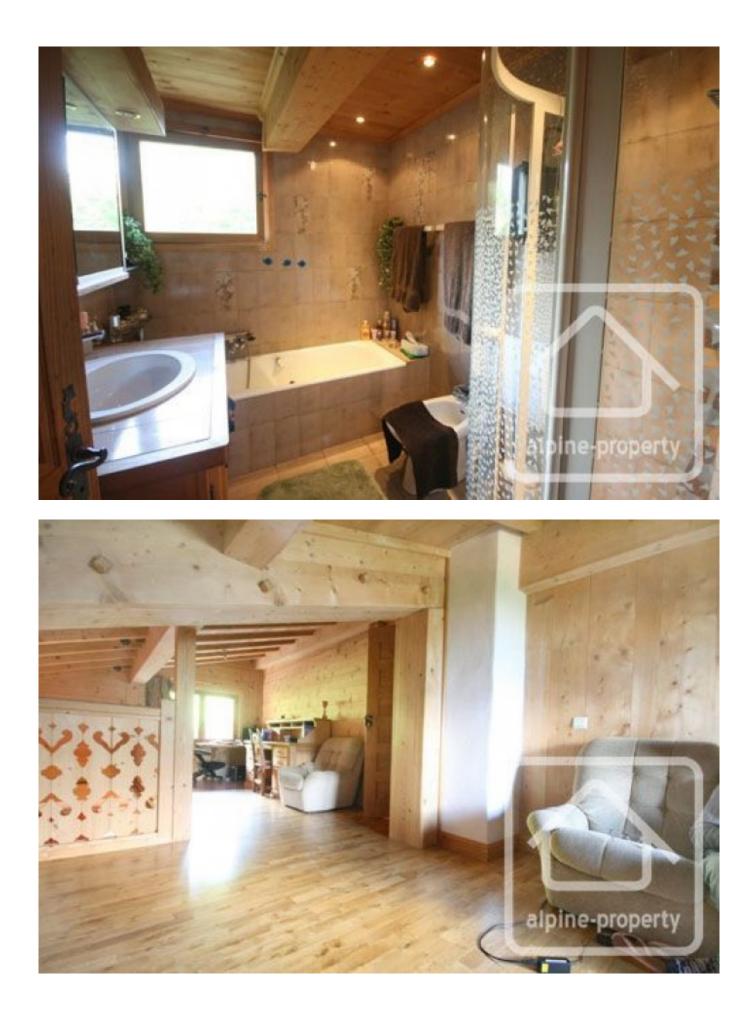

- 2 bedrooms
- Family bathroom
- Separate WC

Top floor

- 3 bedrooms
- Mezzanine
- Shower room with sink and WC

There is also a small mazot in the garden, for storage.

The total floor area is 262 m2.

35 m2 for the apartment 226 m2 for the chalet