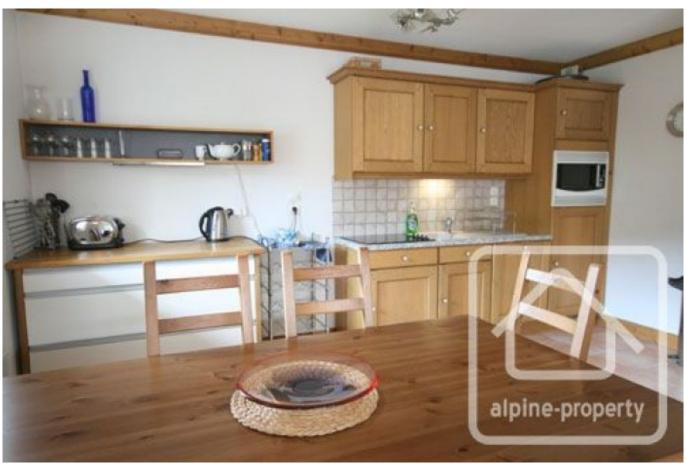

This property has successfully been let for ski holidays and proved very popular due to its accessible location.

Le Chatelain apartment comprises:

- An entrance
- Boiler/storage cupboard
- 2 good size bedrooms
- A bathroom with sink, bath and shower attachment
- WC
- Living space with open planned kitchen and access to the balcony.