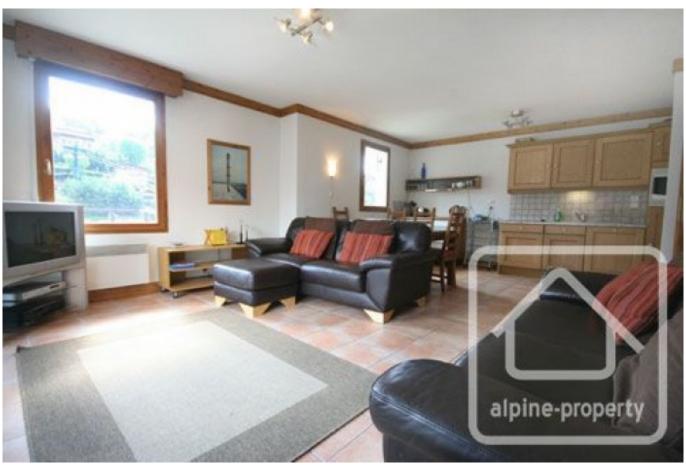

## **Property Description**

A 2-bedroom apartment with immediate access to the skiing. This well-maintained apartment is located on the 3rd floor in a recent building which is one of the few locations in St Gervais right next to the ski lift. It is also a 5 minute stroll into the centre of St Gervais, though there are bread shops and takeaways just across the road.

Facing south-west it has plenty of light and includes a wrap round balcony from which to enjoy the exterior. The building has communal under-floor heating, but there are also electric radiators in the rooms and heated towel rail in the bathroom. This property comes with a cave in the basement for storage, a secure single garage and a ski locker. Furniture is included.

This property has successfully been let for ski holidays and proved very popular due to its accessible location.

Le Chatelain apartment comprises:

- An entrance
- Boiler/storage cupboard
- 2 good size bedrooms
- A bathroom with sink, bath and shower attachment
- WC
- Living space with open planned kitchen and access to the balcony.