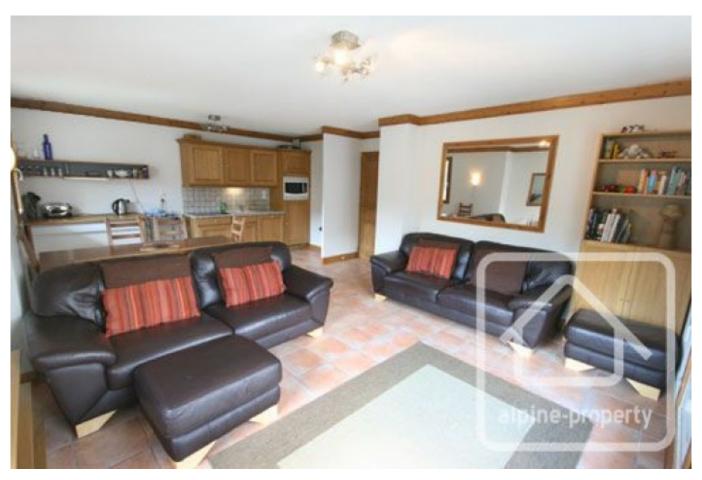

This property has successfully been let for ski holidays and proved very popular due to its accessible location.

Le Chatelain apartment comprises:

- An entrance
- Boiler/storage cupboard
- 2 good size bedrooms
- A bathroom with sink, bath and shower attachment
- WC
- Living space with open planned kitchen and access to the balcony.