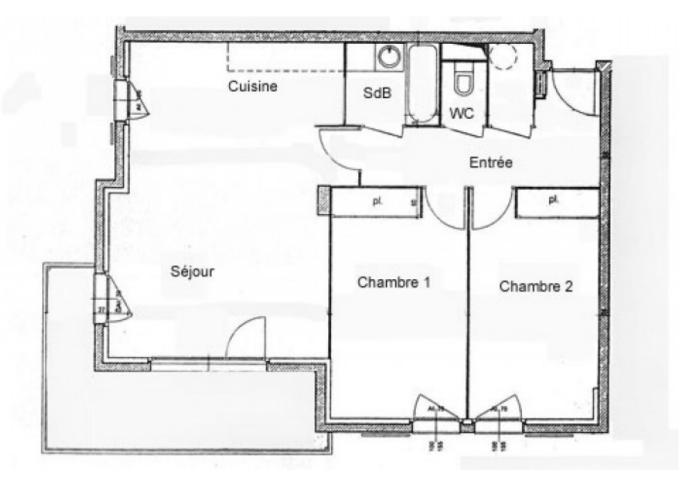

This property has successfully been let for ski holidays and proved very popular due to its accessible location.

Le Chatelain apartment comprises:

- An entrance
- Boiler/storage cupboard
- 2 good size bedrooms
- A bathroom with sink, bath and shower attachment
- WC
- Living space with open planned kitchen and access to the balcony.