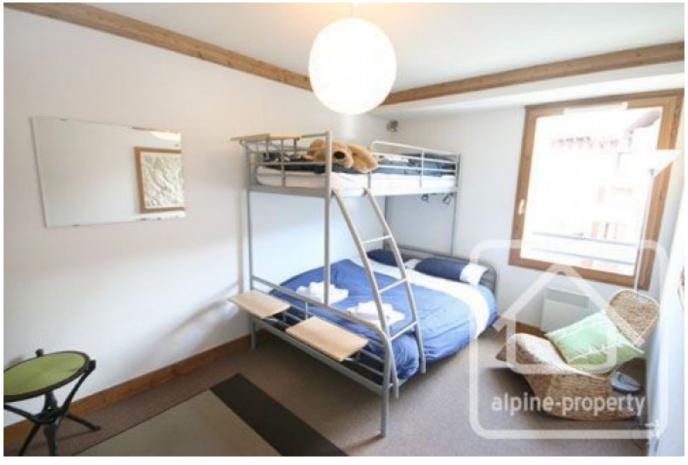

## **Property Description**

A 2-bedroom apartment with immediate access to the skiing. This well-maintained apartment is located on the 3rd floor in a recent building which is one of the few locations in St Gervais right next to the ski lift. It is also a 5 minute stroll into the centre of St Gervais, though there are bread shops and takeaways just across the road.

This property has successfully been let for ski holidays and proved very popular due to its accessible location.

Le Chatelain apartment comprises:

- An entrance
- Boiler/storage cupboard
- 2 good size bedrooms
- A bathroom with sink, bath and shower attachment
- WC
- Living space with open planned kitchen and access to the balcony.