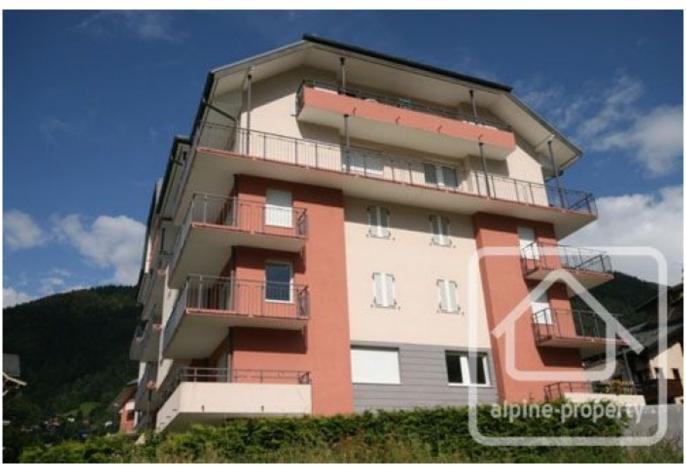

## **Property Description**

A 2-bedroom apartment with immediate access to the skiing. This well-maintained apartment is located on the 3rd floor in a recent building which is one of the few locations in St Gervais right next to the ski lift. It is also a 5 minute stroll into the centre of St Gervais, though there are bread shops and takeaways just across the road.

Facing south-west it has plenty of light and includes a wrap round balcony from which to enjoy the exterior. The building has communal under-floor heating, but there are also electric radiators in the rooms and heated towel rail in the bathroom. This property comes with a cave in the basement for storage, a secure single garage and a ski locker. Furniture is included.