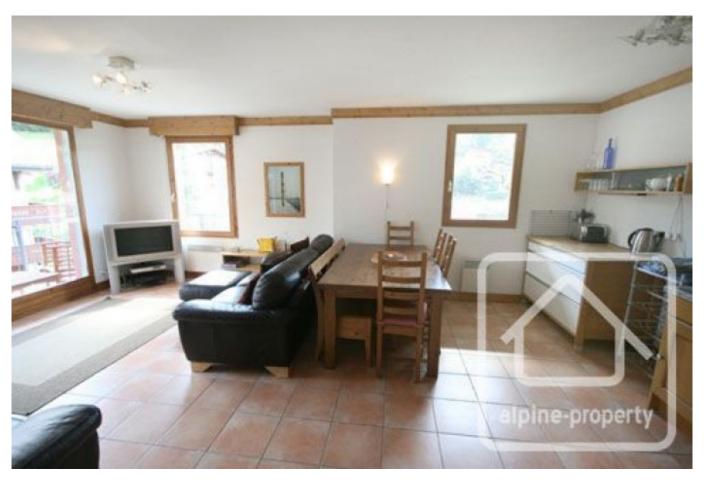

## **Property Description**

A 2-bedroom apartment with immediate access to the skiing. This well-maintained apartment is located on the 3rd floor in a recent building which is one of the few locations in St Gervais right next to the ski lift. It is also a 5 minute stroll into the centre of St Gervais, though there are bread shops and takeaways just across the road.

Facing south-west it has plenty of light and includes a wrap round balcony from which to enjoy the exterior. The building has communal under-floor heating, but there are also electric radiators in the rooms and heated towel rail in the bathroom. This property comes with a cave in the basement for storage, a secure single garage and a ski locker. Furniture is included.

This property has successfully been let for ski holidays and proved very popular due to its accessible location.

Le Chatelain apartment comprises:

- An entrance
- Boiler/storage cupboard
- 2 good size bedrooms
- A bathroom with sink, bath and shower attachment
- WC
- Living space with open planned kitchen and access to the balcony.