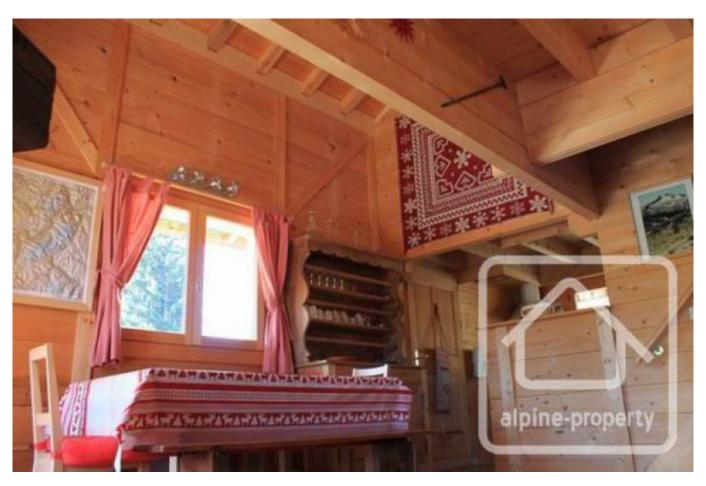

The use of wood and a traditional shingle roof, give this chalet an authentic mountain look and the interior has been carefully finished to create a cosy, alpine ambiance. The chalet is south-west facing and occupies a quiet location with beautiful and uninterrupted views.

#### The accommodation comprises:

Lower ground floor: garage with electric door, bedroom, bathroom/WC, boiler room, laundry room.

Ground floor: living room with built-in fireplace, dining area, fitted kitchen, cellar room, doors opening onto corner balcony, giving access to the garden which has a small stream running through. The balcony and terrace have direct access to the kitchen and enjoy beautiful views of the surrounding scenery.