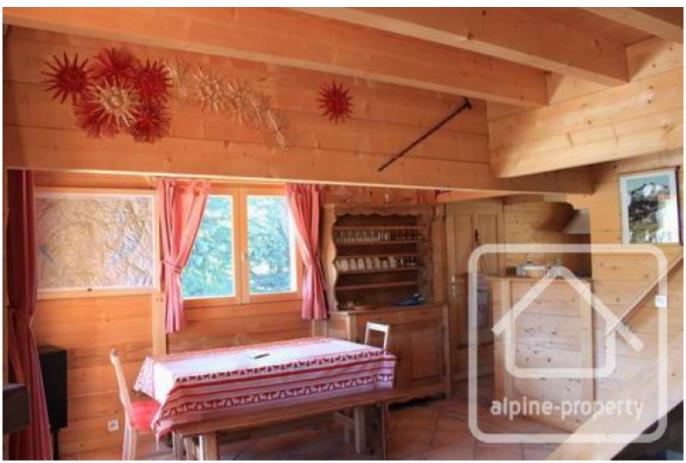

#### The accommodation comprises:

Lower ground floor: garage with electric door, bedroom, bathroom/WC, boiler room, laundry room.

Ground floor: living room with built-in fireplace, dining area, fitted kitchen, cellar room, doors opening onto corner balcony, giving access to the garden which has a small stream running through. The balcony and terrace have direct access to the kitchen and enjoy beautiful views of the surrounding scenery.