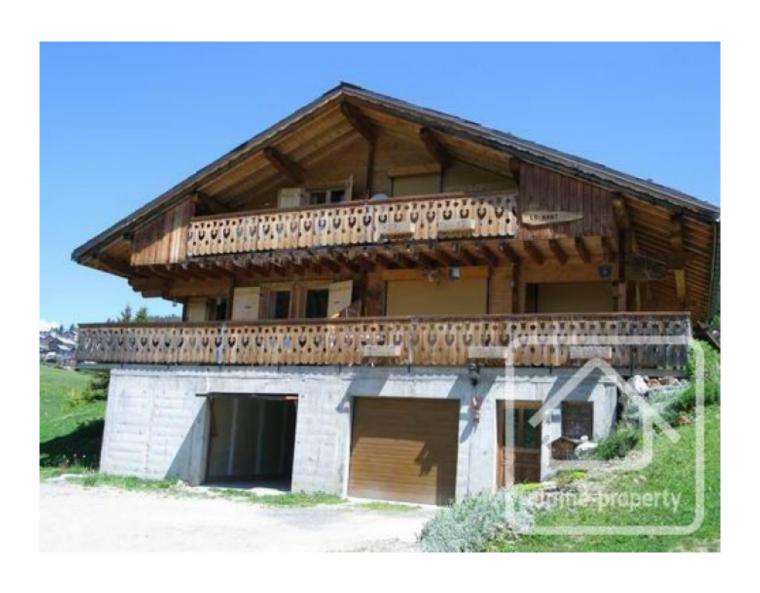

## **Property Description**

Chalet Le Nant 2 was built in 1999, using a traditional construction style. It is situated at the entrance to the ski station of Les Saisies in a small hamlet of ten private chalets, with easy access to the shops (1km) and close to the ski bus stop (30m).

The use of wood and a traditional shingle roof, give this chalet an authentic mountain look and the interior has been carefully finished to create a cosy, alpine ambiance. The chalet is south-west facing and occupies a quiet location with beautiful and uninterrupted views.

Demi-chalet Le Nant 2 has a floor area of 76.71m<sup>2</sup> + 8.55m<sup>2</sup> with reduced head height of under 1.80m. The surface area of the garage is 21.55 m<sup>2</sup>. The property is for sale furnished and 'ready to go'.