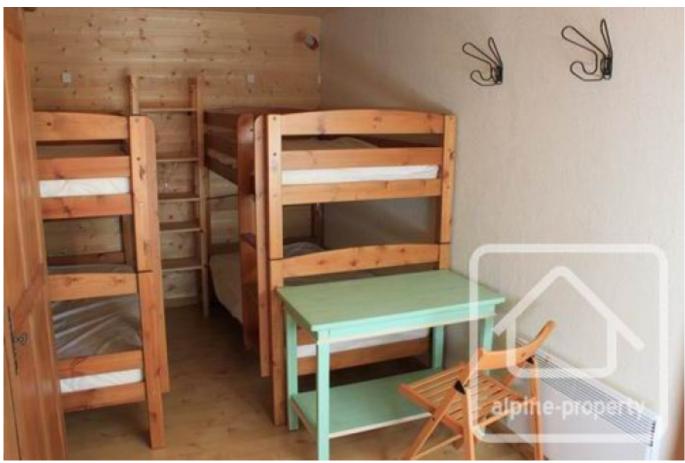

First floor: 2 bedrooms (one with balcony access), bathroom/WC, small mezzanine area.

Both halves of Chalet Le Nant 2 are for sale separately as demi-chalets so it would be possible to purchase the entire property to create one large, individual chalet if more space is required.