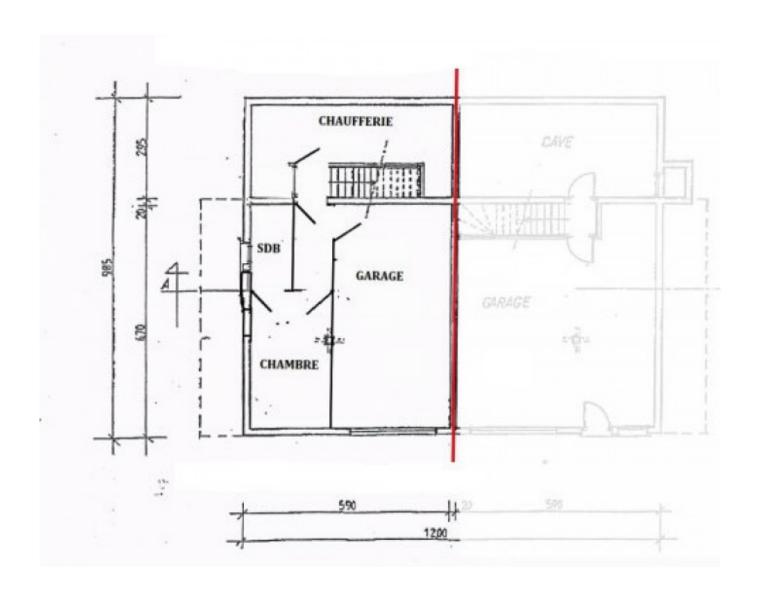

Demi-chalet Le Nant 2 has a floor area of 76.71m<sup>2</sup> + 8.55m<sup>2</sup> with reduced head height of under 1.80m. The surface area of the garage is 21.55 m<sup>2</sup>. The property is for sale furnished and 'ready to go'.

#### The accommodation comprises:

Lower ground floor: garage with electric door, bedroom, bathroom/WC, boiler room, laundry room.

Ground floor: living room with built-in fireplace, dining area, fitted kitchen, cellar room, doors opening onto corner balcony, giving access to the garden which has a small stream running through. The balcony and terrace have direct access to the kitchen and enjoy beautiful views of the surrounding scenery.