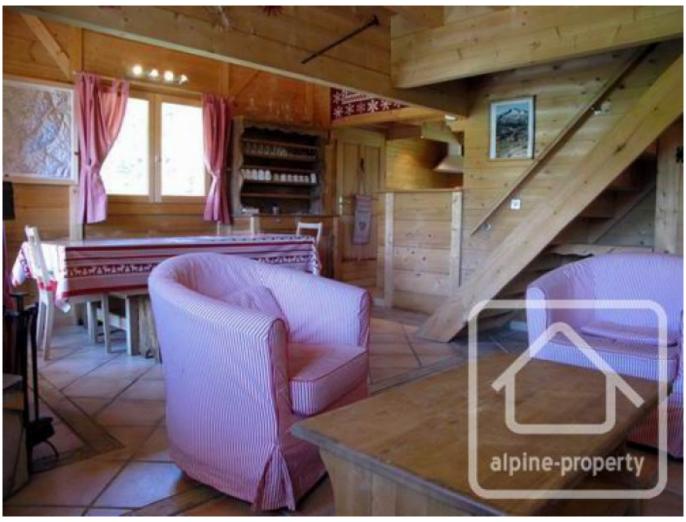

#### The accommodation comprises:

Lower ground floor: garage with electric door, bedroom, bathroom/WC, boiler room, laundry room.

Ground floor: living room with built-in fireplace, dining area, fitted kitchen, cellar room, doors opening onto corner balcony, giving access to the garden which has a small stream running through. The balcony and terrace have direct access to the kitchen and enjoy beautiful views of the surrounding scenery.