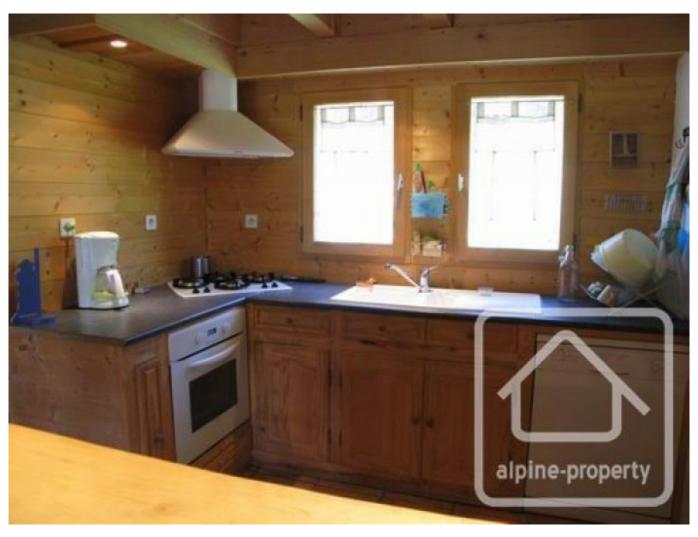

#### The accommodation comprises:

Lower ground floor: garage with electric door, bedroom, bathroom/WC, boiler room, laundry room.

Ground floor: living room with built-in fireplace, dining area, fitted kitchen, cellar room, doors opening onto corner balcony, giving access to the garden which has a small stream running through. The balcony and terrace have direct access to the kitchen and enjoy beautiful views of the surrounding scenery.