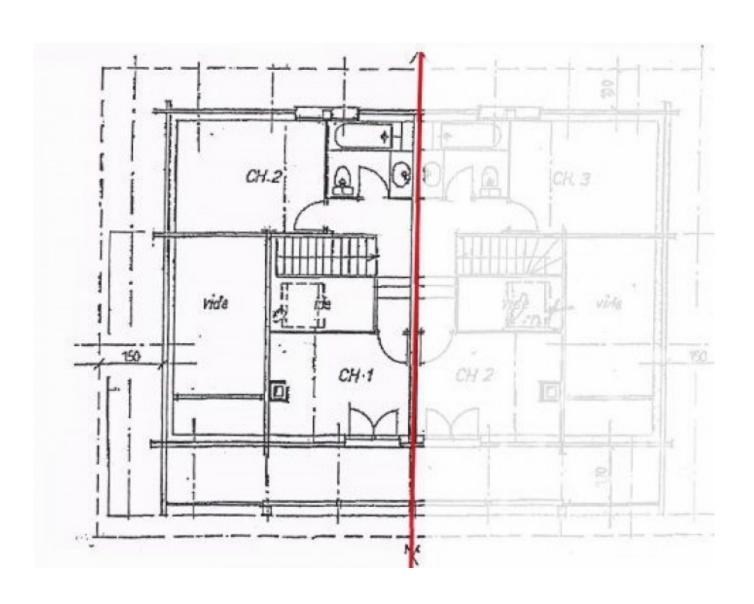

First floor: 2 bedrooms (one with balcony access), bathroom/WC, small mezzanine area.

Both halves of Chalet Le Nant 2 are for sale separately as demi-chalets so it would be possible to purchase the entire property to create one large, individual chalet if more space is required.