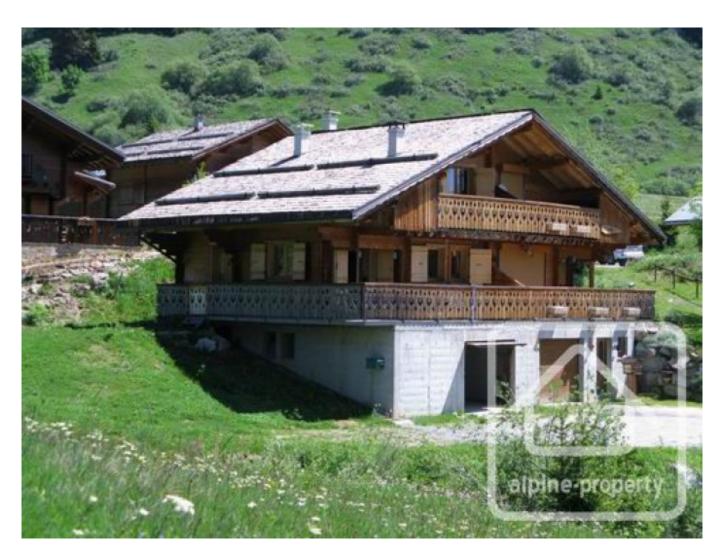

## **Property Description**

Chalet Le Nant 2 was built in 1999, using a traditional construction style. It is situated at the entrance to the ski station of Les Saisies in a small hamlet of ten private chalets, with easy access to the shops (1km) and close to the ski bus stop (30m).

The use of wood and a traditional shingle roof, give this chalet an authentic mountain look and the interior has been carefully finished to create a cosy, alpine ambiance. The chalet is south-west facing and occupies a quiet location with beautiful and uninterrupted views.

Demi-chalet Le Nant 2 has a floor area of 76.71m<sup>2</sup> + 8.55m<sup>2</sup> with reduced head height of under 1.80m. The surface area of the garage is 21.55 m<sup>2</sup>. The property is for sale furnished and 'ready to go'.