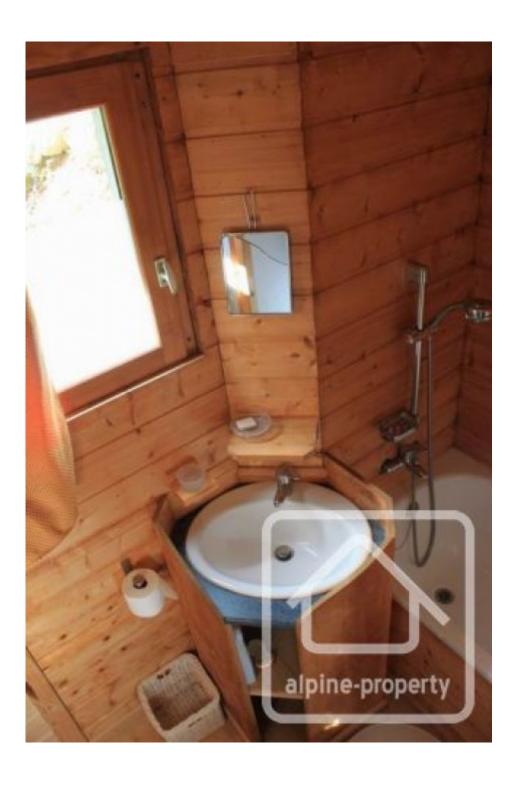

#### The accommodation comprises:

Lower ground floor: garage with electric door, bedroom, bathroom/WC, boiler room, laundry room.

Ground floor: living room with built-in fireplace, dining area, fitted kitchen, cellar room, doors opening onto corner balcony, giving access to the garden which has a small stream running through. The balcony and terrace have direct access to the kitchen and enjoy beautiful views of the surrounding scenery.

First floor: 2 bedrooms (one with balcony access), bathroom/WC, small mezzanine area.

Both halves of Chalet Le Nant 2 are for sale separately as demi-chalets so it would be possible to purchase the entire property to create one large, individual chalet if more space is required.