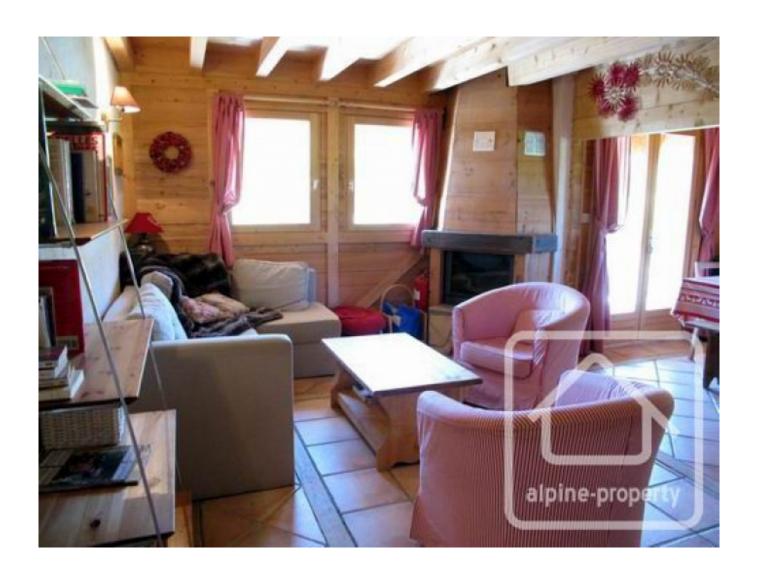

#### The accommodation comprises:

Lower ground floor: garage with electric door, bedroom, bathroom/WC, boiler room, laundry room.

Ground floor: living room with built-in fireplace, dining area, fitted kitchen, cellar room, doors opening onto corner balcony, giving access to the garden which has a small stream running through. The balcony and terrace have direct access to the kitchen and enjoy beautiful views of the surrounding scenery.