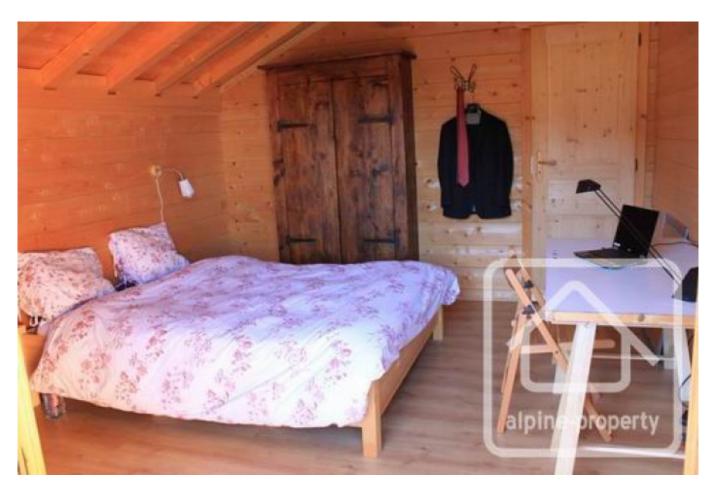

#### The accommodation comprises:

Lower ground floor: garage with electric door, bedroom, bathroom/WC, boiler room, laundry room.

Ground floor: living room with built-in fireplace, dining area, fitted kitchen, cellar room, doors opening onto corner balcony, giving access to the garden which has a small stream running through. The balcony and terrace have direct access to the kitchen and enjoy beautiful views of the surrounding scenery.

First floor: 2 bedrooms (one with balcony access), bathroom/WC, small mezzanine area.

Both halves of Chalet Le Nant 2 are for sale separately as demi-chalets so it would be possible to purchase the entire property to create one large, individual chalet if more space is required.