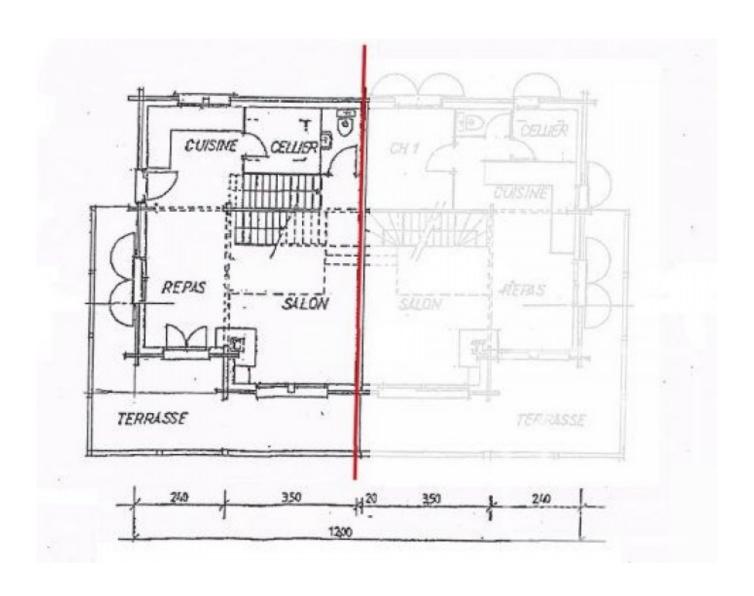

#### The accommodation comprises:

Lower ground floor: garage with electric door, bedroom, bathroom/WC, boiler room, laundry room.

Ground floor: living room with built-in fireplace, dining area, fitted kitchen, cellar room, doors opening onto corner balcony, giving access to the garden which has a small stream running through. The balcony and terrace have direct access to the kitchen and enjoy beautiful views of the surrounding scenery.