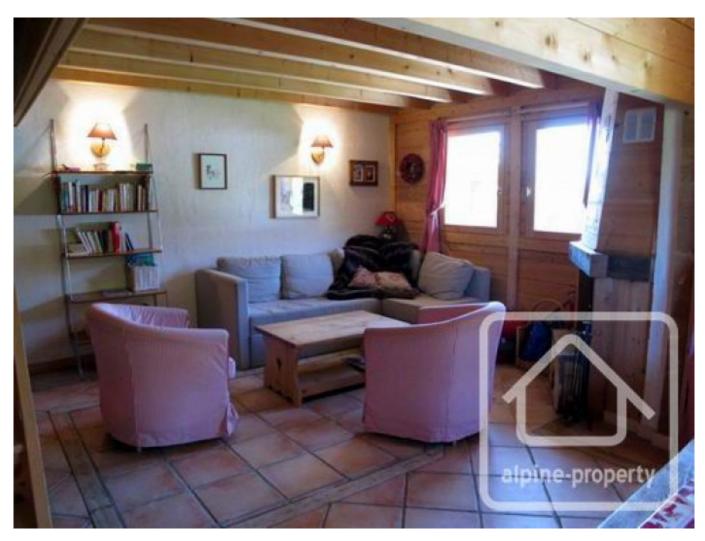

#### The accommodation comprises:

Lower ground floor: garage with electric door, bedroom, bathroom/WC, boiler room, laundry room.

Ground floor: living room with built-in fireplace, dining area, fitted kitchen, cellar room, doors opening onto corner balcony, giving access to the garden which has a small stream running through. The balcony and terrace have direct access to the kitchen and enjoy beautiful views of the surrounding scenery.