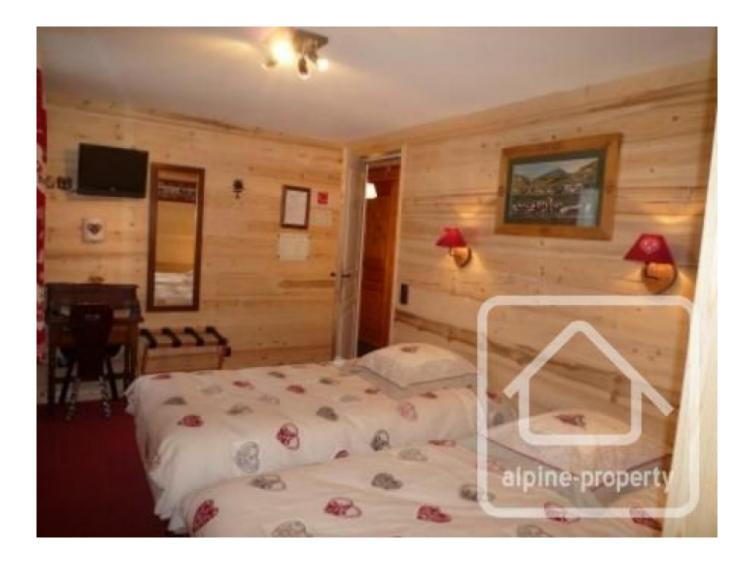

# **Property Description**

Les Airelles offers the opportunity to convert a small hotel into a fantastically located luxury ski in / ski out chalet, with 5 ensuite bedrooms and an owner's apartment. The hotel at present consists of 8 bedrooms and 8 en-suites, with an attic converted into a small apartment where the owners stay. It has a sensational location at the bottom of the slopes right next to the drag lift (Figaro) that gives easy access to the main lift ascending to 1800m and the whole of the Grand Massif ski area. It is opposite the beginners slopes, also the venue for many of the evening activities such as lugeing, airboarding, ski joering and hot air ballooning. There are few properties on the slopes in Les Carroz and as such this is truly a rarity.

This Swiss chalet style property has all amenities on its doorstep including the doctor's surgery, ski schools, shops, restaurants and banks.

The building itself comprises in the basement an office, wine cellar, boiler room/stock room, laundry room, cloakroom and has an exit to outside. The ground floor consists of an entrance hall leading to a bar area with staircase to the basement, dining area with open fireplace, separate wc and professional kitchen with external door leading to the mazot (decorative storage shed) for additional storage of kitchen equipment. An external staircase, under the cover of the roof, leads to the first floor where there is a linen room off the balcony and the entrance to the lobby off of which are 4 en-suite bedrooms, 2 recently renovated. An internal staircase then leads to the 2nd floor where there are a further 4 en-suite bedrooms, 2 of which have just completed renovation. On a 3rd floor there is the converted attic with bedroom, shower facility, wc and storage.