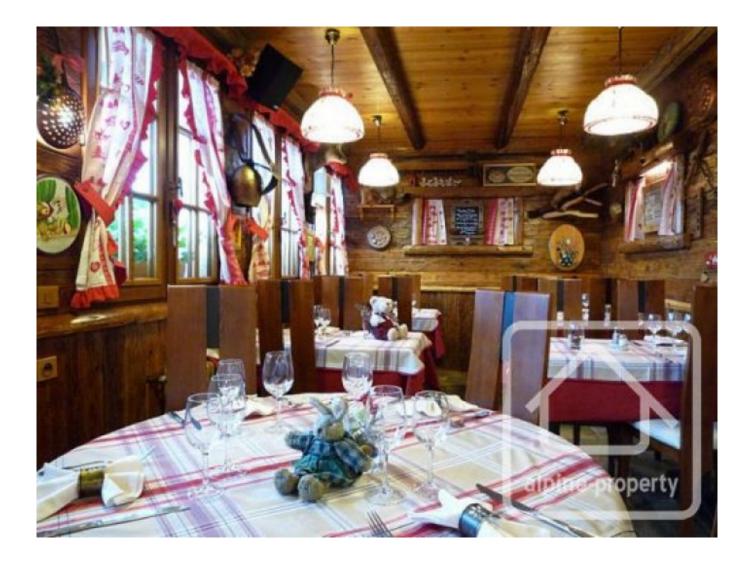

# **Property Description**

Les Airelles offers the opportunity to convert a small hotel into a fantastically located luxury ski in / ski out chalet, with 5 ensuite bedrooms and an owner's apartment. The hotel at present consists of 8 bedrooms and 8 en-suites, with an attic converted into a small apartment where the owners stay. It has a sensational location at the bottom of the slopes right next to the drag lift (Figaro) that gives easy access to the main lift ascending to 1800m and the whole of the Grand Massif ski area. It is opposite the beginners slopes, also the venue for many of the evening activities such as lugeing, airboarding, ski joering and hot air ballooning. There are few properties on the slopes in Les Carroz and as such this is truly a rarity.

This Swiss chalet style property has all amenities on its doorstep including the doctor's surgery, ski schools, shops, restaurants and banks.

The building itself comprises in the basement an office, wine cellar, boiler room/stock room, laundry room, cloakroom and has an exit to outside. The ground floor consists of an entrance hall leading to a bar area with staircase to the basement, dining area with open fireplace, separate wc and professional kitchen with external door leading to the mazot (decorative storage shed) for additional storage of kitchen equipment. An external staircase, under the cover of the roof, leads to the first floor where there is a linen room off the balcony and the entrance to the lobby off of which are 4 en-suite bedrooms, 2 recently renovated. An internal staircase then leads to the 2nd floor where there are a further 4 en-suite bedrooms, 2 of which have just completed renovation. On a 3rd floor there is the converted attic with bedroom, shower facility, wc and storage.