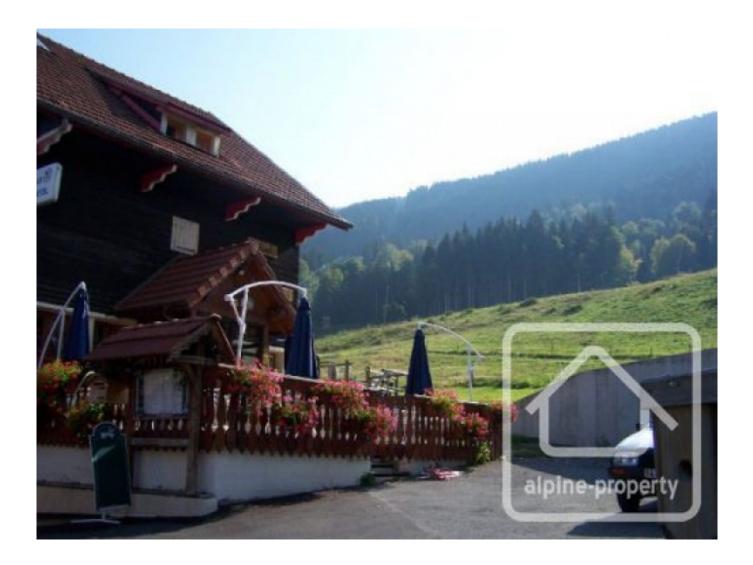

# **Property Description**

Les Airelles offers the opportunity to convert a small hotel into a fantastically located luxury ski in / ski out chalet, with 5 ensuite bedrooms and an owner's apartment. The hotel at present consists of 8 bedrooms and 8 en-suites, with an attic converted into a small apartment where the owners stay. It has a sensational location at the bottom of the slopes right next to the drag lift (Figaro) that gives easy access to the main lift ascending to 1800m and the whole of the Grand Massif ski area. It is opposite the beginners slopes, also the venue for many of the evening activities such as lugeing, airboarding, ski joering and hot air ballooning. There are few properties on the slopes in Les Carroz and as such this is truly a rarity.

The property has 4 covered parking spaces and 4 further spaces. There are 2 wooden terraces, one on the entrance side and a further raised one at the bottom of the ski slopes from where one can watch people skiing.