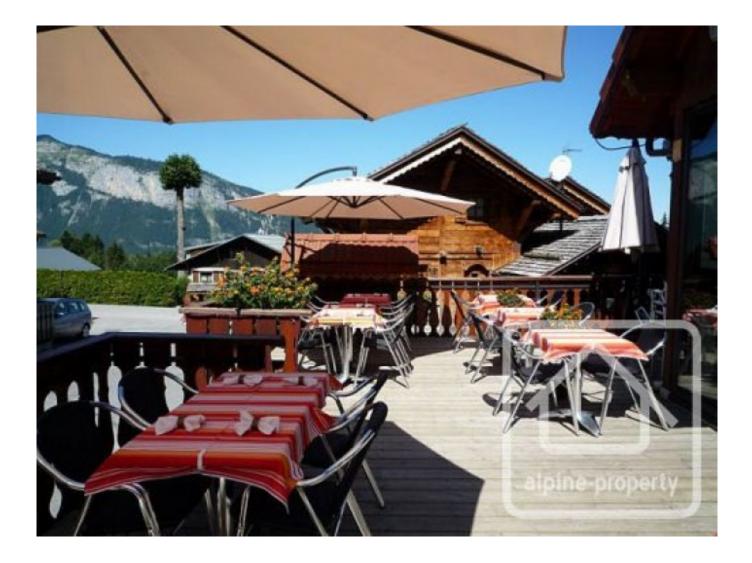

The property has 4 covered parking spaces and 4 further spaces. There are 2 wooden terraces, one on the entrance side and a further raised one at the bottom of the ski slopes from where one can watch people skiing.