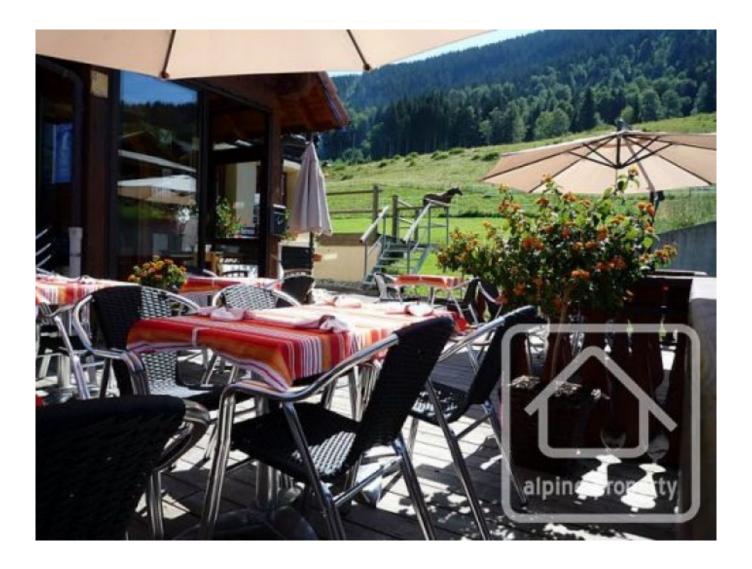

The property has 4 covered parking spaces and 4 further spaces. There are 2 wooden terraces, one on the entrance side and a further raised one at the bottom of the ski slopes from where one can watch people skiing.