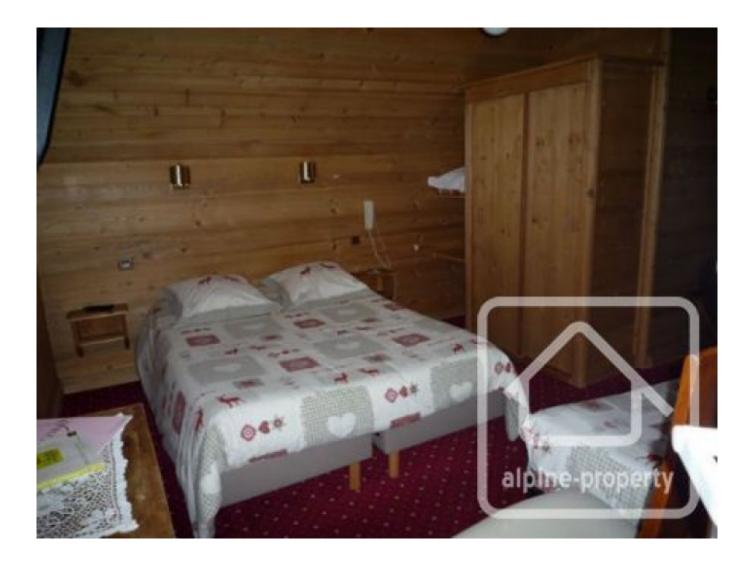

# **Property Description**

Les Airelles offers the opportunity to convert a small hotel into a fantastically located luxury ski in / ski out chalet, with 5 ensuite bedrooms and an owner's apartment. The hotel at present consists of 8 bedrooms and 8 en-suites, with an attic converted into a small apartment where the owners stay. It has a sensational location at the bottom of the slopes right next to the drag lift (Figaro) that gives easy access to the main lift ascending to 1800m and the whole of the Grand Massif ski area. It is opposite the beginners slopes, also the venue for many of the evening activities such as lugeing, airboarding, ski joering and hot air ballooning. There are few properties on the slopes in Les Carroz and as such this is truly a rarity.

This Swiss chalet style property has all amenities on its doorstep including the doctor's surgery, ski schools, shops, restaurants and banks.

The building itself comprises in the basement an office, wine cellar, boiler room/stock room, laundry room, cloakroom and has an exit to outside. The ground floor consists of an entrance hall leading to a bar area with staircase to the basement, dining area with open fireplace, separate wc and professional kitchen with external door leading to the mazot (decorative storage shed) for additional storage of kitchen equipment. An external staircase, under the cover of the roof, leads to the first floor where there is a linen room off the balcony and the entrance to the lobby off of which are 4 en-suite bedrooms, 2 recently renovated. An internal staircase then leads to the 2nd floor where there are a further 4 en-suite bedrooms, 2 of which have just completed renovation. On a 3rd floor there is the converted attic with bedroom, shower facility, wc and storage.