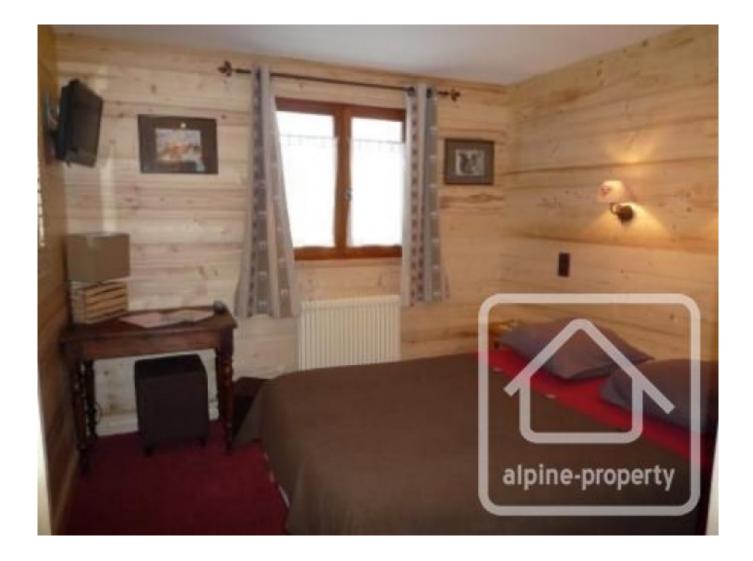

# **Property Description**

Les Airelles offers the opportunity to convert a small hotel into a fantastically located luxury ski in / ski out chalet, with 5 ensuite bedrooms and an owner's apartment. The hotel at present consists of 8 bedrooms and 8 en-suites, with an attic converted into a small apartment where the owners stay. It has a sensational location at the bottom of the slopes right next to the drag lift (Figaro) that gives easy access to the main lift ascending to 1800m and the whole of the Grand Massif ski area. It is opposite the beginners slopes, also the venue for many of the evening activities such as lugeing, airboarding, ski joering and hot air ballooning. There are few properties on the slopes in Les Carroz and as such this is truly a rarity.

This Swiss chalet style property has all amenities on its doorstep including the doctor's surgery, ski schools, shops, restaurants and banks.

The building itself comprises in the basement an office, wine cellar, boiler room/stock room, laundry room, cloakroom and has an exit to outside. The ground floor consists of an entrance hall leading to a bar area with staircase to the basement, dining area with open fireplace, separate wc and professional kitchen with external door leading to the mazot (decorative storage shed) for additional storage of kitchen equipment. An external staircase, under the cover of the roof, leads to the first floor where there is a linen room off the balcony and the entrance to the lobby off of which are 4 en-suite bedrooms, 2 recently renovated. An internal staircase then leads to the 2nd floor where there are a further 4 en-suite bedrooms, 2 of which have just completed renovation. On a 3rd floor there is the converted attic with bedroom, shower facility, wc and storage.