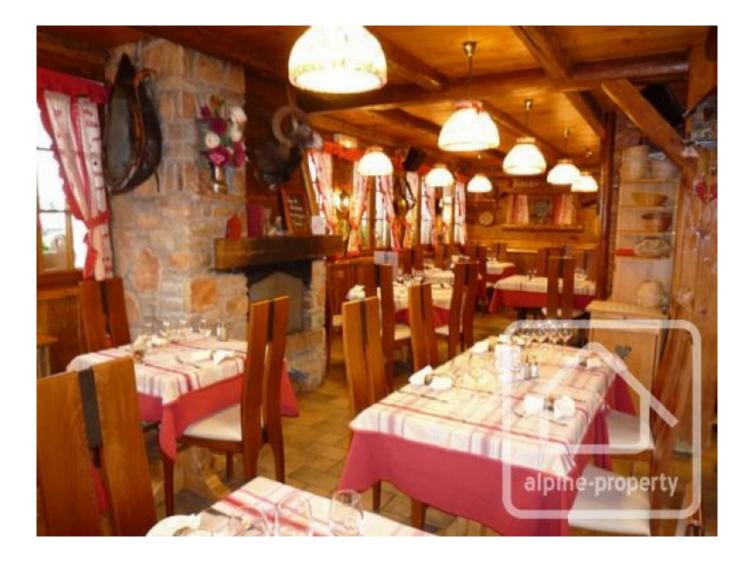

# **Property Description**

Les Airelles offers the opportunity to convert a small hotel into a fantastically located luxury ski in / ski out chalet, with 5 ensuite bedrooms and an owner's apartment. The hotel at present consists of 8 bedrooms and 8 en-suites, with an attic converted into a small apartment where the owners stay. It has a sensational location at the bottom of the slopes right next to the drag lift (Figaro) that gives easy access to the main lift ascending to 1800m and the whole of the Grand Massif ski area. It is opposite the beginners slopes, also the venue for many of the evening activities such as lugeing, airboarding, ski joering and hot air ballooning. There are few properties on the slopes in Les Carroz and as such this is truly a rarity.

This Swiss chalet style property has all amenities on its doorstep including the doctor's surgery, ski schools, shops, restaurants and banks.

The building itself comprises in the basement an office, wine cellar, boiler room/stock room, laundry room, cloakroom and has an exit to outside. The ground floor consists of an entrance hall leading to a bar area with staircase to the basement, dining area with open fireplace, separate wc and professional kitchen with external door leading to the mazot (decorative storage shed) for additional storage of kitchen equipment. An external staircase, under the cover of the roof, leads to the first floor where there is a linen room off the balcony and the entrance to the lobby off of which are 4 en-suite bedrooms, 2 recently renovated. An internal staircase then leads to the 2nd floor where there are a further 4 en-suite bedrooms, 2 of which have just completed renovation. On a 3rd floor there is the converted attic with bedroom, shower facility, wc and storage.