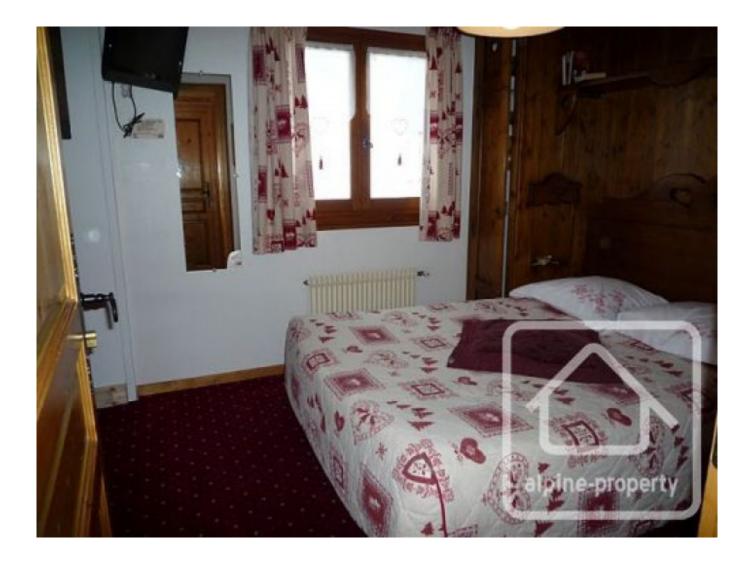

This Swiss chalet style property has all amenities on its doorstep including the doctor's surgery, ski schools, shops, restaurants and banks.

The building itself comprises in the basement an office, wine cellar, boiler room/stock room, laundry room, cloakroom and has an exit to outside. The ground floor consists of an entrance hall leading to a bar area with staircase to the basement, dining area with open fireplace, separate wc and professional kitchen with external door leading to the mazot (decorative storage shed) for additional storage of kitchen equipment. An external staircase, under the cover of the roof, leads to the first floor where there is a linen room off the balcony and the entrance to the lobby off of which are 4 en-suite bedrooms, 2 recently renovated. An internal staircase then leads to the 2nd floor where there are a further 4 en-suite bedrooms, 2 of which have just completed renovation. On a 3rd floor there is the converted attic with bedroom, shower facility, wc and storage.