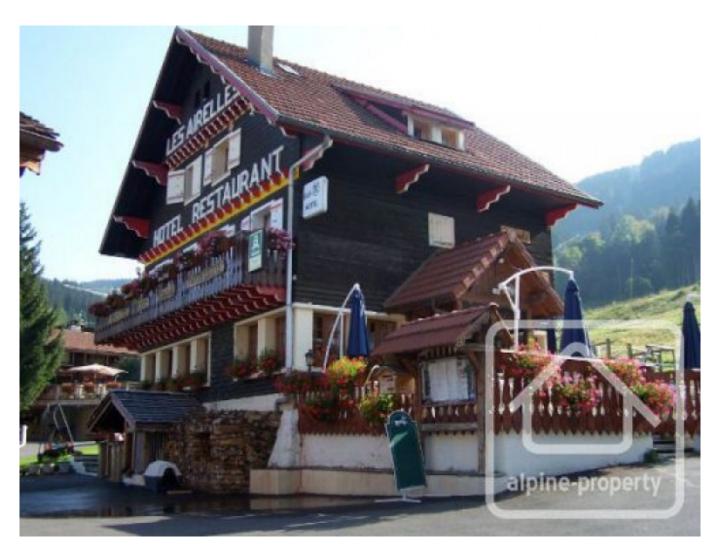

# **Les Airelles**

# **Property Description**

Les Airelles offers the opportunity to convert a small hotel into a fantastically located luxury ski in / ski out chalet, with 5 ensuite bedrooms and an owner's apartment. The hotel at present consists of 8 bedrooms and 8 en-suites, with an attic converted into a small apartment where the owners stay. It has a sensational location at the bottom of the slopes right next to the drag lift (Figaro) that gives easy access to the main lift ascending to 1800m and the whole of the Grand Massif ski area. It is opposite the beginners slopes, also the venue for many of the evening activities such as lugeing, airboarding, ski joering and hot air ballooning. There are few properties on the slopes in Les Carroz and as such this is truly a rarity.

This Swiss chalet style property has all amenities on its doorstep including the doctor's surgery, ski schools, shops, restaurants and banks.

The building itself comprises in the basement an office, wine cellar, boiler room/stock room, laundry room, cloakroom and has an exit to outside. The ground floor consists of an entrance hall leading to a bar area with staircase to the basement, dining area with open fireplace, separate wc and professional kitchen with external door leading to the mazot (decorative storage shed) for additional storage of kitchen equipment. An external staircase, under the cover of the roof, leads to the first floor where there is a linen room off the balcony and the entrance to the lobby off of which are 4 en-suite bedrooms, 2 recently renovated. An internal staircase then leads to the 2nd floor where there are a further 4 en-suite bedrooms, 2 of which have just completed renovation. On a 3rd floor there is the converted attic with bedroom, shower facility, wc and storage.

The property has 4 covered parking spaces and 4 further spaces. There are 2 wooden terraces, one on the entrance side and a further raised one at the bottom of the ski slopes from where one can watch people skiing.