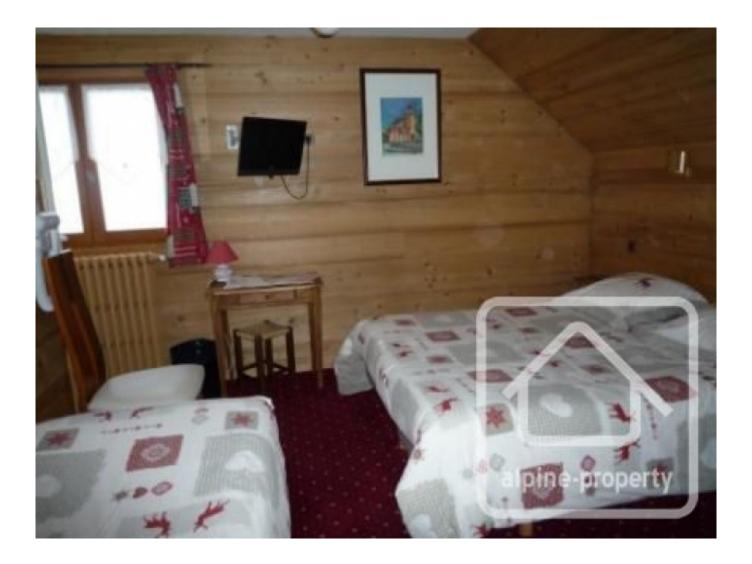

# **Property Description**

Les Airelles offers the opportunity to convert a small hotel into a fantastically located luxury ski in / ski out chalet, with 5 ensuite bedrooms and an owner's apartment. The hotel at present consists of 8 bedrooms and 8 en-suites, with an attic converted into a small apartment where the owners stay. It has a sensational location at the bottom of the slopes right next to the drag lift (Figaro) that gives easy access to the main lift ascending to 1800m and the whole of the Grand Massif ski area. It is opposite the beginners slopes, also the venue for many of the evening activities such as lugeing, airboarding, ski joering and hot air ballooning. There are few properties on the slopes in Les Carroz and as such this is truly a rarity.

This Swiss chalet style property has all amenities on its doorstep including the doctor's surgery, ski schools, shops, restaurants and banks.

The building itself comprises in the basement an office, wine cellar, boiler room/stock room, laundry room, cloakroom and has an exit to outside. The ground floor consists of an entrance hall leading to a bar area with staircase to the basement, dining area with open fireplace, separate wc and professional kitchen with external door leading to the mazot (decorative storage shed) for additional storage of kitchen equipment. An external staircase, under the cover of the roof, leads to the first floor where there is a linen room off the balcony and the entrance to the lobby off of which are 4 en-suite bedrooms, 2 recently renovated. An internal staircase then leads to the 2nd floor where there are a further 4 en-suite bedrooms, 2 of which have just completed renovation. On a 3rd floor there is the converted attic with bedroom, shower facility, wc and storage.