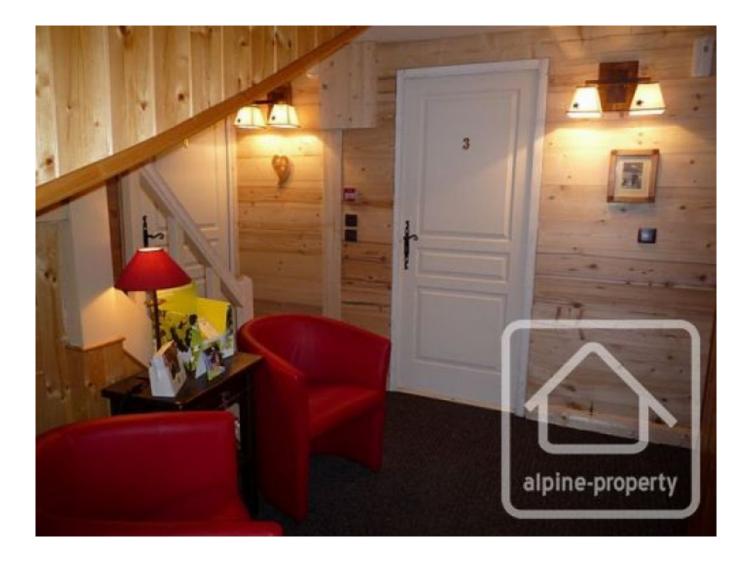

This Swiss chalet style property has all amenities on its doorstep including the doctor's surgery, ski schools, shops, restaurants and banks.

The building itself comprises in the basement an office, wine cellar, boiler room/stock room, laundry room, cloakroom and has an exit to outside. The ground floor consists of an entrance hall leading to a bar area with staircase to the basement, dining area with open fireplace, separate wc and professional kitchen with external door leading to the mazot (decorative storage shed) for additional storage of kitchen equipment. An external staircase, under the cover of the roof, leads to the first floor where there is a linen room off the balcony and the entrance to the lobby off of which are 4 en-suite bedrooms, 2 recently renovated. An internal staircase then leads to the 2nd floor where there are a further 4 en-suite bedrooms, 2 of which have just completed renovation. On a 3rd floor there is the converted attic with bedroom, shower facility, wc and storage.