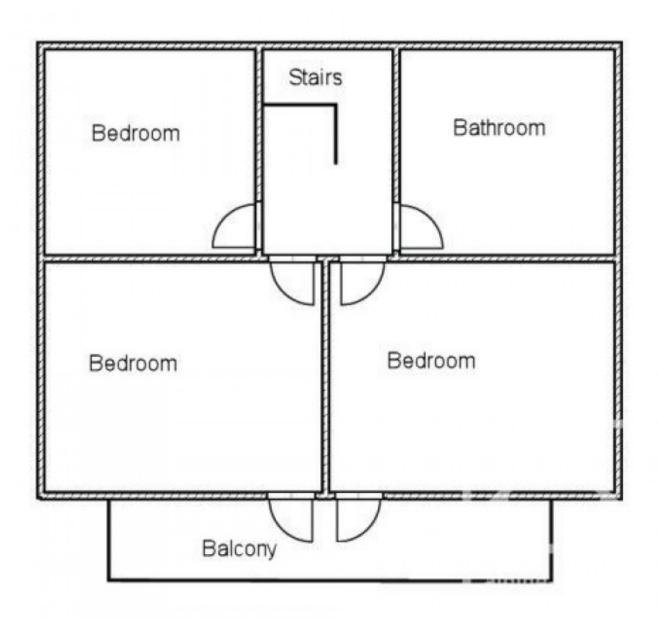

First floor: 3 bedrooms, 2 with access onto the balcony, bathroom.

The heating and hot water is electric and there is an enclosed fire in the living room.

Externally there is plenty of private parking, a large garden and a sunny terrace. The property is connected to the mains drains.