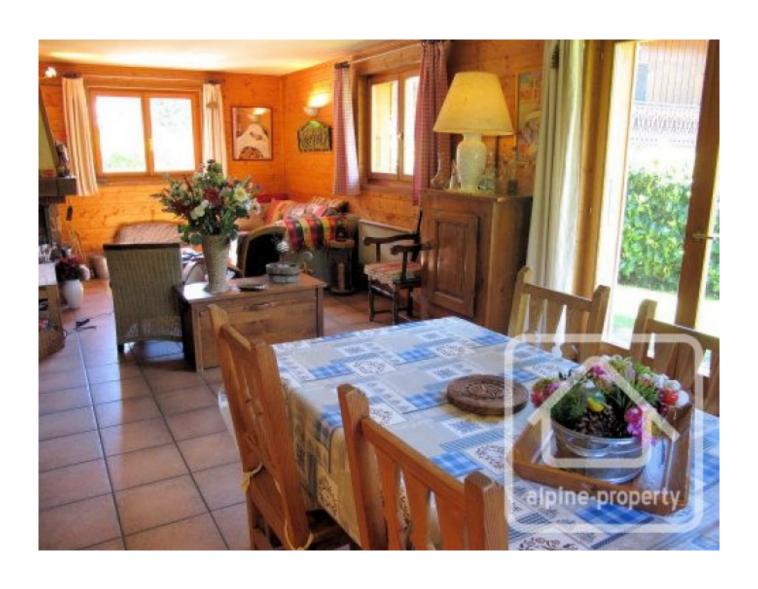

The layout consists of:

Ground floor: Entrance hall leading onto the kitchen and main living and dining area, here there is an enclosed fire and access into the garden and terrace, separate WC, laundry room, large garage.

First floor: 3 bedrooms, 2 with access onto the balcony, bathroom.

The heating and hot water is electric and there is an enclosed fire in the living room.

Externally there is plenty of private parking, a large garden and a sunny terrace. The property is connected to the mains drains.