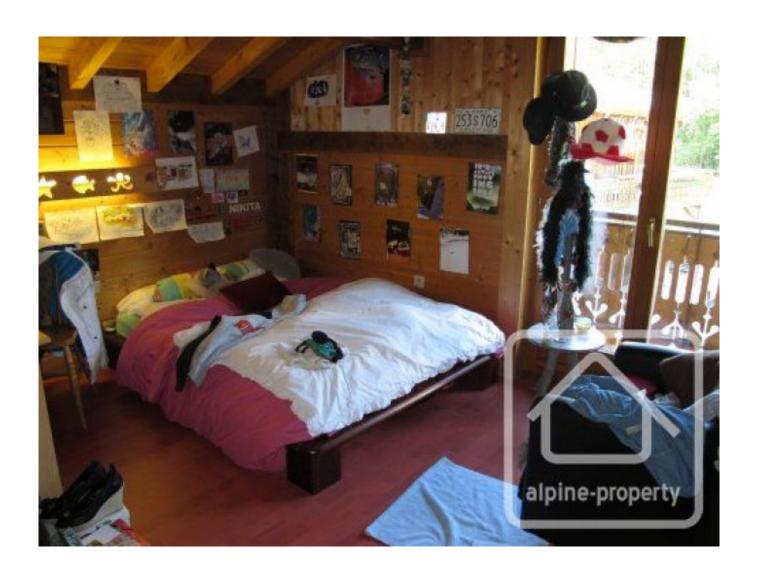

First floor: 3 bedrooms, 2 with access onto the balcony, bathroom.

The heating and hot water is electric and there is an enclosed fire in the living room.

Externally there is plenty of private parking, a large garden and a sunny terrace. The property is connected to the mains drains.