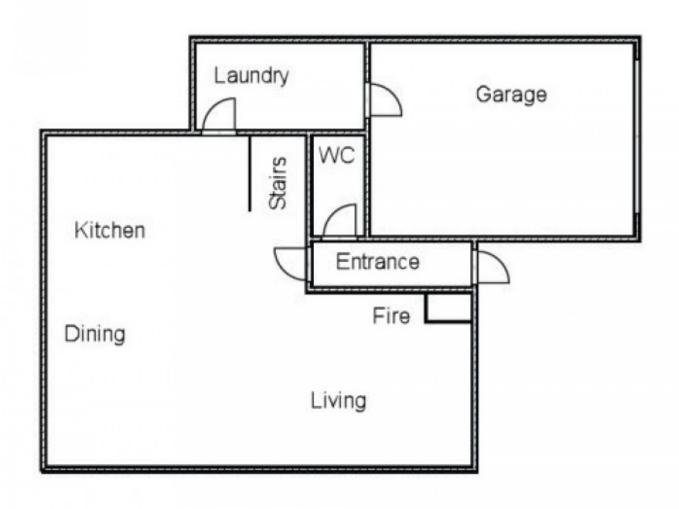

The layout consists of:

Ground floor: Entrance hall leading onto the kitchen and main living and dining area, here there is an enclosed fire and access into the garden and terrace, separate WC, laundry room, large garage.