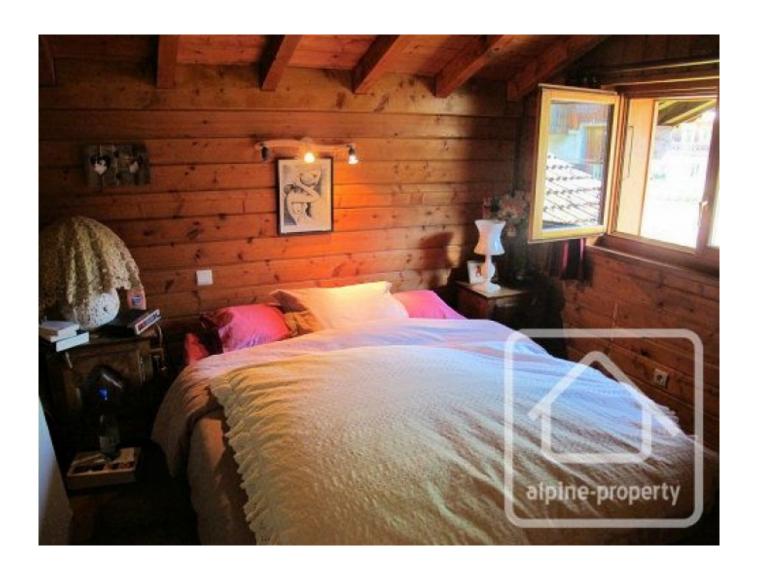

First floor: 3 bedrooms, 2 with access onto the balcony, bathroom.

The heating and hot water is electric and there is an enclosed fire in the living room.

Externally there is plenty of private parking, a large garden and a sunny terrace. The property is connected to the mains drains.