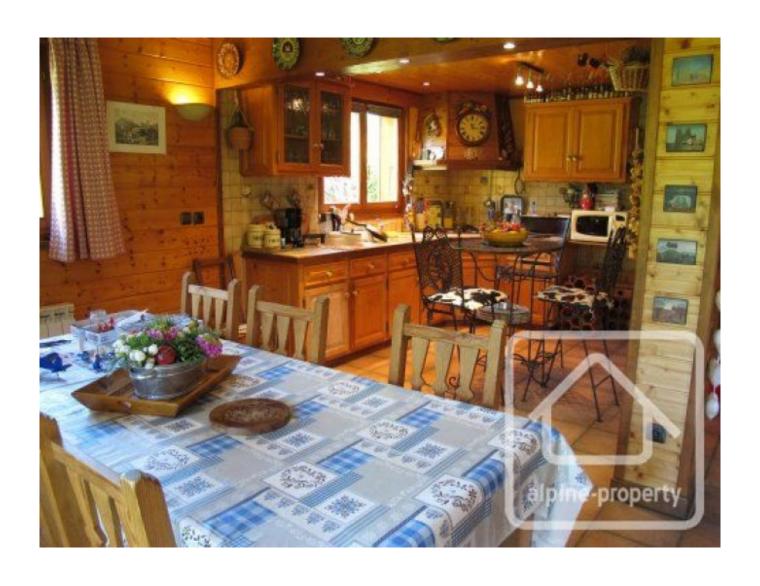

The layout consists of:

Ground floor: Entrance hall leading onto the kitchen and main living and dining area, here there is an enclosed fire and access into the garden and terrace, separate WC, laundry room, large garage.