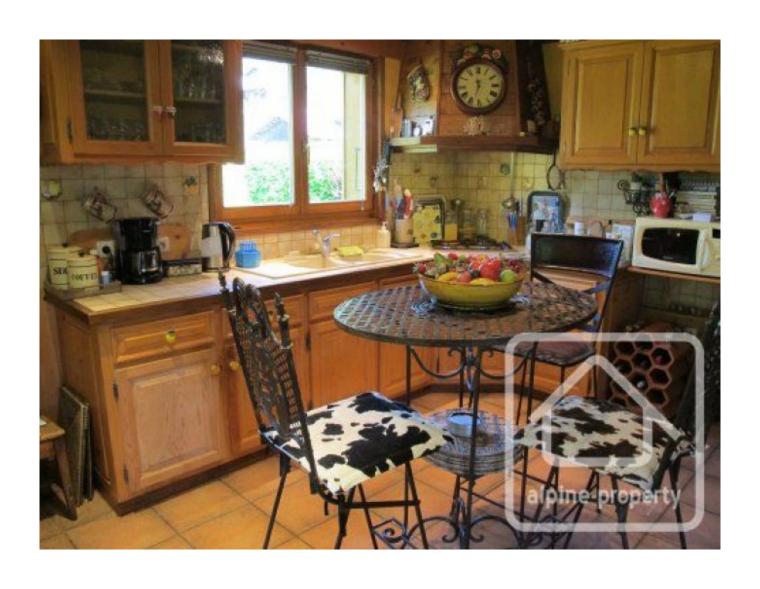

The layout consists of:

Ground floor: Entrance hall leading onto the kitchen and main living and dining area, here there is an enclosed fire and access into the garden and terrace, separate WC, laundry room, large garage.