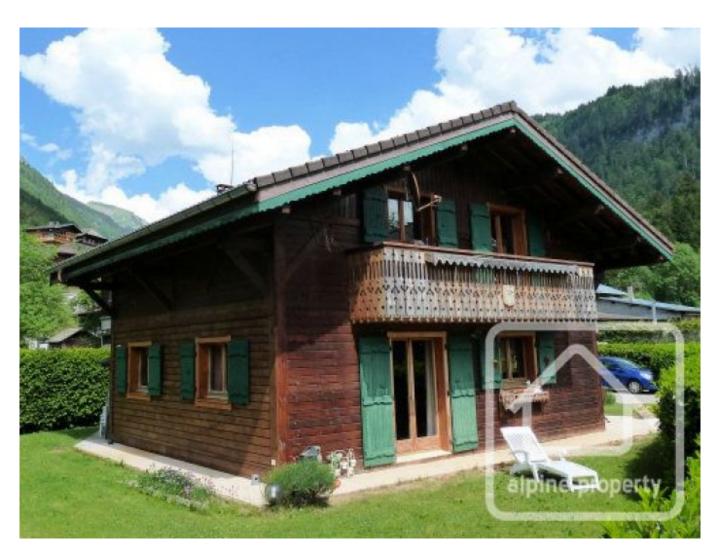

## **Chalet Beveret**

Montriond, Morzine, Portes Du Soleil

695 000 €uros

## **Property Description**

This 3 bedroom chalet is situated in a quiet part of Montriond, there is a mill race that passes on one side and the river Dranse on the other. The local football club is a few hundred metres away as is access to the riverside walks that lead directly to Morzine. The shops in Montriond are about 5min walk up the hill. There is a regular bus that passes in the seasons which gives access to the Morzine skiing or Avoriaz with a change in Montriond.