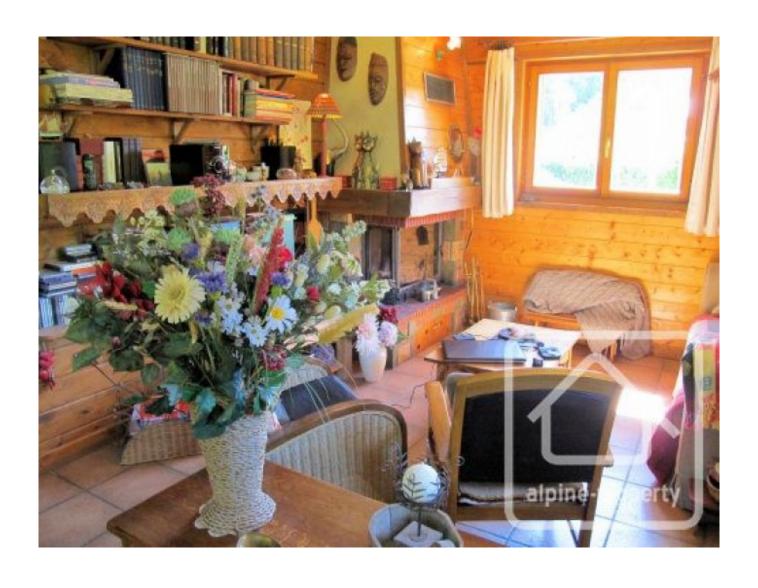

The layout consists of:

Ground floor: Entrance hall leading onto the kitchen and main living and dining area, here there is an enclosed fire and access into the garden and terrace, separate WC, laundry room, large garage.

First floor: 3 bedrooms, 2 with access onto the balcony, bathroom.

The heating and hot water is electric and there is an enclosed fire in the living room.

Externally there is plenty of private parking, a large garden and a sunny terrace. The property is connected to the mains drains.