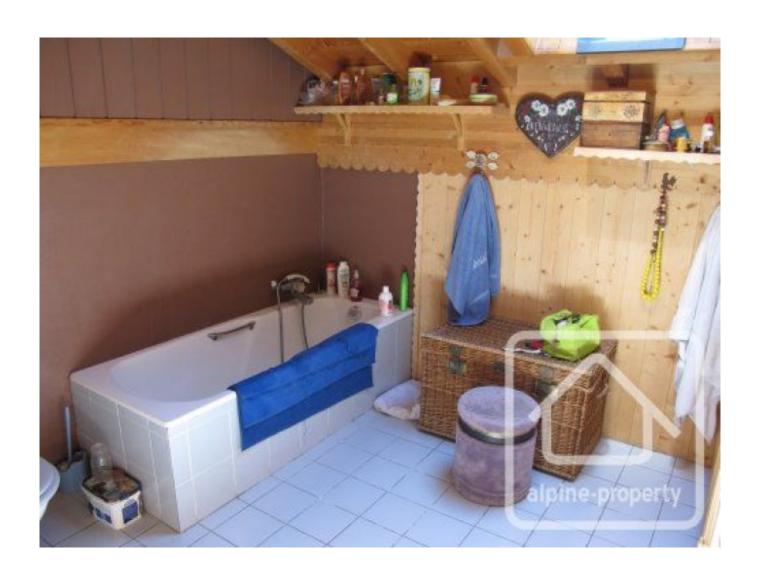

First floor: 3 bedrooms, 2 with access onto the balcony, bathroom.

The heating and hot water is electric and there is an enclosed fire in the living room.

Externally there is plenty of private parking, a large garden and a sunny terrace. The property is connected to the mains drains.