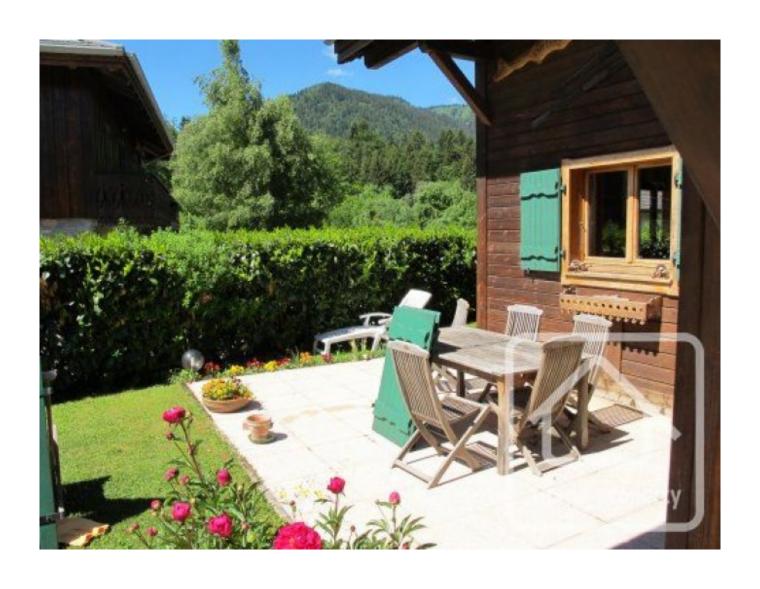

First floor: 3 bedrooms, 2 with access onto the balcony, bathroom.

The heating and hot water is electric and there is an enclosed fire in the living room.

Externally there is plenty of private parking, a large garden and a sunny terrace. The property is connected to the mains drains.