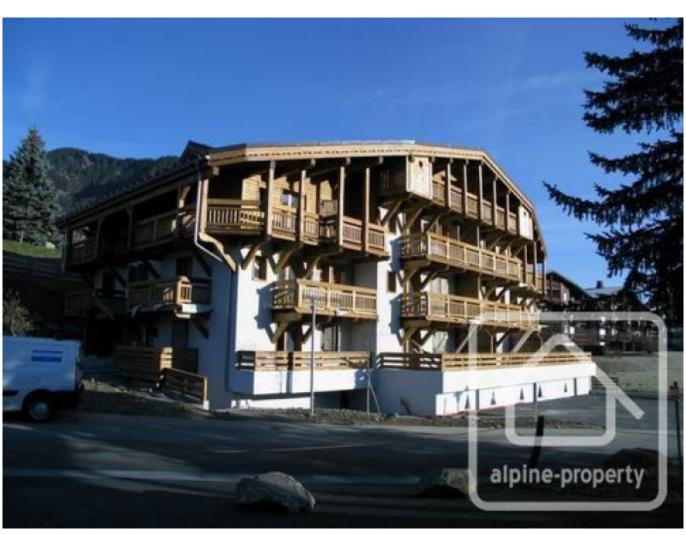

## Appt. Le Diamant, 108

Praz Sur Arly, Megève, Mont Blanc

245 000 €uros

## **Property Description**

'Le Diamant' apartment building benefits from an ideal location, in a quiet setting with good sunshine exposure, great views and easy access to the ski slopes in the village. Praz sur Arly is in the heart of the Espace Diamant ski area and is located just 5km from Megève.