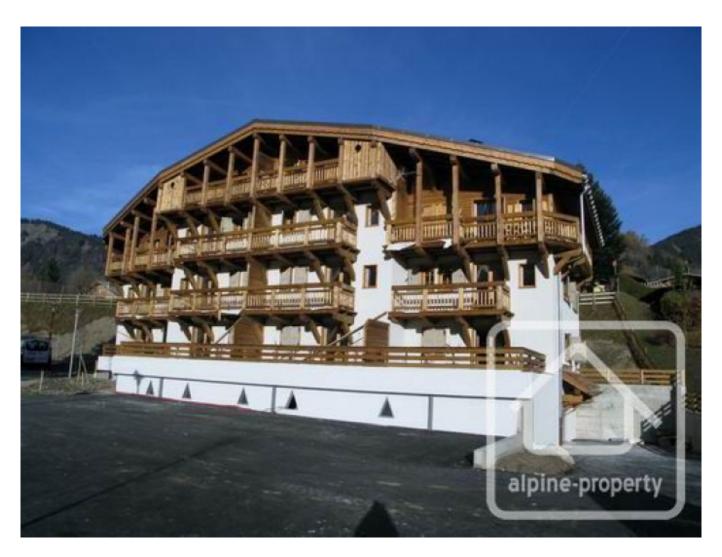

## Appt. Le Diamant, 108

Praz Sur Arly, Megève, Mont Blanc

245 000 €uros

## **Property Description**

'Le Diamant' apartment building benefits from an ideal location, in a quiet setting with good sunshine exposure, great views and easy access to the ski slopes in the village. Praz sur Arly is in the heart of the Espace Diamant ski area and is located just 5km from Megève.

This brand new development benefits from reduced notaires fees.

Apartment 108 has a floor area of 46.06m<sup>2</sup> and the accommodation comprises: living room with corner balcony, dining area, fitted kitchen, 2 bedrooms (one with balcony), shower room, WC.