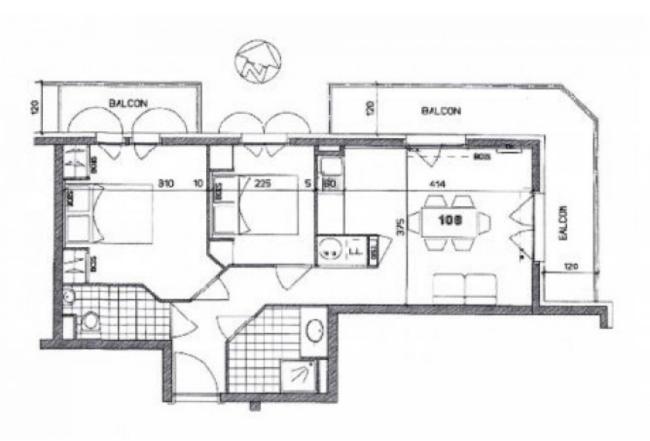

This brand new development benefits from reduced notaires fees.

Apartment 108 has a floor area of 46.06m<sup>2</sup> and the accommodation comprises: living room with corner balcony, dining area, fitted kitchen, 2 bedrooms (one with balcony), shower room, WC.