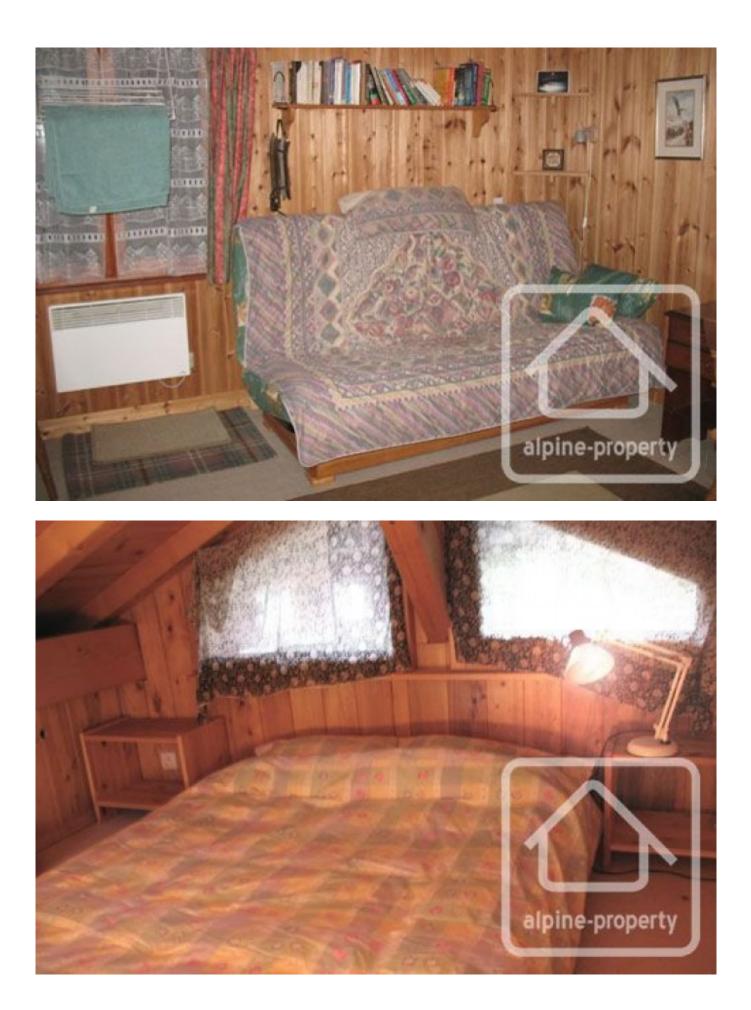

It comprises:

Ground floor

- Entrance
- WC/shower room
- Bedroom with bath and sink

Middle floor

- Living space with a wood burning stove
- Access to south facing balcony
- Fitted kitchen with dining area

- WC

- Stairs accessing the mezzanine which offers additional sleeping area

It has a fabulous view on the Mont Blanc range and is just 1km from the Le Tour ski lift station and 3 minutes from Argentière village.