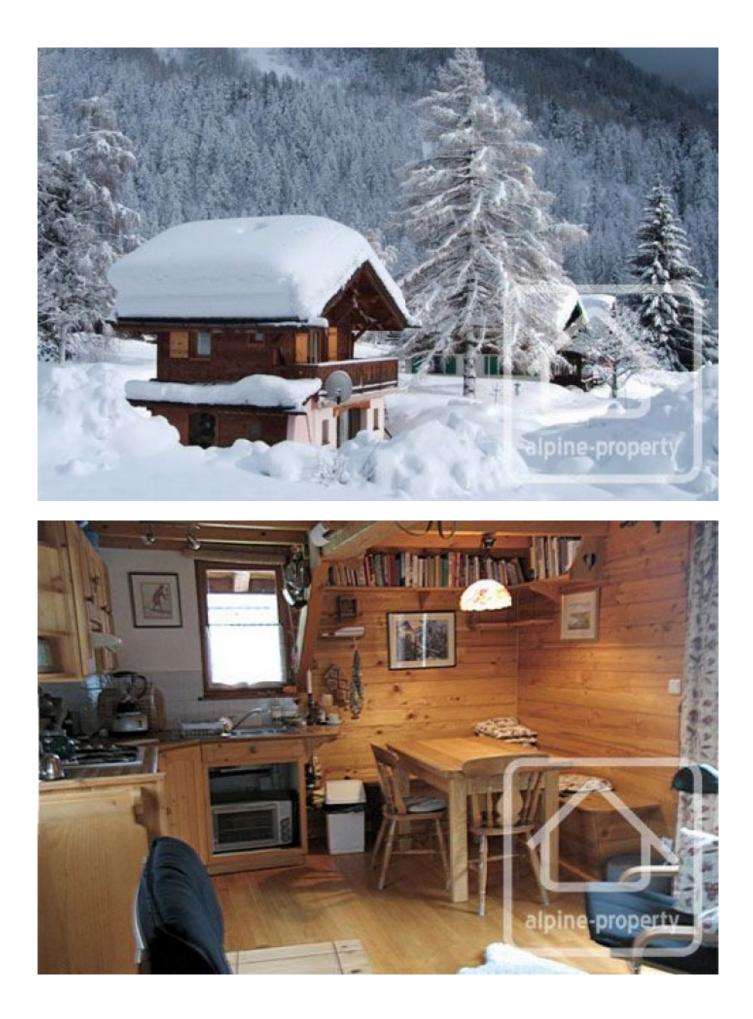

## **Property Description**

A one bedroom chalet with additional mezzanine space, situated in the secluded hameau of Les Frasserands, Mont Roc in Chamonix.

The chalet is set on a quiet road and has access to a garden and south facing terrace. In addition it has a wrap round balcony from which to enjoy the stunning views across to the Grand Montets and the Chamonix valley.

It comprises:

Ground floor

- Entrance
- WC/shower room
- Bedroom with bath and sink

Middle floor

- Living space with a wood burning stove
- Access to south facing balcony
- Fitted kitchen with dining area