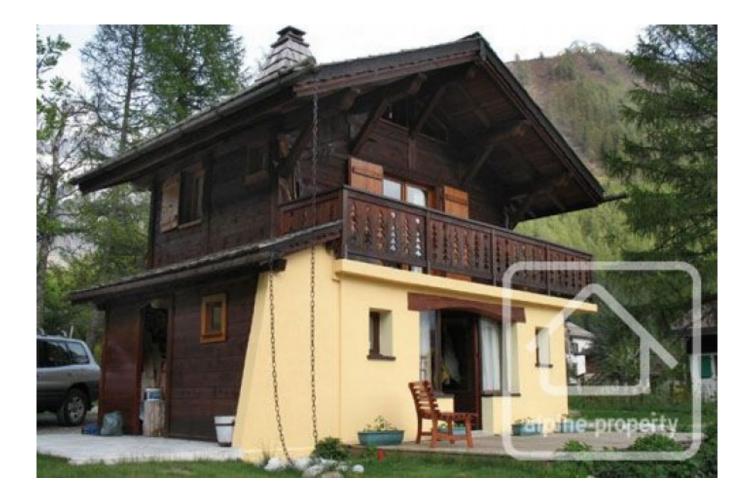

# **Chalet Frasserands**

Argentière, Chamonix & Vallée, Mont Blanc

## **Property Description**

A one bedroom chalet with additional mezzanine space, situated in the secluded hameau of Les Frasserands, Mont Roc in Chamonix.

The chalet is set on a quiet road and has access to a garden and south facing terrace. In addition it has a wrap round balcony from which to enjoy the stunning views across to the Grand Montets and the Chamonix valley.

It comprises:

Ground floor

- Entrance
- WC/shower room
- Bedroom with bath and sink

Middle floor

- Living space with a wood burning stove
- Access to south facing balcony
- Fitted kitchen with dining area