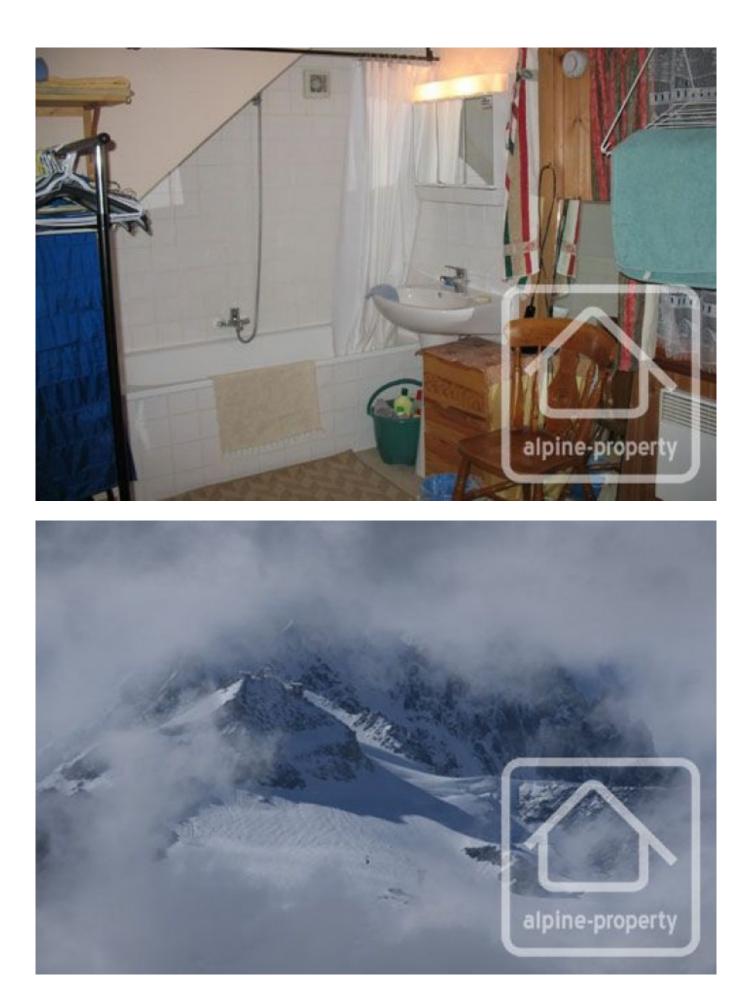

It comprises:

Ground floor

- Entrance
- WC/shower room
- Bedroom with bath and sink

Middle floor

- Living space with a wood burning stove
- Access to south facing balcony
- Fitted kitchen with dining area

- WC

- Stairs accessing the mezzanine which offers additional sleeping area

It has a fabulous view on the Mont Blanc range and is just 1km from the Le Tour ski lift station and 3 minutes from Argentière village.