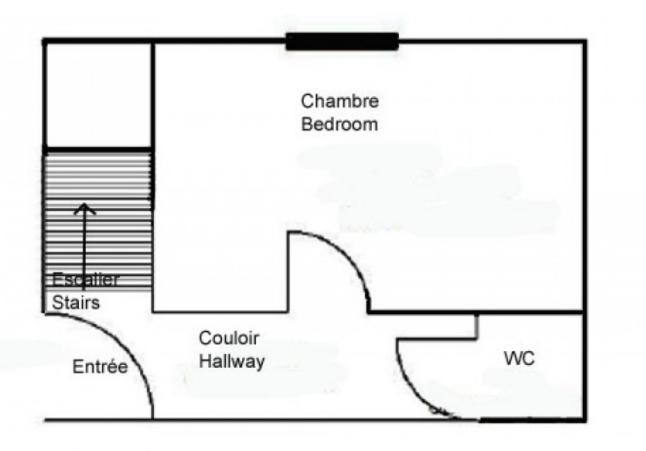

It comprises:

Ground floor

- Entrance
- WC/shower room
- Bedroom with bath and sink

Middle floor

- Living space with a wood burning stove
- Access to south facing balcony
- Fitted kitchen with dining area

- WC

- Stairs accessing the mezzanine which offers additional sleeping area

It has a fabulous view on the Mont Blanc range and is just 1km from the Le Tour ski lift station and 3 minutes from Argentière village.