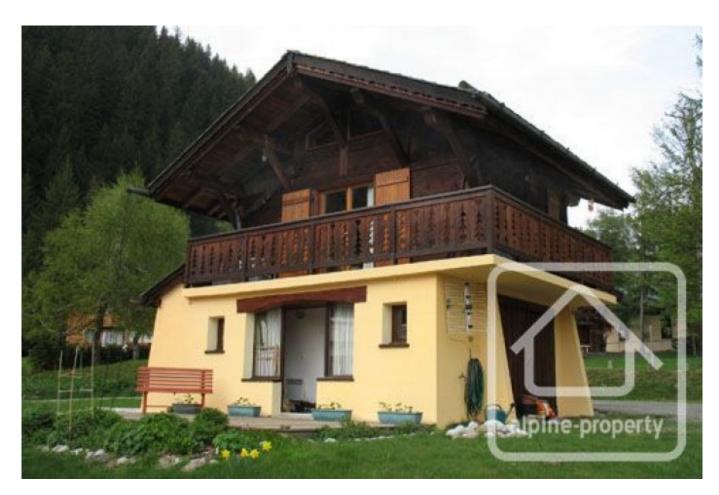

# **Chalet Frasserands**

Argentière, Chamonix & Vallée, Mont Blanc

## **Property Description**

A one bedroom chalet with additional mezzanine space, situated in the secluded hameau of Les Frasserands, Mont Roc in Chamonix.

The chalet is set on a quiet road and has access to a garden and south facing terrace. In addition it has a wrap round balcony from which to enjoy the stunning views across to the Grand Montets and the Chamonix valley.