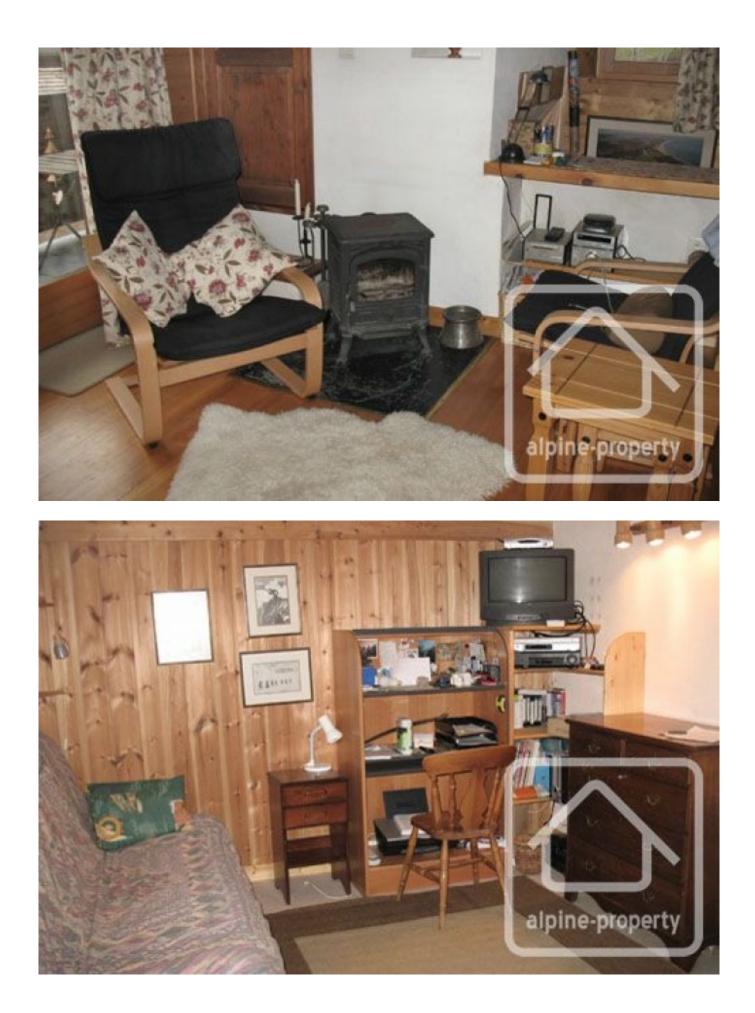

It comprises:

Ground floor

- Entrance
- WC/shower room
- Bedroom with bath and sink

Middle floor

- Living space with a wood burning stove
- Access to south facing balcony
- Fitted kitchen with dining area