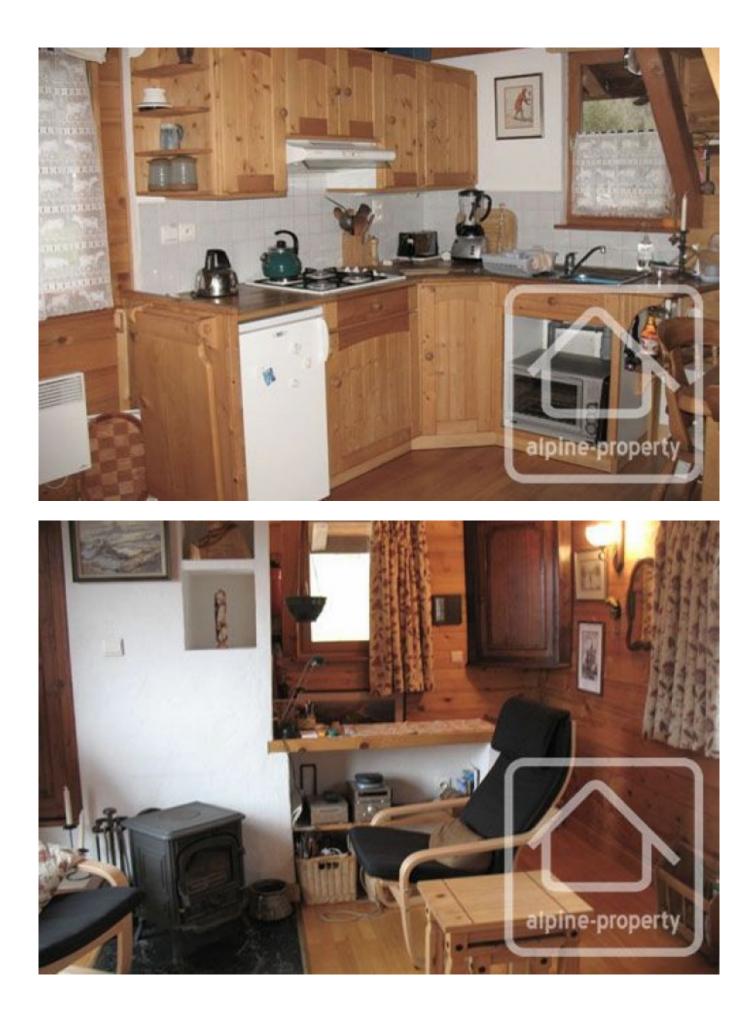

## **Property Description**

A one bedroom chalet with additional mezzanine space, situated in the secluded hameau of Les Frasserands, Mont Roc in Chamonix.

The chalet is set on a quiet road and has access to a garden and south facing terrace. In addition it has a wrap round balcony from which to enjoy the stunning views across to the Grand Montets and the Chamonix valley.

It comprises:

Ground floor

- Entrance
- WC/shower room
- Bedroom with bath and sink

Middle floor

- Living space with a wood burning stove
- Access to south facing balcony
- Fitted kitchen with dining area