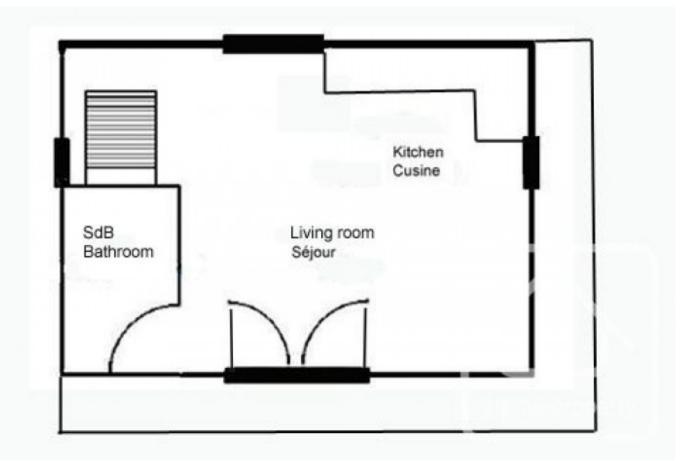

It comprises:

Ground floor

- Entrance
- WC/shower room
- Bedroom with bath and sink

Middle floor

- Living space with a wood burning stove
- Access to south facing balcony
- Fitted kitchen with dining area

- WC

- Stairs accessing the mezzanine which offers additional sleeping area

It has a fabulous view on the Mont Blanc range and is just 1km from the Le Tour ski lift station and 3 minutes from Argentière village.