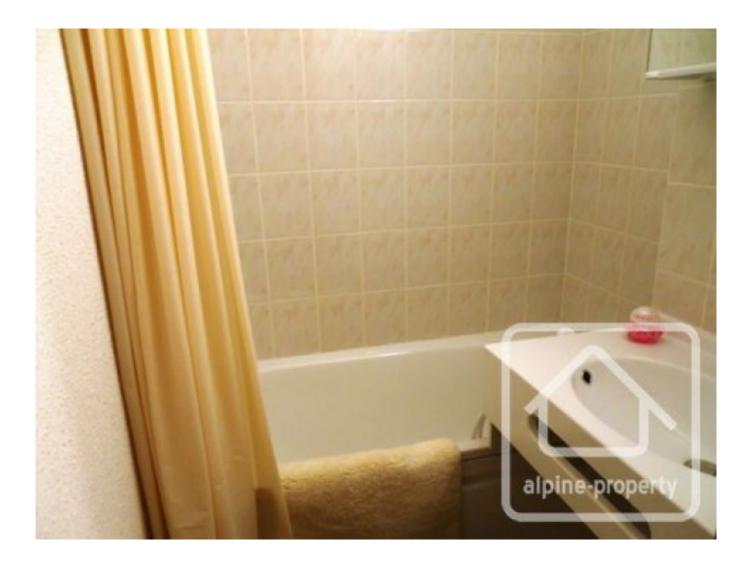

The apartment has a floor area of 40m2 and the accommodation comprises: entrance with 'coin montagne' (bunk beds), living room with balcony and kitchenette, 2 double bedrooms with fitted wardrobes, shower room, bathroom and separate WC. Bedroom 1 also has its own balcony.