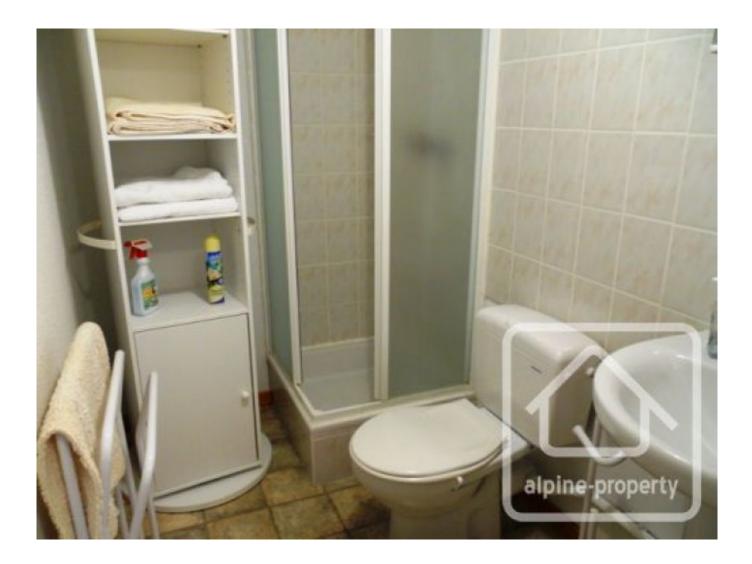

The apartment has a floor area of 40m2 and the accommodation comprises: entrance with 'coin montagne' (bunk beds), living room with balcony and kitchenette, 2 double bedrooms with fitted wardrobes, shower room, bathroom and separate WC. Bedroom 1 also has its own balcony.