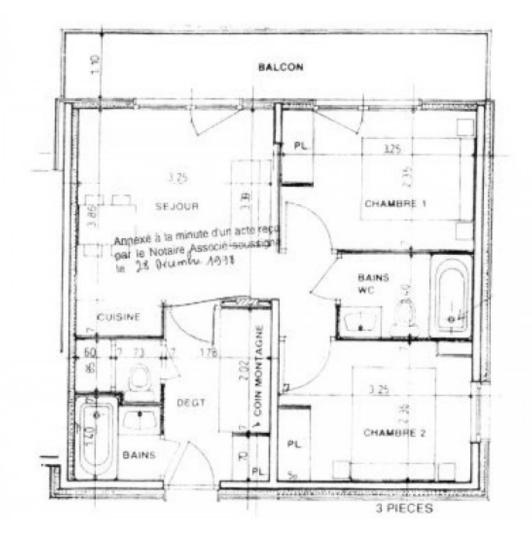

The apartment has a floor area of 40m2 and the accommodation comprises: entrance with 'coin montagne' (bunk beds), living room with balcony and kitchenette, 2 double bedrooms with fitted wardrobes, shower room, bathroom and separate WC. Bedroom 1 also has its own balcony.