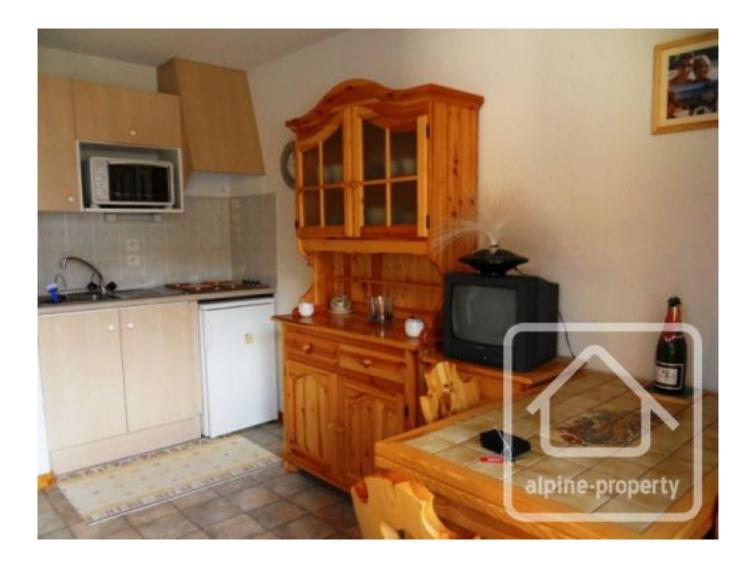

The apartment has a floor area of 40m2 and the accommodation comprises: entrance with 'coin montagne' (bunk beds), living room with balcony and kitchenette, 2 double bedrooms with fitted wardrobes, shower room, bathroom and separate WC. Bedroom 1 also has its own balcony.