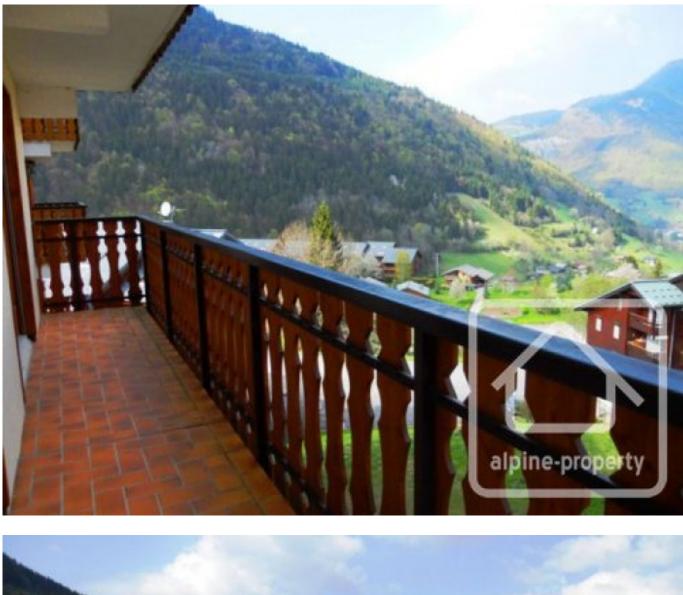

## **Property Description**

Apartment 29 le Grizzly is a two bedroom, two bathroom apartment situated next to the pistes in the familyfriendly resort of La Grande Terche.

This beautifully presented apartment is sold fully furnished and is situated on the fifth floor. The apartment enjoys good views of the surrounding mountains from the 8m2 balcony.

The apartment has a floor area of 40m2 and the accommodation comprises: entrance with 'coin montagne' (bunk beds), living room with balcony and kitchenette, 2 double bedrooms with fitted wardrobes, shower room, bathroom and separate WC. Bedroom 1 also has its own balcony.