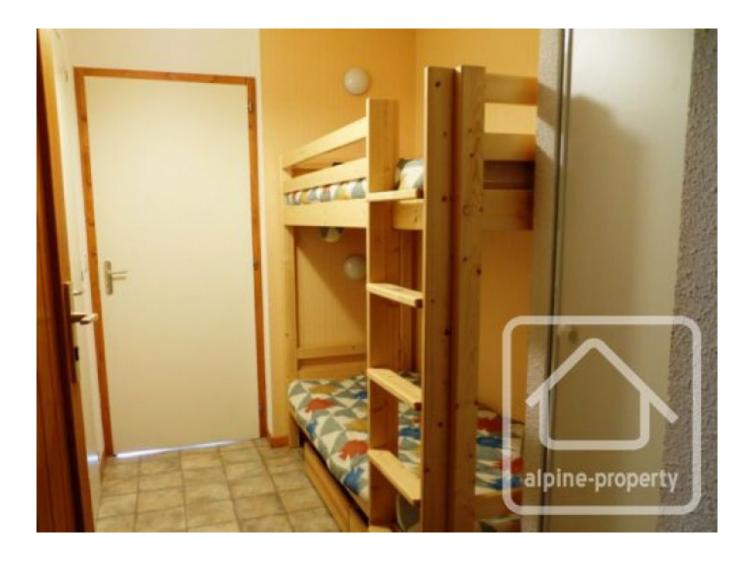

The apartment has a floor area of 40m2 and the accommodation comprises: entrance with 'coin montagne' (bunk beds), living room with balcony and kitchenette, 2 double bedrooms with fitted wardrobes, shower room, bathroom and separate WC. Bedroom 1 also has its own balcony.