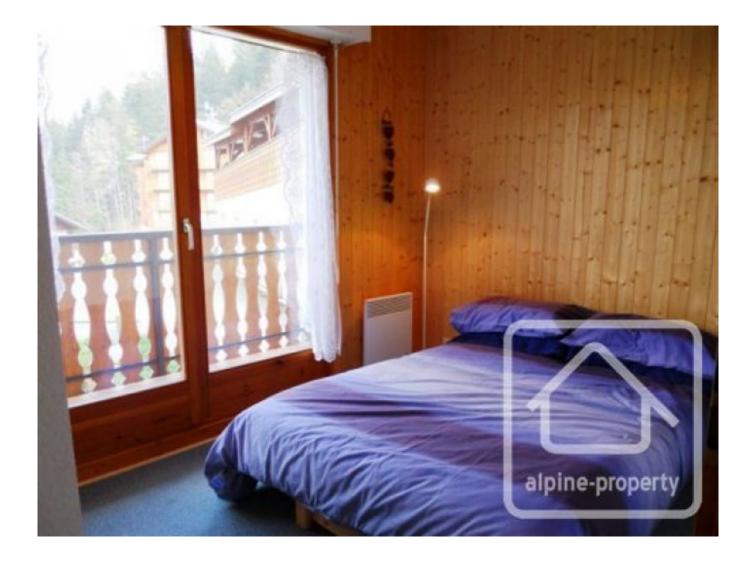

## **Property Description**

Apartment 29 le Grizzly is a two bedroom, two bathroom apartment situated next to the pistes in the familyfriendly resort of La Grande Terche.

This beautifully presented apartment is sold fully furnished and is situated on the fifth floor. The apartment enjoys good views of the surrounding mountains from the 8m2 balcony.

The apartment has a floor area of 40m2 and the accommodation comprises: entrance with 'coin montagne' (bunk beds), living room with balcony and kitchenette, 2 double bedrooms with fitted wardrobes, shower room, bathroom and separate WC. Bedroom 1 also has its own balcony.