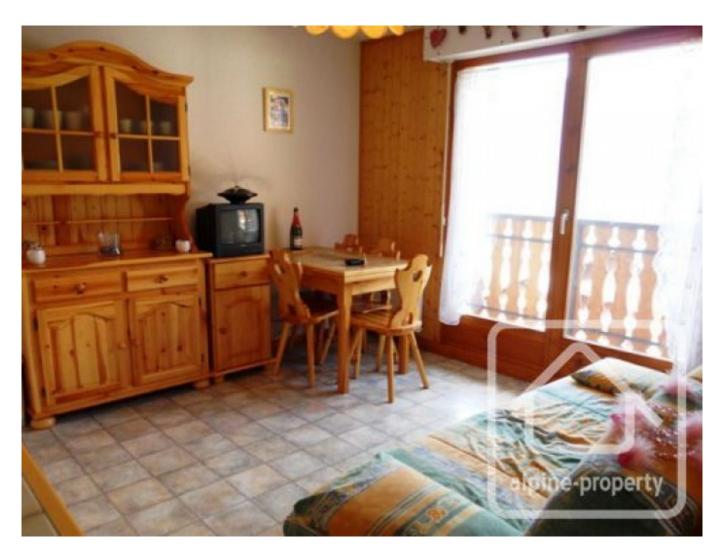

## **Property Description**

Apartment 29 le Grizzly is a two bedroom, two bathroom apartment situated next to the pistes in the familyfriendly resort of La Grande Terche.

This beautifully presented apartment is sold fully furnished and is situated on the fifth floor. The apartment enjoys good views of the surrounding mountains from the 8m2 balcony.

The apartment has a floor area of 40m2 and the accommodation comprises: entrance with 'coin montagne' (bunk beds), living room with balcony and kitchenette, 2 double bedrooms with fitted wardrobes, shower room, bathroom and separate WC. Bedroom 1 also has its own balcony.