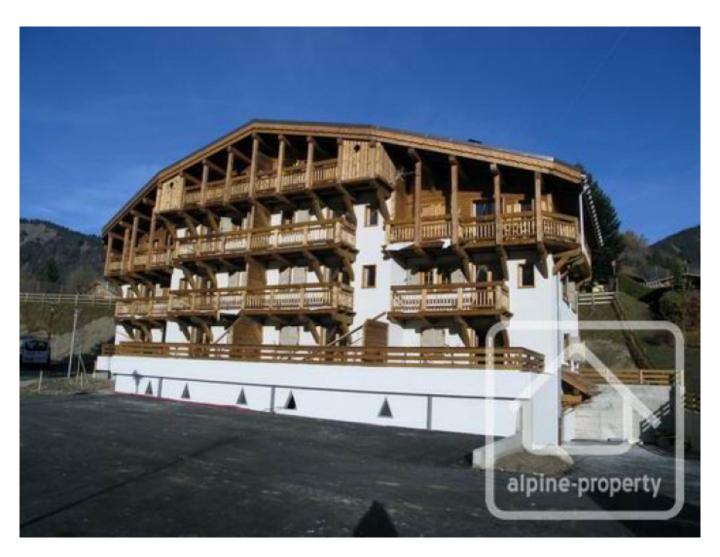

## Appt. Le Diamant, 107

Praz Sur Arly, Megève, Mont Blanc

269 000 €uros

## **Property Description**

Apartment 107 is situated on the first floor of a new co-ownership development called Le Diamant. It occupies an exceptional location and enjoys beautiful views of the mountains and ski slopes.

This apartment has many attractive features in addition to it's comfortable living space, such as: easy and rapid access to the ski slopes and village centre, west-facing exposure, 3 balconies and high quality finishings.