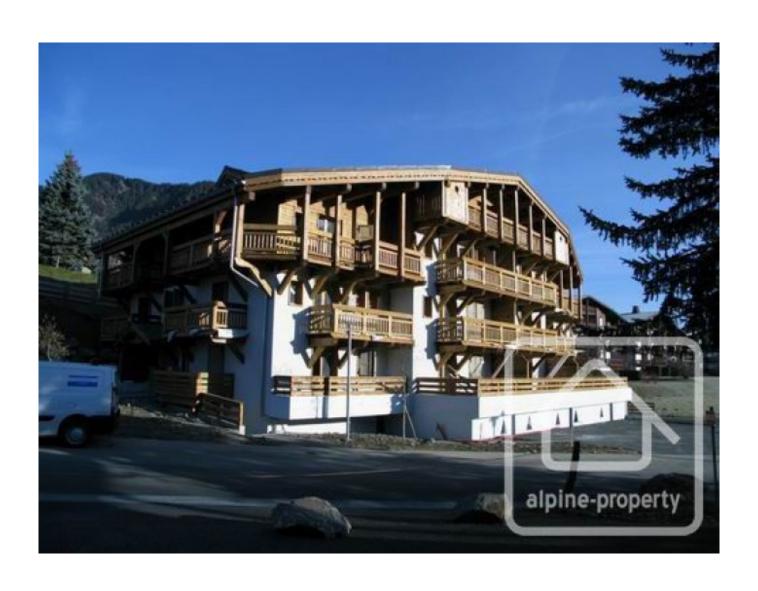

## Appt. Le Diamant, 107

Praz Sur Arly, Megève, Mont Blanc

269 000 €uros

## **Property Description**

Apartment 107 is situated on the first floor of a new co-ownership development called Le Diamant. It occupies an exceptional location and enjoys beautiful views of the mountains and ski slopes.

This apartment has many attractive features in addition to it's comfortable living space, such as: easy and rapid access to the ski slopes and village centre, west-facing exposure, 3 balconies and high quality finishings.