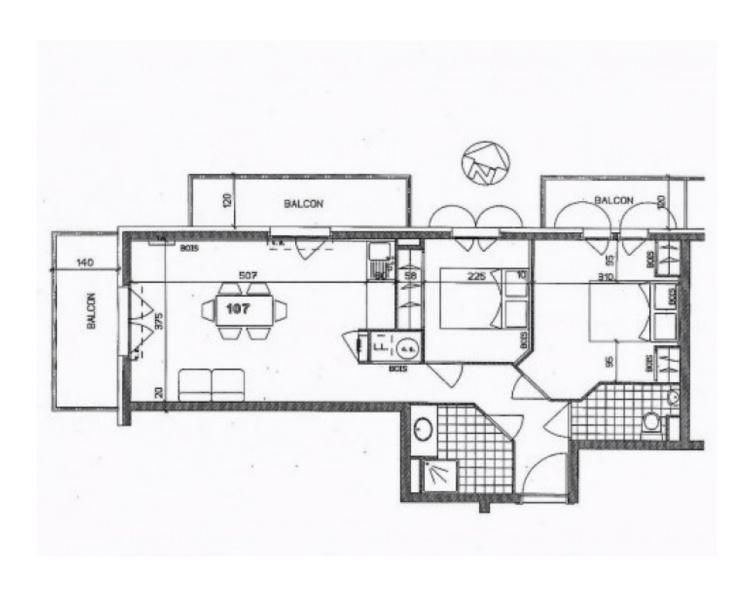

The apartment has a floor area of 51.57m<sup>2</sup> which comprises : open plan living room with dual aspect balconies, dining space, kitchen, 2 bedrooms (one with balcony), shower room, WC.

It is possible to purchase separately, a garage space on the lower ground floor or an exterior parking place.