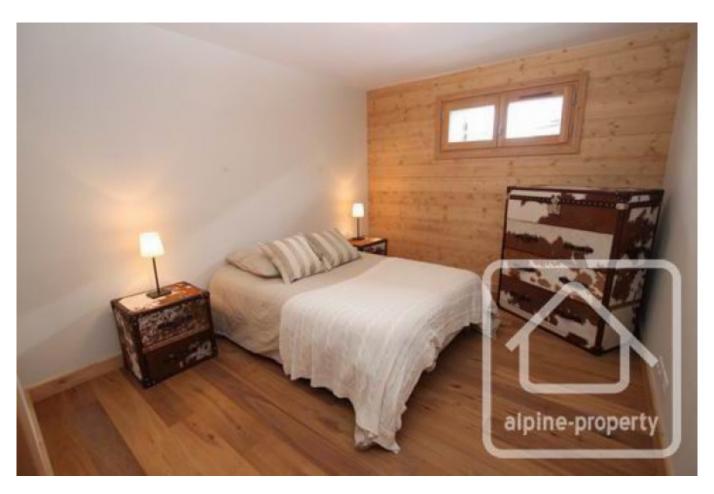

Apartment 7 is situated on the second floor of the building, which is served by a lift. There are just 2 apartments on this level and apartment 7 occupies a floor area of 110.90m². The accommodation comprises: entrance hall, living/dining room with panoramic windows with superb views, corner balcony, fitted kitchen, 3 large bedrooms including the master bedroom with en-suite shower room and balcony access, family bathroom with bath, shower and double sinks, WC.