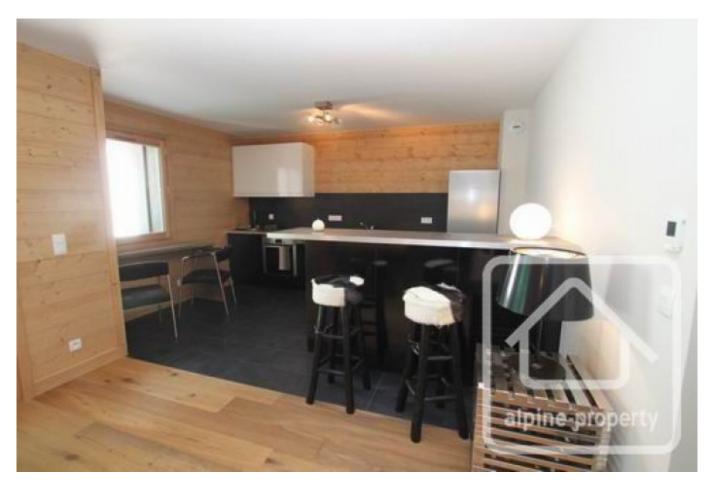

Apartment 7 is situated on the second floor of the building, which is served by a lift. There are just 2 apartments on this level and apartment 7 occupies a floor area of 110.90m². The accommodation comprises: entrance hall, living/dining room with panoramic windows with superb views, corner balcony, fitted kitchen, 3 large bedrooms including the master bedroom with en-suite shower room and balcony access, family bathroom with bath, shower and double sinks, WC.