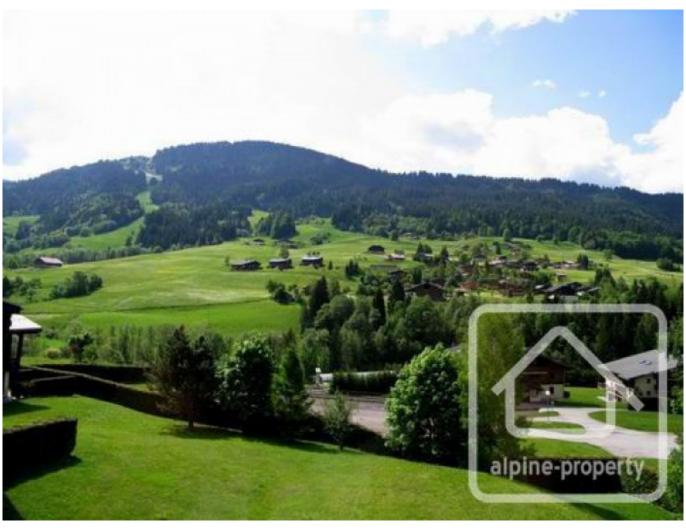

Apartment 7 is situated on the second floor of the building, which is served by a lift. There are just 2 apartments on this level and apartment 7 occupies a floor area of 110.90m². The accommodation comprises: entrance hall, living/dining room with panoramic windows with superb views, corner balcony, fitted kitchen, 3 large bedrooms including the master bedroom with en-suite shower room and balcony access, family bathroom with bath, shower and double sinks, WC.