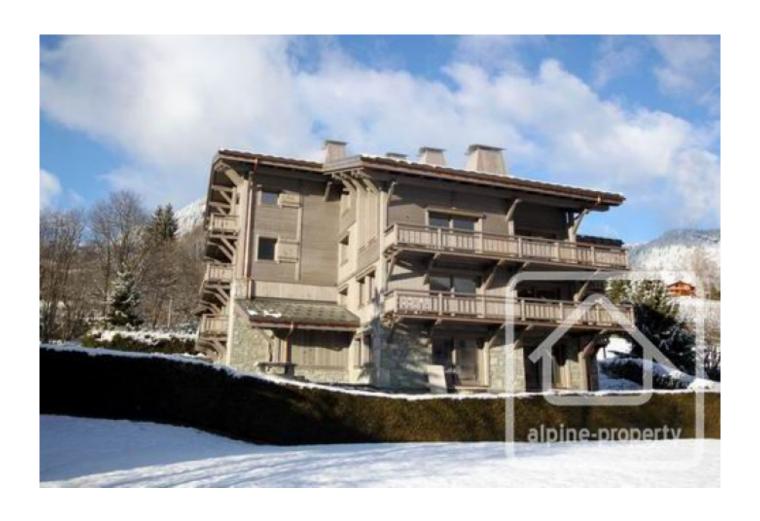

### **Property Description**

This new apartment at Praz sur Arly benefits from a great location and the warmth and style of a typical alpine construction. Chalet La Mandallaz consists of just 9 high quality apartments.

Apartment 7 is situated on the second floor of the building, which is served by a lift. There are just 2 apartments on this level and apartment 7 occupies a floor area of 110.90m². The accommodation comprises: entrance hall, living/dining room with panoramic windows with superb views, corner balcony, fitted kitchen, 3 large bedrooms including the master bedroom with en-suite shower room and balcony access, family bathroom with bath, shower and double sinks, WC.