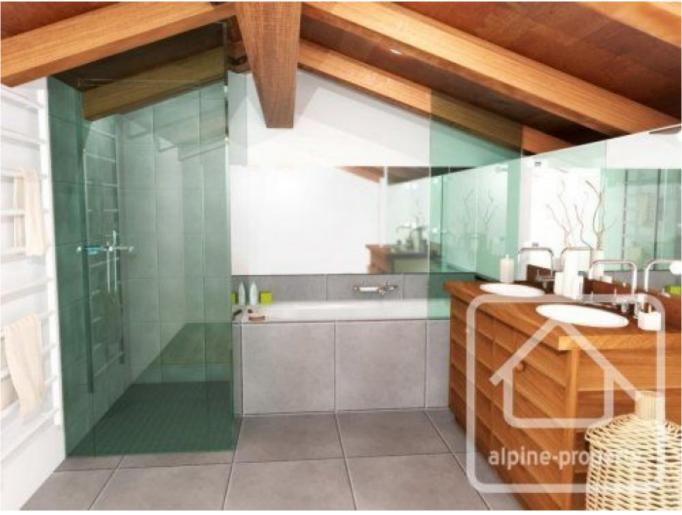

Apartment 7 is situated on the second floor of the building, which is served by a lift. There are just 2 apartments on this level and apartment 7 occupies a floor area of 110.90m². The accommodation comprises: entrance hall, living/dining room with panoramic windows with superb views, corner balcony, fitted kitchen, 3 large bedrooms including the master bedroom with en-suite shower room and balcony access, family bathroom with bath, shower and double sinks, WC.