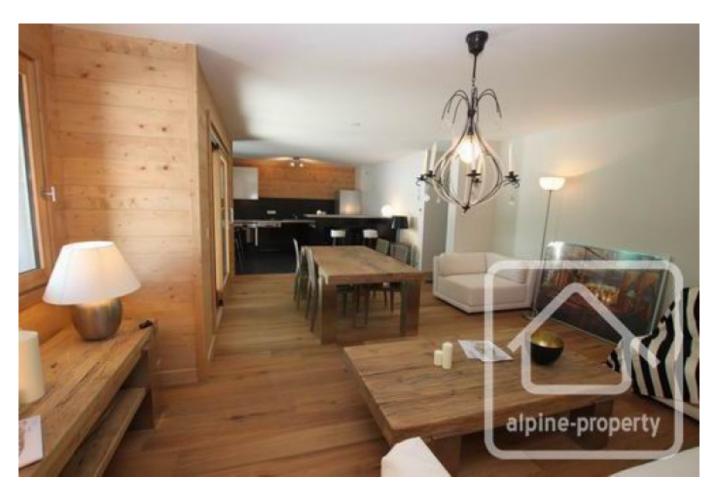

Apartment 7 is situated on the second floor of the building, which is served by a lift. There are just 2 apartments on this level and apartment 7 occupies a floor area of 110.90m². The accommodation comprises: entrance hall, living/dining room with panoramic windows with superb views, corner balcony, fitted kitchen, 3 large bedrooms including the master bedroom with en-suite shower room and balcony access, family bathroom with bath, shower and double sinks, WC.

The apartment has been carefully planned to maximise the layout of the accommodation and a particular feature is the double ceiling height in the living room, giving this space a whole different dimension.