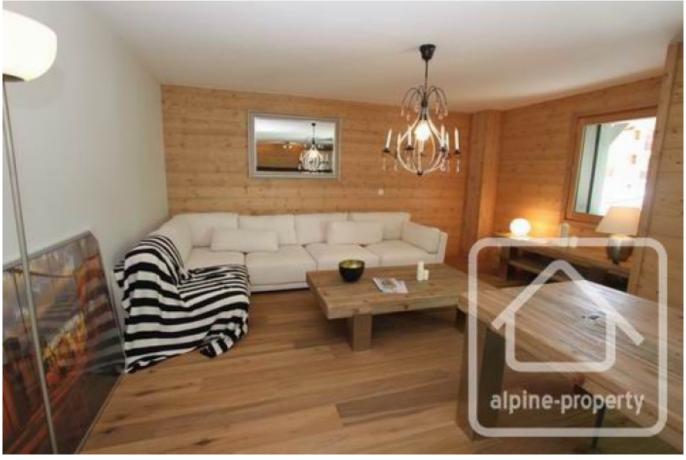

Apartment 7 is situated on the second floor of the building, which is served by a lift. There are just 2 apartments on this level and apartment 7 occupies a floor area of 110.90m². The accommodation comprises: entrance hall, living/dining room with panoramic windows with superb views, corner balcony, fitted kitchen, 3 large bedrooms including the master bedroom with en-suite shower room and balcony access, family bathroom with bath, shower and double sinks, WC.

The apartment has been carefully planned to maximise the layout of the accommodation and a particular feature is the double ceiling height in the living room, giving this space a whole different dimension.