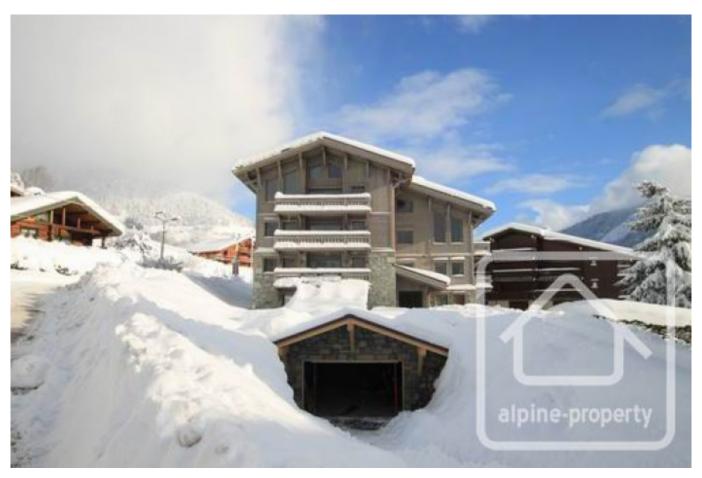

### **Property Description**

This new apartment at Praz sur Arly benefits from a great location and the warmth and style of a typical alpine construction. Chalet La Mandallaz consists of just 9 high quality apartments.

Apartment 7 is situated on the second floor of the building, which is served by a lift. There are just 2 apartments on this level and apartment 7 occupies a floor area of 110.90m². The accommodation comprises: entrance hall, living/dining room with panoramic windows with superb views, corner balcony, fitted kitchen, 3 large bedrooms including the master bedroom with en-suite shower room and balcony access, family bathroom with bath, shower and double sinks, WC.