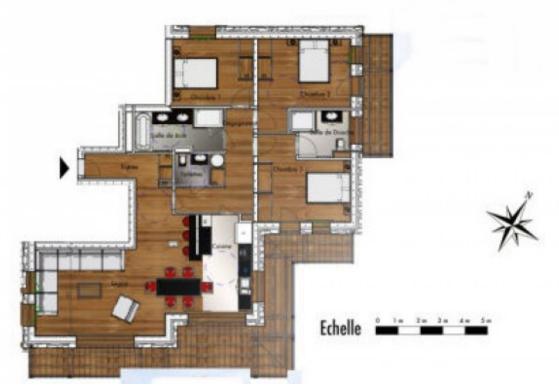

Apartment 7 is situated on the second floor of the building, which is served by a lift. There are just 2 apartments on this level and apartment 7 occupies a floor area of 110.90m². The accommodation comprises: entrance hall, living/dining room with panoramic windows with superb views, corner balcony, fitted kitchen, 3 large bedrooms including the master bedroom with en-suite shower room and balcony access, family bathroom with bath, shower and double sinks, WC.

The apartment has been carefully planned to maximise the layout of the accommodation and a particular feature is the double ceiling height in the living room, giving this space a whole different dimension.