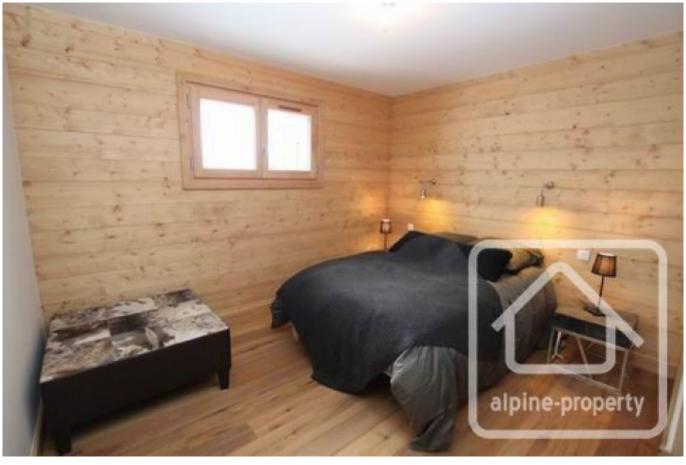

Apartment 7 is situated on the second floor of the building, which is served by a lift. There are just 2 apartments on this level and apartment 7 occupies a floor area of 110.90m². The accommodation comprises: entrance hall, living/dining room with panoramic windows with superb views, corner balcony, fitted kitchen, 3 large bedrooms including the master bedroom with en-suite shower room and balcony access, family bathroom with bath, shower and double sinks, WC.