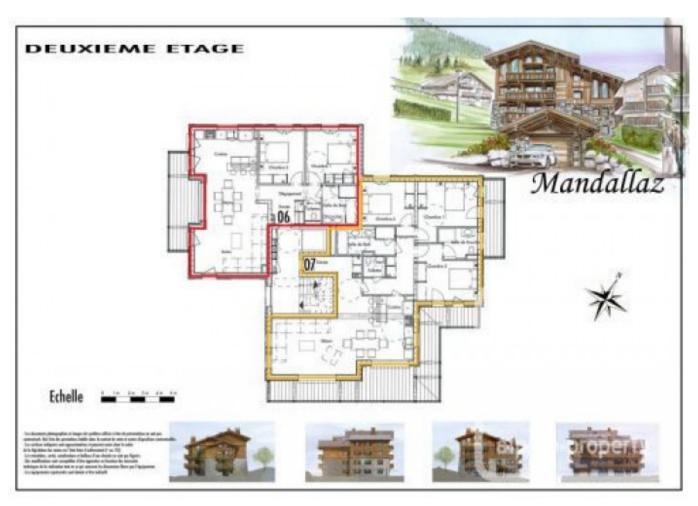

Apartment 7 is situated on the second floor of the building, which is served by a lift. There are just 2 apartments on this level and apartment 7 occupies a floor area of 110.90m². The accommodation comprises: entrance hall, living/dining room with panoramic windows with superb views, corner balcony, fitted kitchen, 3 large bedrooms including the master bedroom with en-suite shower room and balcony access, family bathroom with bath, shower and double sinks, WC.

#### DEUXIEME ETAGE

Appartement n°07 4 pièces