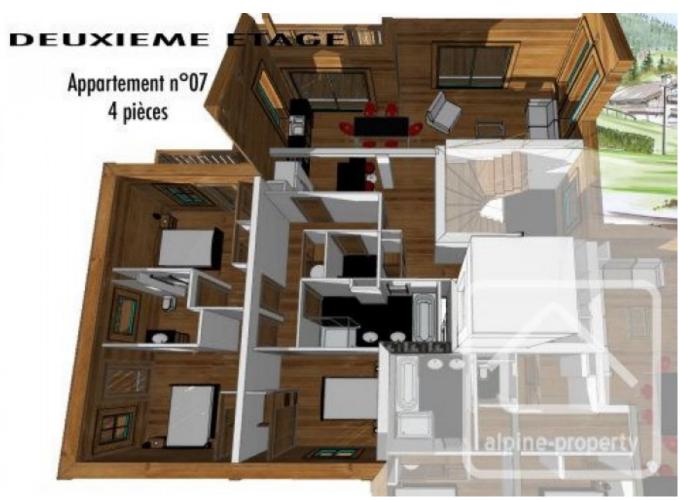

Apartment 7 is situated on the second floor of the building, which is served by a lift. There are just 2 apartments on this level and apartment 7 occupies a floor area of 110.90m². The accommodation comprises: entrance hall, living/dining room with panoramic windows with superb views, corner balcony, fitted kitchen, 3 large bedrooms including the master bedroom with en-suite shower room and balcony access, family bathroom with bath, shower and double sinks, WC.

The apartment has been carefully planned to maximise the layout of the accommodation and a particular feature is the double ceiling height in the living room, giving this space a whole different dimension.

#### DEUXIEME ETAGE

Appartement n°07 4 pièces