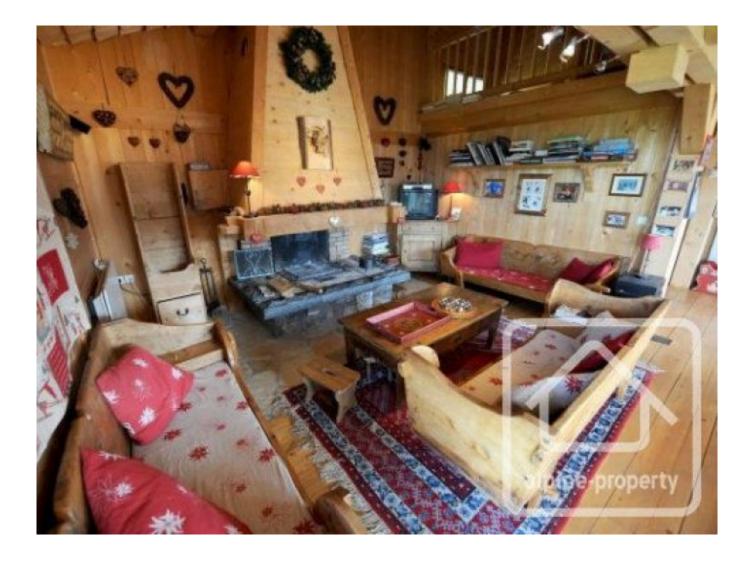

Ground floor: spacious open plan living room with separate lounge area and feature fireplace, dining area with beautiful views, kitchen, large bedroom (35m2) with dressing room and study, bathroom/WC. The south facing balcony and terrace on this level can be accessed via doors opening off the main living area.