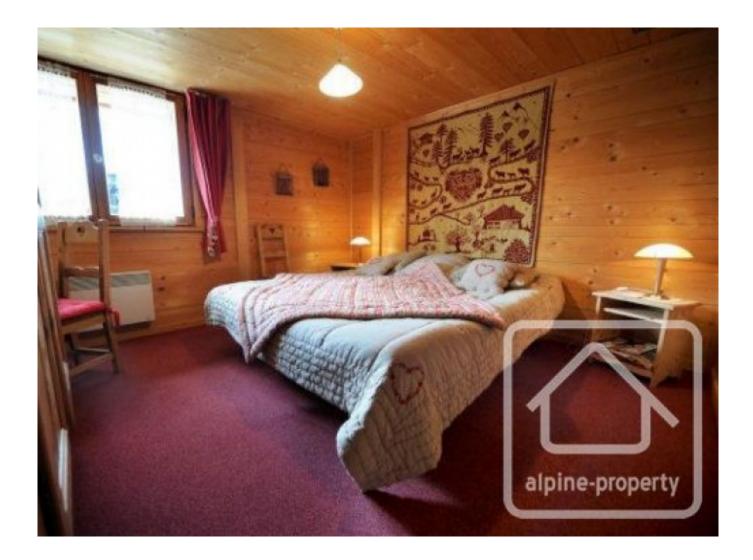

The chalet itself has a total floor area of 300m2, of which 230m2 is habitable floor space. The accommodation comprises:

Lower ground floor: entrance, utility room, ski/boot room, 2 bedrooms with en-suite bathroom/WC.

Ground floor: spacious open plan living room with separate lounge area and feature fireplace, dining area with beautiful views, kitchen, large bedroom (35m2) with dressing room and study, bathroom/WC. The south facing balcony and terrace on this level can be accessed via doors opening off the main living area.

First floor: 2 large en-suite bedrooms with shower/WC, mezzanine, attic storage.