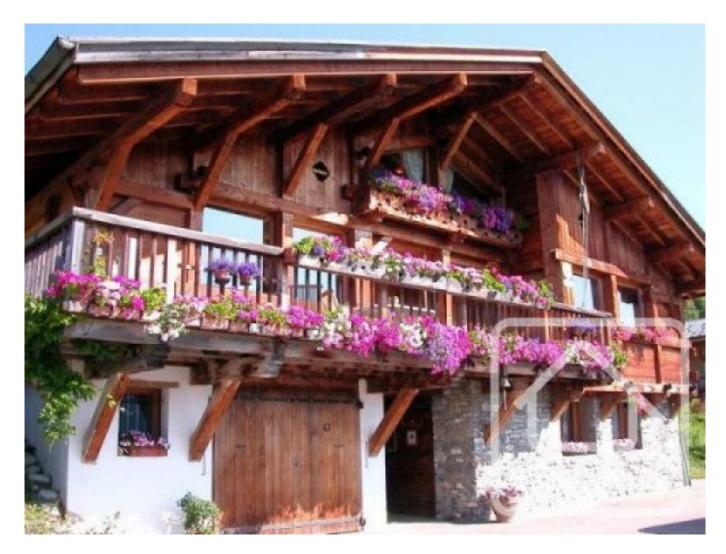

Ground floor: spacious open plan living room with separate lounge area and feature fireplace, dining area with beautiful views, kitchen, large bedroom (35m2) with dressing room and study, bathroom/WC. The south facing balcony and terrace on this level can be accessed via doors opening off the main living area.