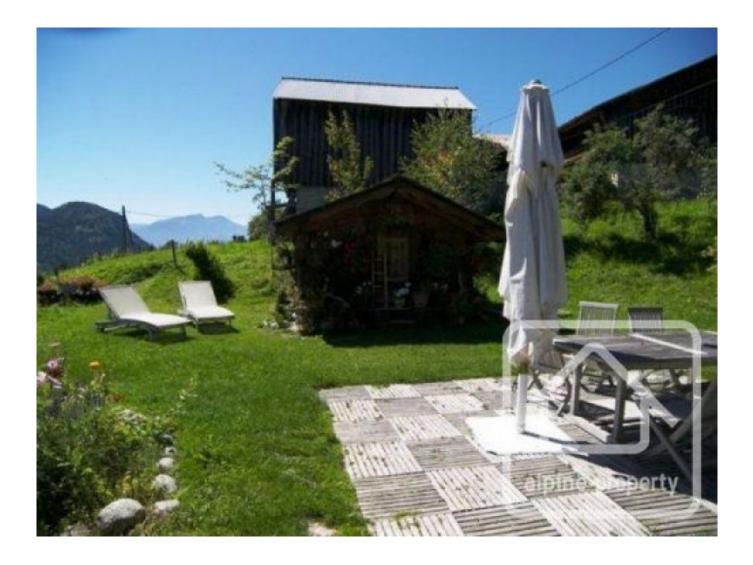

# **Property Description**

Chalet L'Envala sits in an elevated (altitude 1270m) and sunny location in the hamlet of Les Cornuts, in Les Gets. The chalet occupies a generous sized plot of 1500m2 with a terrace and garden from which to relax and take in the open views which span across the ski slopes, the town and the surrounding mountains.