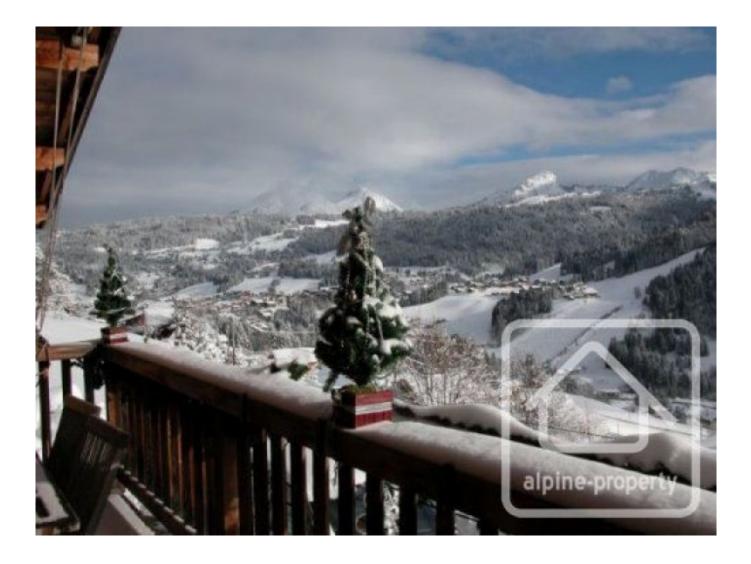

# **Property Description**

Chalet L'Envala sits in an elevated (altitude 1270m) and sunny location in the hamlet of Les Cornuts, in Les Gets. The chalet occupies a generous sized plot of 1500m2 with a terrace and garden from which to relax and take in the open views which span across the ski slopes, the town and the surrounding mountains.