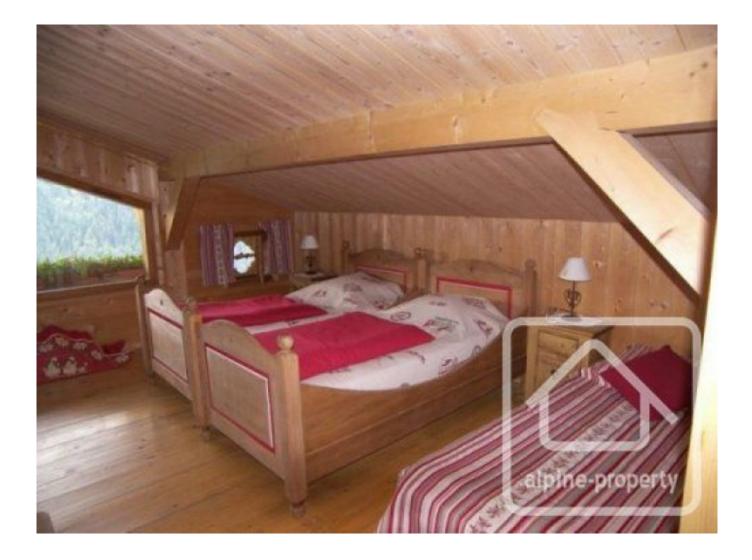

First floor: 2 large en-suite bedrooms with shower/WC, mezzanine, attic storage.