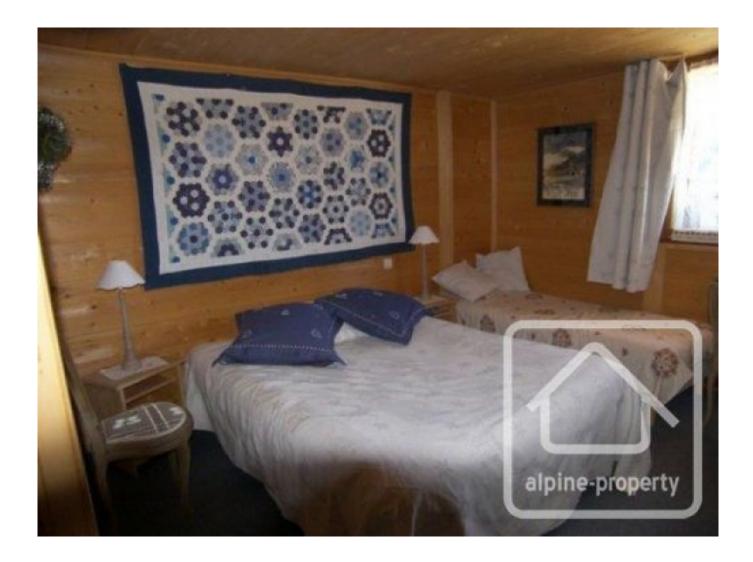

The chalet itself has a total floor area of 300m2, of which 230m2 is habitable floor space. The accommodation comprises:

Lower ground floor: entrance, utility room, ski/boot room, 2 bedrooms with en-suite bathroom/WC.

Ground floor: spacious open plan living room with separate lounge area and feature fireplace, dining area with beautiful views, kitchen, large bedroom (35m2) with dressing room and study, bathroom/WC. The south facing balcony and terrace on this level can be accessed via doors opening off the main living area.

First floor: 2 large en-suite bedrooms with shower/WC, mezzanine, attic storage.