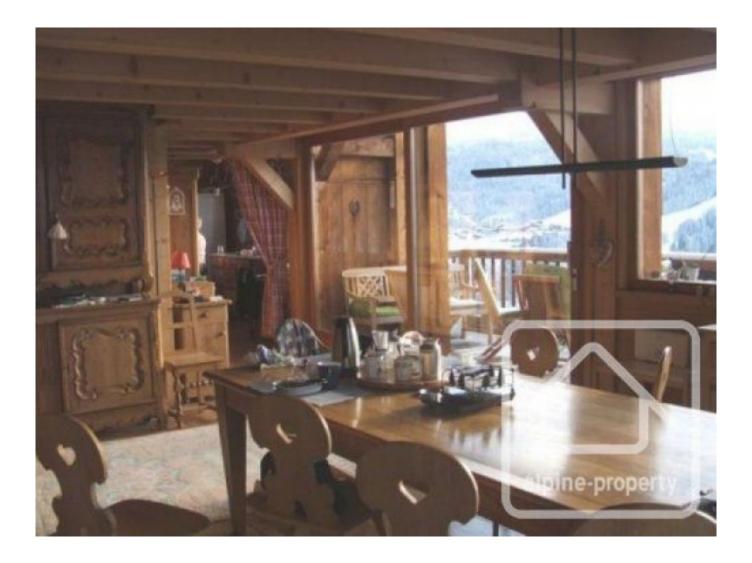

Ground floor: spacious open plan living room with separate lounge area and feature fireplace, dining area with beautiful views, kitchen, large bedroom (35m2) with dressing room and study, bathroom/WC. The south facing balcony and terrace on this level can be accessed via doors opening off the main living area.