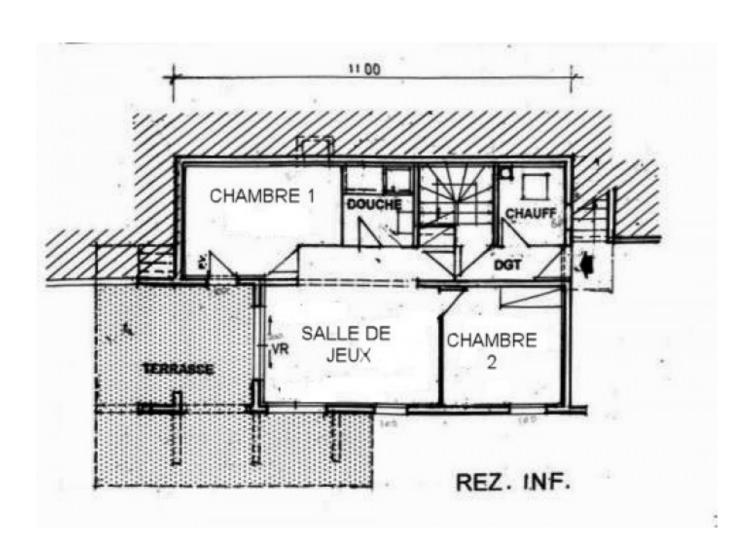

Built in 2007 this chalet consists of:

Floor 1: 2 bedrooms, 1 shower room, play room with access onto a large covered terrace.

Floor 2: 3 bedrooms, 2 bathrooms, open plan kitchen and living /dining area with access onto a large covered terrace and balcony.

The floor areas of the chalet are as follows:

Floor 1, 66.5 m<sup>2</sup> Floor 2, 66.5 m<sup>2</sup> Floor 3, 43 m<sup>2</sup> Total: 176 m<sup>2</sup>

In addition to this there is 29  $m^2$  of floor area where the standing height is less than 1.8m. The terrace and balconies amount to 69  $m^2$ , the garage 35  $m^2$  and the cave 35  $m^2$ .