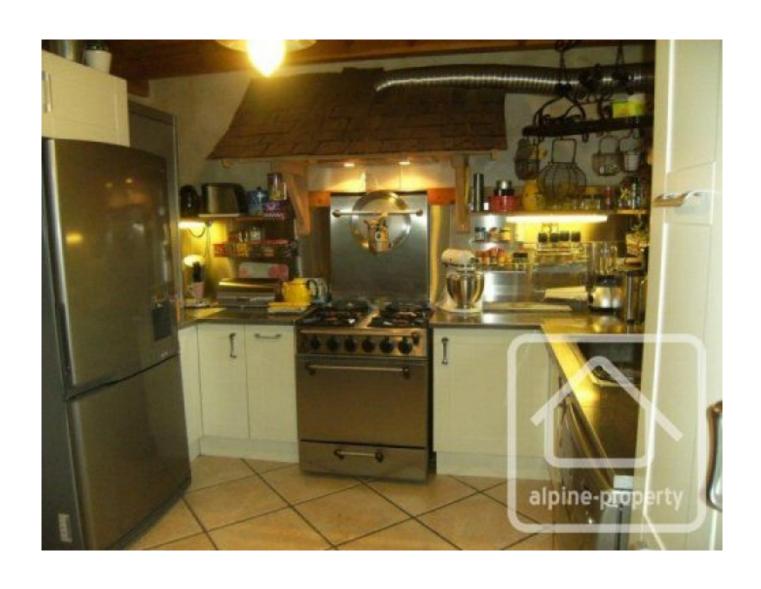

Built in 2007 this chalet consists of:

Floor 1: 2 bedrooms, 1 shower room, play room with access onto a large covered terrace.

Floor 2: 3 bedrooms, 2 bathrooms, open plan kitchen and living /dining area with access onto a large covered terrace and balcony.