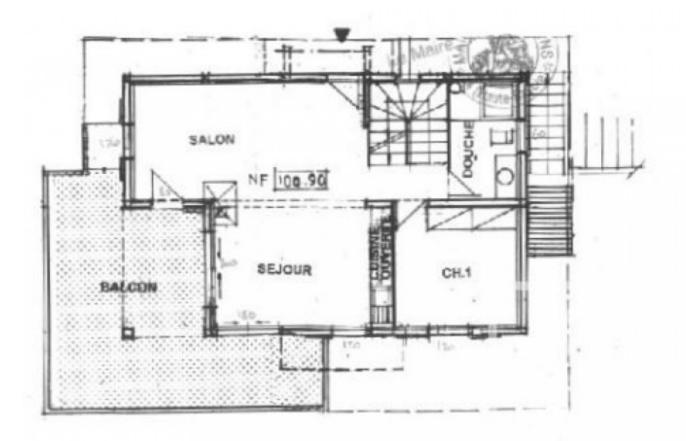

Built in 2007 this chalet consists of:

Floor 1: 2 bedrooms, 1 shower room, play room with access onto a large covered terrace.

Floor 2: 3 bedrooms, 2 bathrooms, open plan kitchen and living /dining area with access onto a large covered terrace and balcony.

The floor areas of the chalet are as follows:

Floor 1, 66.5 m<sup>2</sup> Floor 2, 66.5 m<sup>2</sup> Floor 3, 43 m<sup>2</sup> Total: 176 m<sup>2</sup>

In addition to this there is 29  $m^2$  of floor area where the standing height is less than 1.8m. The terrace and balconies amount to 69  $m^2$ , the garage 35  $m^2$  and the cave 35  $m^2$ .