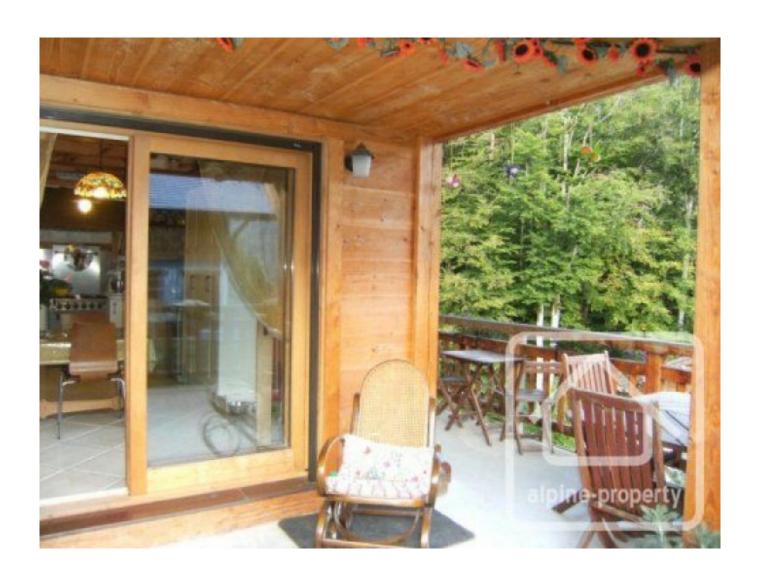

Built in 2007 this chalet consists of:

Floor 1: 2 bedrooms, 1 shower room, play room with access onto a large covered terrace.

Floor 2: 3 bedrooms, 2 bathrooms, open plan kitchen and living /dining area with access onto a large covered terrace and balcony.