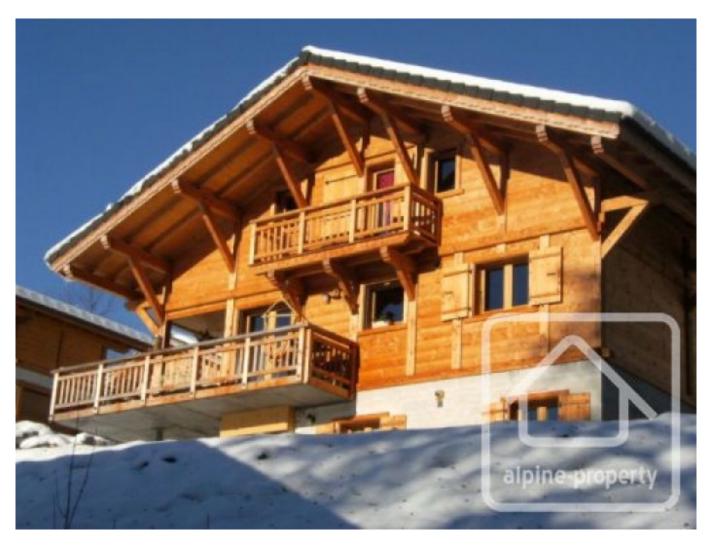

## **Chalet Coteau Sud**

Samoëns, Samoëns & Vallée, Grand Massif

845 000 €uros

## **Property Description**

Chalet Coteau Sud is in one of our favourite corners of Samoens, SE facing and set above the town, the sunny aspect and views are incomparable. Take a look at the pictures and you'll see. Walking distance from the amenities in the summer (less than 1km) you will probably want to use a car to ski from here, although you'd be driving for only a couple of minutes.

Built in 2007 this chalet consists of:

Floor 1: 2 bedrooms, 1 shower room, play room with access onto a large covered terrace.

Floor 2: 3 bedrooms, 2 bathrooms, open plan kitchen and living /dining area with access onto a large covered terrace and balcony.