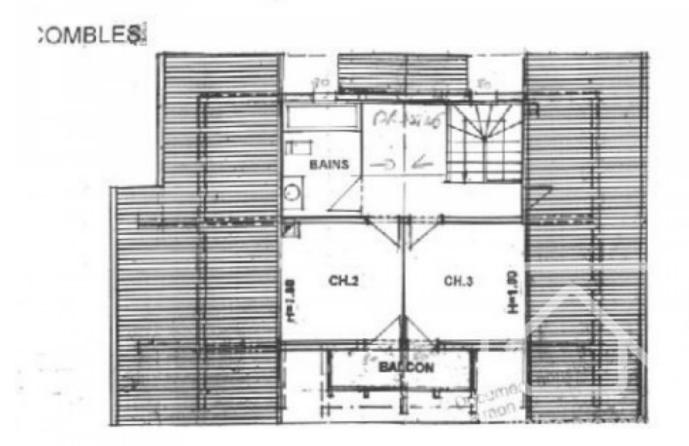

Built in 2007 this chalet consists of:

Floor 1: 2 bedrooms, 1 shower room, play room with access onto a large covered terrace.

Floor 2: 3 bedrooms, 2 bathrooms, open plan kitchen and living /dining area with access onto a large covered terrace and balcony.

The floor areas of the chalet are as follows:

Floor 1, 66.5 m<sup>2</sup> Floor 2, 66.5 m<sup>2</sup> Floor 3, 43 m<sup>2</sup> Total: 176 m<sup>2</sup>

In addition to this there is 29  $m^2$  of floor area where the standing height is less than 1.8m. The terrace and balconies amount to 69  $m^2$ , the garage 35  $m^2$  and the cave 35  $m^2$ .