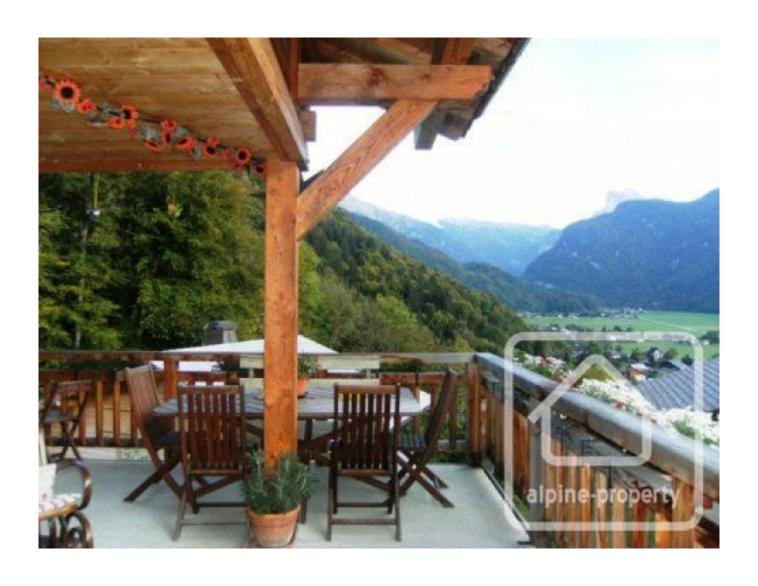

## **Property Description**

Chalet Coteau Sud is in one of our favourite corners of Samoens, SE facing and set above the town, the sunny aspect and views are incomparable. Take a look at the pictures and you'll see. Walking distance from the amenities in the summer (less than 1km) you will probably want to use a car to ski from here, although you'd be driving for only a couple of minutes.

Built in 2007 this chalet consists of:

Floor 1: 2 bedrooms, 1 shower room, play room with access onto a large covered terrace.

Floor 2: 3 bedrooms, 2 bathrooms, open plan kitchen and living /dining area with access onto a large covered terrace and balcony.