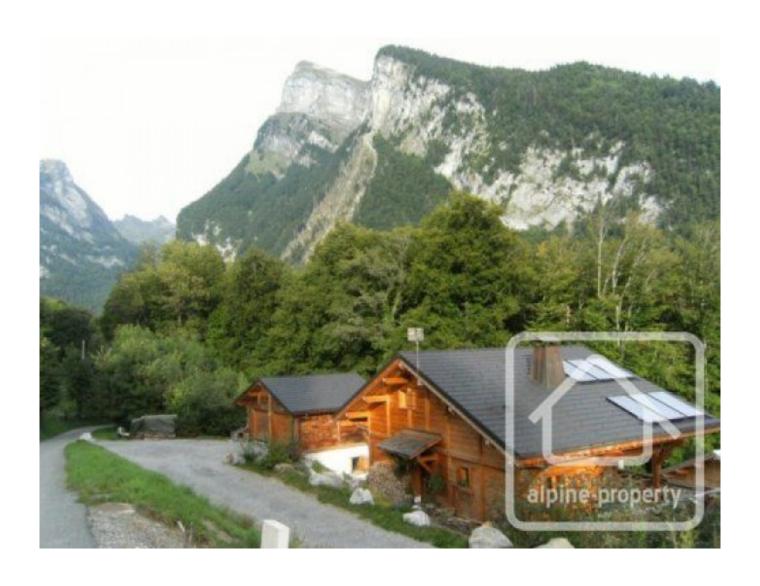

## **Property Description**

Chalet Coteau Sud is in one of our favourite corners of Samoens, SE facing and set above the town, the sunny aspect and views are incomparable. Take a look at the pictures and you'll see. Walking distance from the amenities in the summer (less than 1km) you will probably want to use a car to ski from here, although you'd be driving for only a couple of minutes.

The heating is under floor and is part powered by roof mounted solar panels. This reduces the cost of heating bills considerably.

There is an independent double garage with a basement workshop. Situated on 911 m2 on land the property has a garden and a connection to the mains drains.