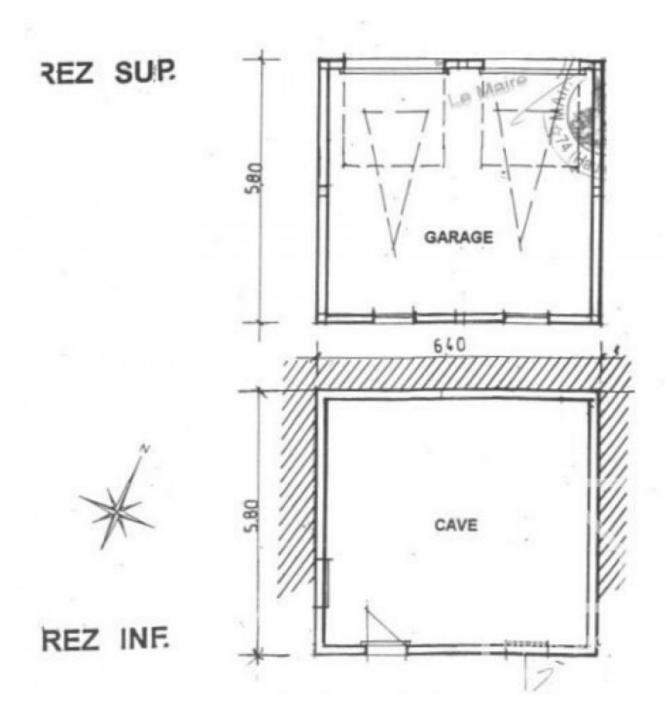

The floor areas of the chalet are as follows:

Floor 1, 66.5 m<sup>2</sup> Floor 2, 66.5 m<sup>2</sup> Floor 3, 43 m<sup>2</sup> Total: 176 m<sup>2</sup>

In addition to this there is 29  $m^2$  of floor area where the standing height is less than 1.8m. The terrace and balconies amount to 69  $m^2$ , the garage 35  $m^2$  and the cave 35  $m^2$ .

The heating is under floor and is part powered by roof mounted solar panels. This reduces the cost of heating bills considerably.

There is an independent double garage with a basement workshop. Situated on 911 m2 on land the property has a garden and a connection to the mains drains.