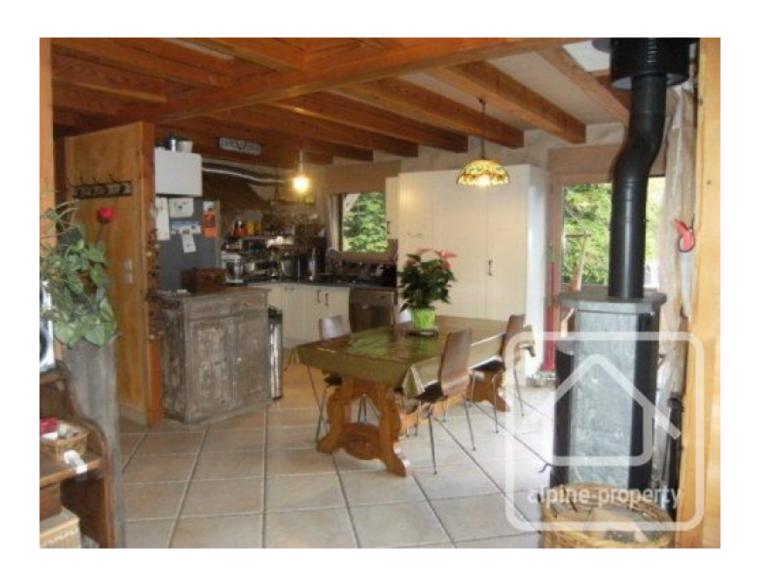

Built in 2007 this chalet consists of:

Floor 1: 2 bedrooms, 1 shower room, play room with access onto a large covered terrace.

Floor 2: 3 bedrooms, 2 bathrooms, open plan kitchen and living /dining area with access onto a large covered terrace and balcony.