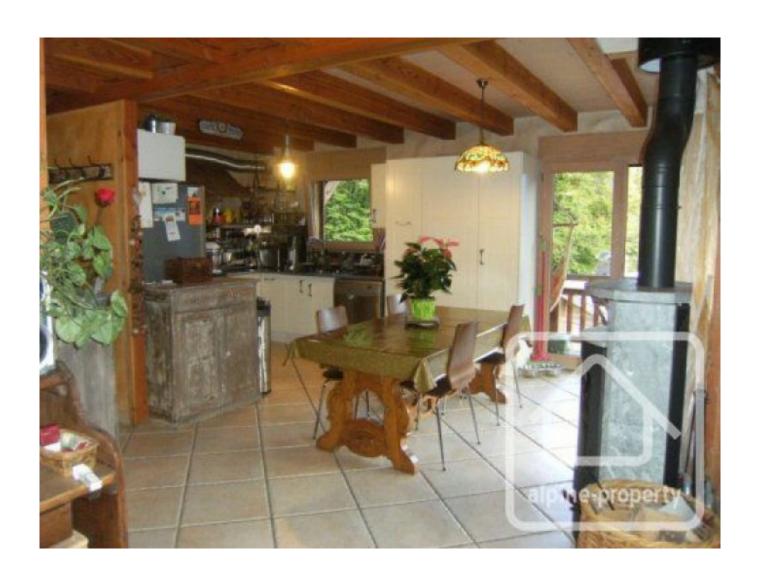

Built in 2007 this chalet consists of:

Floor 1: 2 bedrooms, 1 shower room, play room with access onto a large covered terrace.

Floor 2: 3 bedrooms, 2 bathrooms, open plan kitchen and living /dining area with access onto a large covered terrace and balcony.