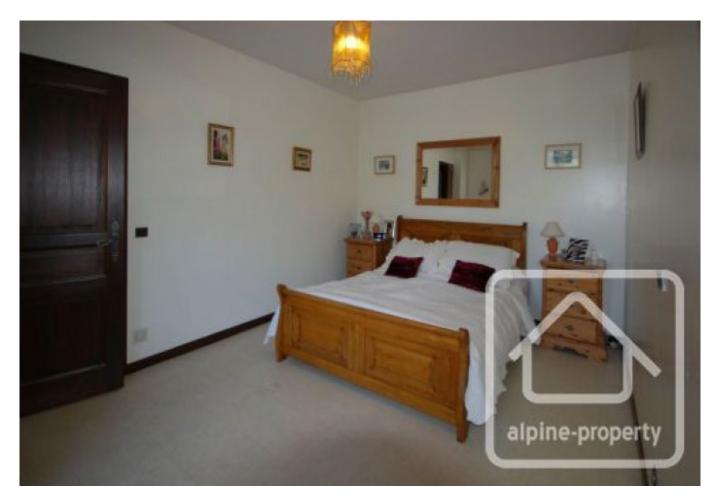

First floor: 3 bedrooms, 2 bathrooms.

Heating in the chalet is provided by an oil boiler and wood pellet burner, in addition to the open fireplace in the main living room. The hot water is heated by solar panels.