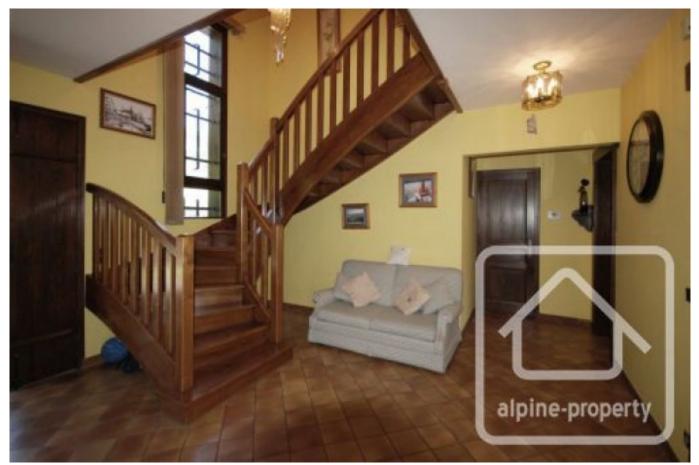

Ground floor: spacious entrance hall with study, shower room, separate WC, bedroom, open plan living/dining space with feature fireplace, spacious kitchen. This level opens onto a vast, south facing terrace with dining area and barbeque.