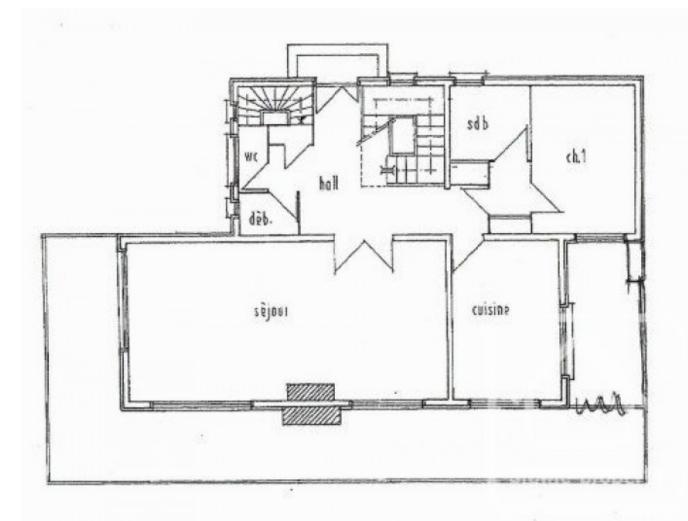

Ground floor: spacious entrance hall with study, shower room, separate WC, bedroom, open plan living/dining space with feature fireplace, spacious kitchen. This level opens onto a vast, south facing terrace with dining area and barbeque.