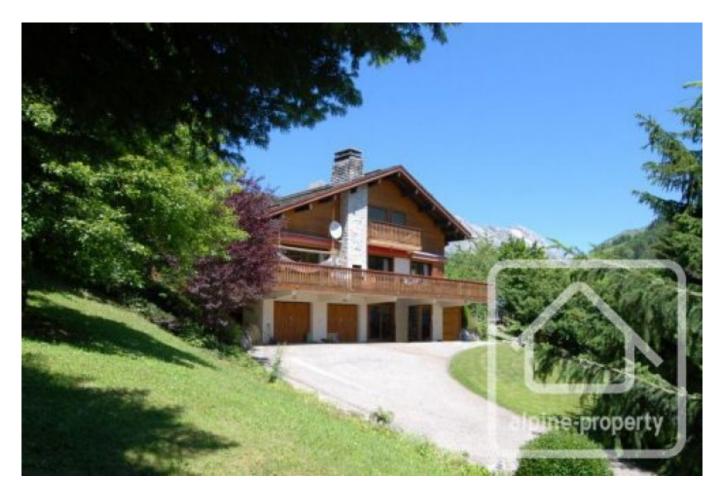

# **Chalet Chamois**

#### Le Grand Bornand, Le Grand Bornand, Aravis

## **Property Description**

Chalet Chamois occupies an enviable location, bathed in sunlight and with panoramic views of the Aravis mountain chain. It is situated 1.5km from the ski slopes and the village of Chinaillon, in a large, secluded garden of 2100m2. The property is tucked away from the nearby road and protected by a boundary of thick hedges and trees. The ski bus route passes by the chalet and the ski slopes are just a 5 minute ride away.