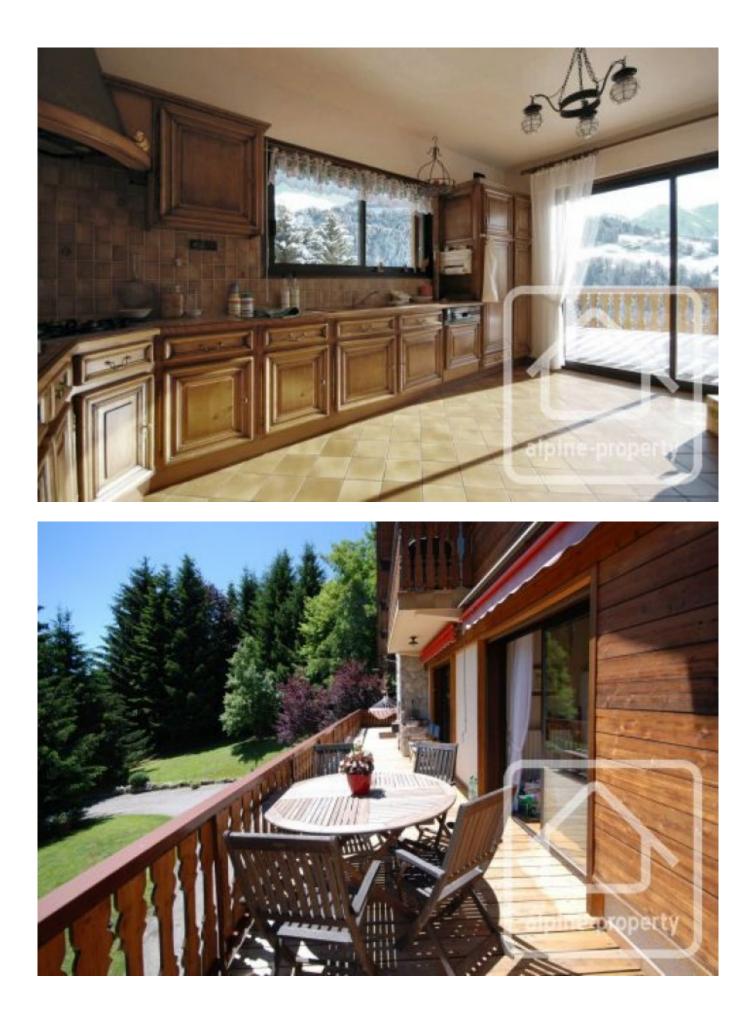

Ground floor: spacious entrance hall with study, shower room, separate WC, bedroom, open plan living/dining space with feature fireplace, spacious kitchen. This level opens onto a vast, south facing terrace with dining area and barbeque.