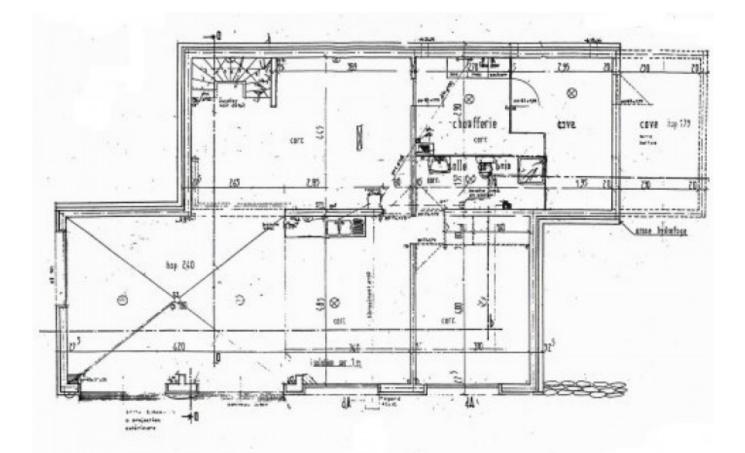

The accommodation in the chalet is as follows:

Lower ground floor: independent apartment with living space/kitchen, one bedroom and bathroom - ideal for renting out to supplement income, or to live in whilst the main chalet is rented. On this level there is also a double garage, utility room, cellar room and ski/boot room.