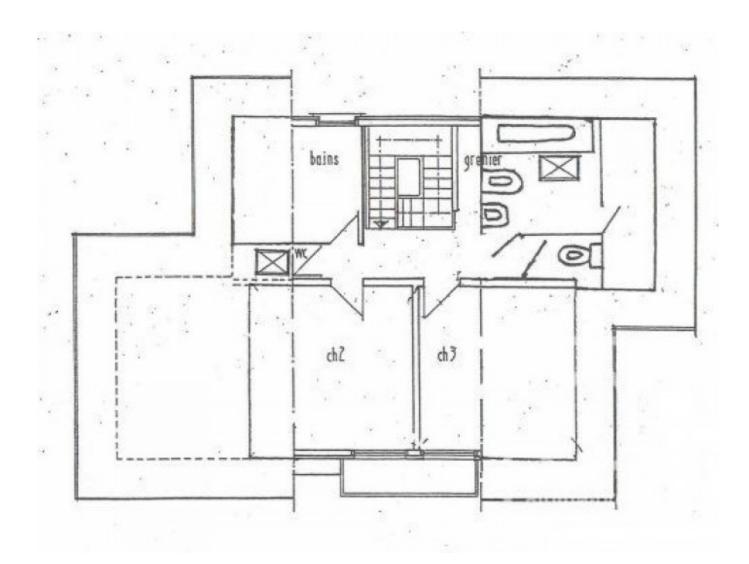

First floor: 3 bedrooms, 2 bathrooms.

Heating in the chalet is provided by an oil boiler and wood pellet burner, in addition to the open fireplace in the main living room. The hot water is heated by solar panels.