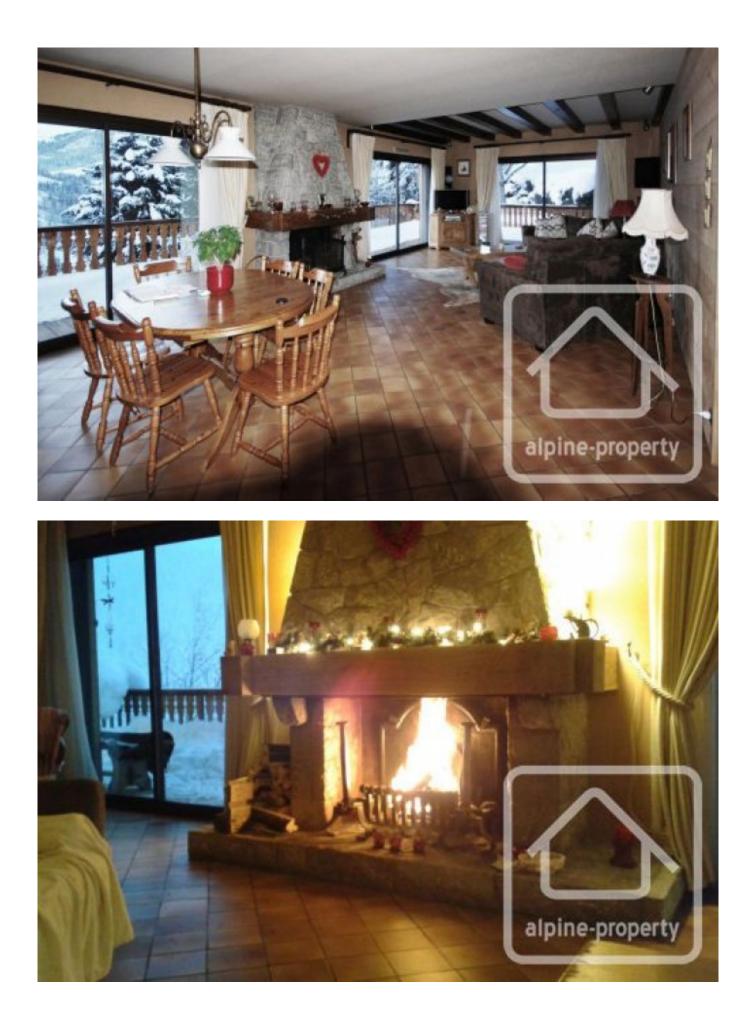

Ground floor: spacious entrance hall with study, shower room, separate WC, bedroom, open plan living/dining space with feature fireplace, spacious kitchen. This level opens onto a vast, south facing terrace with dining area and barbeque.

First floor: 3 bedrooms, 2 bathrooms.

Heating in the chalet is provided by an oil boiler and wood pellet burner, in addition to the open fireplace in the main living room. The hot water is heated by solar panels.