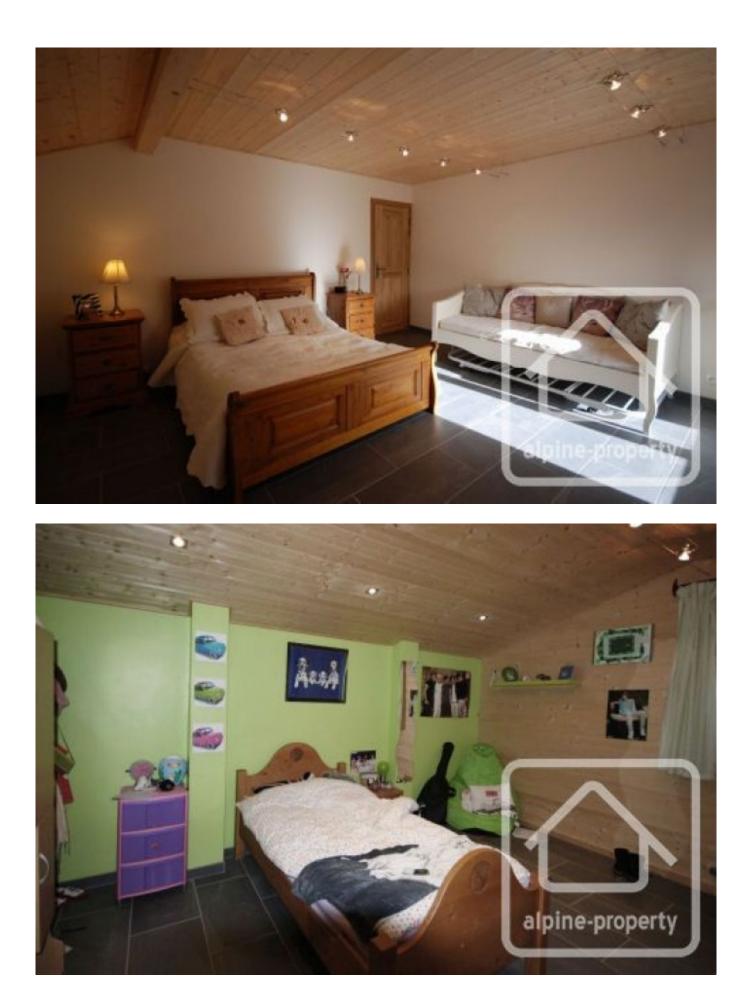

First floor: 3 bedrooms, 2 bathrooms.

Heating in the chalet is provided by an oil boiler and wood pellet burner, in addition to the open fireplace in the main living room. The hot water is heated by solar panels.