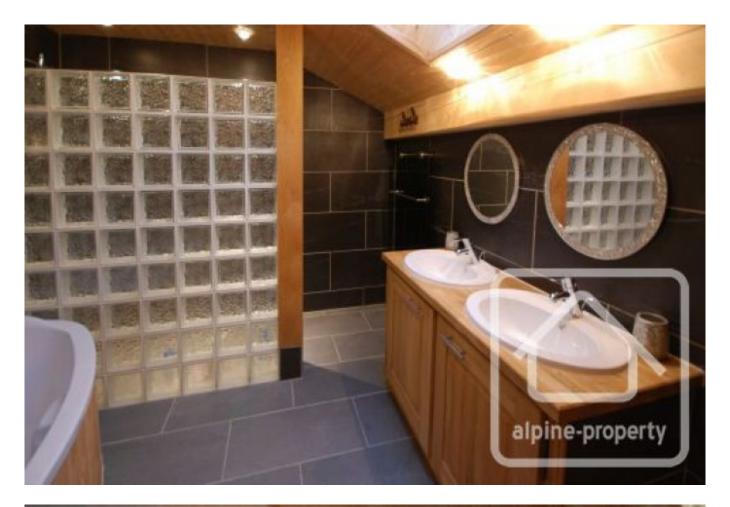

First floor: 3 bedrooms, 2 bathrooms.

Heating in the chalet is provided by an oil boiler and wood pellet burner, in addition to the open fireplace in the main living room. The hot water is heated by solar panels.