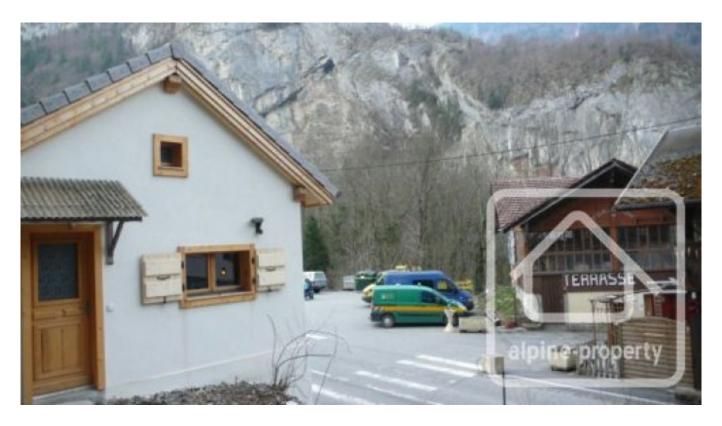

## **Property Description**

Situated half way between the ski stations of the Portes du Soleil and Lake Leman with it's lakeside towns, is the small hamlet of Le Jotty. Chalet Le Jotty sits by the road just opposite a bar/restaurant and large car park, 100m from the "Gorges du Pont du Diable" visitors centre. In the winter and summer seasons there is a regular bus service which connects Le Jotty to many of the nearby villages, including Morzine/Les Gets and St Jean D'Aulps.

The chalet sits on a plot of land of 532m2, with impressive views of the rock face and mountains on the opposite side of the gorge.

GROUND FLOOR APPROX. FLOOR AREA 264 SQ.FT. (24.5 SQ.M.)

1ST FLOOR APPROX. FLOOR AREA 257 SQ.FT. (23.9 SQ.M.)