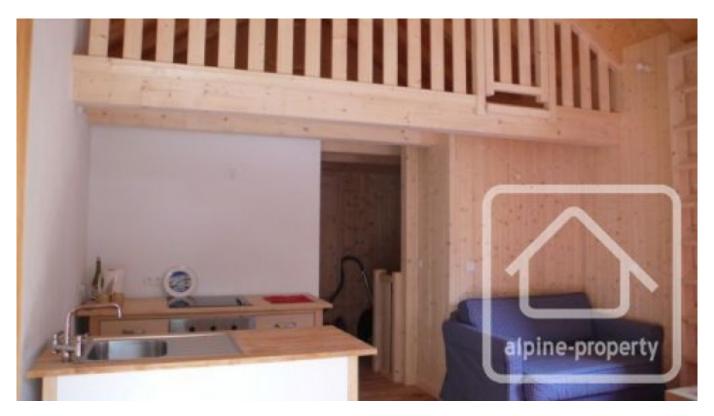

Lower ground floor: master bedroom.

Ground floor: entrance, living room with kitchen, bathroom/WC.

Mezzanine level: bedroom or additional living space, accessed via ladder staircase from the living room.