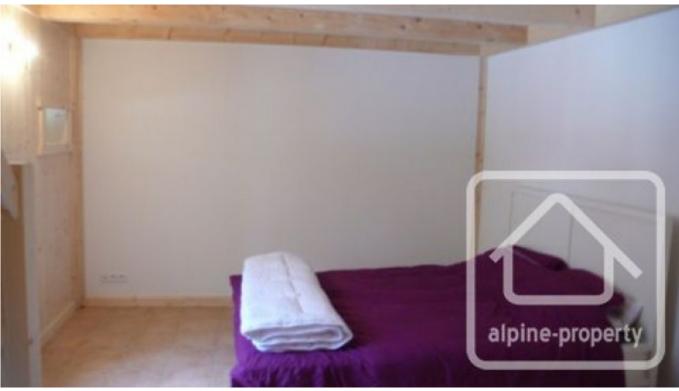

Lower ground floor: master bedroom.

Ground floor: entrance, living room with kitchen, bathroom/WC.

Mezzanine level: bedroom or additional living space, accessed via ladder staircase from the living room.