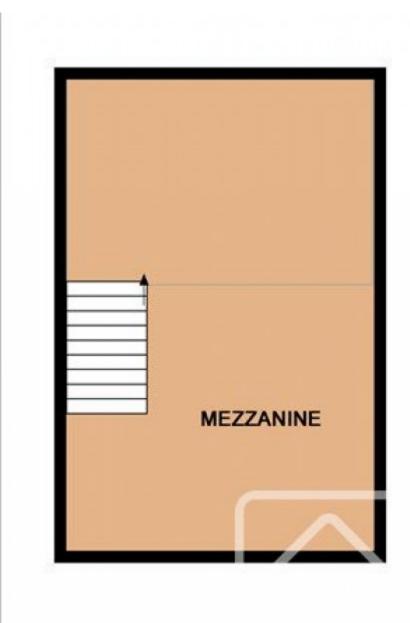

Lower ground floor: master bedroom.

Ground floor: entrance, living room with kitchen, bathroom/WC.

Mezzanine level: bedroom or additional living space, accessed via ladder staircase from the living room.

MEZZANINE APPROX. FLOOR AREA 152 SQ.FT. (14.2 SQ.M.)