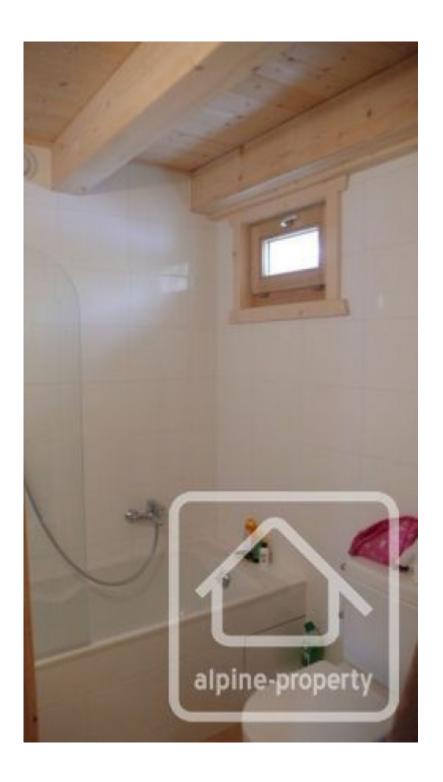

Lower ground floor: master bedroom.

Ground floor: entrance, living room with kitchen, bathroom/WC.

Mezzanine level: bedroom or additional living space, accessed via ladder staircase from the living room.