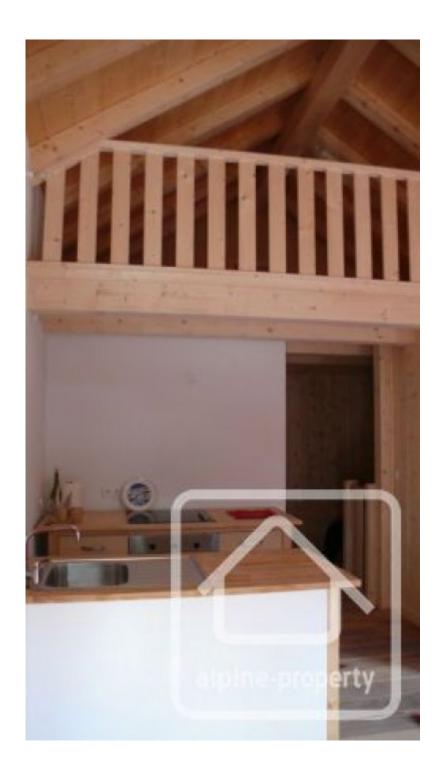

Lower ground floor: master bedroom.

Ground floor: entrance, living room with kitchen, bathroom/WC.

Mezzanine level: bedroom or additional living space, accessed via ladder staircase from the living room.