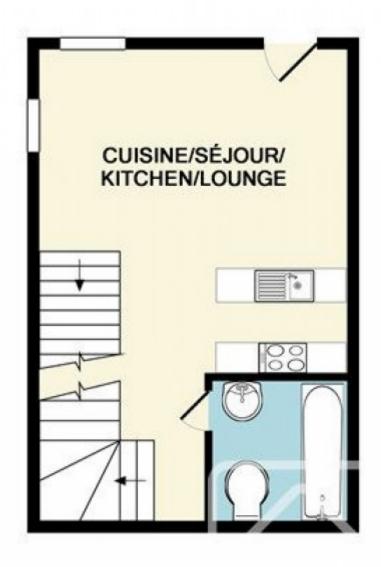

Lower ground floor: master bedroom.

Ground floor: entrance, living room with kitchen, bathroom/WC.

Mezzanine level: bedroom or additional living space, accessed via ladder staircase from the living room.

The chalet sits on a plot of land of 532m2, with impressive views of the rock face and mountains on the opposite side of the gorge.

GROUND FLOOR APPROX. FLOOR AREA 264 SQ.FT. (24.5 SQ.M.)

1ST FLOOR APPROX. FLOOR AREA 257 SQ.FT. (23.9 SQ.M.)