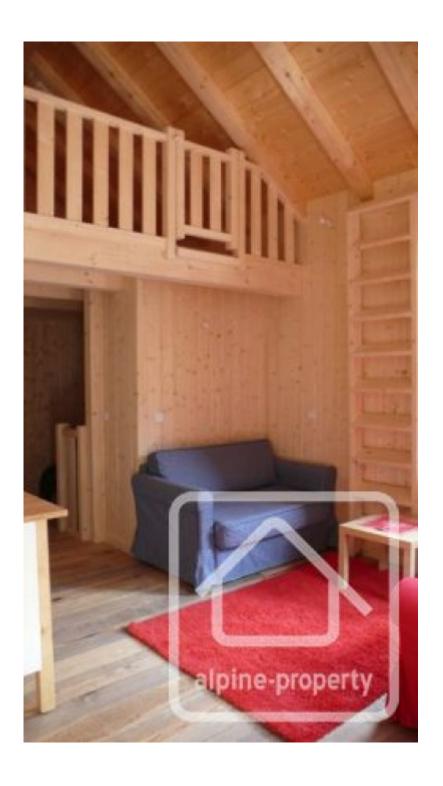

Lower ground floor: master bedroom.

Ground floor: entrance, living room with kitchen, bathroom/WC.

Mezzanine level: bedroom or additional living space, accessed via ladder staircase from the living room.