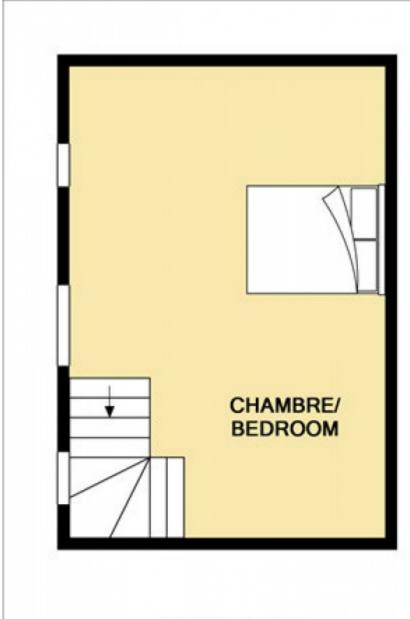

Lower ground floor: master bedroom.

Ground floor: entrance, living room with kitchen, bathroom/WC.

Mezzanine level: bedroom or additional living space, accessed via ladder staircase from the living room.

The chalet sits on a plot of land of 532m2, with impressive views of the rock face and mountains on the opposite side of the gorge.

GROUND FLOOR APPROX. FLOOR AREA 264 SQ.FT. (24.5 SQ.M.)

1ST FLOOR APPROX. FLOOR AREA 257 SQ.FT. (23.9 SQ.M.)