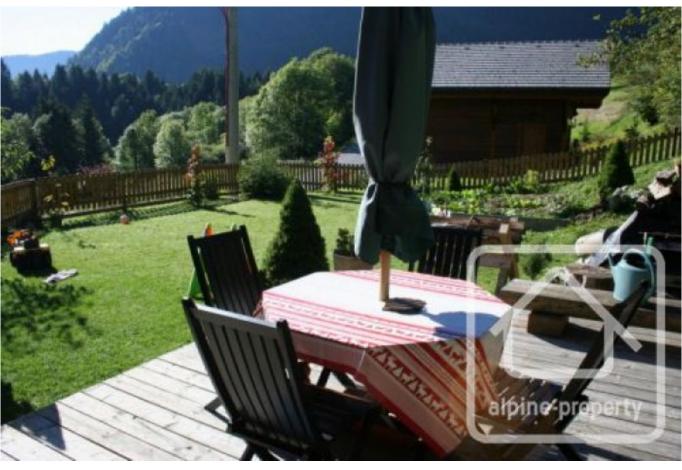

Outside: Large well maintained garden area

The property has planning permission granted to build a garage under the garden area. This would allow for the basement to be converted into an independent apartment of approximately 50 m2. This planning permission still has 6 years before it expires.