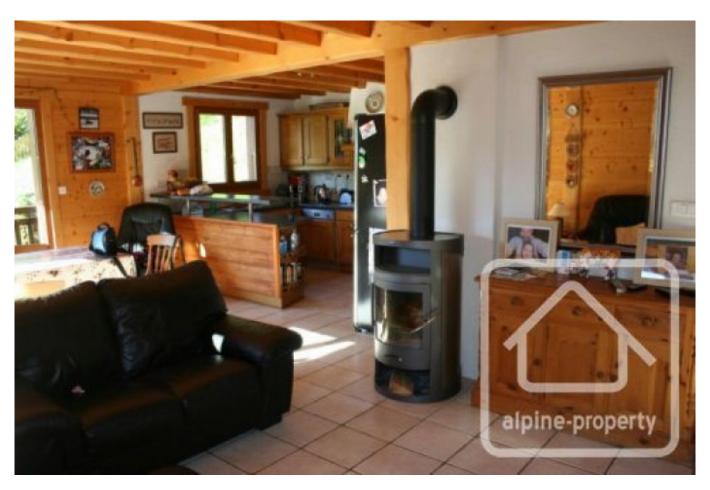

This modern chalet comprises:

Ground floor: Open plan living/dining area with modern fitted kitchen, shower room & WC

First floor: 2 double bedrooms, 1 single bedroom, family bathroom

Basement: Garage and storage area