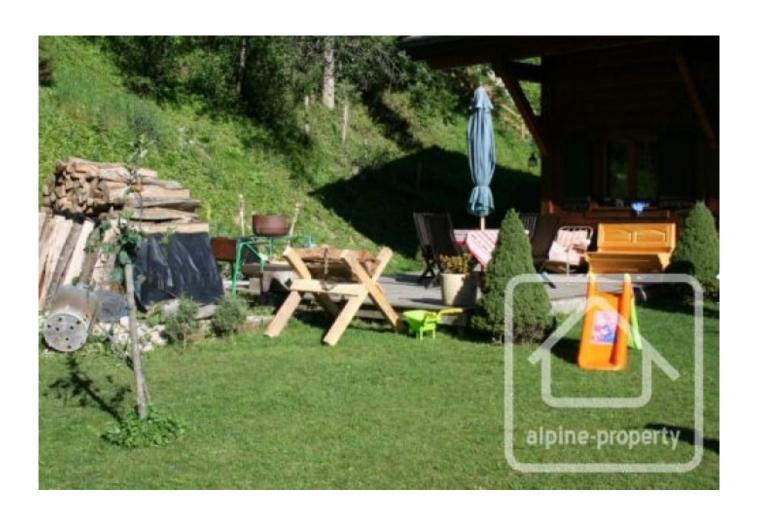

Outside: Large well maintained garden area

The property has planning permission granted to build a garage under the garden area. This would allow for the basement to be converted into an independent apartment of approximately 50 m2. This planning permission still has 6 years before it expires.