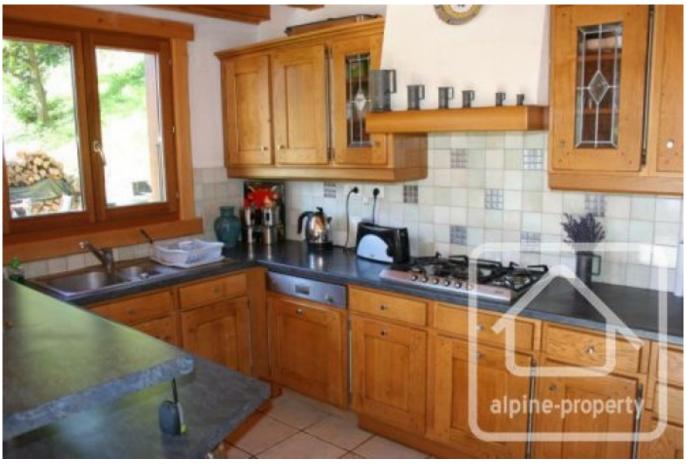

This modern chalet comprises:

Ground floor: Open plan living/dining area with modern fitted kitchen, shower room & WC

First floor: 2 double bedrooms, 1 single bedroom, family bathroom

Basement: Garage and storage area