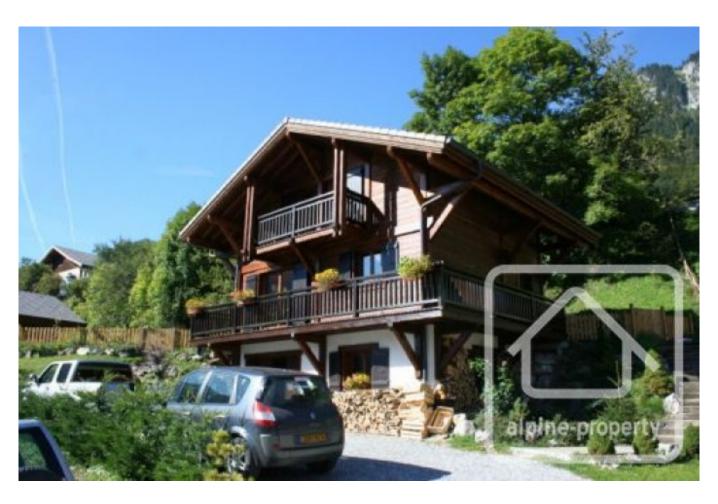

## **Chalet La Perriere**

Bonnevaux, Châtel & Vallée, Portes Du Soleil

369 000 €uros

## **Property Description**

Chalet La Perriere is a pretty chalet in the picturesque village of Bonnevaux. The village is well located between the two ski areas of Abondance and Drouzin Le Mont, and access to other resorts in the Portes du Soleil is easy by car.

This modern chalet comprises:

Ground floor: Open plan living/dining area with modern fitted kitchen, shower room & WC

First floor: 2 double bedrooms, 1 single bedroom, family bathroom

Basement: Garage and storage area