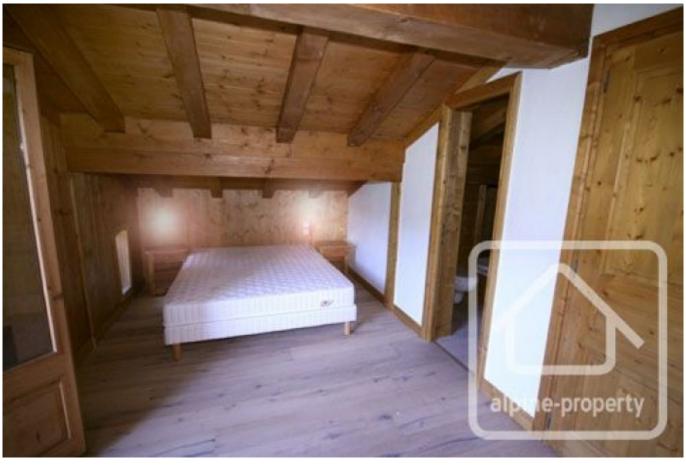

The large garage can be accessed from the inside of the house as well as directly from the back of the property.

Top level. Up from the middle floor is the top level of the chalet which includes a main bedroom with ensuite bathroom complete with WC, sink, bath and walk-in shower. There is also a built-in storage cupboard for this room. There is a second bedroom and separate WC and bathroom. Both bedrooms have access onto the balcony and lovely views across the Megève valley.