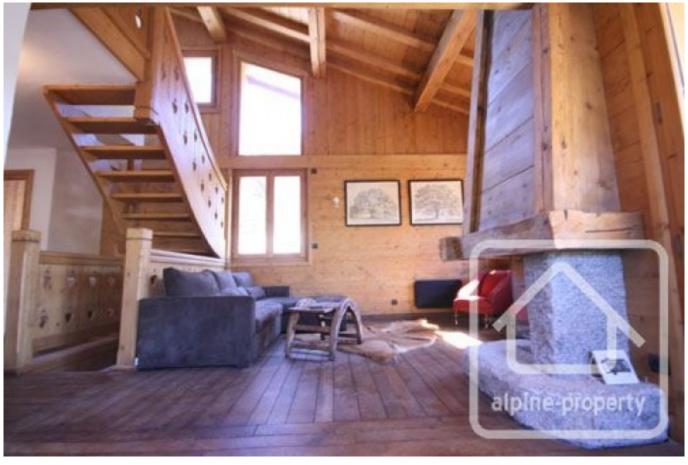

#### Middle floor.

Entrance area, large open planned living space, dining and kitchen. The kitchen has built in appliances and is finished in an old wood style. The main living space has a large fireplace and a section which is opened up to the eaves. The windows are equipped with electric shutters. The patio doors from the kitchen and living space lead to the wrap-round balcony which has stairs down to the garden.