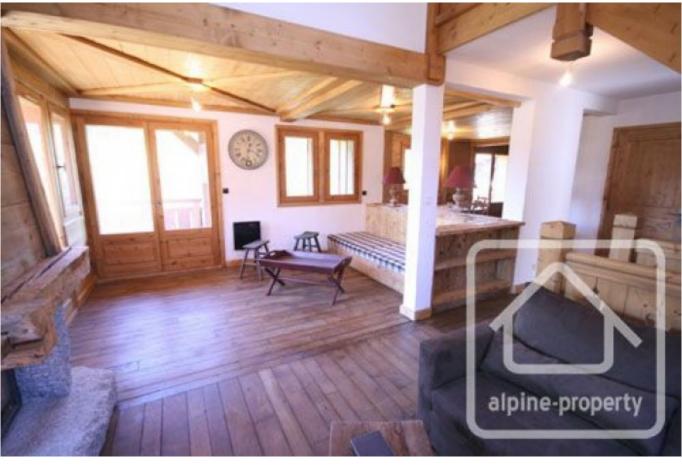

#### Middle floor.

Entrance area, large open planned living space, dining and kitchen. The kitchen has built in appliances and is finished in an old wood style. The main living space has a large fireplace and a section which is opened up to the eaves. The windows are equipped with electric shutters. The patio doors from the kitchen and living space lead to the wrap-round balcony which has stairs down to the garden.