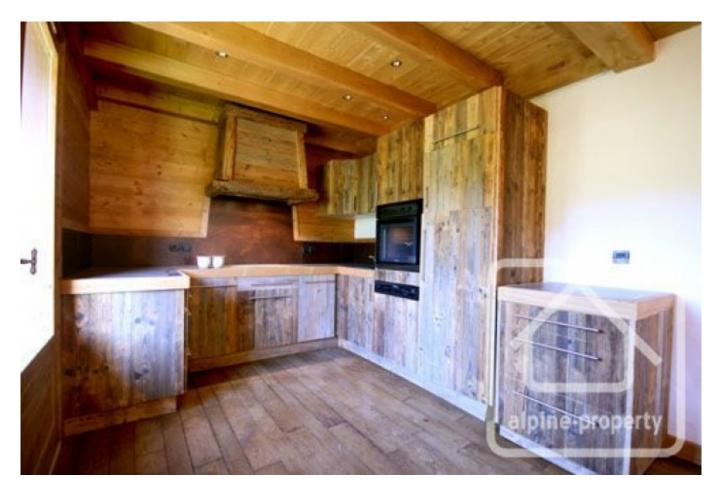

#### Middle floor.

Entrance area, large open planned living space, dining and kitchen. The kitchen has built in appliances and is finished in an old wood style. The main living space has a large fireplace and a section which is opened up to the eaves. The windows are equipped with electric shutters. The patio doors from the kitchen and living space lead to the wrap-round balcony which has stairs down to the garden.