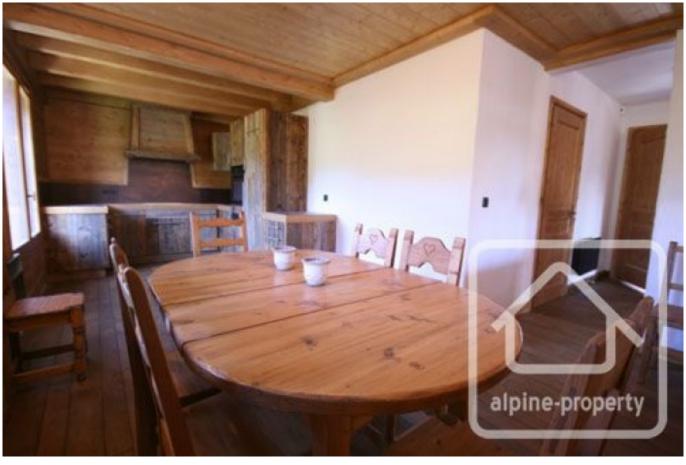

#### Middle floor.

Entrance area, large open planned living space, dining and kitchen. The kitchen has built in appliances and is finished in an old wood style. The main living space has a large fireplace and a section which is opened up to the eaves. The windows are equipped with electric shutters. The patio doors from the kitchen and living space lead to the wrap-round balcony which has stairs down to the garden.