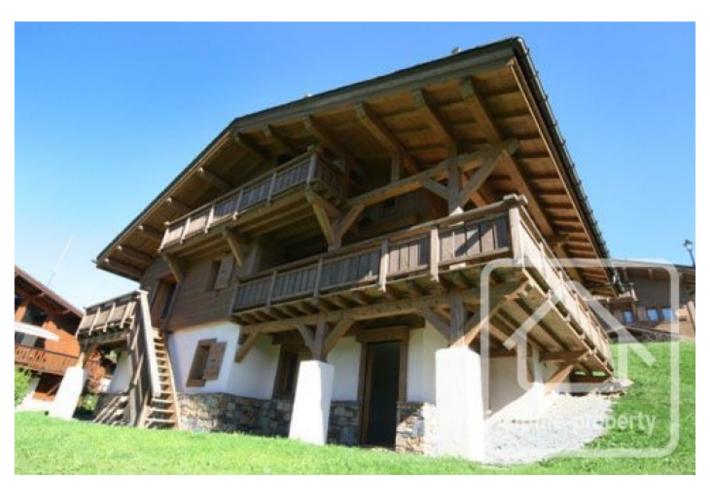

### **Property Description**

A luxury property situated on the outskirts of Megève in a small development of tasteful chalets.

Chalet comprises of 3 levels:

The large garage can be accessed from the inside of the house as well as directly from the back of the property.

Top level. Up from the middle floor is the top level of the chalet which includes a main bedroom with ensuite bathroom complete with WC, sink, bath and walk-in shower. There is also a built-in storage cupboard for this room. There is a second bedroom and separate WC and bathroom. Both bedrooms have access onto the balcony and lovely views across the Megève valley.