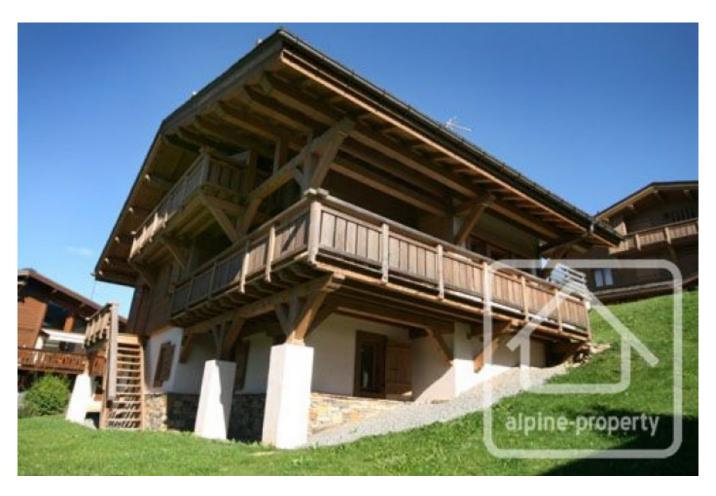

### **Property Description**

A luxury property situated on the outskirts of Megève in a small development of tasteful chalets.

Chalet comprises of 3 levels:

#### Middle floor.

Entrance area, large open planned living space, dining and kitchen. The kitchen has built in appliances and is finished in an old wood style. The main living space has a large fireplace and a section which is opened up to the eaves. The windows are equipped with electric shutters. The patio doors from the kitchen and living space lead to the wrap-round balcony which has stairs down to the garden.

The large garage can be accessed from the inside of the house as well as directly from the back of the property.

Top level. Up from the middle floor is the top level of the chalet which includes a main bedroom with ensuite bathroom complete with WC, sink, bath and walk-in shower. There is also a built-in storage cupboard for this room. There is a second bedroom and separate WC and bathroom. Both bedrooms have access onto the balcony and lovely views across the Megève valley.