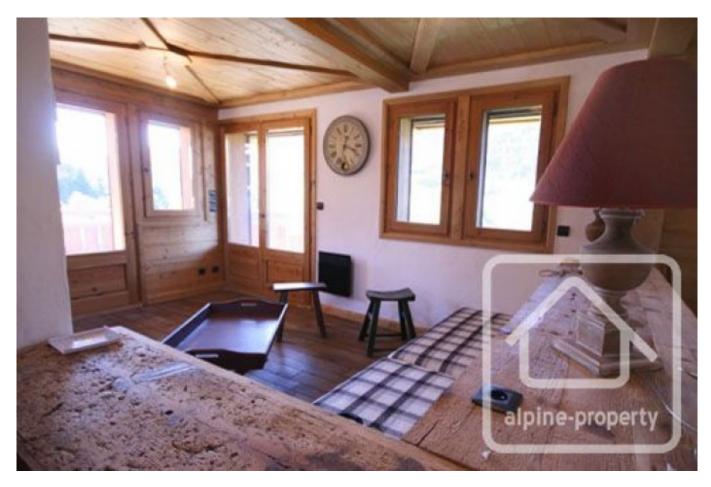

#### Middle floor.

Entrance area, large open planned living space, dining and kitchen. The kitchen has built in appliances and is finished in an old wood style. The main living space has a large fireplace and a section which is opened up to the eaves. The windows are equipped with electric shutters. The patio doors from the kitchen and living space lead to the wrap-round balcony which has stairs down to the garden.