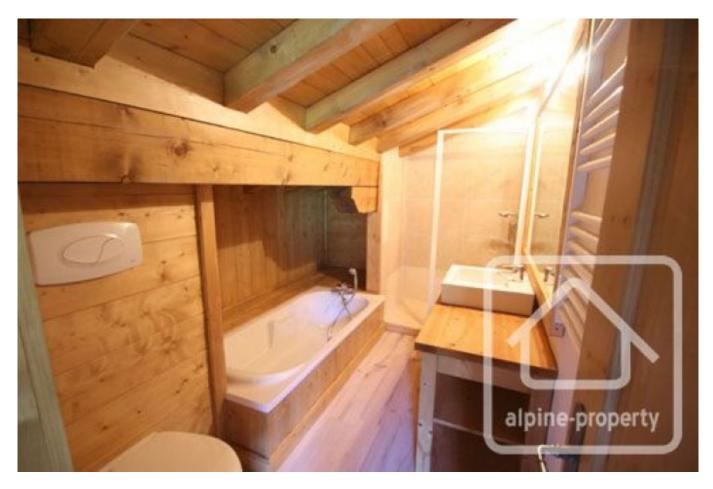

The large garage can be accessed from the inside of the house as well as directly from the back of the property.

Top level. Up from the middle floor is the top level of the chalet which includes a main bedroom with ensuite bathroom complete with WC, sink, bath and walk-in shower. There is also a built-in storage cupboard for this room. There is a second bedroom and separate WC and bathroom. Both bedrooms have access onto the balcony and lovely views across the Megève valley.