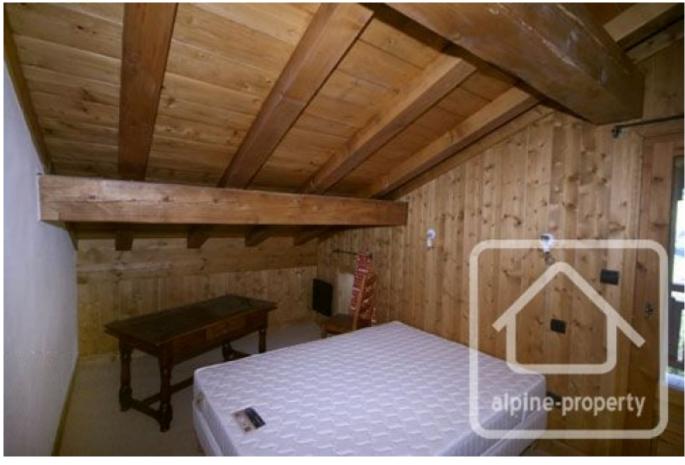

Basement. The basement level has a sizeable cave/cellar area, a WC and 2 bedrooms with built-in cupboards and ensuite bathrooms. In the hallway between the 2 rooms is a further storage cupboard. There is a final large room which could be used as a 5th bedroom or storage area.