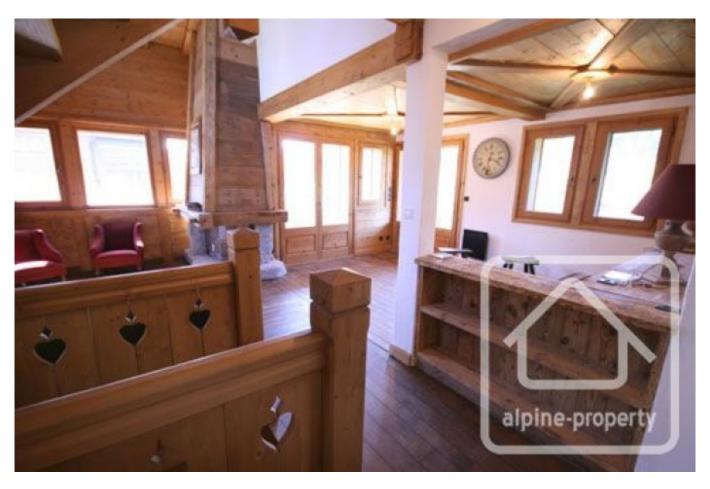

#### Middle floor.

Entrance area, large open planned living space, dining and kitchen. The kitchen has built in appliances and is finished in an old wood style. The main living space has a large fireplace and a section which is opened up to the eaves. The windows are equipped with electric shutters. The patio doors from the kitchen and living space lead to the wrap-round balcony which has stairs down to the garden.