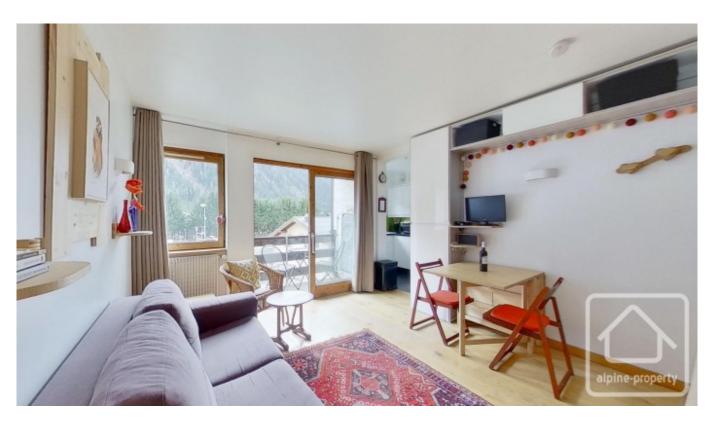

# **Property Description**

Studio Marmotte is on the second floor of a well maintained residence in Argentière with a swimming pool, southfacing balcony looking across to the Argentière glacier and west to Mont Blanc, and walking distance to the Grands Montets ski lift.

Serviced by a lift, the apartment is comprised thus: entrance with storage, modern bathroom with shower and washing machine, living area with double bed alcove (storage underneath the bed), patio doors onto south-facing balcony, separate kitchen. Included in the sale is a cave and use of a ski locker and outdoor parking.

Total surface area is 26,32m2, the cave is 2m2.

Hot and cold water is included in the communal charges, as is the gas central heating. Electricity is individual. The residence benefits from an on-site guardian and a communal outdoor swimming pool and lawn area, with fabulous views.