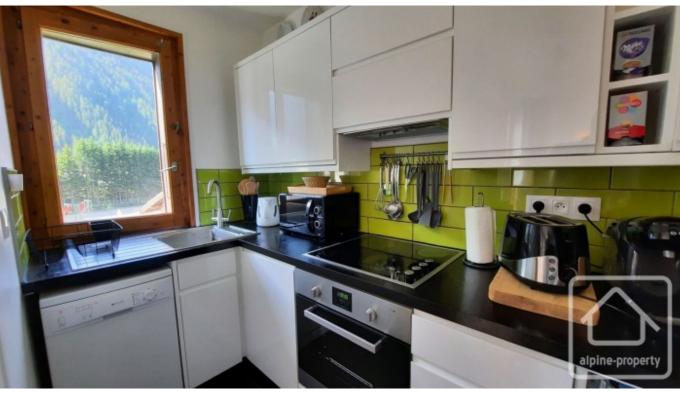

# **Property Description**

Studio Marmotte is on the second floor of a well maintained residence in Argentière with a swimming pool, southfacing balcony looking across to the Argentière glacier and west to Mont Blanc, and walking distance to the Grands Montets ski lift.

Serviced by a lift, the apartment is comprised thus: entrance with storage, modern bathroom with shower and washing machine, living area with double bed alcove (storage underneath the bed), patio doors onto south-facing balcony, separate kitchen. Included in the sale is a cave and use of a ski locker and outdoor parking.