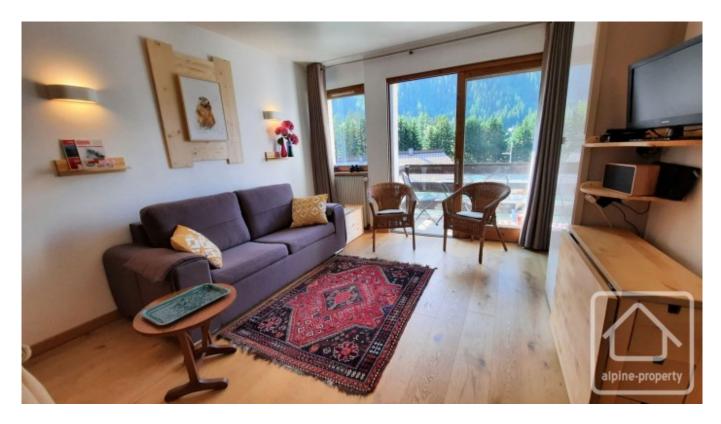

# **Property Description**

Studio Marmotte is on the second floor of a well maintained residence in Argentière with a swimming pool, southfacing balcony looking across to the Argentière glacier and west to Mont Blanc, and walking distance to the Grands Montets ski lift.

Serviced by a lift, the apartment is comprised thus: entrance with storage, modern bathroom with shower and washing machine, living area with double bed alcove (storage underneath the bed), patio doors onto south-facing balcony, separate kitchen. Included in the sale is a cave and use of a ski locker and outdoor parking.

Total surface area is 26,32m2, the cave is 2m2.

Hot and cold water is included in the communal charges, as is the gas central heating. Electricity is individual. The residence benefits from an on-site guardian and a communal outdoor swimming pool and lawn area, with fabulous views.