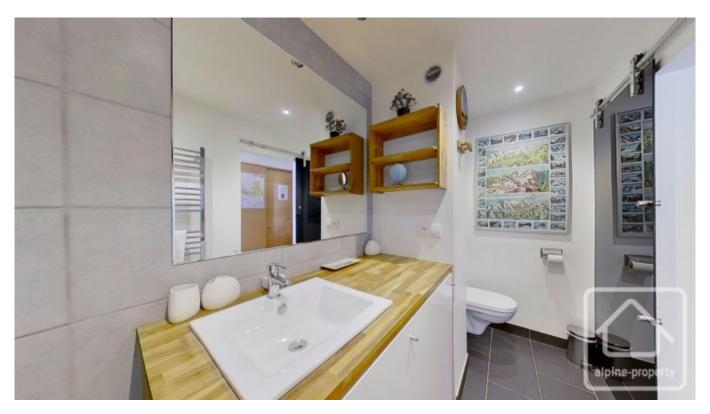

Serviced by a lift, the apartment is comprised thus: entrance with storage, modern bathroom with shower and washing machine, living area with double bed alcove (storage underneath the bed), patio doors onto south-facing balcony, separate kitchen. Included in the sale is a cave and use of a ski locker and outdoor parking.