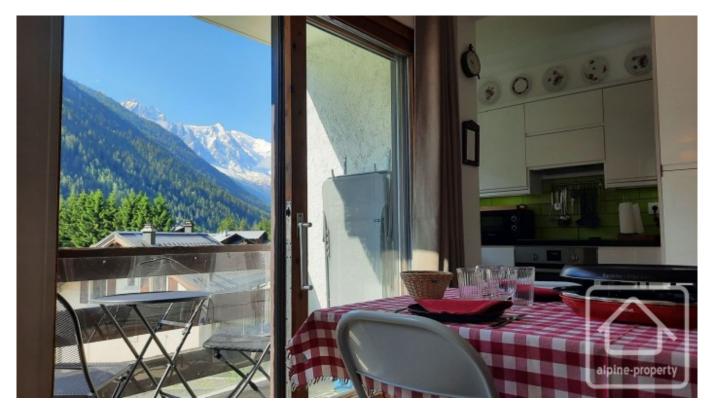

# **Property Description**

Studio Marmotte is on the second floor of a well maintained residence in Argentière with a swimming pool, southfacing balcony looking across to the Argentière glacier and west to Mont Blanc, and walking distance to the Grands Montets ski lift.

Serviced by a lift, the apartment is comprised thus: entrance with storage, modern bathroom with shower and washing machine, living area with double bed alcove (storage underneath the bed), patio doors onto south-facing balcony, separate kitchen. Included in the sale is a cave and use of a ski locker and outdoor parking.