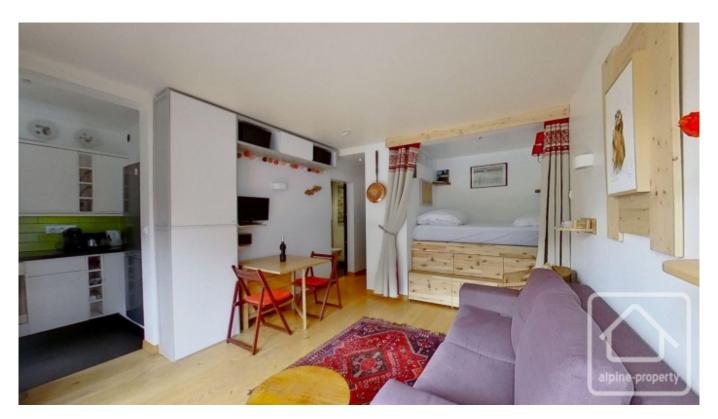

# **Property Description**

Studio Marmotte is on the second floor of a well maintained residence in Argentière with a swimming pool, southfacing balcony looking across to the Argentière glacier and west to Mont Blanc, and walking distance to the Grands Montets ski lift.

Serviced by a lift, the apartment is comprised thus: entrance with storage, modern bathroom with shower and washing machine, living area with double bed alcove (storage underneath the bed), patio doors onto south-facing balcony, separate kitchen. Included in the sale is a cave and use of a ski locker and outdoor parking.

Total surface area is 26,32m2, the cave is 2m2.

Hot and cold water is included in the communal charges, as is the gas central heating. Electricity is individual. The residence benefits from an on-site guardian and a communal outdoor swimming pool and lawn area, with fabulous views.