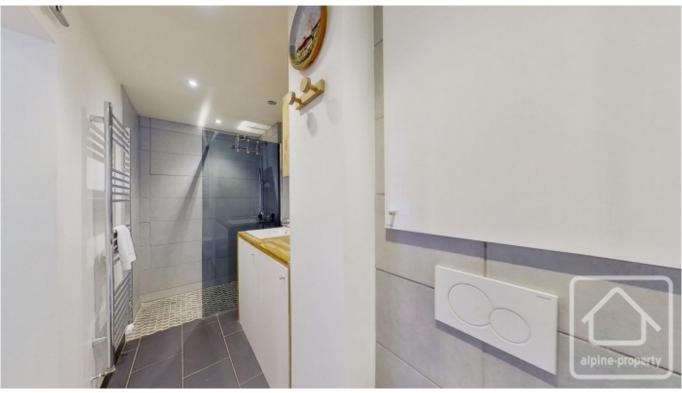

Serviced by a lift, the apartment is comprised thus: entrance with storage, modern bathroom with shower and washing machine, living area with double bed alcove (storage underneath the bed), patio doors onto south-facing balcony, separate kitchen. Included in the sale is a cave and use of a ski locker and outdoor parking.