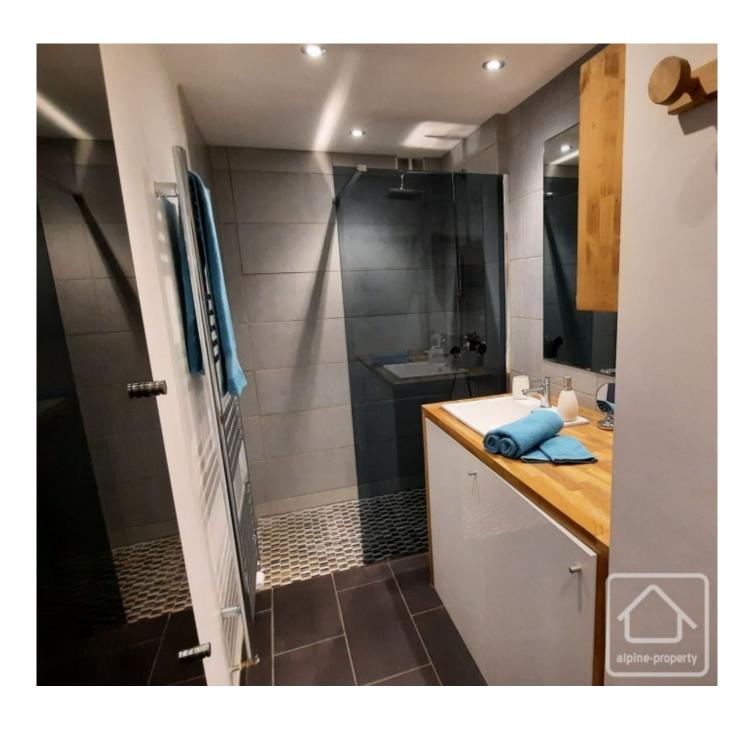

# **Property Description**

Studio Marmotte is on the second floor of a well maintained residence in Argentière with a swimming pool, southfacing balcony looking across to the Argentière glacier and west to Mont Blanc, and walking distance to the Grands Montets ski lift.

Serviced by a lift, the apartment is comprised thus: entrance with storage, modern bathroom with shower and washing machine, living area with double bed alcove (storage underneath the bed), patio doors onto south-facing balcony, separate kitchen. Included in the sale is a cave and use of a ski locker and outdoor parking.