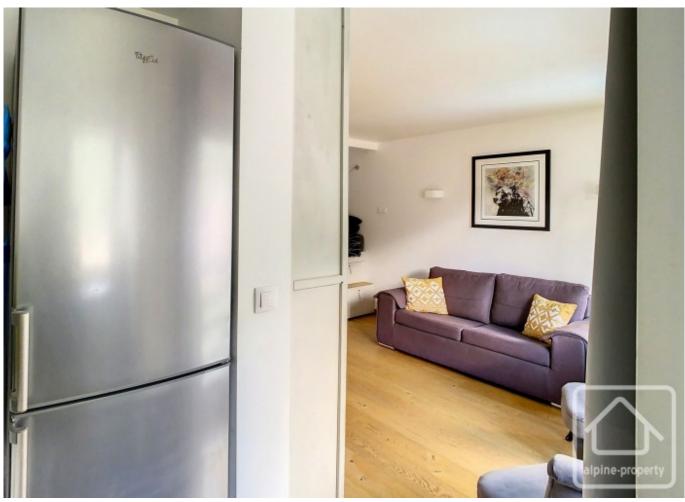

Serviced by a lift, the apartment is comprised thus: entrance with storage, modern bathroom with shower and washing machine, living area with double bed alcove (storage underneath the bed), patio doors onto south-facing balcony, separate kitchen. Included in the sale is a cave and use of a ski locker and outdoor parking.