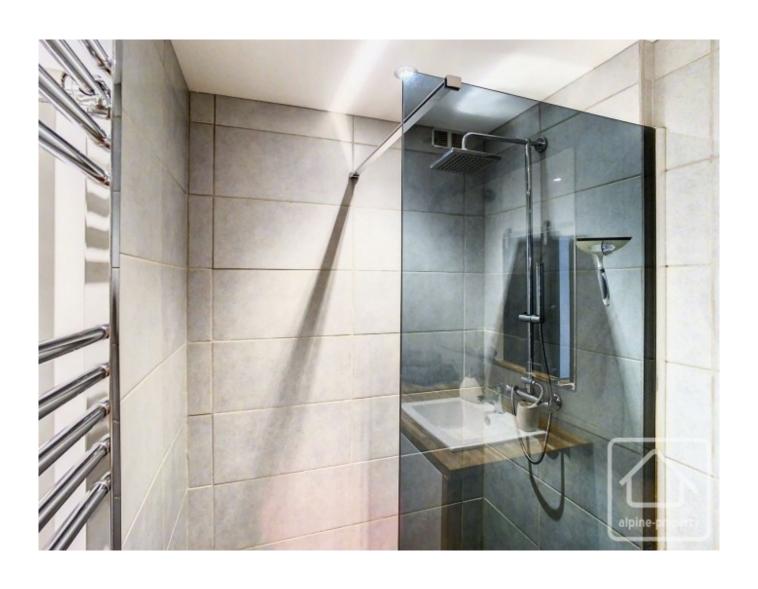

Serviced by a lift, the apartment is comprised thus: entrance with storage, modern bathroom with shower and washing machine, living area with double bed alcove (storage underneath the bed), patio doors onto south-facing balcony, separate kitchen. Included in the sale is a cave and use of a ski locker and outdoor parking.