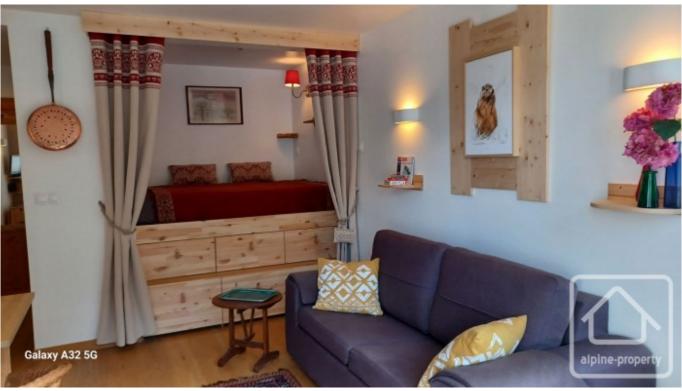

# **Property Description**

Studio Marmotte is on the second floor of a well maintained residence in Argentière with a swimming pool, southfacing balcony looking across to the Argentière glacier and west to Mont Blanc, and walking distance to the Grands Montets ski lift.

Serviced by a lift, the apartment is comprised thus: entrance with storage, modern bathroom with shower and washing machine, living area with double bed alcove (storage underneath the bed), patio doors onto south-facing balcony, separate kitchen. Included in the sale is a cave and use of a ski locker and outdoor parking.