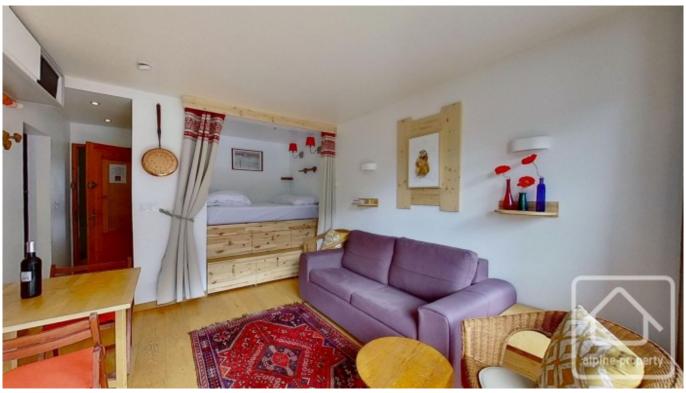

# **Property Description**

Studio Marmotte is on the second floor of a well maintained residence in Argentière with a swimming pool, southfacing balcony looking across to the Argentière glacier and west to Mont Blanc, and walking distance to the Grands Montets ski lift.

Serviced by a lift, the apartment is comprised thus: entrance with storage, modern bathroom with shower and washing machine, living area with double bed alcove (storage underneath the bed), patio doors onto south-facing balcony, separate kitchen. Included in the sale is a cave and use of a ski locker and outdoor parking.

Total surface area is 26,32m2, the cave is 2m2.

Hot and cold water is included in the communal charges, as is the gas central heating. Electricity is individual. The residence benefits from an on-site guardian and a communal outdoor swimming pool and lawn area, with fabulous views.