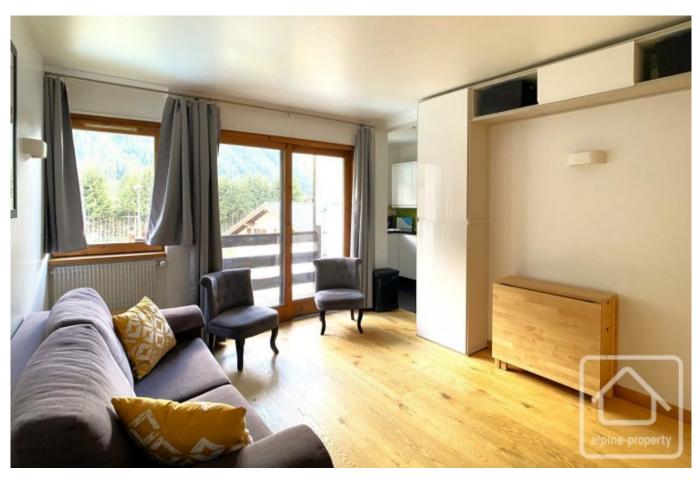

Serviced by a lift, the apartment is comprised thus: entrance with storage, modern bathroom with shower and washing machine, living area with double bed alcove (storage underneath the bed), patio doors onto south-facing balcony, separate kitchen. Included in the sale is a cave and use of a ski locker and outdoor parking.