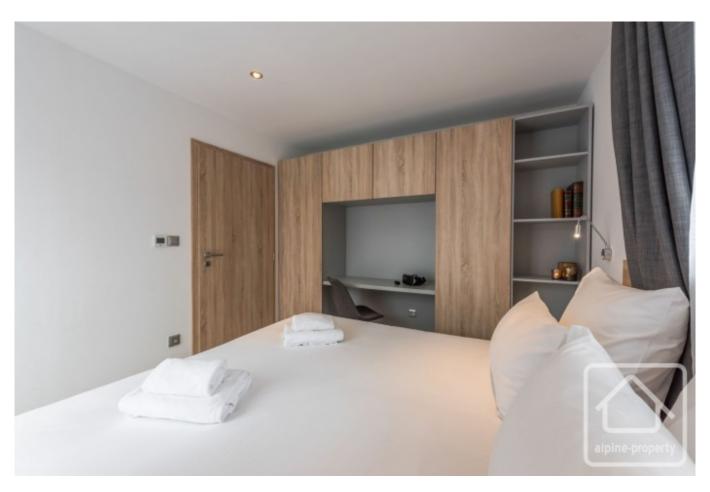

On the 1st floor of the residence, this apartment is composed as follows:

An entrance leading to a fully equipped kitchen open to the living/dining area with access to the southwest-facing balcony, two bedrooms each with its own shower room and wc.