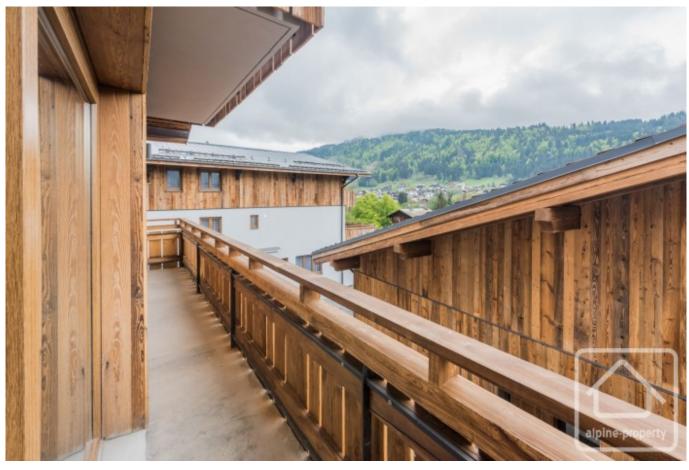

On the 1st floor of the residence, this apartment is composed as follows:

An entrance leading to a fully equipped kitchen open to the living/dining area with access to the southwest-facing balcony, two bedrooms each with its own shower room and wc.