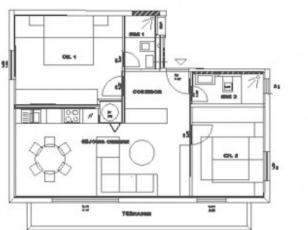

On the 1st floor of the residence, this apartment is composed as follows:

An entrance leading to a fully equipped kitchen open to the living/dining area with access to the southwest-facing balcony, two bedrooms each with its own shower room and wc.

# Orientation: Sud Ouest APARTMENT B5 CUISINE / SEJOUR 28,07 m2 CH.1 14,13 m2 SDE 1 3,27 m2 CH.2 9,92 m2 SDE 2 2,61 m2 Surface Totale Logement Carrez 58,00 m2 TERRASSE 8,00 m2