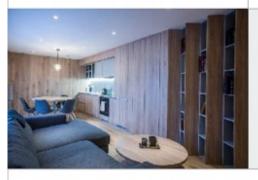

On the 1st floor of the residence, this apartment is composed as follows:

An entrance leading to a fully equipped kitchen open to the living/dining area with access to the southwest-facing balcony, two bedrooms each with its own shower room and wc.