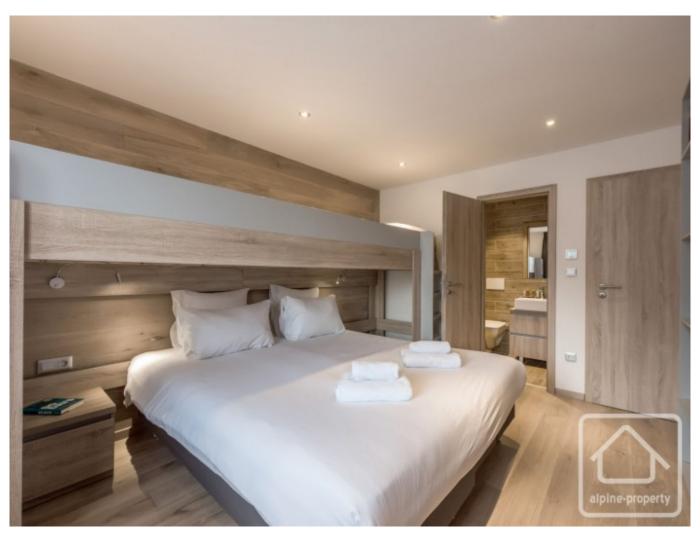

On the 1st floor of the residence, this apartment is composed as follows:

An entrance leading to a fully equipped kitchen open to the living/dining area with access to the southwest-facing balcony, two bedrooms each with its own shower room and wc.