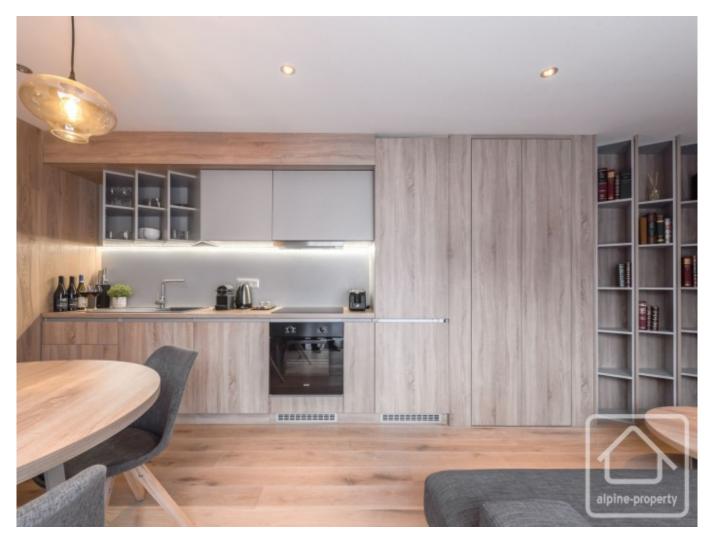

On the 1st floor of the residence, this apartment is composed as follows:

An entrance leading to a fully equipped kitchen open to the living/dining area with access to the southwest-facing balcony, two bedrooms each with its own shower room and wc.