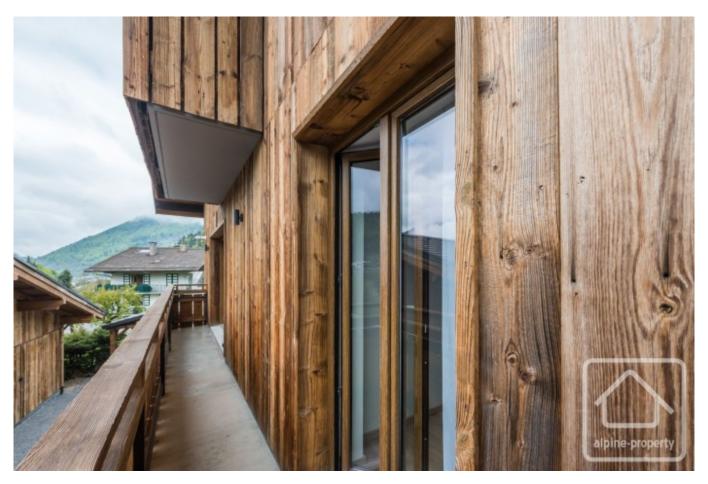

On the 1st floor of the residence, this apartment is composed as follows:

An entrance leading to a fully equipped kitchen open to the living/dining area with access to the southwest-facing balcony, two bedrooms each with its own shower room and wc.