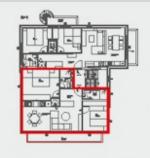

# Orientation: Sud Ouest APARTMENT B5 CUISINE / SEJOUR 28,07 m2 CH.1 14,13 m2 SDE 1 3,27 m2 CH.2 9,92 m2 SDE 2 2,61 m2 Surface Totale Logement Carrez 58,00 m2 TERRASSE 8,00 m2