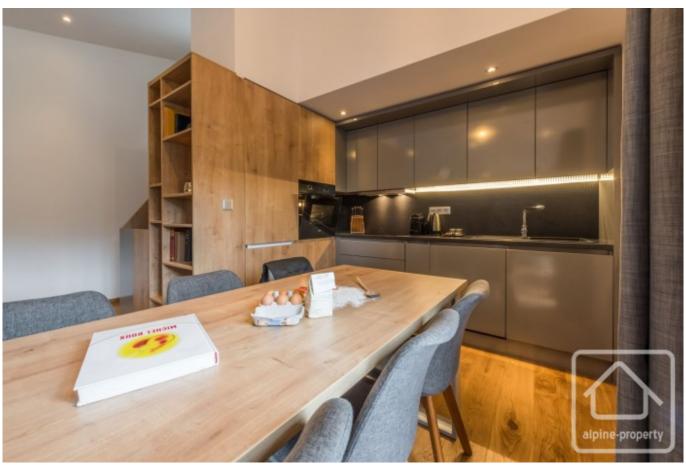

In the summer, enjoy the pool and numerous activities offered in the Dérêches Park just a few minutes' walk away.

The apartment consists of an entrance, a bright living/dining/kitchen area opening onto a south-facing balcony, and 3 comfortable bedrooms, each with its own bathroom and one with balcony access. It is equipped with a ski room with a heating system for boots and a covered parking space for your car