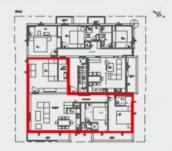

# Orientation: Sud Ouest

| APARTMENT A6                   |           |
|--------------------------------|-----------|
| CUISINE / SEJOUR               | 36,15m2   |
| CH.1                           | 12,31 m2  |
| SDE 1                          | 2,67 m2   |
| CH.2                           | 10,80 m2  |
| SDE 2                          | 2,16 m2   |
| CH.3+SDE.3                     | 24.12 m2  |
| MEZZANINE d,8m                 | 12,71m2   |
| Surface Totale Logement Carrez | 88,21 m2  |
| TERRASSE                       | 10,00 m2  |
| Total Surface Ponderee         | 9 4,49 m2 |