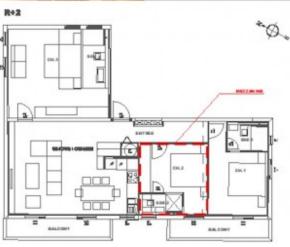

# Orientation: Sud Ouest

| APARTMENT A6                   |           |
|--------------------------------|-----------|
| CUISINE / SEJOUR               | 36,15m2   |
| CH.1                           | 12,31 m2  |
| SDE 1                          | 2,67 m2   |
| CH.2                           | 10,80 m2  |
| SDE 2                          | 2,16 m2   |
| CH.3+SDE.3                     | 24.12 m2  |
| MEZZANINE d,8m                 | 12,71m2   |
| Surface Totale Logement Carrez | 88,21 m2  |
| TERRASSE                       | 10,00 m2  |
| Total Surface Ponderee         | 9 4,49 m2 |