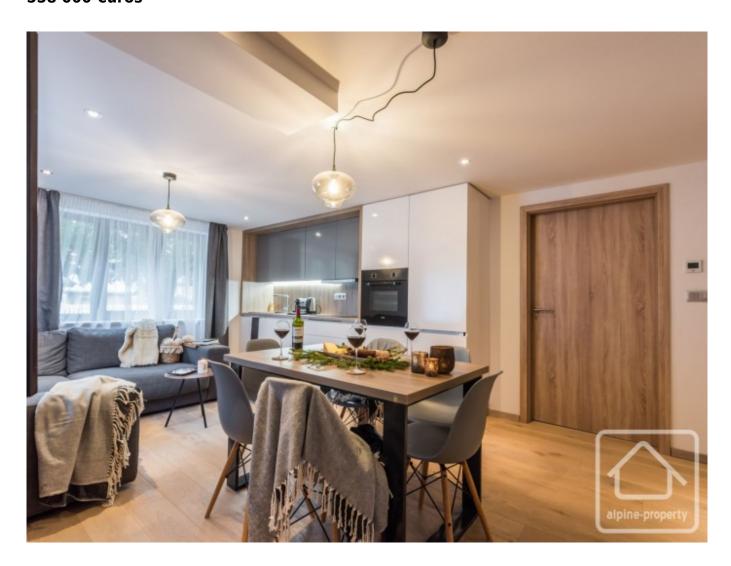

## **Property Description**

Must-see apartment located in Montriond, just a few minutes from Morzine. Renovated in 2017, this approximately 70m2 apartment with 3 bedrooms and 2 shower rooms offers a comfortable and convenient living space for a primary residence or for family holidays. Located on the ground floor, the apartment features an open kitchen connected to a living/dining area and comes fully furnished and equipped - you can move in immediately!

Close to amenities and the town centre of Morzine and Montriond, reachable on foot in 10 minutes, this apartment also benefits from easy access to free shuttles. A covered parking space and a ski storage room with boot dryers are also included.