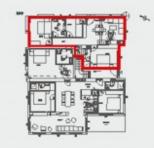

#### Orientation: Nord Est APARTMENT A1 CUISINE / SEJOUR 29,72 m2 CH.1 11,52 m2 SDE 1 2,45 m2 CH.2 11,52 m2 SDE 2 5,10 m2 СН.3 6,27 m2 wc 1,73 m2 69,54 m2 Surface Totale Logement Carrez