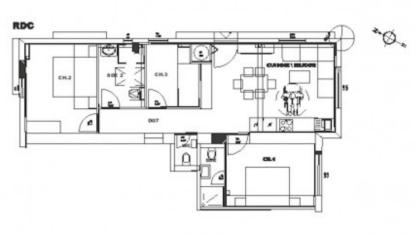

#### Orientation: Nord Est APARTMENT A1 CUISINE / SEJOUR 29,72 m2 CH.1 11,52 m2 SDE 1 2,45 m2 CH.2 11,52 m2 SDE 2 5,10 m2 СН.3 6,27 m2 wc 1,73 m2 69,54 m2 Surface Totale Logement Carrez