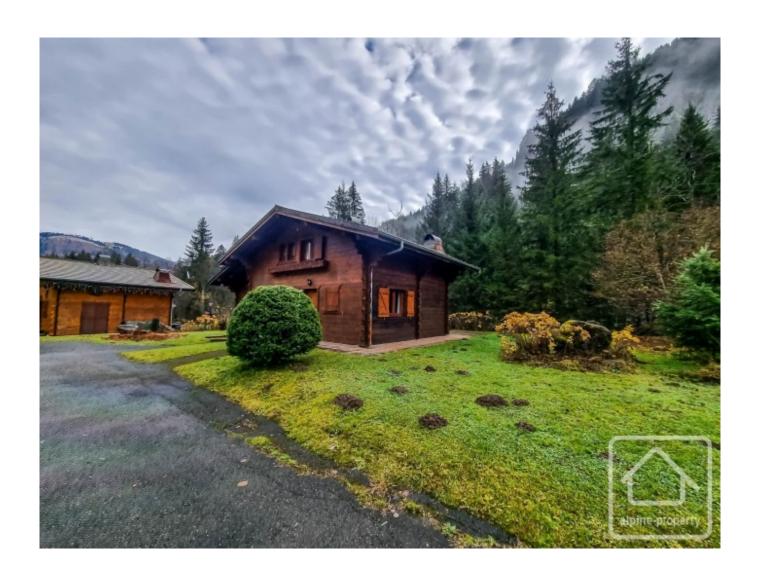

The chalet sits on a flat, usable garden of nearly 800 sq m. It benefits from a garden shed and even has access to the pretty river, La Dranse, which flows along the bottom of the garden. There is also a spacious single garage and parking for a number of cars.