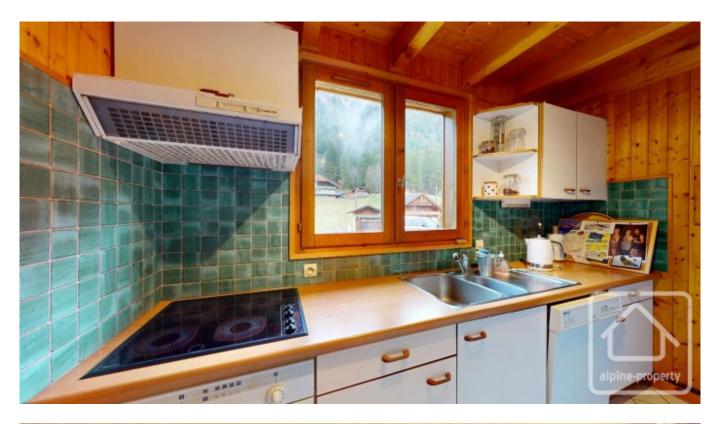

- On the main floor, an open plan living/dining area with fireplace and access to the sunny terrace and balcony, a separate fully equipped kitchen, entrance hall with storage and WC.
- On the first floor, a master bedroom with ensuite bathroom, two double bedrooms with south facing balcony, a fourth bedroom, family bathroom and separate WC.