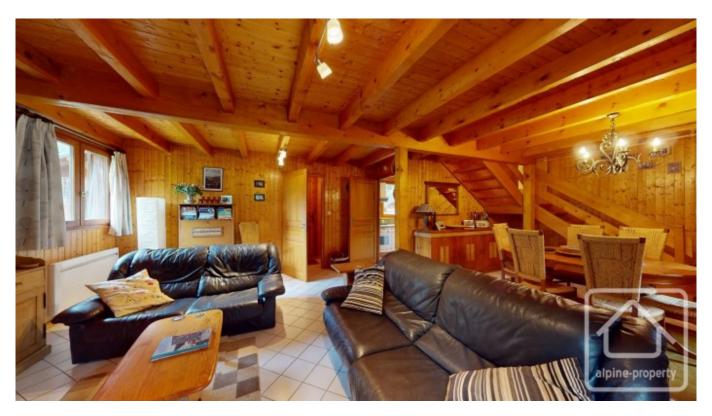

- On the main floor, an open plan living/dining area with fireplace and access to the sunny terrace and balcony, a separate fully equipped kitchen, entrance hall with storage and WC.
- On the first floor, a master bedroom with ensuite bathroom, two double bedrooms with south facing balcony, a fourth bedroom, family bathroom and separate WC.