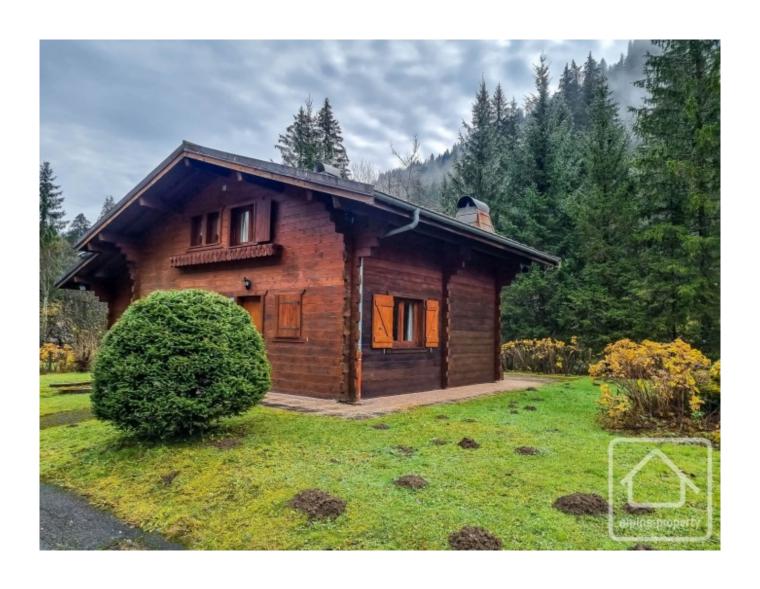

## **Chalet La Cascade**

Chatel, Châtel & Vallée, Portes Du Soleil

690 000 €uros

## **Property Description**

Chalet La Cascade is a modern chalet in excellent condition located in the desirable hamlet of Très Les Pierres in Chatel.

Built in the late 1990s, the chalet is in excellent condition throughout and comprises;

The chalet sits on a flat, usable garden of nearly 800 sq m. It benefits from a garden shed and even has access to the pretty river, La Dranse, which flows along the bottom of the garden. There is also a spacious single garage and parking for a number of cars.