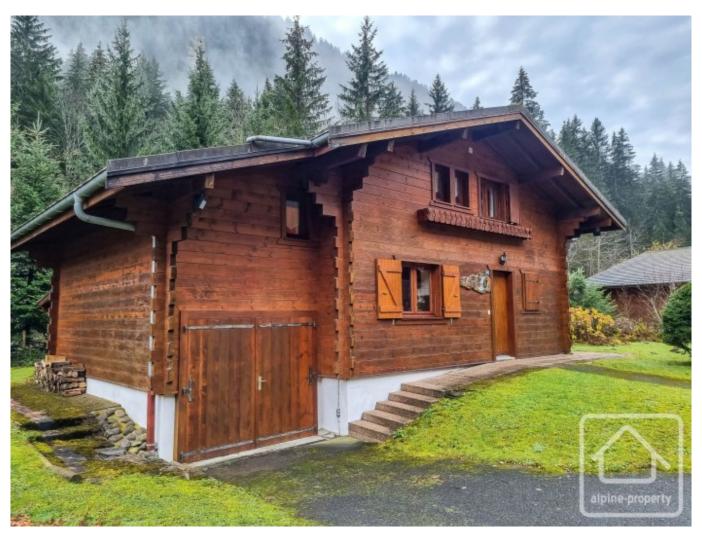

The chalet sits on a flat, usable garden of nearly 800 sq m. It benefits from a garden shed and even has access to the pretty river, La Dranse, which flows along the bottom of the garden. There is also a spacious single garage and parking for a number of cars.