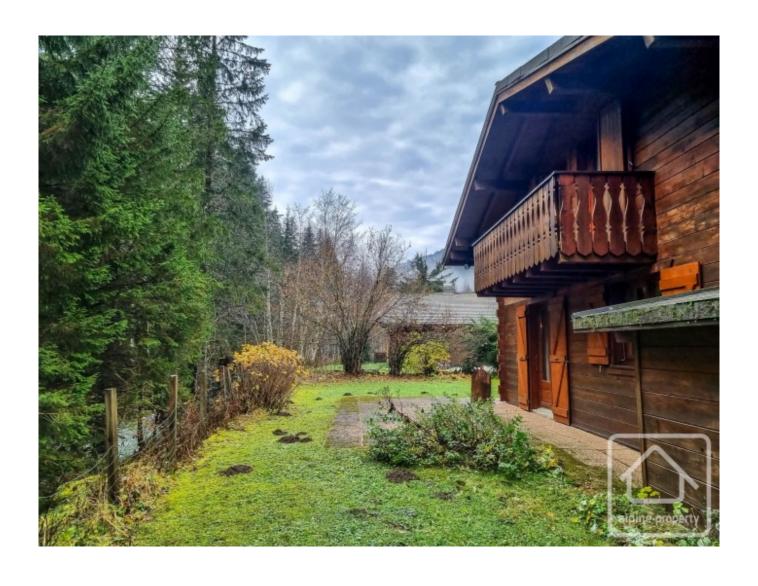

The chalet sits on a flat, usable garden of nearly 800 sq m. It benefits from a garden shed and even has access to the pretty river, La Dranse, which flows along the bottom of the garden. There is also a spacious single garage and parking for a number of cars.