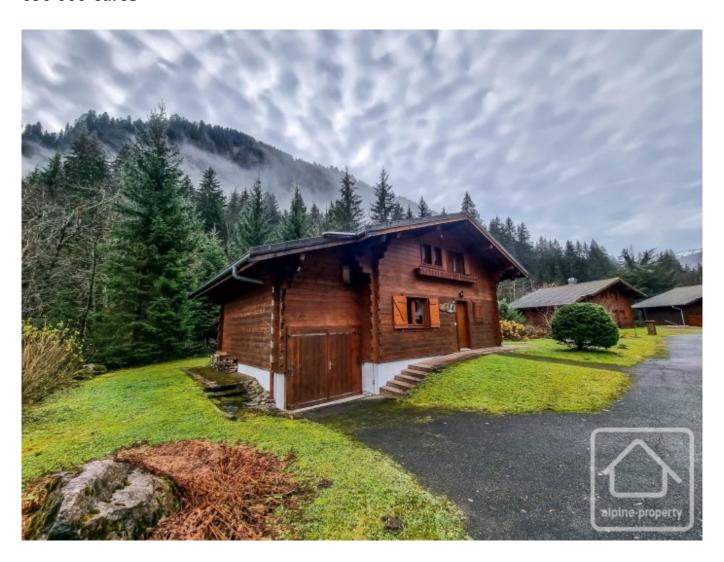

## **Chalet La Cascade**

Chatel, Châtel & Vallée, Portes Du Soleil

690 000 €uros

## **Property Description**

Chalet La Cascade is a modern chalet in excellent condition located in the desirable hamlet of Très Les Pierres in Chatel.

Built in the late 1990s, the chalet is in excellent condition throughout and comprises;

The chalet sits on a flat, usable garden of nearly 800 sq m. It benefits from a garden shed and even has access to the pretty river, La Dranse, which flows along the bottom of the garden. There is also a spacious single garage and parking for a number of cars.