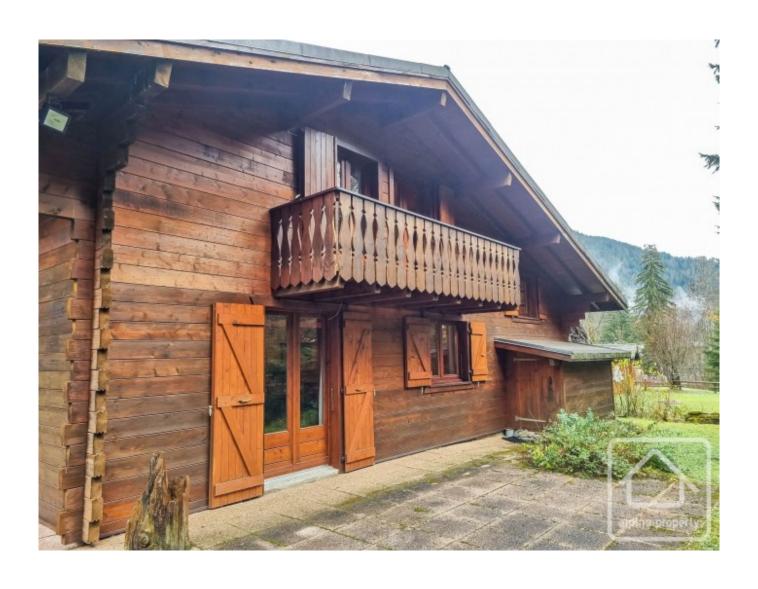

- On the main floor, an open plan living/dining area with fireplace and access to the sunny terrace and balcony, a separate fully equipped kitchen, entrance hall with storage and WC.
- On the first floor, a master bedroom with ensuite bathroom, two double bedrooms with south facing balcony, a fourth bedroom, family bathroom and separate WC.