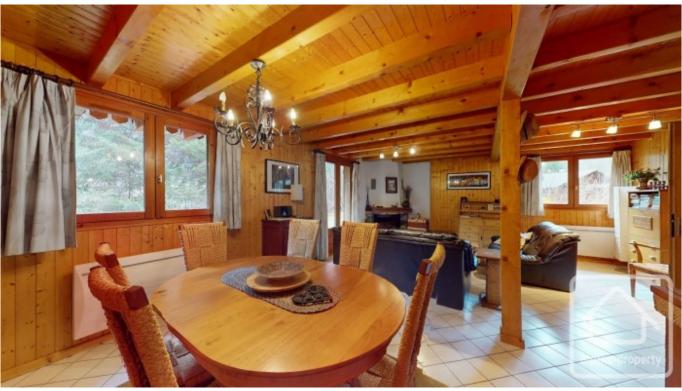

- On the main floor, an open plan living/dining area with fireplace and access to the sunny terrace and balcony, a separate fully equipped kitchen, entrance hall with storage and WC.
- On the first floor, a master bedroom with ensuite bathroom, two double bedrooms with south facing balcony, a fourth bedroom, family bathroom and separate WC.