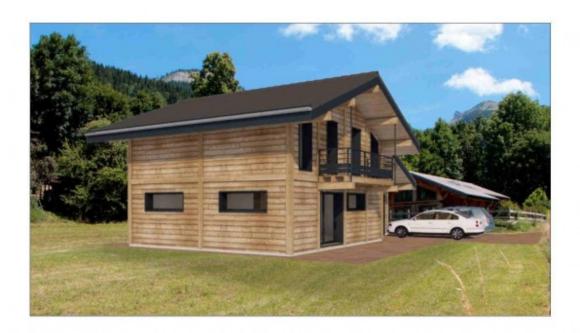

## **Property Description**

We are delighted to offer for sale a brand new, off plan chalet, built to high specifications by one of the areas most respected local builders.

The chalet will adhere to the latest energy efficiency regulation, and its heat pump fuelled underfloor heating and state-of-the-art insulation and windows will ensure the property is economic to run.

Built over two floors the chalet will be arranged as follows;

On the ground floor, an open plan living, dining and kitchen area of 44 sqm, a pantry/laundry room, a guest toilet, entrance with storage and a single garage.

On the first floor three double bedrooms (two with balconies) a spacious family bathroom and a separate toilet.

Buyers will buy the land, and then contract the builders to build the chalet. This has the advantage of saving on acquisition costs.

The chalet is located in the popular "Charmet" area of Bernex, close to a restaurant, and alongside the river walk which takes you to the ski station. In winter, you can often ski down alongside the river to access the skiing.