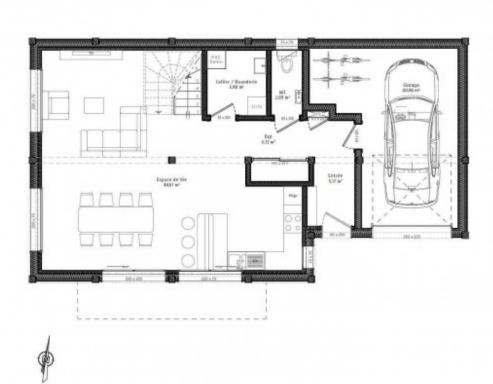

Built over two floors the chalet will be arranged as follows;

On the ground floor, an open plan living, dining and kitchen area of 44 sqm, a pantry/laundry room, a guest toilet, entrance with storage and a single garage.