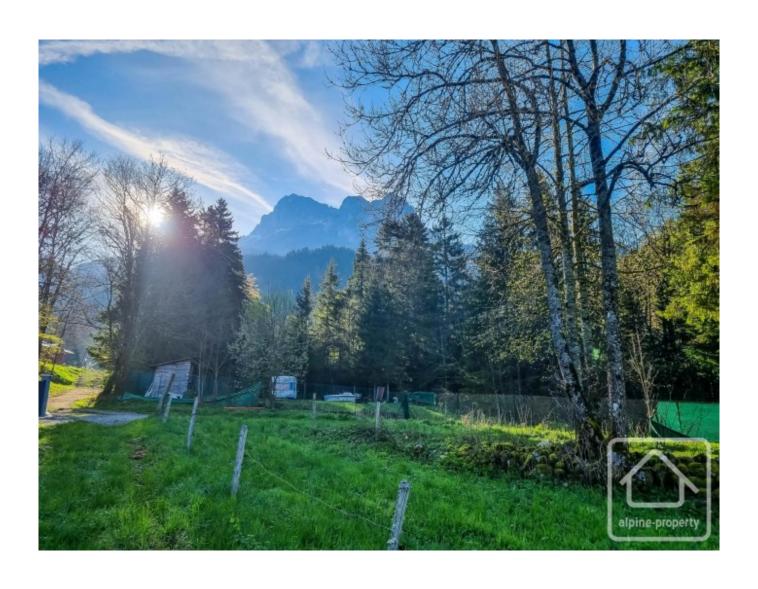

The chalet is located in the popular "Charmet" area of Bernex, close to a restaurant, and alongside the river walk which takes you to the ski station. In winter, you can often ski down alongside the river to access the skiing.

There are a number of additional costs to be aware of - tax, connection to services, insurance, notary fees, kitchen installation etc. These will total around 40.000 € TTC.

Bernex is a pleasant village, a small ski resort located just 10 minutes from Evian and the beaches of Lac Leman. The skiing is on north facing slopes from 1000 – 2000m in altitude, and the village is only a 20 minute drive from the ski slopes of the Portes du Soleil.