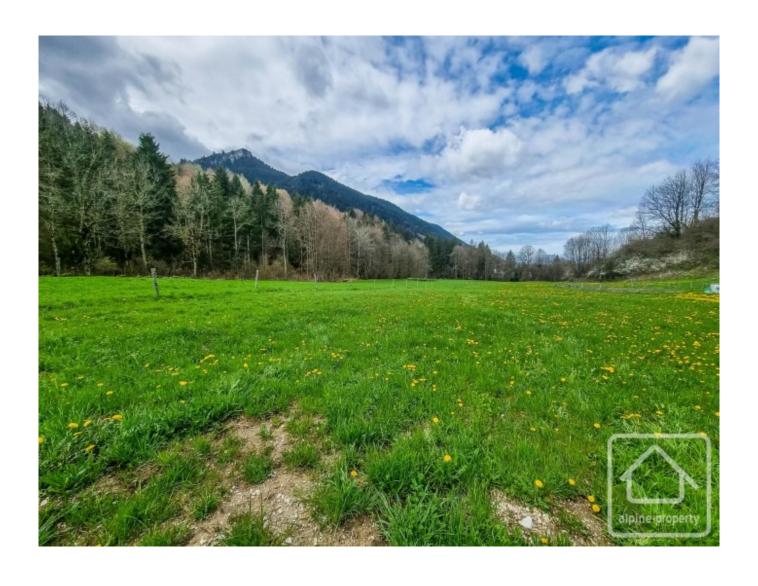

The chalet is located in the popular "Charmet" area of Bernex, close to a restaurant, and alongside the river walk which takes you to the ski station. In winter, you can often ski down alongside the river to access the skiing.

There are a number of additional costs to be aware of - tax, connection to services, insurance, notary fees, kitchen installation etc. These will total around 40.000 € TTC.

Bernex is a pleasant village, a small ski resort located just 10 minutes from Evian and the beaches of Lac Leman. The skiing is on north facing slopes from 1000 – 2000m in altitude, and the village is only a 20 minute drive from the ski slopes of the Portes du Soleil.