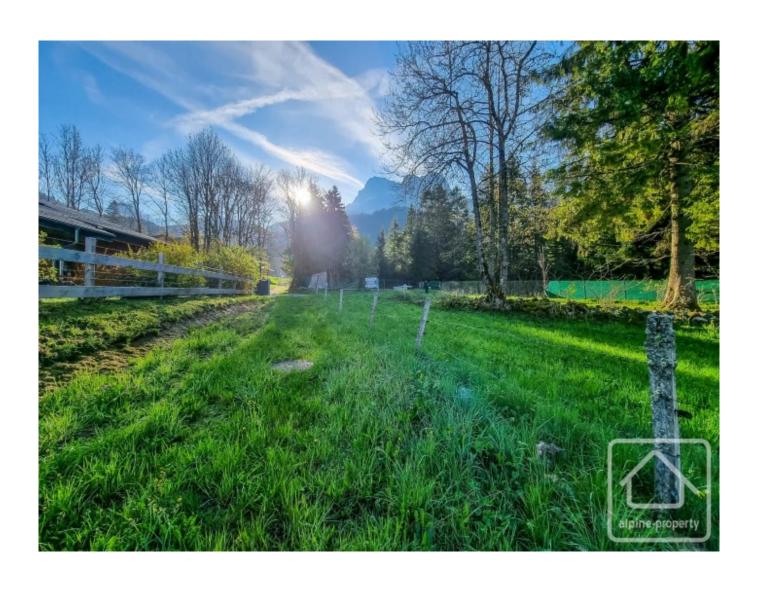

The chalet is located in the popular "Charmet" area of Bernex, close to a restaurant, and alongside the river walk which takes you to the ski station. In winter, you can often ski down alongside the river to access the skiing.

There are a number of additional costs to be aware of - tax, connection to services, insurance, notary fees, kitchen installation etc. These will total around 40.000 € TTC.

Bernex is a pleasant village, a small ski resort located just 10 minutes from Evian and the beaches of Lac Leman. The skiing is on north facing slopes from 1000 – 2000m in altitude, and the village is only a 20 minute drive from the ski slopes of the Portes du Soleil.