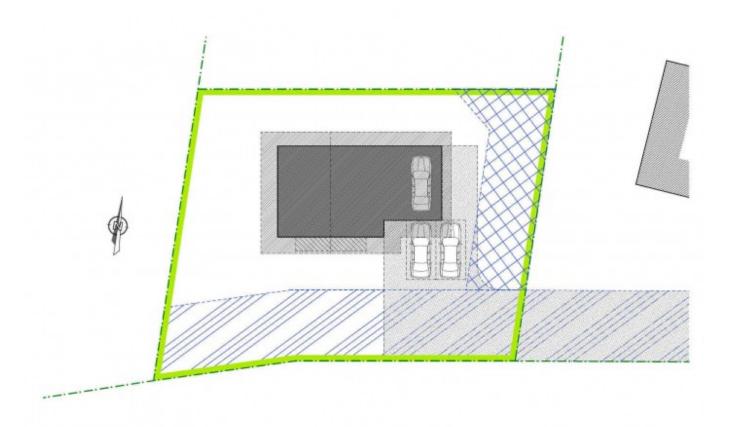

## **Key Features**

Price584 480 €urosStatusFOR SALELast updated03/04/2024AreaPortes Du SoleilLocationChâtel & Vallée

VillageBernexBedrooms3Bathrooms1Floor area111 m²Land area706 m²

**Heating** Underfloor heating

Nearest skiing675 mNearest shops175 mGardenYesGarageSingle

**Drainage** Mains drains

Energy efficiency rating TBC CO2 emissions TBC

**Agency fees** Paid by the seller