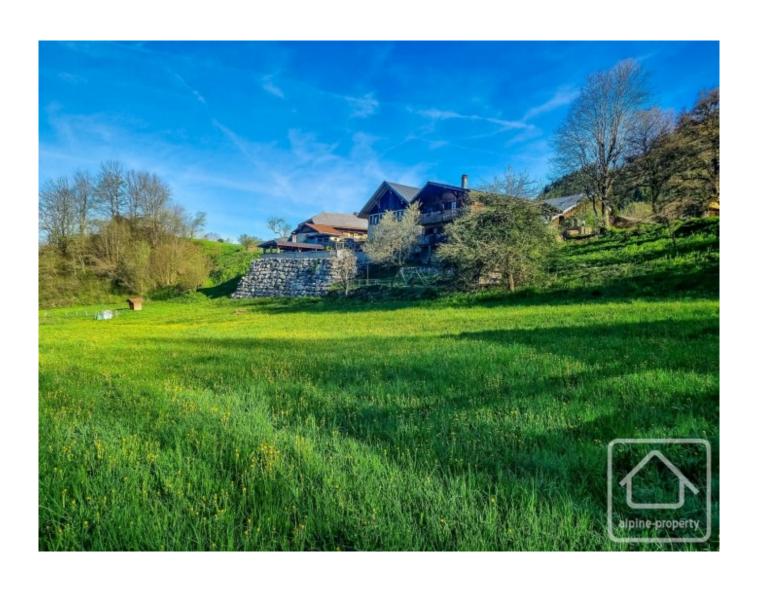

The chalet is located in the popular "Charmet" area of Bernex, close to a restaurant, and alongside the river walk which takes you to the ski station. In winter, you can often ski down alongside the river to access the skiing.

There are a number of additional costs to be aware of - tax, connection to services, insurance, notary fees, kitchen installation etc. These will total around 40.000 € TTC.

Bernex is a pleasant village, a small ski resort located just 10 minutes from Evian and the beaches of Lac Leman. The skiing is on north facing slopes from 1000 – 2000m in altitude, and the village is only a 20 minute drive from the ski slopes of the Portes du Soleil.