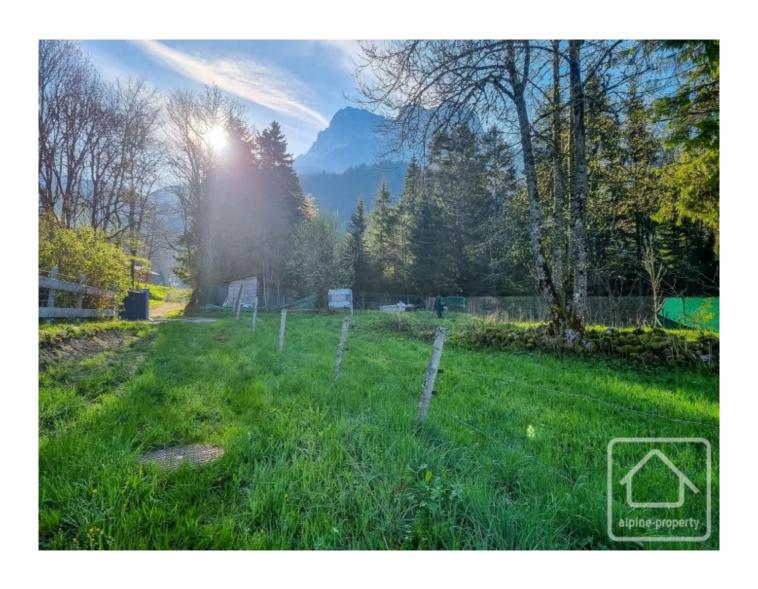

The chalet is located in the popular "Charmet" area of Bernex, close to a restaurant, and alongside the river walk which takes you to the ski station. In winter, you can often ski down alongside the river to access the skiing.

There are a number of additional costs to be aware of - tax, connection to services, insurance, notary fees, kitchen installation etc. These will total around 40.000 € TTC.

Bernex is a pleasant village, a small ski resort located just 10 minutes from Evian and the beaches of Lac Leman. The skiing is on north facing slopes from 1000 – 2000m in altitude, and the village is only a 20 minute drive from the ski slopes of the Portes du Soleil.