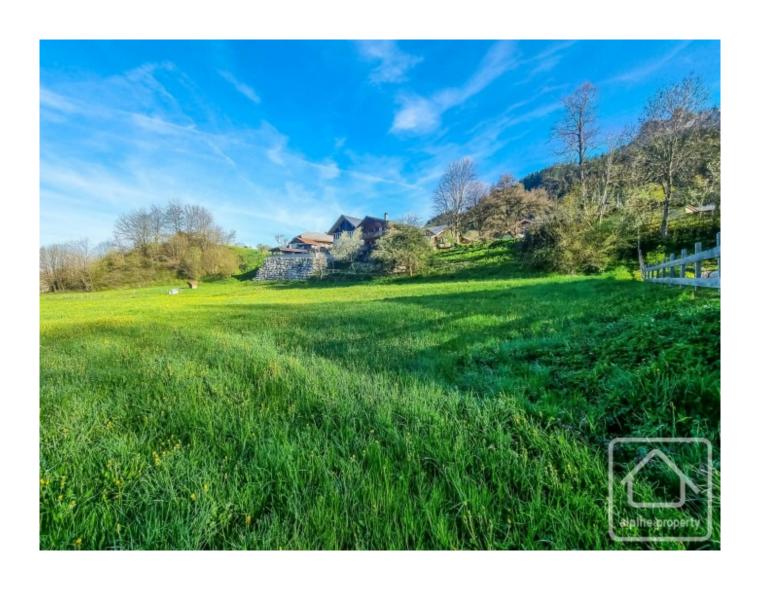

The chalet is located in the popular "Charmet" area of Bernex, close to a restaurant, and alongside the river walk which takes you to the ski station. In winter, you can often ski down alongside the river to access the skiing.

There are a number of additional costs to be aware of - tax, connection to services, insurance, notary fees, kitchen installation etc. These will total around 40.000 € TTC.

Bernex is a pleasant village, a small ski resort located just 10 minutes from Evian and the beaches of Lac Leman. The skiing is on north facing slopes from 1000 – 2000m in altitude, and the village is only a 20 minute drive from the ski slopes of the Portes du Soleil.