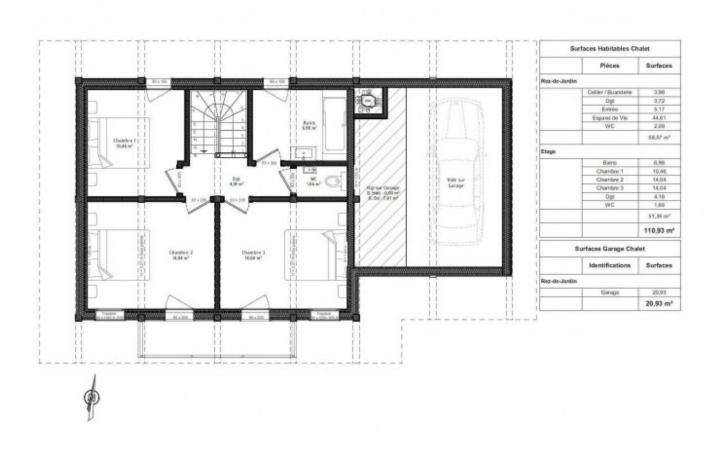

On the first floor three double bedrooms (two with balconies) a spacious family bathroom and a separate toilet.

Buyers will buy the land, and then contract the builders to build the chalet. This has the advantage of saving on acquisition costs.

| Surfaces Habitables Chalet |                     |                      |
|----------------------------|---------------------|----------------------|
|                            | Pièces              | Surfaces             |
| Rez-de-Jard                | in                  |                      |
|                            | Cellier / Buanderie | 3,98                 |
|                            | Dgt                 | 3,72                 |
|                            | Entrée              | 5,17                 |
|                            | Espace de Vie       | 44,61                |
|                            | WC                  | 2.09                 |
|                            |                     | 59,57 m²             |
| Etage                      |                     |                      |
|                            | Bars                | 6.58                 |
|                            | Chambre 1           | 10.46                |
|                            | Chambre 2           | 14,04                |
|                            | Chambre 3           | 14,04                |
|                            | Dgt                 | 4.18                 |
|                            | WC                  | 1,66                 |
|                            |                     | 51,35 m²             |
|                            |                     | 110,93 m²            |
|                            | Surfaces Garage Cha | let                  |
|                            | Identifications     | Surfaces             |
| Rez-de-Jard                | in                  |                      |
|                            | Garage              | 20.93                |
|                            |                     | 20.93 m <sup>2</sup> |