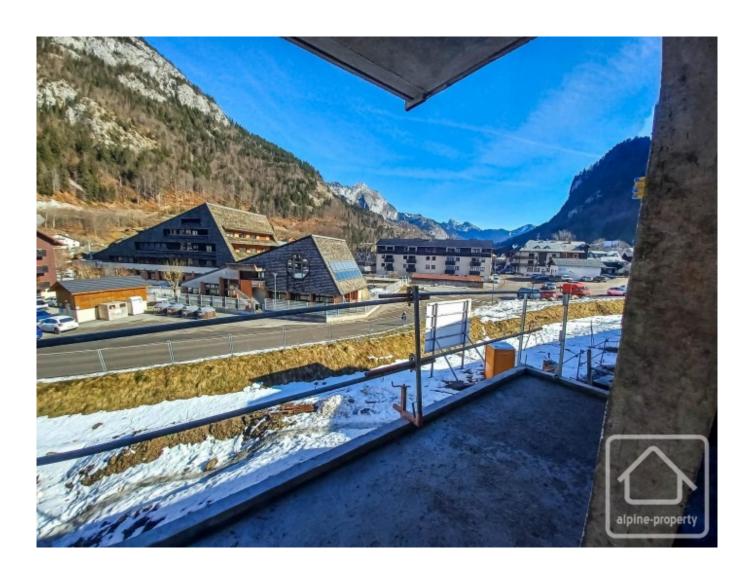

## **Property Description**

After the success of buildings B & C, we are delighted to launch the sale of the final building in the Chalets d'Offaz project in Abondance.

Apartment A23 is a two bedroom apartment of 66.40 sq m. Located on the second floor it comprises a spacious entrance hall with storage, two bedrooms, a bathroom and separate WC, an open plan kitchen (not included in the price, budget from 8000 €) and a south facing "LUMICENE" bay window which allows you to have your balcony inside or outside depending on the weather.

The project is located 100 m from the centre of the village, and a short walk from the beginner slopes in a quiet and sunny area of the village. The Abondance ski area forms part of both the Portes du Soleil and the Montagnes d'Evian ski domains.