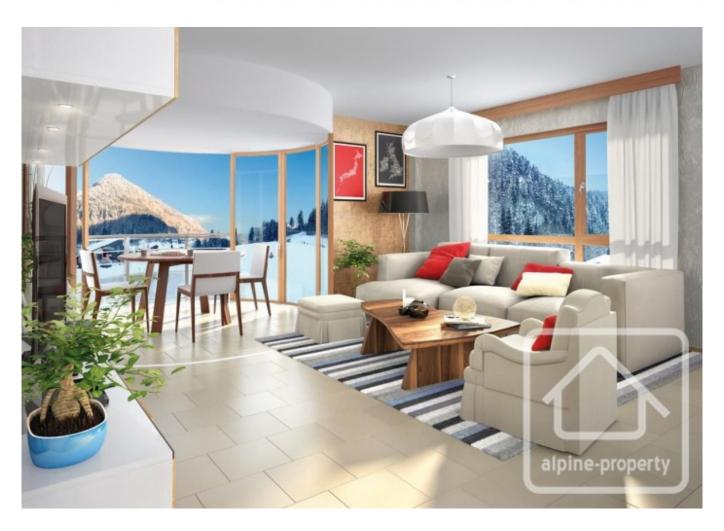

## **Property Description**

After the success of buildings B & C, we are delighted to launch the sale of the final building in the Chalets d'Offaz project in Abondance.

Apartment A23 is a two bedroom apartment of 66.40 sq m. Located on the second floor it comprises a spacious entrance hall with storage, two bedrooms, a bathroom and separate WC, an open plan kitchen (not included in the price, budget from 8000 €) and a south facing "LUMICENE" bay window which allows you to have your balcony inside or outside depending on the weather.