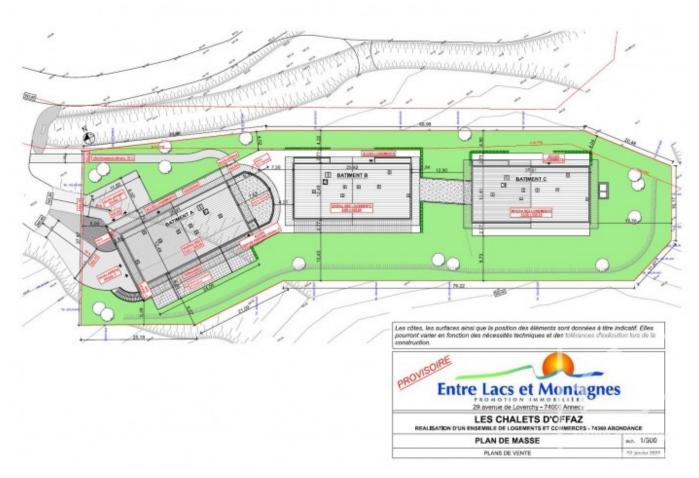

## **Property Description**

After the success of buildings B & C, we are delighted to launch the sale of the final building in the Chalets d'Offaz project in Abondance.

Apartment A23 is a two bedroom apartment of 66.40 sq m. Located on the second floor it comprises a spacious entrance hall with storage, two bedrooms, a bathroom and separate WC, an open plan kitchen (not included in the price, budget from 8000 €) and a south facing "LUMICENE" bay window which allows you to have your balcony inside or outside depending on the weather.

The price includes covered parking, cave and ski locker. Work is well underway and delivery is planned for summer 2024.

The property is covered by the copropriété rules.

| AMERICA OF THE PARTY OF THE PAR | A20<br>(.40 m² | 1  | AEJOUR<br>FEESA | be see . |
|--------------------------------------------------------------------------------------------------------------------------------------------------------------------------------------------------------------------------------------------------------------------------------------------------------------------------------------------------------------------------------------------------------------------------------------------------------------------------------------------------------------------------------------------------------------------------------------------------------------------------------------------------------------------------------------------------------------------------------------------------------------------------------------------------------------------------------------------------------------------------------------------------------------------------------------------------------------------------------------------------------------------------------------------------------------------------------------------------------------------------------------------------------------------------------------------------------------------------------------------------------------------------------------------------------------------------------------------------------------------------------------------------------------------------------------------------------------------------------------------------------------------------------------------------------------------------------------------------------------------------------------------------------------------------------------------------------------------------------------------------------------------------------------------------------------------------------------------------------------------------------------------------------------------------------------------------------------------------------------------------------------------------------------------------------------------------------------------------------------------------------|----------------|----|-----------------|----------|
|                                                                                                                                                                                                                                                                                                                                                                                                                                                                                                                                                                                                                                                                                                                                                                                                                                                                                                                                                                                                                                                                                                                                                                                                                                                                                                                                                                                                                                                                                                                                                                                                                                                                                                                                                                                                                                                                                                                                                                                                                                                                                                                                |                | 20 | 3.30            |          |
| SHWENEZ CHWAN                                                                                                                                                                                                                                                                                                                                                                                                                                                                                                                                                                                                                                                                                                                                                                                                                                                                                                                                                                                                                                                                                                                                                                                                                                                                                                                                                                                                                                                                                                                                                                                                                                                                                                                                                                                                                                                                                                                                                                                                                                                                                                                  |                |    | 609             |          |
| to an area of the                                                                                                                                                                                                                                                                                                                                                                                                                                                                                                                                                                                                                                                                                                                                                                                                                                                                                                                                                                                                                                                                                                                                                                                                                                                                                                                                                                                                                                                                                                                                                                                                                                                                                                                                                                                                                                                                                                                                                                                                                                                                                                              | Ω              |    | 7               | 1        |