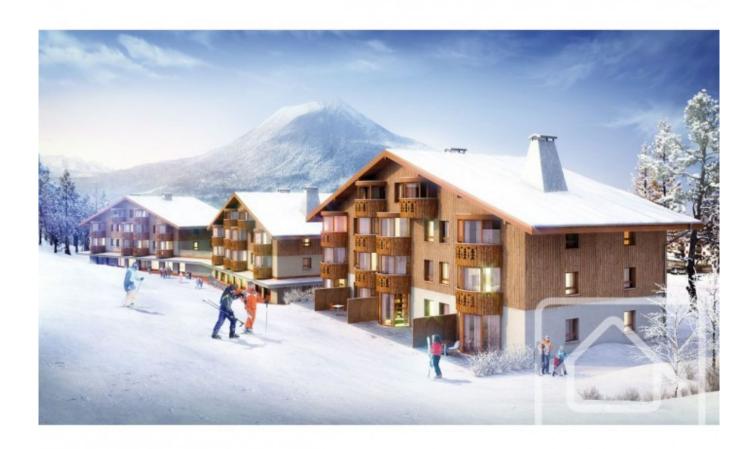

## **Property Description**

After the success of buildings B & C, we are delighted to launch the sale of the final building in the Chalets d'Offaz project in Abondance.

Apartment A23 is a two bedroom apartment of 66.40 sq m. Located on the second floor it comprises a spacious entrance hall with storage, two bedrooms, a bathroom and separate WC, an open plan kitchen (not included in the price, budget from 8000 €) and a south facing "LUMICENE" bay window which allows you to have your balcony inside or outside depending on the weather.

The project is located 100 m from the centre of the village, and a short walk from the beginner slopes in a quiet and sunny area of the village. The Abondance ski area forms part of both the Portes du Soleil and the Montagnes d'Evian ski domains.

The price includes covered parking, cave and ski locker. Work is well underway and delivery is planned for summer 2024.

The property is covered by the copropriété rules.

| AMERICA OF THE PARTY OF THE PAR | A20<br>(.40 m² | 1  | AEJOUR<br>FEESA | be see . |
|--------------------------------------------------------------------------------------------------------------------------------------------------------------------------------------------------------------------------------------------------------------------------------------------------------------------------------------------------------------------------------------------------------------------------------------------------------------------------------------------------------------------------------------------------------------------------------------------------------------------------------------------------------------------------------------------------------------------------------------------------------------------------------------------------------------------------------------------------------------------------------------------------------------------------------------------------------------------------------------------------------------------------------------------------------------------------------------------------------------------------------------------------------------------------------------------------------------------------------------------------------------------------------------------------------------------------------------------------------------------------------------------------------------------------------------------------------------------------------------------------------------------------------------------------------------------------------------------------------------------------------------------------------------------------------------------------------------------------------------------------------------------------------------------------------------------------------------------------------------------------------------------------------------------------------------------------------------------------------------------------------------------------------------------------------------------------------------------------------------------------------|----------------|----|-----------------|----------|
|                                                                                                                                                                                                                                                                                                                                                                                                                                                                                                                                                                                                                                                                                                                                                                                                                                                                                                                                                                                                                                                                                                                                                                                                                                                                                                                                                                                                                                                                                                                                                                                                                                                                                                                                                                                                                                                                                                                                                                                                                                                                                                                                |                | 20 | 3.30            |          |
| SHWENEZ CHWAN                                                                                                                                                                                                                                                                                                                                                                                                                                                                                                                                                                                                                                                                                                                                                                                                                                                                                                                                                                                                                                                                                                                                                                                                                                                                                                                                                                                                                                                                                                                                                                                                                                                                                                                                                                                                                                                                                                                                                                                                                                                                                                                  |                |    | 609             |          |
| to an area of the                                                                                                                                                                                                                                                                                                                                                                                                                                                                                                                                                                                                                                                                                                                                                                                                                                                                                                                                                                                                                                                                                                                                                                                                                                                                                                                                                                                                                                                                                                                                                                                                                                                                                                                                                                                                                                                                                                                                                                                                                                                                                                              | Ω              |    | 7               | 1        |